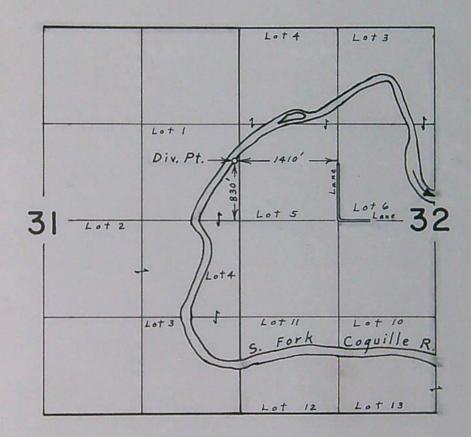

Certificate of water right issued to Claud Walker and recorded at page 14649, Volume 12, State Record of Water Right Certificates, confirms a right to the use of 0.47 cubic foot per second of the waters of South Fork Coquille River for the irrigation of 6.0 acres in Lot 6 (NE% NW%) and 31.0 acres in Lot 6 (SE% NW%), Section 32, Township 29 South, Range 12 West, W.M., with a date of priority of May 15, 1939. These lands are irrigated from a point of diversion located 1400 feet south and 360 feet west from the N% corner of Section 32 being within Lot 6 (SE% NW%), Section 32, Township 29 South, Range 12 West, W.M.

The applicant herein, owner of the lands above described, proposes to irrigate these lands from a point of diversion to be located 840 feet north and 40 feet west from the E% corner of Section 31 being within Lot 4 (SE% NE%), Section 31, Township 29 South, Range 12 West, W.M.

From a point located 1400 feet south and 360 feet west from the N¼ corner of Section 32 being within Lot 6 (SE¼ NW¼), Section 32, Township 29 South, Range 12 West, W.M.

To a point to be located 840 feet north and 40 feet west from the E% corner of Section 31 being within Lot 4 (SE% NE%), Section 31, Township 29 South, Range 12 West, W.M.

or its equivalent in case of rotation, measured at the point of diversion from the stream.

The point of diversion is located in the Lot 6 (SEL NWL), Section 32, Township 29 South,

Range 12 West, W. M.,

830'N & 1410'W from the SE cor Lot 5(SW4NW4) Sec32