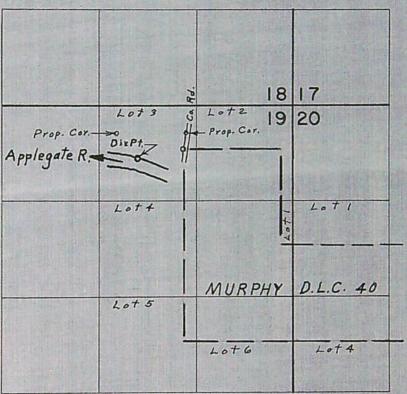

# T.37S. R.5 W. W.M.

DIV. Pt. located 130' S. & 610' W. from N. W. Cor. Murphy O.L.C. 40

The applicant herein, owner of the lands above described, proposes to irrigate these lands from a point of diversion to be located 660 feet South and 415 feet East from the North  $\frac{1}{4}$  corner of Section 19, being within the  $NW_{4}^{1}$   $NE_{4}^{1}$ , Section 19, Township 37 South, Range 5 West, W.M.

NOW, THEREFORE, it hereby is ORDERED that the change in point of diversion of water from Applegate River, to wit:

From a point located 850 feet South and 1090 feet East from the North 1 corner of Section 19, being within the NW1 NE1 of Section 19, Township 37 South, Range 5 West, W.M.

To a point to be located 660 feet South and 415 feet East from the North ½ corner of Section 19, being within the NW½ NE% of Section 19, Township 37 South, Range 5 West, W.M.

for the irrigation of 6.2 acres in NW2 NE2, Section 19, Township 37 South, Range 5 West, W.M., with a date of priority of 1903, is approved.

These lands are irrigated from a point of diversion located 850 ft. S. and 1090 ft. E. from the N¹4 corner of Sec. 19, being within the NW¹4 NE¹4, Sec. 19, T. 37 S., R. 5 W.,

W.M.

The applicant herein, owner of the lands above described, proposes to irrigate these lands from a point of diversion to be located 660 ft. S. and 415 ft. E. from the N<sup>1</sup>4 corner of Sec. 19, being within the NW<sup>1</sup>4 NE<sup>1</sup>4, Sec. 19, T. 37 S., R. 5 W., W.M.