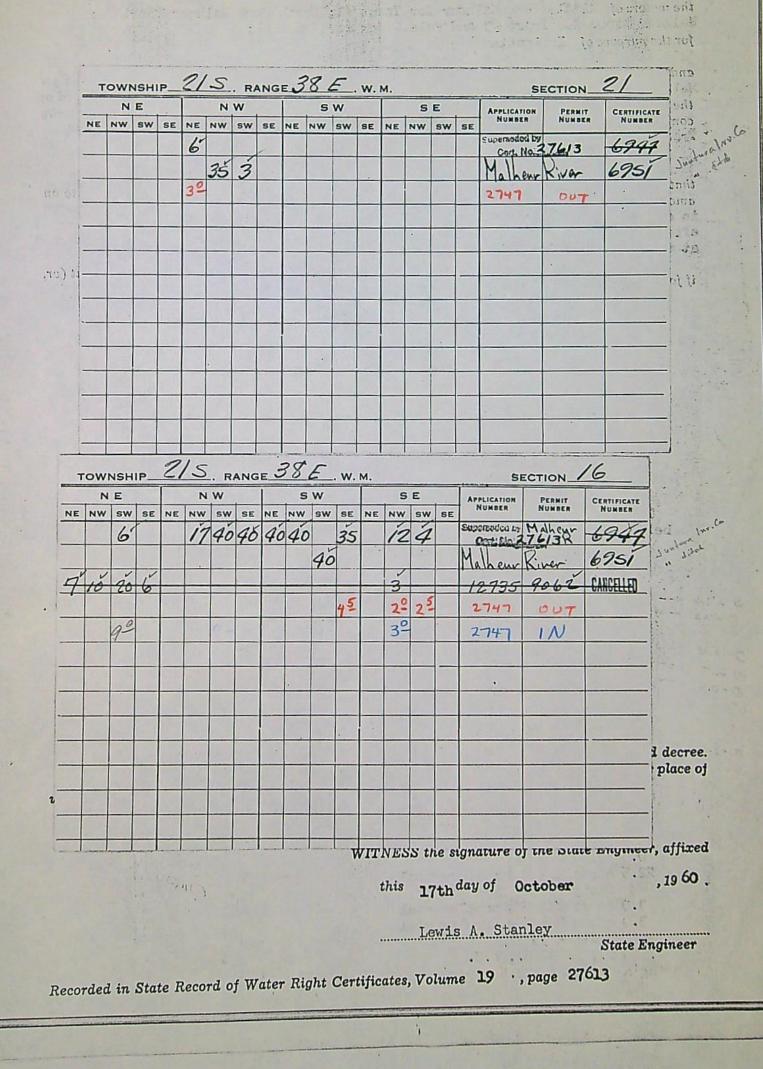

## SW 1/4 NE 1/4 9.0 ACRES NW 1/4 SE 1/4 3.0 ACRES SECTION 16 TOWNSHIP 21 SOUTH, RANGE 38 EAST, W.M.

The order of the Water Resources Director dated December 4, 1979, recorded in Volume 32 at Page 32, Special Order Records, approving transfer application 2747, set October 1, 1981, as the date by which the proposed change was to be completed. The order also cancelled certificate of water right numbered 27613 and provided that a new certificate would be issued upon receipt of proper proof of the completed change.

The certificate recorded at page 40394, Volume 32, State Record of Water Right Certificates, in the name of D. E. Jones, describes a right for the irrigation of, among other lands, a certain 3.0 acres in  $NE_4^1$   $NW_4^1$ , Section 21; 4.5 acres in  $SE_4^1$  $SW_4^1$ , 2.0 acres in  $NW_4^1$   $SE_4^1$ , and 2.5 acres in  $SW_4^1$   $SE_4^1$ , Section 16, Township 21 South, Range 38 East, W.M., with a date of priority of 1885.

The applicant herein, owner of the lands above described, proposes to sever the right therefrom and, without loss of priority, to irrigate in lieu thereof a certain 9.0 acres in SW4 NE4 and 3.0 acres in NW4 SE4, Section 16, Township 21 South, Range 38 East, W.M.

#### T#2747

Tract No. 2 37.50 acres NEt NWt 40.00 acres SEt NW1 Section 7 6.00 acres SW1 NEt 17.00 acres NWY NWY 40.00 acres SWt NWt 40.00 acres SEt NWt 40.00 acres NEt SWY 40.00 acres NW1 SW1 -45 35.00 acres SEt SWt - 20 12.00 acres NWt SEt 25 4.00 acres SWt SEt -Section 16 6.00 acres NEt NWt - 3º Section 21 T. 21 S., R. 38 E., W. M. being a total of 317.5 acres.