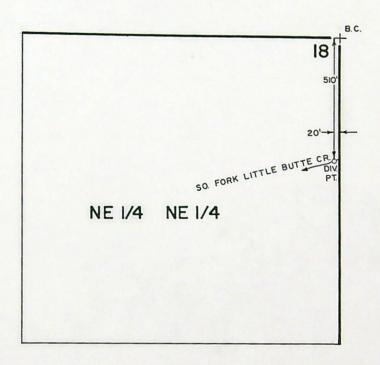

# T. 37S., R. 3E., W.M.

The applicants herein, owners of the lands above described, propose to irrigate these lands from a point of diversion to be located 820 feet South and 450 feet West from the Northeast corner of Section 18, being within the NET NET, Section 18, Township 37 South, Range 3 East, W.M.

To a point to be located 820 feet South and 450 feet West from the Northeast corner of Section 18, being within the NET NET of Section 18, Township 37 South, Range 3 East, W.M.

for the irrigation of 10.0 acres in NE 1 NE 1, and 8.0 acres in NW 1 NE 1, Section 18, Township 37 South, Range 3 East, W.M., with a date of priority of February, 1894, is approved.