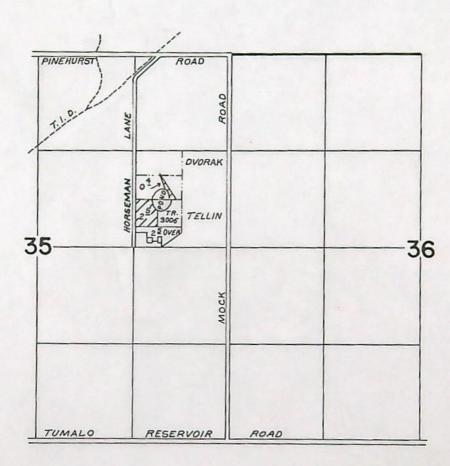

## **FINAL PROOF SURVEY**

UNDER

TRANSFER NO. 2934

IN NAME OF

DVORAK & TELLIN / T.I.D.

Surveyed MAY 6 19.85, by LESLIE OLSON

T.I.D. V.24 p.146

279 · 161 R

The applicant herein, owner of the lands above described, proposes to transfer the water rights therefrom, without loss of priority, to 2.9 acres in SEL NEL, Section 35, Township 16 South, Range 11 East, W.M.