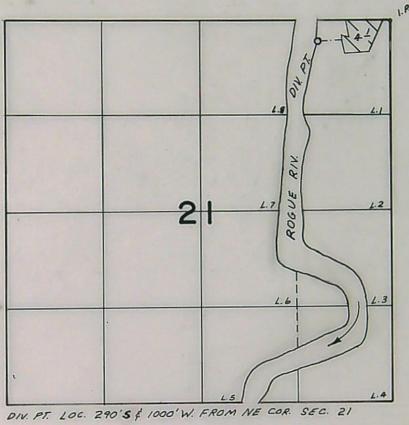

The applicant herein, owner of the lands above described proposes to

lands above described propose to irrigate these lands by means of a pump located at a point of diversion 310 feet South and 890 feet West from the NE corner of Section 21, being within the NE14 NE14. Section 21, Township 34 South, Range 1 West, W.M.

The point of diversion is located in the NTISWA, Section 15, Township 34 South, Range 1 West, W. M.; 290' \$ 1000' W from the NE cor Sec 21.

The amount of water used for irrigation, together with the amount secured under any other right existing for the same lands, shall be limited to one-eightieth of one cubic foot per second per acre, 4/2 acre feet