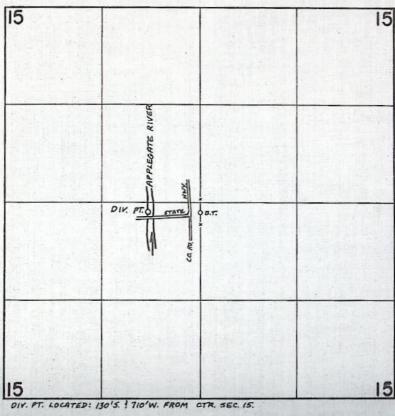

The water is conveyed to these

The water is conveyed to these lands my means of the Comstock Ditch from a point of diversion located 1000 feet North and 1150 feet East from the SW corner of Section 5, being within the SW14 SW14 of Section 5, Township 40 South, Range 3 West, W.M.

The applicant nerein, owner of the lands above described, proposes to irrigate these lands from a pipeline to be located at a point of diversion 90 feet South and 2020 feet East from the West 1/4 corner of Section 15, being within the NE/4 SW14 of Section 15, Township 39 South, Range 3 West, W.M.

P.O.D. NE/4 SW/4 Sec 15, T395, R3W, WM, 130'S & 710'W from the C/4 cor of Sec 15

A description of the lands irrigated under such right, and to which the water is appurtenant (or, if for other purposes, the place where such water is put to beneficial use), is as follows:

By Decree of the Circuit Court for Jackson County, Oregon, entered September 20, 1972, In the Matter of the Determination of the Relative Rights to the Use of the Waters of Rogue River and its Tributaries, a water right was established in the name of Wilbur W. Cameron for the use of the waters of Applegate River for the irrigation of, among other lands, 2.1 acres in SW. NW., 2.3 acres in SE. NW., 16.2 acres in NE. SW., 6.3 acres in NW. SW., 0.2 acre in SW., and 0.4 acre in SE. SW., Section 15, Township 39 South, Range 3 West, W.M., with a date of priority of 1876. These lands were erroneously described by certificate of water right recorded at page 16225, Volume 13, State Record of Water Right Certificates. These lands are irrigated by means of the Comstock ditch from a point of diversion located 1000 feet North and 1190 feet East from he Southwest corner of Section 5, being within the SW. SW., Section 5, Township 40 South, Range 3 West, W.M.

The applicants herein, owners of the lands above described, propose to irrigate these lands from a point of diversion to be located 90 feet South and 2020 feet East from the West 4 corner of Section 15, being within the NE4 SW4, Section 15, Township 39 South, Range 3 West, W.M.

NOW, THEREFORE, it hereby is ORDERED that the change in point of diversion of water from Applegate River, to wit:

From a point located 1000 feet North and 1190 feet East from the Southwest corner of Section 5, being within the SW2 SW2 of Section 5, Township 40 South, Range 3 West, W.M.

To a point to be located 90 feet South and 2020 feet East from the West 1 corner of Section 15, being within the NE1 SW1 of Section 15, Township 39 South, Range 3 West, W.M.

for the irrigation of 2.1 acres in SW1 NW2, 2.3 acres in SE1 NW1, 16.2 acres in NE1 SW2, 6.3 acres in NW1 SW2, 0.2 acre in SW1 SW2, and 0.4 acre in SE1 SW1, Section 15, Township 39 South, Range 3 West, W.M., with a date of priority of 1876, is approved.