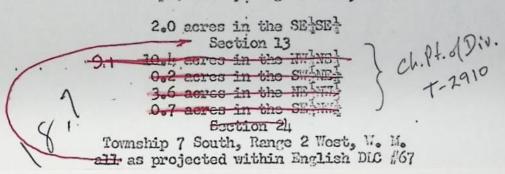

10. 4 acres NW NE

0.2 acres NW NE

3.6 acres NE NW

0.7 acres SE NW

allos projujn English Occ 67

Section 24

T78 R2 E W M

This certificate is issued to confirm a change in <u>Prof. On</u> approved by an order of the State Engineer entered <u>Occ 26, 1973</u>, and supersedes certificate of water right heretofore issued to <u>Graelius Boleson</u> and recorded at page <u>22471</u>,