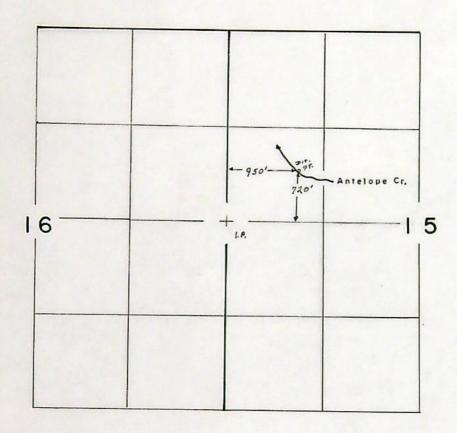

at page 10765, Volume 10, State Record of Water Right Certificates, confirms a right to the use of not to exceed 0.35 cubic foot per second of water from Antelope Creek for the irrigation of, among other lands, 4.0 acres in SWL NWL, Section 15, Township 37 South, Range 1 East, W.M., with a date of priority of November 12, 1932. These lands are irrigated from a point of diversion located 1200 feet South and 2300 feet West from the EL corner of Section 15 being within the NWL SEL of Section 15, Township 37 South, Range 1 East, W.M.

The applicant herein, owner of the lands above described, proposes to irrigate these lands from a point of diversion to be located 575 feet North and 1230 feet East from the  $W_u^1$  corner of Section 15 being within the  $SW_u^1$   $NW_u^1$  of Section 15, Township 37 South, Range 1 East, W.M.

From a point of diversion located 1200 feet South and 2300 feet West from the  $E_{+}^{1}$  corner of Section 15 being within the  $NW_{+}^{1}$   $SE_{+}^{1}$  of Section 15, Township 37 South, Range 1 East, W.M.

To a point to be located 575 feet North and 1230 feet East from the Wi corner of Section 15 being within the SWI NWI of Section 15, Township 37 South, Range 1 East, W.M.

for the irrigation of 4.0 acres in SWL NWL, Section 15, Township 37 South, Range 1 East, W.M., with a date of priority of November 12, 1932, is approved.

The point of diversion is located 1200 feet South and 2300 feet West from the East ¼ corner of Section 15, being within the NW¼ SE¼ of Section 15, Township 37 South, Range 1 East, W.M.

. The applicant herein, owner of the lands above described proposes to convey water to these lands by means of a pump located at a point of diversion 575 feet North and 1230 feet East from the West 14 corner of Section 15, being within the SW14 NW14, of Section 15, Township 37 South, Range 1 East, W.M.