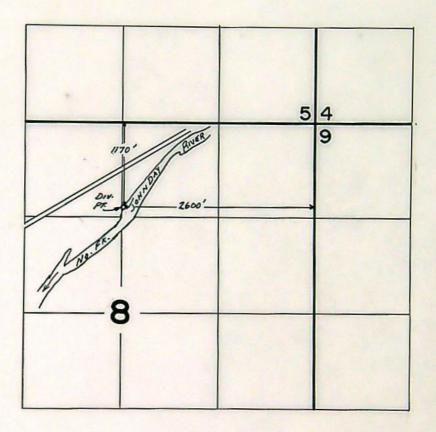

# FINAL PROOF SURVEY

| Application No. TRANSFER No. 2789  No. Permit No. IN NAME OF |
|--------------------------------------------------------------|
| BEN M. SPAIN                                                 |
| Surveyed Aug. 29. 1978, by J.S.Donaldson                     |

or its equivalent in case of rotation measured at the point of diversion from the stream.

The point of diversion is located in the NWL NEL, Section 8, T. 9 S., R. 27 E., W. M.

Diversion point located 2300 feet South and 3820 feet West from NE Corner,

SWL SWL Section 4.

The amount of water used for irrigation, together with the amount secured under any other right existing for the same lands, shall be limited to one-fortieth of one cubic foot per second per acre, or its equivalent for each acre irrigated and shall be further limited to a diversion of not to exceed 5 acre feet per acre for each acre irrigated during the irrigation season of each year; provided further that the right to use of water is limited to the period when the flow of the John Day River is more than 30 c.f.s. at USGS Gage No. 14-0465 and more than 20 c.f.s. at USGS Gage No.

The authorized point of diversion is located 2300 feet South and 3820 feet West from the Northeast Corner of the SW4 SW4 of Section 4, being within the NW4 NE4 of Section 8, Township 9 South, Range 27 East, W.M.

The applicant herein, owner of the lands above described, proposes to change the point of diversion therefrom, without loss of priority, to a point located 1250 feet South and 2750 feet West from the Northeast Corner of Section 8, being within the NE% NW% of Section 8, Township 9 South, Range 27 East, W.M.