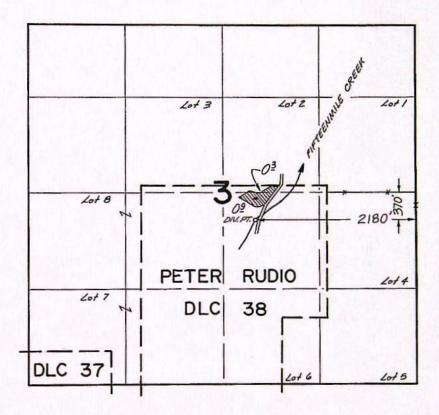

# T. IS. R. 14 E. W.M.

The point of diversion is located in the NWk SEK, as projected within Rudio DLC 38, Section 3, T. 1 S., R. 14 E., W. M., for domestic and stock; NEK NEK, Lot 1 (SEK NEK), NEK SWk, SEY SWY, both as projected within Rudio DLC 38, Lot 4 (NEW SEY), NEW SEY, NWW SEY, both as projected within Rudio DLC 38, Section 3, T. 1 S., R. 14 E., W. M., for irrigation \* A description of the place of use under the right, and to which such right is appurtenant, is as

0.8 acre SW't NEX 6.5 acres SET NET

2.9 acres NEt SWt

2.3 acres SEt SH's

2.5 acres NEX SEX

15.3 acres NW SEX

Section 3

T. 1 S., R. 14 E., W. M.

An order of the State Engineer entered May 5, 1964, approved a change in point of diversion for irrigation, domestic, and stock, subsequently, an order of the State Engineer entered December 17, 1973, approved a change in place of use for the irrigation of 2.5 acres. This certificate is issued to confirm the changes in points of diversion and to confirm the remaining right and supersedes the certificate heretofore issued to Nicholas Fax and recorded at page 5630, State Record of Water Right Certificates.

\* (portable pumping between points 930 feet South and 517) feet East, and 3980 feet South and 1540 feet East from the NW Corner, Section 3.)

And said right shall be subject to all other conditions and limitations contained in said decree. The right to the use of the water for the purposes aforesaid is restricted to the lands or place of use herein described.

WITNESS the signature of the State Engineer, affixed

this date May 24

, 19 74.

Chris L. Wheeler

State Engineer

Recorded in State Record of Water Right Certificates, Volume 32

40409

M Superseded by Cert. No. 40409 Spec. Or. v.23 p.4-17 TIS RIGE WM, 370'S & 2180'W From the E