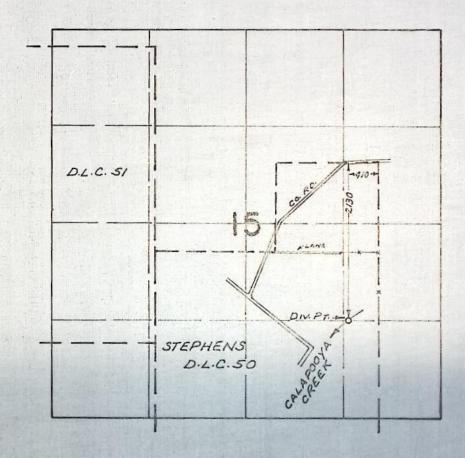

Certificate of water right issued to Mary K. Forster and recorded at page 29110, Volume 21, State Record of Water Right Certificates, confirms a right to the use of not to exceed 0.87 cubic foot per second of water from Calapooya Creek for the irrigation of, among other lands, 10.0 acres in SE% NE% and 0.4 acre in SE% NW%, Section 15, Township 25 South, Range 6 West, W.M., with a date of priority of May 3, 1955. These lands are irrigated from a point of diversion located S 26° 30° E 1350 feet from the SW corner of the north extension of Stephens DLC No. 50 being within the SW% SE% of Section 15, Township 25 South, Range 6 West, W.M.

The applicant herein, owner of the lands above described, proposes to irrigate these lands from a point of diversion to be located 815 feet south and 1175 feet east from the SW corner of the north extension of DLC No. 50 being within the NE% SE% of Section 15, Township 25 South, Range 6 West, W.M.

NOW, THEREFORE, it hereby is ORDERED that the proposed change in point of diversion of water from Calapooya Creek, to-wit:

From a point located S 26° 30' E 1350 feet from the SW corner of the north extension of Stephens DLC No. 50 being within the SW% SE% of Section 15, Township 25 South, Range 6 West, W.M.

To a point to be located 815 feet south and 1175 feet east from the SW corner of the north extension of DLC No. 50 being within the NE% SE% of Section 15, Township 25 South, Range 6 West, W.M.

for the irrigation of 10.0 acres in SE% NE% and 0.4 acre in SE% NW%, Section 15, Township 25 South, Range 6 West, W.M., with a date of priority of May 3, 1955, is approved.