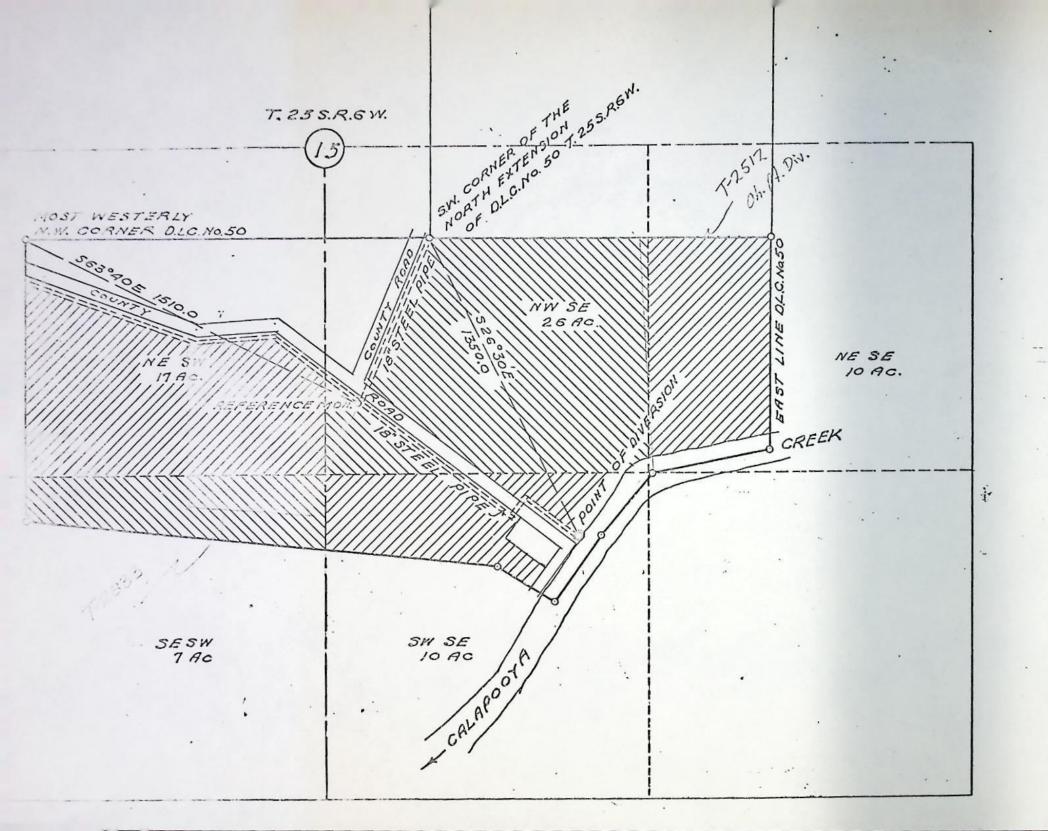

Certificate of water right issued to Mary K. Forster and recorded at page 29110, Volume 21, State Record of Water Right Certificates, confirms a right to the use of not to exceed 0.87 cubic foot per second of water from Calapooya Creek for the irrigation of, among other lands, 10.0 acres in SE% NE% and 0.4 acre in SE% NW%, Section 15, Township 25 South, Range 6 West, W.M., with a date of priority of May 3, 1955. These lands are irrigated from a point of diversion located S 26° 30° E 1350 feet from the SW corner of the north extension of Stephens DLC No. 50 being within the SW% SE% of Section 15, Township 25 South, Range 6 West, W.M.

The applicant herein, owner of the lands above described, proposes to irrigate these lands from a point of diversion to be located 815 feet south and 1175 feet east from the SW corner of the north extension of DLC No. 50 being within the NE% SE% of Section 15, Township 25 South, Range 6 West, W.M.

NOW, THEREFORE, it hereby is ORDERED that the proposed change in point of diversion of water from Calapooya Creek, to-wit:

From a point located S 26° 30' E 1350 feet from the SW corner of the north extension of Stephens DLC No. 50 being within the SW% SE% of Section 15, Township 25 South, Range 6 West, W.M.

To a point to be located 815 feet south and 1175 feet east from the SW corner of the north extension of DLC No. 50 being within the NE% SE% of Section 15, Township 25 South, Range 6 West, W.M.

for the irrigation of 10.0 acres in SE% NE% and 0.4 acre in SE% NW%, Section 15, Township 25 South, Range 6 West, W.M., with a date of priority of May 3, 1955, is approved.