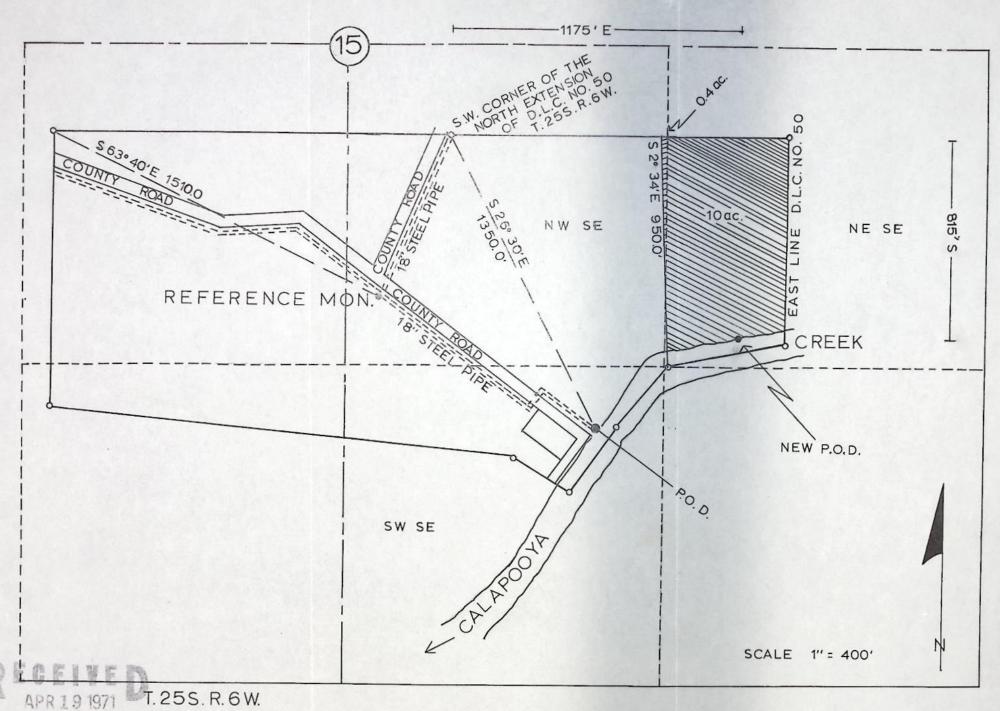

Certificate of water right issued to Mary K. Forster and recorded at page 29110, Volume 21, State Record of Water Right Certificates, confirms a right to the use of not to exceed 0.87 cubic foot per second of water from Calapooya Creek for the irrigation of, among other lands, 10.0 acres in SE% NE% and 0.4 acre in SE% NW%, Section 15, Township 25 South, Range 6 West, W.M., with a date of priority of May 3, 1955. These lands are irrigated from a point of diversion located S 26° 30° E 1350 feet from the SW corner of the north extension of Stephens DLC No. 50 being within the SW% SE% of Section 15, Township 25 South, Range 6 West, W.M.

The applicant herein, owner of the lands above described, proposes to irrigate these lands from a point of diversion to be located 815 feet south and 1175 feet east from the SW corner of the north extension of DLC No. 50 being within the NE% SE% of Section 15, Township 25 South, Range 6 West, W.M.

NOW, THEREFORE, it hereby is ORDERED that the proposed change in point of diversion of water from Calapooya Creek, to-wit:

From a point located S 26° 30' E 1350 feet from the SW corner of the north extension of Stephens DLC No. 50 being within the SW% SE% of Section 15, Township 25 South, Range 6 West, W.M.

To a point to be located 815 feet south and 1175 feet east from the SW corner of the north extension of DLC No. 50 being within the NE% SE% of Section 15, Township 25 South, Range 6 West, W.M.

for the irrigation of 10.0 acres in SE% NE% and 0.4 acre in SE% NW%, Section 15, Township 25 South, Range 6 West, W.M., with a date of priority of May 3, 1955, is approved.