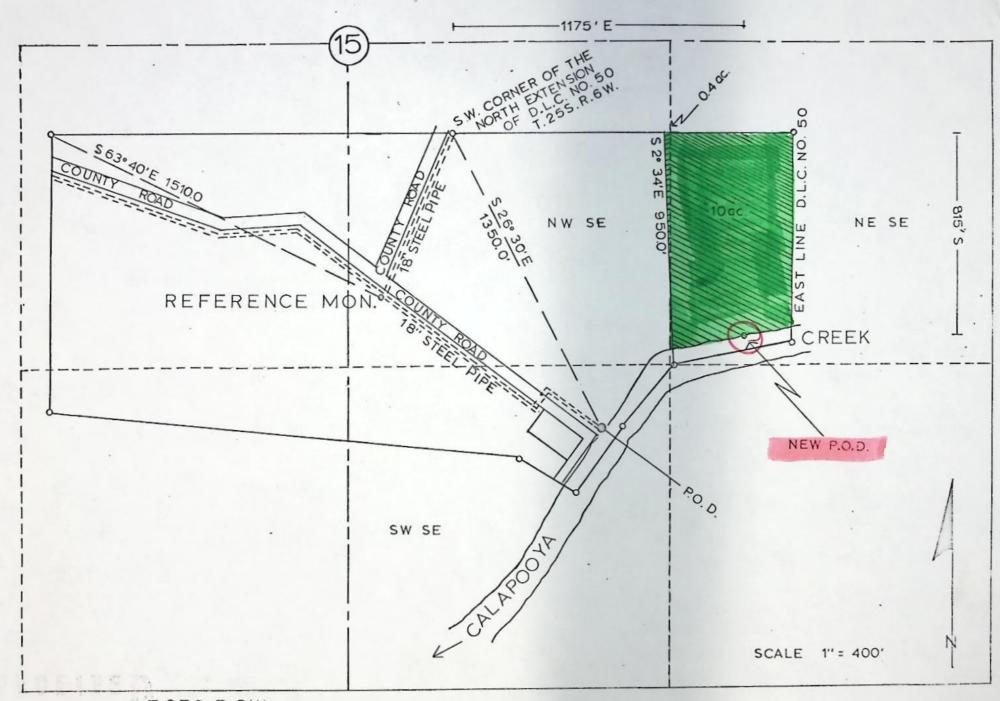

Certificate of water right issued to Mary K. Forster and recorded at page 29110, Volume 21, State Record of Water Right Certificates, confirms a right to the use of not to exceed 0.87 cubic foot per second of water from Calapooya Creek for the irrigation of, among other lands, 10.0 acres in SE% NE% and 0.4 acre in SE% NW%, Section 15, Township 25 South, Range 6 West, W.M., with a date of priority of May 3, 1955. These lands are irrigated from a point of diversion located S 26° 30° E 1350 feet from the SW corner of the north extension of Stephens DLC No. 50 being within the SW% SE% of Section 15, Township 25 South, Range 6 West, W.M.

The applicant herein, owner of the lands above described, proposes to irrigate these lands from a point of diversion to be located 815 feet south and 1175 feet east from the SW corner of the north extension of DLC No. 50 being within the NE% SE% of Section 15, Township 25 South, Range 6 West, W.M.

NOW, THEREFORE, it hereby is ORDERED that the proposed change in point of diversion of water from Calapooya Creek, to-wit:

From a point located S 26° 30' E 1350 feet from the SW corner of the north extension of Stephens DLC No. 50 being within the SW% SE% of Section 15, Township 25 South, Range 6 West, W.M.

To a point to be located 815 feet south and 1175 feet east from the SW corner of the north extension of DLC No. 50 being within the NE% SE% of Section 15, Township 25 South, Range 6 West, W.M.

for the irrigation of 10.0 acres in SE% NE% and 0.4 acre in SE% NW%, Section 15, Township 25 South, Range 6 West, W.M., with a date of priority of May 3, 1955, is approved.