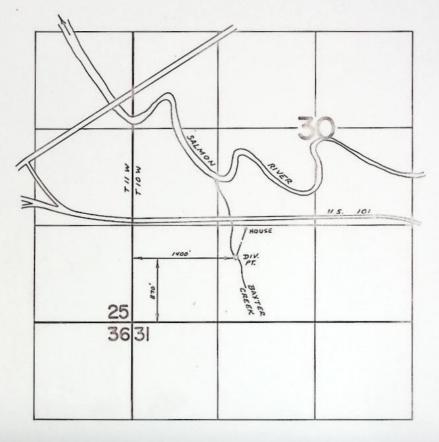

## MAP of PROPOSED DOMESTIC WATER SUPPLY

Located in SE 1/4 of SW 1/4 of Sec30, TGS. RIDW. W.M.

STATE ENGINEER

Certificate of water right issued to Frank S. Murray and recorded at page 20950, Volume 15, State Record of Water Right Certificates, confirms a right to the use of not to exceed 0.01 cubic foot per second of water from Baxter Creek for domestic use for one family in the SE% SW%, Section 30, Township 6 South, Range 10 West, W.M., with a date of priority of May 18, 1953. The water is conveyed to these lands from a point of diversion located 1290 feet north and 270 feet east from the SW corner of the SE% SW% of Section 30 being within the SE% SW% of Section 30, Township 6 South, Range 10 West, W.M.

The applicant herein, owner of the lands above described, proposes to convey water to these lands from a point of diversion to be located 950 feet north and 1535 feet east from the SW corner of Section 30 being within the SE% SW% of Section 30, Township 6 South, Range 10 West, W.M.

From a point located 1290 feet north and 270 feet east from the SW corner of the SE% SW% of Section 30 being within the SE% SW% of Section 30, Township 6 South, Range 10 West, W.M.

To a point to be located 950 feet north and 1535 feet east from the SW corner of Section 30 being within the SE% SW% of Section 30, Township 6 South, Range 10 West, W.M.