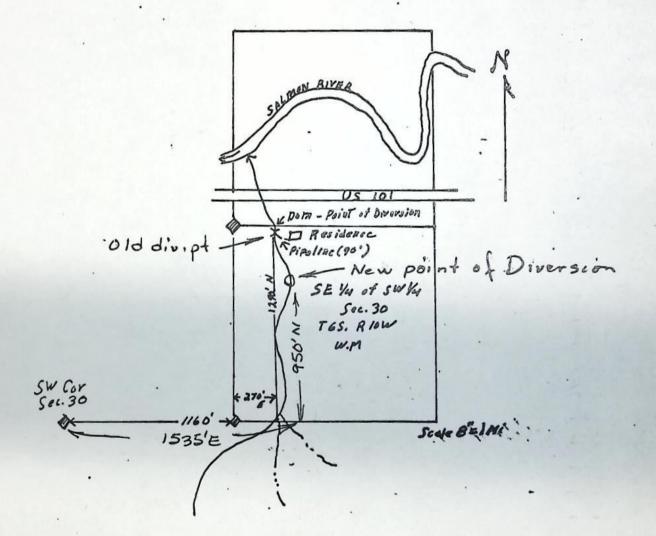

## MAP of PROPOSED DOMESTIC WATER SUPPLY

Located in SE 1/4 of SW 1/4 of Sec30, TGS. RIDW. W.M.

STATE ENGINEER

Certificate of water right issued to Frank S. Murray and recorded at page 20950, Volume 15, State Record of Water Right Certificates, confirms a right to the use of not to exceed 0.01 cubic foot per second of water from Baxter Creek for domestic use for one family in the SE% SW%, Section 30, Township 6 South, Range 10 West, W.M., with a date of priority of May 18, 1953. The water is conveyed to these lands from a point of diversion located 1290 feet north and 270 feet east from the SW corner of the SE% SW% of Section 30 being within the SE% SW% of Section 30, Township 6 South, Range 10 West, W.M.

The applicant herein, owner of the lands above described, proposes to convey water to these lands from a point of diversion to be located 950 feet north and 1535 feet east from the SW corner of Section 30 being within the SE% SW% of Section 30, Township 6 South, Range 10 West, W.M.

From a point located 1290 feet north and 270 feet east from the SW corner of the SE% SW% of Section 30 being within the SE% SW% of Section 30, Township 6 South, Range 10 West, W.M.

To a point to be located 950 feet north and 1535 feet east from the SW corner of Section 30 being within the SE% SW% of Section 30, Township 6 South, Range 10 West, W.M.