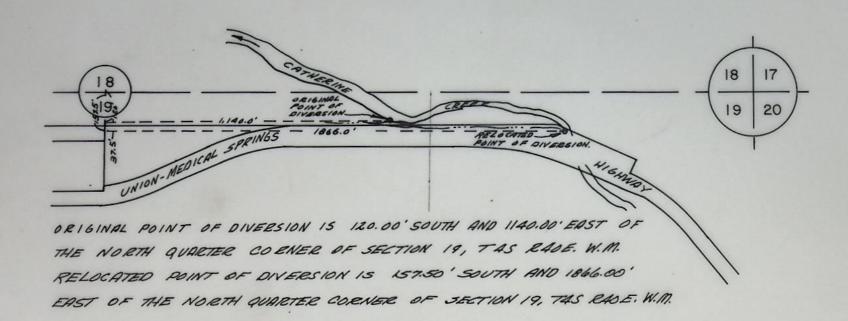

These lands receive water by means of the Guild, Town, Red Barn and Clute ditches, all having a common point of diversion from Catherine Creek at a point located 120 feet South and 1140 feet East from the North quarter-corner of Section 19, being within the NW4 NE4 of Section 19, Township 4 South, Range 40 East, W.M.

The applicant herein, an association of the said individual ditch companies responsible for maintenance and operation of the ditch system, proposes to change the common point of diversion to a point located 157.5 feet South and 1866 feet East from the North quarter-corner of Section 19, being within the NET NET of Section 19, Township 4 South, Range 40 East, W.M.