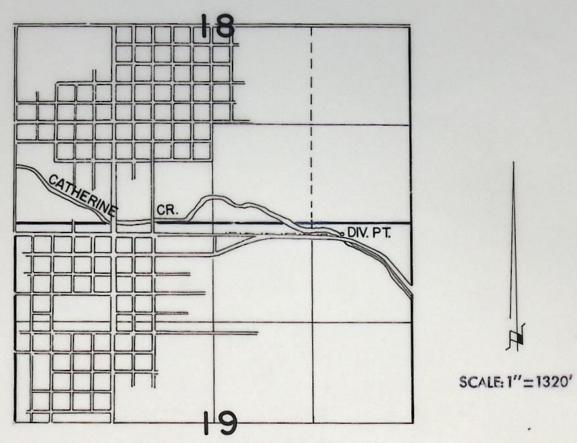

These lands receive water by means of the Guild, Town, Red Barn and Clute ditches, all having a common point of diversion from Catherine Creek at a point located 120 feet South and 1140 feet East from the North quarter-corner of Section 19, being within the NW4 NE4 of Section 19, Township 4 South, Range 40 East, W.M.

The applicant herein, an association of the said individual ditch companies responsible for maintenance and operation of the ditch system, proposes to change the common point of diversion to a point located 157.5 feet South and 1866 feet East from the North quarter-corner of Section 19, being within the NET NET of Section 19, Township 4 South, Range 40 East, W.M.