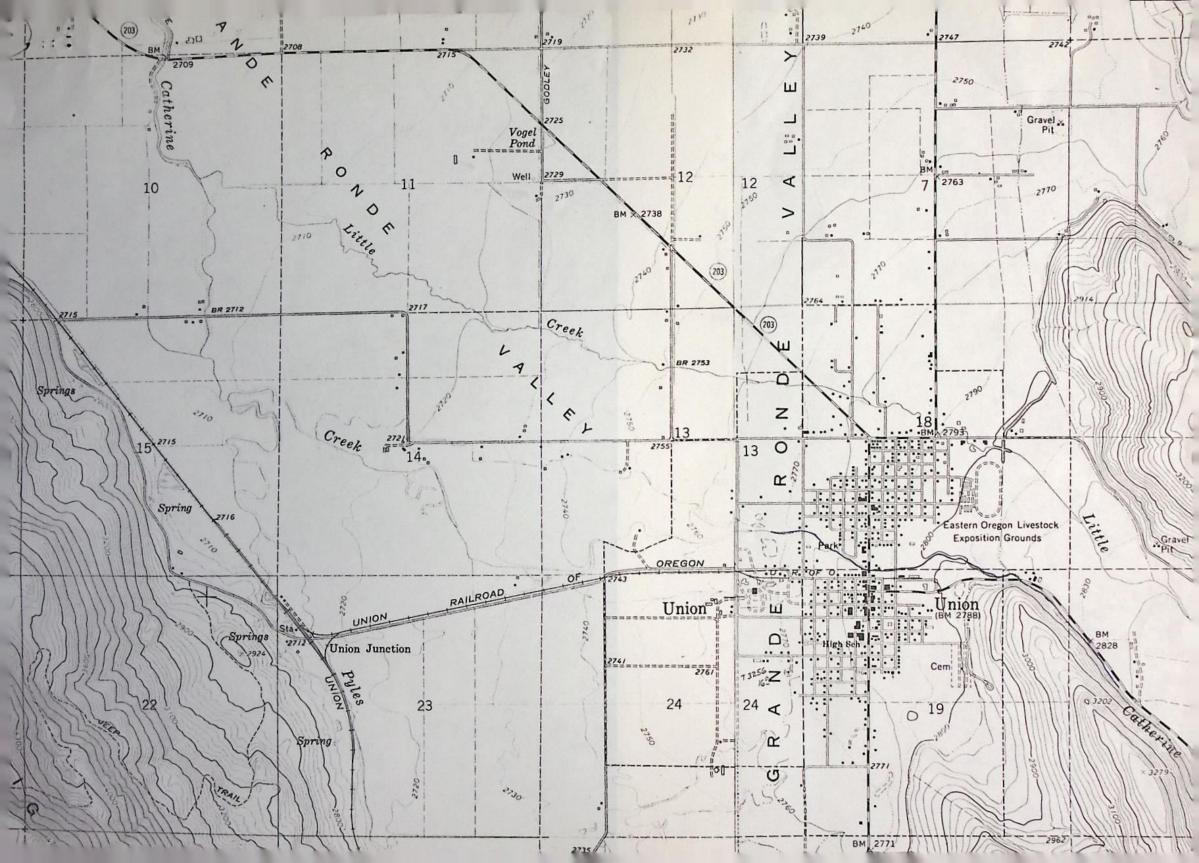

## **FINAL PROOF SURVEY**

**UNDER** 

TRANSFER 3256 IN NAME OF

GUILD UNITED DITCHES

Surveyed .7-9.... 1984, by V. L. CHURCH....

RECEIVED

APPLICATION MAP FOR RELOCATION OF 'POINT OF DIVERSION' OF THE GUILD, TOWN, AND RED BARN DITCH.

LOCATED IN THE NI/2NEI/4 OF SEC. 19, T4S R40E. W.M. AND WITHIN STATE HWY. R/W.

SCALE 1"= 400'

These lands receive water by means of the Guild, Town, Red Barn and Clute ditches, all having a common point of diversion from Catherine Creek at a point located 120 feet South and 1140 feet East from the North quarter-corner of Section 19, being within the NW4 NE4 of Section 19, Township 4 South, Range 40 East, W.M.

The applicant herein, an association of the said individual ditch companies responsible for maintenance and operation of the ditch system, proposes to change the common point of diversion to a point located 157.5 feet South and 1866 feet East from the North quarter-corner of Section 19, being within the NET NET of Section 19, Township 4 South, Range 40 East, W.M.

NE 1/4 NE 1/4, SECTION 19, T4S, 40E, WM; 150 FEET SOUTH & 1730 FEET EAST FROM N 1/4 CORNER SECTION 19

A description of the place of use under the right, and to which such right is appurtenant, is as follows: