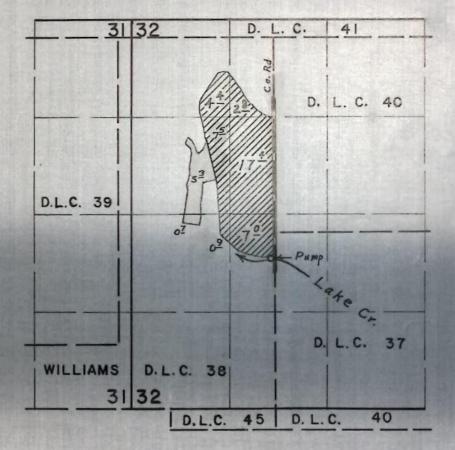

The applicant herein, owner of the lands above described, proposes to transfer the water right for the use of water from McKenzie River, without loss of priority, to 3.5 acres in NE% NW%, 1.0 acres in NW% NW%, 7.0 acres in SW% NW%, 17.0 acres in SE% NW%, 8.0 acres in NE% SW%, and 3.5 acres in NW% SW%, Section 32, Township 13 South, Range 4 West, W.M.

100% COTTON FIBER

NOW, THEREFORE, it hereby is ORDERED that the proposed change in place of use of water is approved and the water right hereinbefore described as appurtenant to 5.2 acres in SWM SWM, Section 24, and 22.6 acres in NWM NWM, 12.2 acres in SWM NWM, Section 25, Township 14 South, Range 4 West, W.M., with a date of priority of February 9, 1939, be severed therefrom and simultaneously and without loss of priority, transferred to 3.5 acres in NEM NWM, 1.0 acres in NWM NWM, 7.0 acres in SWM NWM, 17.0 acres in SEM NWM, 8.0 acres in NEM SWM and 3.5 acres in NWM SWM, Section 32, Township 13 South, Range 4 West, W.M.