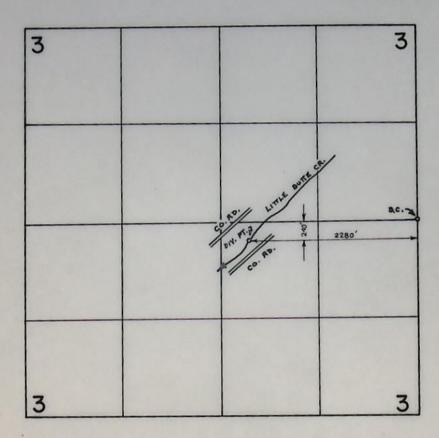

In the Little Butte Creek Adjudication proceedings, a water right was established in the name of Fryer Ditch Association for the use of the waters of Little Butte Creek for the irrigation of, among other lands, 0.35 acre in NWW SEW, Tract 3, Sec. 3, T. 36 S., R. 1 W., W.M., with a date of priority of January 31, 1870. These lands are irrigated by means of the Fryer Ditch from a point of diversion located 720 ft. N and 1220 ft. W from the EW corner of Sec. 3 being within the SEW NEW of Sec. 3, T. 36 S., R. 1 W., W.M.

By Decree of the Circuit Court for Jackson County, Oregon, entered August 15, 1949, In the Matter of the Determination of the Relative Rights to the Use of the Waters of Little Butte Creek and Its Tributaries, a water right was established in the name of Fryer Ditch Association for the use of the waters of Little Butte Creek for the irrigation of, among other lands, 0.35 acre in NW% SE%, Tract 3, Section 3, Township 36 South, Range 1 West, W.M., with a date of priority of January 31, 1870 tabulated in the name of Gladius F. Pearce. These lands are irrigated from a point of diversion located 720 feet North and 1220 feet West from the East % corner of Section 3, being within the SE% NE%, Section 3, Township 36 South, Range 1 West, W.M.