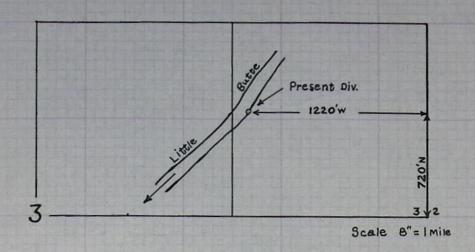

In the Little Butte Creek Adjudication proceedings, a water right was established in the name of Fryer Ditch Association for the use of the waters of Little Butte Creek for the irrigation of, among other lands, 0.35 acre in NWW SEW, Tract 3, Sec. 3, T. 36 S., R. 1 W., W.M., with a date of priority of January 31, 1870. These lands are irrigated by means of the Fryer Ditch from a point of diversion located 720 ft. N and 1220 ft. W from the EW corner of Sec. 3 being within the SEW NEW of Sec. 3, T. 36 S., R. 1 W., W.M.

By Decree of the Circuit Court for Jackson County, Oregon, entered August 15, 1949, In the Matter of the Determination of the Relative Rights to the Use of the Waters of Little Butte Creek and Its Tributaries, a water right was established in the name of Fryer Ditch Association for the use of the waters of Little Butte Creek for the irrigation of, among other lands, 0.35 acre in NW% SE%, Tract 3, Section 3, Township 36 South, Range 1 West, W.M., with a date of priority of January 31, 1870 tabulated in the name of Gladius F. Pearce. These lands are irrigated from a point of diversion located 720 feet North and 1220 feet West from the East % corner of Section 3, being within the SE% NE%, Section 3, Township 36 South, Range 1 West, W.M.

NOW, THEREFORE, it hereby is ORDERED that the proposed change in point of diversion of water from Little Butte Creek, to-wit:

From a point located 720 feet North and 1220 feet West from the East % corner of Section 3, being within the SE% NE%, Section 3, Township 36 South, Range 1 West, W.M.