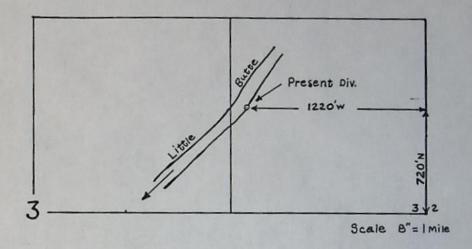

In the Little Butte Creek Adjudication proceedings, a water right was established in the name of Fryer Ditch Association for the use of the waters of Little Butte Creek for the irrigation of, among other lands, 0.35 acre in NWW SEW, Tract 3, Sec. 3, T. 36 S., R. 1 W., W.M., with a date of priority of January 31, 1870. These lands are irrigated by means of the Fryer Ditch from a point of diversion located 720 ft. N and 1220 ft. W from the EW corner of Sec. 3 being within the SEW NEW of Sec. 3, T. 36 S., R. 1 W., W.M.

The applicant herein, owner of the lands above described, proposes to irrigate these lands from a point of diversion to be located 250 ft. S and 2250 ft. W from the E% corner of Sec. 3 being within the NW% SE% of Sec. 3, T. 36 S., R. 1 W., W.M.

By Decree of the Circuit Court for Jackson County, Oregon, entered August 15, 1949, In the Matter of the Determination of the Relative Rights to the Use of the Waters of Little Butte Creek and Its Tributaries, a water right was established in the name of Fryer Ditch Association for the use of the waters of Little Butte Creek for the irrigation of, among other lands, 0.35 acre in NW% SE%, Tract 3, Section 3, Township 36 South, Range 1 West, W.M., with a date of priority of January 31, 1870 tabulated in the name of Gladius F. Pearce. These lands are irrigated from a point of diversion located 720 feet North and 1220 feet West from the East % corner of Section 3, being within the SE% NE%, Section 3, Township 36 South, Range 1 West, W.M.

The applicant herein, owner of the lands above described, proposes to irrigate these lands from a point located 250 feet South and 2250 feet West from the East % corner of Section 3, being within the NW% SE%, Section 3, Township 36 South, Range 1 West, W.M.