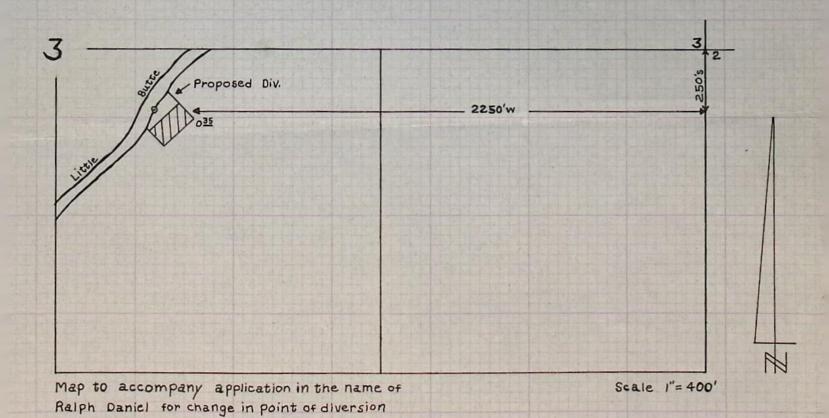

The applicant herein, owner of the lands above described, proposes to irrigate these lands from a point of diversion to be located 250 ft. S and 2250 ft. W from the E% corner of Sec. 3 being within the NW% SE% of Sec. 3, T. 36 S., R. 1 W., W.M.

The applicant herein, owner of the lands above described, proposes to irrigate these lands from a point located 250 feet South and 2250 feet West from the East % corner of Section 3, being within the NW% SE%, Section 3, Township 36 South, Range 1 West, W.M.

To a point to be located 250 feet South and 2250 feet West from the East % corner of Section 3, being within the NWM SEM, Section 3, Township 36 South, Range 1 West, W.M.

for the irrigation of 0.35 acre in NWM SEM, Tract 3, Section 3, Township 36 South, Range 1 West, W.M., with a date of priority of January 31, 1870, is approved.