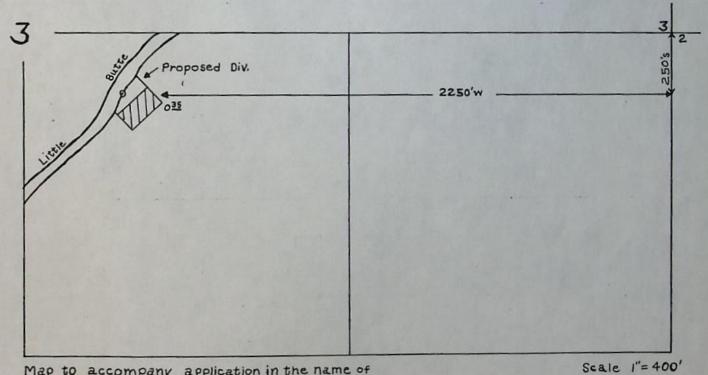

The applicant herein, owner of the lands above described, proposes to irrigate these lands from a point of diversion to be located 250 ft. S and 2250 ft. W from the E% corner of Sec. 3 being within the NW% SE% of Sec. 3, T. 36 S., R. 1 W., W.M.

The applicant herein, owner of the lands above described, proposes to irrigate these lands from a point located 250 feet South and 2250 feet West from the East % corner of Section 3, being within the NW% SE%, Section 3, Township 36 South, Range 1 West, W.M.

To a point to be located 250 feet South and 2250 feet West from the East % corner of Section 3, being within the NWM SEM, Section 3, Township 36 South, Range 1 West, W.M.

for the irrigation of 0.35 acre in NWM SEM, Tract 3, Section 3, Township 36 South, Range 1 West, W.M., with a date of priority of January 31, 1870, is approved.