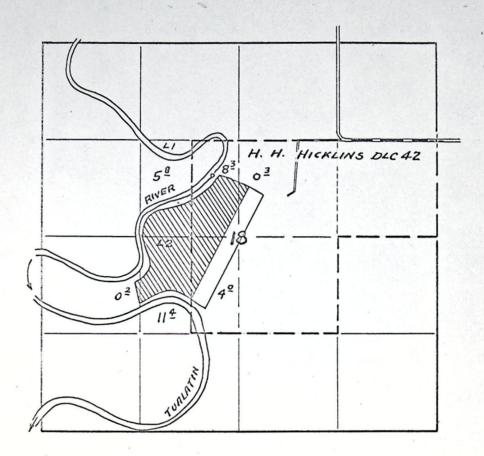

#### REPORT ON INSPECTION UNDER TRANSFER OF WATER RIGHT FOR CHANGE IN POINT OF DIVERSION OF WATER

| Tra | nsfer No    | 2506      |             |                      | County                         | Washington '     |
|-----|-------------|-----------|-------------|----------------------|--------------------------------|------------------|
| 1.  | Name Dani   |           |             | Address Rt.          |                                | rwood, Ore. 9714 |
| 2.  | Source of   | Supply To | ualatin Riv | ver, Trib.           | of                             |                  |
| 3.  | Amount of   |           |             | Priori               | ty Date March 1                | 2, 1951          |
| 4.  | Use         |           |             |                      | 3.5                            |                  |
| 5.  | Proposed P  | oint of ( | Diversion   | 685 N 45° E from t   | he SW corner of S              | E¼ NW¼ being     |
|     |             |           |             | within the (SE¼ NW¼) |                                |                  |
|     | DIV. BT. LO | CATED 8   | 760 FT. 5   | AND 340 FT. W. FR    | om N.W. Cor. HI                | icklins D.L.C.42 |
| 6.  | Place of U  |           |             |                      |                                |                  |
|     | Township    | Range     | Section     | Forty Acre Tract     | Use for Which<br>Transfer Made |                  |
|     | 25          | IW        | 18          |                      |                                |                  |
|     |             |           |             |                      |                                |                  |
|     | T-2506      |           |             |                      |                                |                  |
|     | 25709       |           |             |                      |                                |                  |
|     | 29933       |           |             |                      | ,                              |                  |
|     | 30 869      |           |             |                      |                                |                  |
|     | 48082       |           |             |                      |                                |                  |
|     |             |           |             |                      |                                |                  |
|     |             |           |             |                      |                                |                  |

Certificate of water right issued to Elsner Brothers and recorded at page 23027, Volume 16, State Record of Water Right Certificates, confirms a right to the use of not to exceed 0.38 cubic foot per second of water from Tualatin River for the irrigation of 0.3 acre in SWA NEX, 14.1 acres in SEX NWX, 15.4 acres in NEX SWX and 0.2 acre in NWX SWX, Section 18, Township 2 South, Range 1 West, W.M., with a date of priority of March 12, 1951. These lands are irrigated from a point of diversion located 1820 feet south and 350 feet west from the NX corner of Section 18 being within the SEX NWX of Section 18, Township 2 South, Range 1 West, W.M.

The applicant herein, contract purchaser of the lands above described, proposes to irrigate these lands from a point of diversion to be located 605° N 45° E from the SW corner of SE% NW% being within the SE% NW% of Section 18, Township 2 South, Range 1 West, W.M.