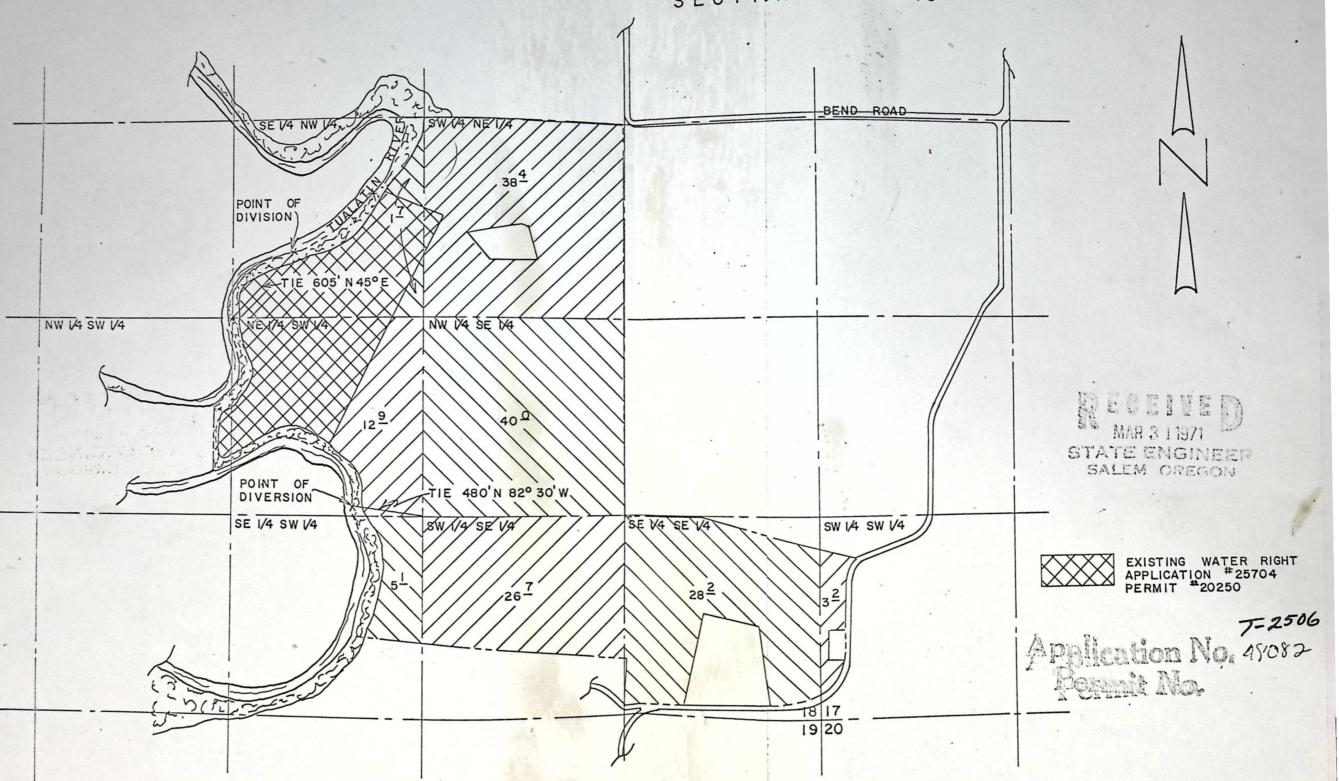

Certificate of water right issued to Elsner Brothers and recorded at page 23027, Volume 16, State Record of Water Right Certificates, confirms a right to the use of not to exceed 0.38 cubic foot per second of water from Tualatin River for the irrigation of 0.3 acre in SWA NEX, 14.1 acres in SEX NWX, 15.4 acres in NEX SWX and 0.2 acre in NWX SWX, Section 18, Township 2 South, Range 1 West, W.M., with a date of priority of March 12, 1951. These lands are irrigated from a point of diversion located 1820 feet south and 350 feet west from the NX corner of Section 18 being within the SEX NWX of Section 18, Township 2 South, Range 1 West, W.M.

The applicant herein, contract purchaser of the lands above described, proposes to irrigate these lands from a point of diversion to be located 605° N 45° E from the SW corner of SE% NW% being within the SE% NW% of Section 18, Township 2 South, Range 1 West, W.M.

To a point to be located 605° N 45° E from the SW corner of SE% NW% being within the SE% NW% of Section 18, Township 2 South, Range 1 West, W.M.

for the irrigation of O.3 acre in SWA NEW, 14.1 acres in SEW NWW, 15.4 acres in NEW SWW and O.2 acre in NWW SWW, Section 18, Township 2 South, Range 1 West, W.M., with a date of priority of March 12, 1951, is approved.