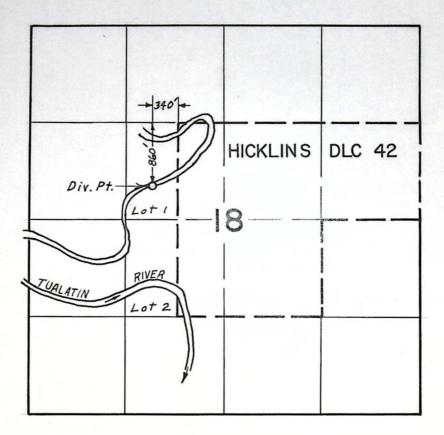

#### REPORT ON INSPECTION UNDER TRANSFER OF WATER RIGHT FOR CHANGE IN POINT OF DIVERSION OF WATER

| Tra | nsfer No    | 2506      |             |                      | County                         | Washington '     |
|-----|-------------|-----------|-------------|----------------------|--------------------------------|------------------|
| 1.  | Name Dani   |           |             | Address Rt.          |                                | rwood, Ore. 9714 |
| 2.  | Source of   | Supply To | ualatin Riv | ver, Trib.           | of                             |                  |
| 3.  | Amount of   |           |             | Priori               | ty Date March 1                | 2, 1951          |
| 4.  | Use         |           |             |                      | 3.5                            |                  |
| 5.  | Proposed P  | oint of ( | Diversion   | 685 N 45° E from t   | he SW corner of S              | E¼ NW¼ being     |
|     |             |           |             | within the (SE¼ NW¼) |                                |                  |
|     | DIV. BT. LO | CATED 8   | 760 FT. 5   | AND 340 FT. W. FR    | om N.W. Cor. HI                | icklins D.L.C.42 |
| 6.  | Place of U  |           |             |                      |                                |                  |
|     | Township    | Range     | Section     | Forty Acre Tract     | Use for Which<br>Transfer Made |                  |
|     | 25          | IW        | 18          |                      |                                |                  |
|     |             |           |             |                      |                                |                  |
|     | T-2506      |           |             |                      |                                |                  |
|     | 25709       |           |             |                      |                                |                  |
|     | 29933       |           |             |                      | ,                              |                  |
|     | 30 869      |           |             |                      |                                |                  |
|     | 48082       |           |             |                      |                                |                  |
|     |             |           |             |                      |                                |                  |
|     |             |           |             |                      |                                |                  |

Info: L.J. Shrake (Father in Law)

Div. Pt.: Pumps directly from deep hole in Tualatin River.

Pump: 60 H.P. G. E., 3 ph., 3545 R.P.M.
Dir. Dr. Cornell Cent. 3" x 2 2"
Has clock control.

Pipe: 2640' 6" Steel P.V.C. 7500 4" Plastic Hose on a

Certificate of water right issued to Elsner Brothers and recorded at page 23027, Volume 16, State Record of Water Right Certificates, confirms a right to the use of not to exceed 0.38 cubic foot per second of water from Tualatin River for the irrigation of 0.3 acre in SWA NEX, 14.1 acres in SEX NWX, 15.4 acres in NEX SWX and 0.2 acre in NWX SWX, Section 18, Township 2 South, Range 1 West, W.M., with a date of priority of March 12, 1951. These lands are irrigated from a point of diversion located 1820 feet south and 350 feet west from the NX corner of Section 18 being within the SEX NWX of Section 18, Township 2 South, Range 1 West, W.M.

The applicant herein, contract purchaser of the lands above described, proposes to irrigate these lands from a point of diversion to be located 605° N 45° E from the SW corner of SE% NW% being within the SE% NW% of Section 18, Township 2 South, Range 1 West, W.M.