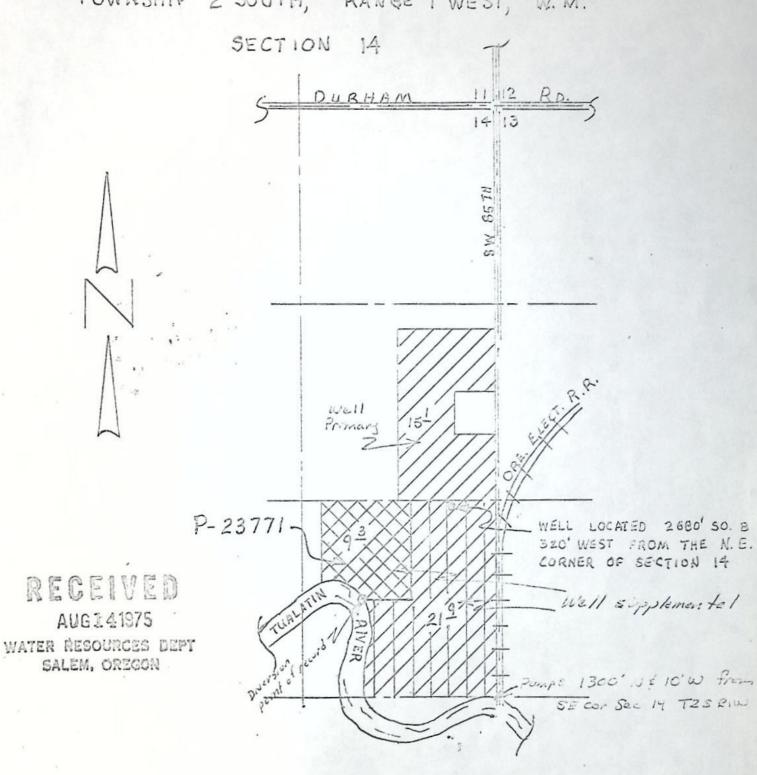

Certificate of water right issued to Henry S. Mears and recorded at Page 28498, Volume 20, State Record of Water Right Certificates, confirms a right to the use of not to exceed 0.12 cubic foot per second of water from Tualatin River for the irrigation of 9.3 scres in NET SET, Section 14, Township 2 South, Range 1 West, W.M., with a date of priority of July 7, 1955. These lands are irrigated from a point of diversion located 1940 feet North and 950 feet West from the Southeast corner of Section 14, being within the NET SET of Section 14, Township 2 South, Range 1 West, W.M.

The applicant herein, owner of the Lands above described, proposes to irrigate these lands from a point of diversion to be located 1300 feet

North and 10 feet West from the Southeast corner of Section 14, being within the SE' SE' of Section 14, Township 2 South, Range 1 West, W.M.

NOW, THEREFORE, it hereby is ORDERED that the change in point of diversion of water from Tualatin River, to wit:

From a point located 1940 feet North and 950 feet West from the Southeast corner of Section 14, being within the NET SET of Section 14, Township 2 South, Range 1 West, W.M.

To a point to be located 1300 feet North and 10 feet West from the Southeast corner of Section 14, being within the SE' SE' of Section 14, Township 2 South, Range 1 West, W.M.

for the irrigation of 9.3 acres in NE2 SE2, Section 14, Township 2 South, Range 1 West, W.M., with a date of priority of July 7, 1955, is approved.