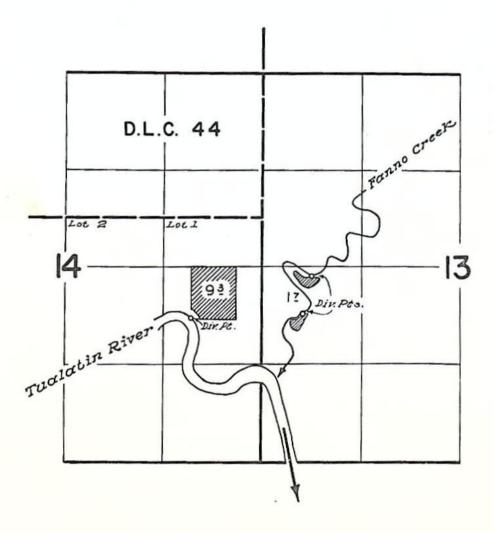

Certificate of water right issued to Henry S. Mears and recorded at Page 28498, Volume 20, State Record of Water Right Certificates, confirms a right to the use of not to exceed 0.12 cubic foot per second of water from Tualatin River for the irrigation of 9.3 scres in NET SET, Section 14, Township 2 South, Range 1 West, W.M., with a date of priority of July 7, 1955. These lands are irrigated from a point of diversion located 1940 feet North and 950 feet West from the Southeast corner of Section 14, being within the NET SET of Section 14, Township 2 South, Range 1 West, W.M.

The applicant herein, owner of the Lands above described, proposes to irrigate these lands from a point of diversion to be located 1300 feet

North and 10 feet West from the Southeast corner of Section 14, being within the SE' SE' of Section 14, Township 2 South, Range 1 West, W.M.

NOW, THEREFORE, it hereby is ORDERED that the change in point of diversion of water from Tualatin River, to wit:

From a point located 1940 feet North and 950 feet West from the Southeast corner of Section 14, being within the NET SET of Section 14, Township 2 South, Range 1 West, W.M.

To a point to be located 1300 feet North and 10 feet West from the Southeast corner of Section 14, being within the SE' SE' of Section 14, Township 2 South, Range 1 West, W.M.

for the irrigation of 9.3 acres in NE2 SE2, Section 14, Township 2 South, Range 1 West, W.M., with a date of priority of July 7, 1955, is approved.