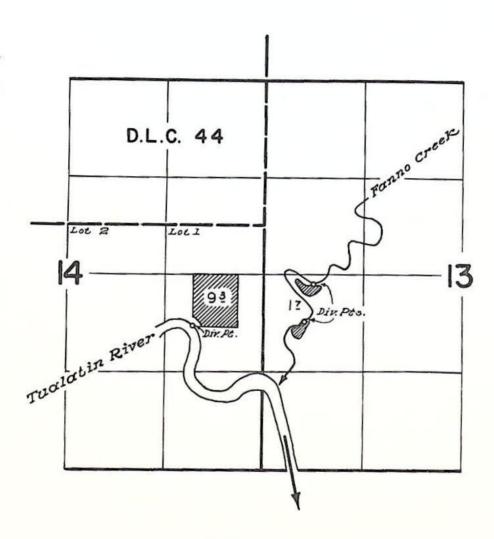

Certificate of water right issued to Henry S. Mears and recorded at Page 28498, Volume 20, State Record of Water Right Certificates, confirms a right to the use of not to exceed 0.12 cubic foot per second of water from Tualatin River for the irrigation of 9.3 scres in NET SET, Section 14, Township 2 South, Range 1 West, W.M., with a date of priority of July 7, 1955. These lands are irrigated from a point of diversion located 1940 feet North and 950 feet West from the Southeast corner of Section 14, being within the NET SET of Section 14, Township 2 South, Range 1 West, W.M.

The applicant herein, owner of the Lands above described, proposes to irrigate these lands from a point of diversion to be located 1300 feet

North and 10 feet West from the Southeast corner of Section 14, being within the SE' SE' of Section 14, Township 2 South, Range 1 West, W.M.

NOW, THEREFORE, it hereby is ORDERED that the change in point of diversion of water from Tualatin River, to wit:

From a point located 1940 feet North and 950 feet West from the Southeast corner of Section 14, being within the NET SET of Section 14, Township 2 South, Range 1 West, W.M.

To a point to be located 1300 feet North and 10 feet West from the Southeast corner of Section 14, being within the SE' SE' of Section 14, Township 2 South, Range 1 West, W.M.

for the irrigation of 9.3 acres in NE2 SE2, Section 14, Township 2 South, Range 1 West, W.M., with a date of priority of July 7, 1955, is approved.