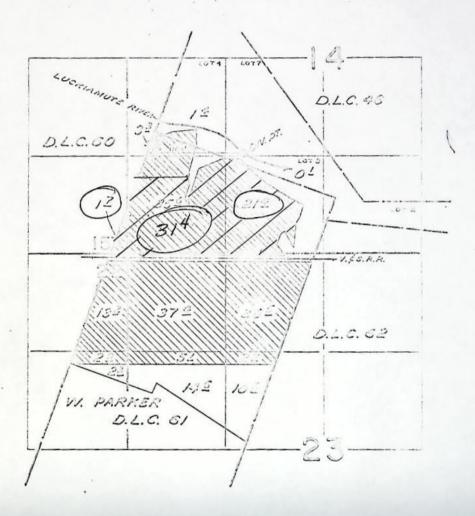

or its equivalent in case of rotation, measured at the point of diversion from the stream. The point of diversion is located in the Lot 7 (NE4SW4), Section 14, T. 9 S., R. 5 W., W. M.; 290 feet South and 1180 feet East from NW Corner of Parker DLC 61

31.4 acres SW4 SW4
21.4 acres SE4 SW4
both as projected within Parker DLC 61
Section 14
1.7 acres SE4 SE4
as projected within Parker DLC 61
Section 15

T. 9 S., R. 5 W., W. M.
This certificate is issued to confirm a change in place of use approved by an order of the Water Resources Director entered January 5, 1976 and supersedes certificate of water right recorded on page 37244, Volume 29, State Record of Water Right Certificates.

Certificate of water right issued to Stephen Benedict and recorded at Page 37244, Volume 29, State Record of Water Right Certificates, confirms a right to the use of not to exceed 0.68 cubic foot per second of water from Luckiamute River for the irrigation of 12.4 acres in SE<sup>1</sup>/<sub>4</sub> NE<sup>1</sup>/<sub>4</sub>, Section 22, 30.1 acres in SW<sup>1</sup>/<sub>4</sub> NW<sup>1</sup>/<sub>4</sub> and 12.0 acres in SE<sup>1</sup>/<sub>4</sub> NW<sup>1</sup>/<sub>4</sub> of Section 23, Township 9 South, Range 5 West, W.M., with a date of priority of January 17, 1966. These lands are irrigated from a point of diversion located 290 feet South and 1180 feet East from the Northwest corner of DIC #61, being within the NE<sup>1</sup>/<sub>4</sub> SW<sup>1</sup>/<sub>4</sub> of Section 14, Township 9 South, Range 5 West, W.M.

The applicant herein, owner of the land above described, proposes to transfer the water right therefrom, without loss of priority, to 31.4 acres in SW1 SW1, 21.4 acres in SE1 SW1 of Section 14, and 1.7 acres in SE1 SE1 of Section 15, Township 9 South, Range 5 West, W.M.

No objections having been filed and it appearing that the proposed change in place of use may be made without injury to existing rights, the application should be approved.

NOW, THEREFORE, it hereby is ORDERED that the change in place of use of water is approved and the water right hereinbefore described as appurtenant to 12.4 acres in SE<sup>1</sup><sub>4</sub> NE<sup>1</sup><sub>4</sub>, Section 22, 30.1 acres in SW<sup>1</sup><sub>4</sub> NW<sup>1</sup><sub>4</sub> and 12.0 acres in SE<sup>1</sup><sub>4</sub> NW<sup>1</sup><sub>4</sub>, Section 23, Township 9 South, Range 5 West, W.M., with a date of priority of January 17, 1966, be severed therefrom and simultaneously and without loss of priority transferred to 51.4 acres in SW<sup>1</sup><sub>4</sub> SW<sup>1</sup><sub>4</sub>, 21.4 acres in SE<sup>1</sup><sub>4</sub> SW<sup>1</sup><sub>4</sub>, Section 14, and 1.7 acres in SE<sup>1</sup><sub>4</sub> SE<sup>1</sup><sub>4</sub> of Section 15, Township 9 South, Range 5 West, W.M.