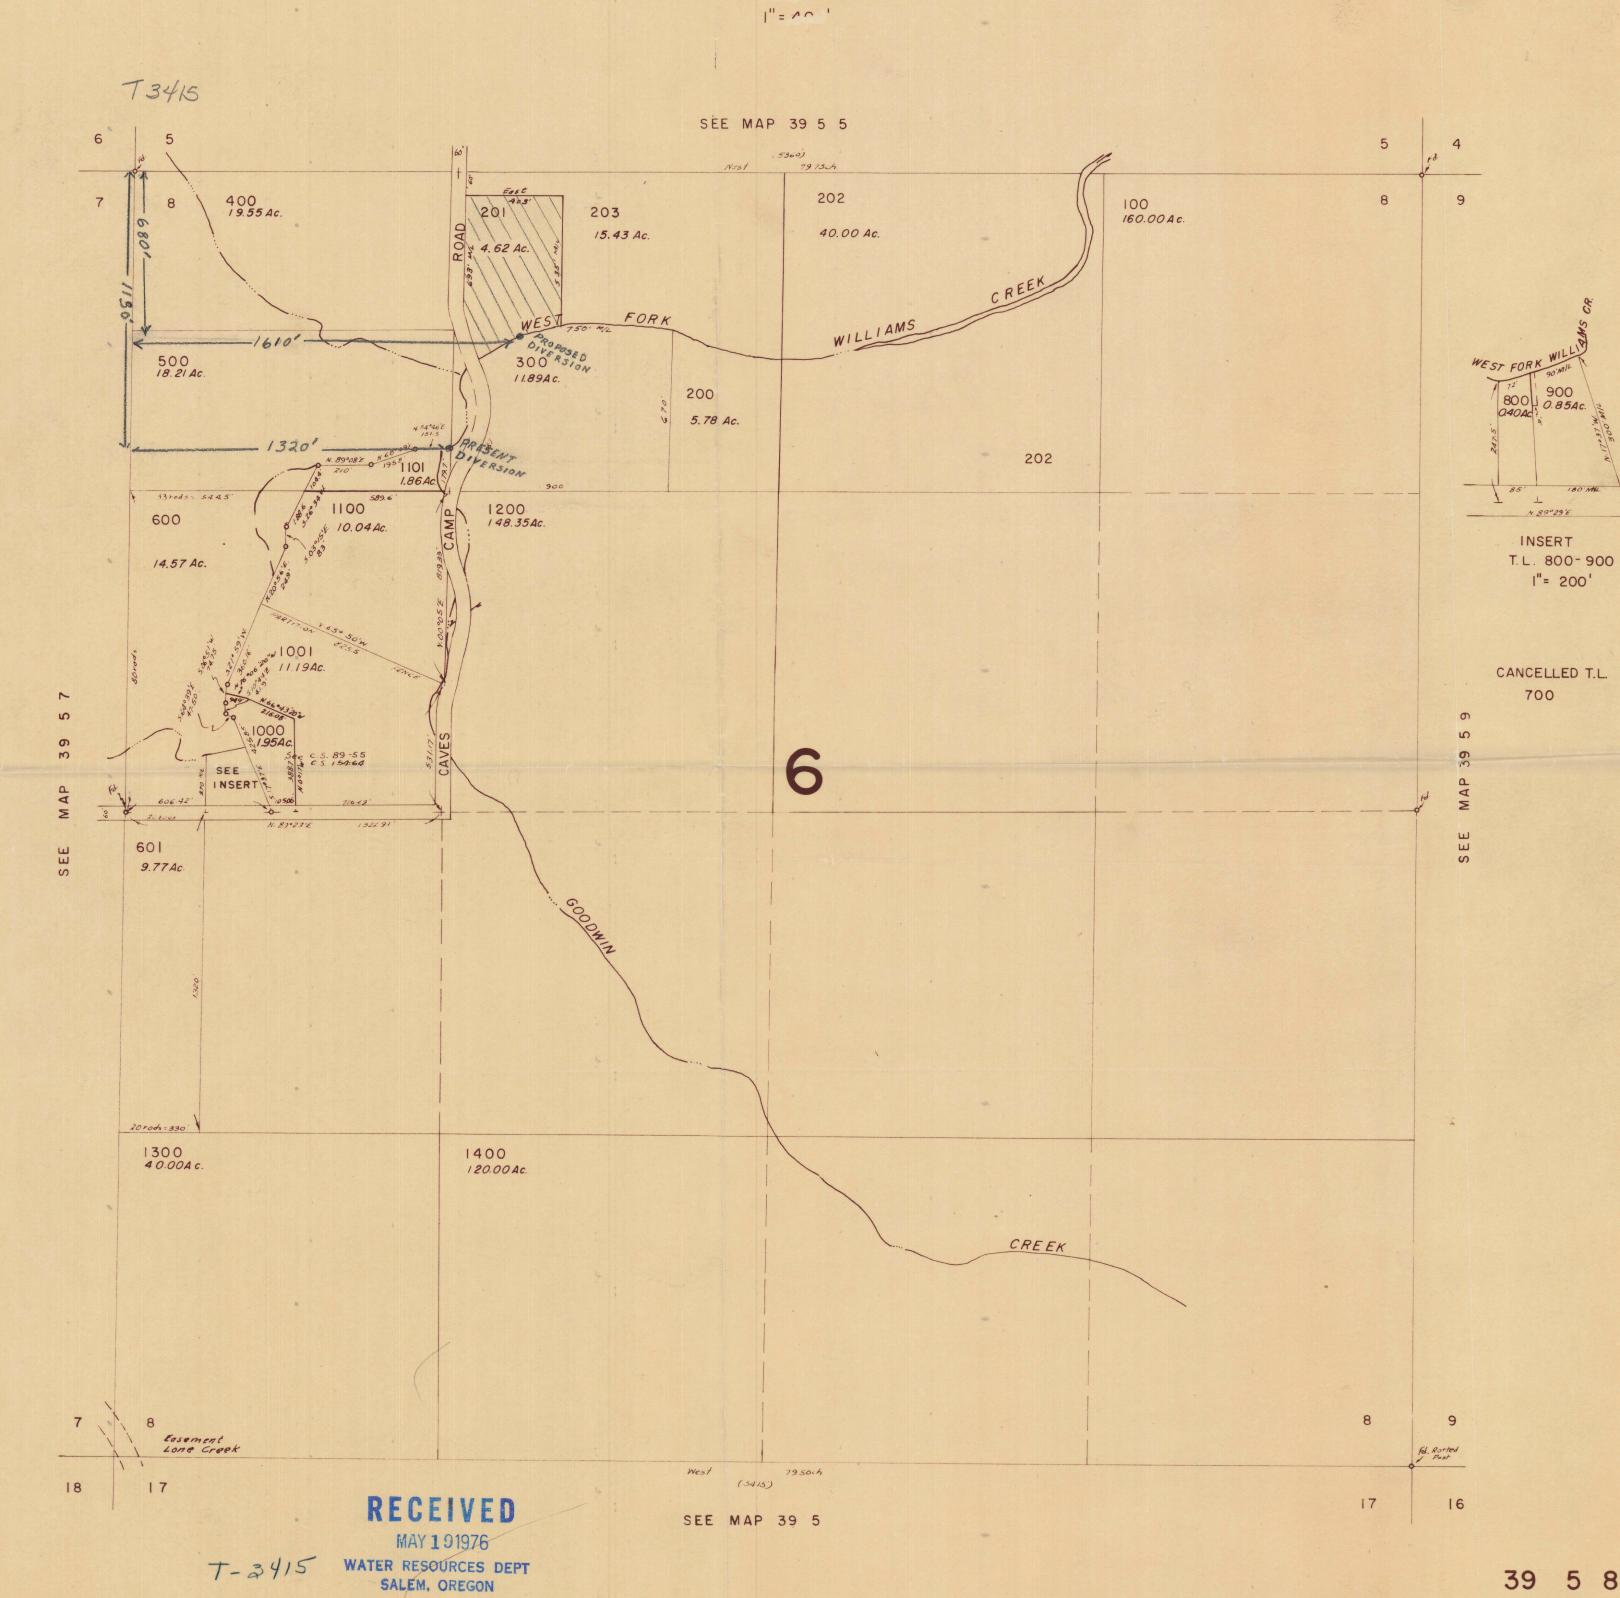

Certificate of water right issued to C. O. and Albert Bigelow and recorded at Page 40387, Volume 32, State Record of Water Right Certificates, confirms a right to the use of not to exceed 0.62 cubic foot per second of water from West Fork Williams Creek for the irrigation of, among other lands, 4.62 acres in NE<sup>1</sup><sub>4</sub> NW<sup>1</sup><sub>4</sub>, Section 8, Township 39 South, Range 5 West, W.M., with a date of priority of 1880. These lands are irrigated by means of the Hoxie ditch from a point of diversion located 1150 feet South and 1320 feet East from the Northwest corner of Section 8, being within the NE<sup>1</sup><sub>4</sub> NW<sup>1</sup><sub>4</sub> of Section 8, Township 39 South, Range 5 West, W.M.

The applicant herein, owner of the lands above described, proposes to irrigate these lands from a point of diversion to be located 680 feet South and 1610 feet East from the Northwest corner of Section 8, being within the NET NWT of Section 8, Township 39 South, Range 5 West, W.N.

NOW, THEREFORE, it hereby is ORDERED that the change in point of diversion of water from West Fork Williams Creek, to wit:

From a point located 1150 feet South and 1320 feet East from the Northwest corner of Section 8, being within the NE4 NW4 of Section 8, Township 39 South, Range 5 West, W.M.

To a point to be located 680 feet South and 1610 feet East from the Northwest corner of Section 8, being within the NET NWZ of Section 8, Township 39 South, Range 5 West, W.M.

for the irrigation of 4.62 acres in NET NWT, Section 8, Township 39 South, Range 5 West, W.M., with a date of priority of 1880, is approved.