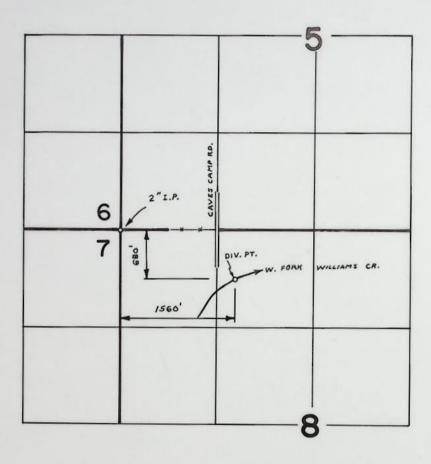

Certificate of water right issued to C. O. and Albert Bigelow and recorded at Page 40387, Volume 32, State Record of Water Right Certificates, confirms a right to the use of not to exceed 0.62 cubic foot per second of water from West Fork Williams Creek for the irrigation of, among other lands, 4.62 acres in NE<sup>1</sup><sub>4</sub> NW<sup>1</sup><sub>4</sub>, Section 8, Township 39 South, Range 5 West, W.M., with a date of priority of 1880. These lands are irrigated by means of the Hoxie ditch from a point of diversion located 1150 feet South and 1320 feet East from the Northwest corner of Section 8, being within the NE<sup>1</sup><sub>4</sub> NW<sup>1</sup><sub>4</sub> of Section 8, Township 39 South, Range 5 West, W.M.

The applicant herein, owner of the lands above described, proposes to irrigate these lands from a point of diversion to be located 680 feet South and 1610 feet East from the Northwest corner of Section 8, being within the NET NWT of Section 8, Township 39 South, Range 5 West, W.N.

NOW, THEREFORE, it hereby is ORDERED that the change in point of diversion of water from West Fork Williams Creek, to wit:

From a point located 1150 feet South and 1320 feet East from the Northwest corner of Section 8, being within the NE4 NW4 of Section 8, Township 39 South, Range 5 West, W.M.

To a point to be located 680 feet South and 1610 feet East from the Northwest corner of Section 8, being within the NET NWZ of Section 8, Township 39 South, Range 5 West, W.M.

for the irrigation of 4.62 acres in NET NWT, Section 8, Township 39 South, Range 5 West, W.M., with a date of priority of 1880, is approved.