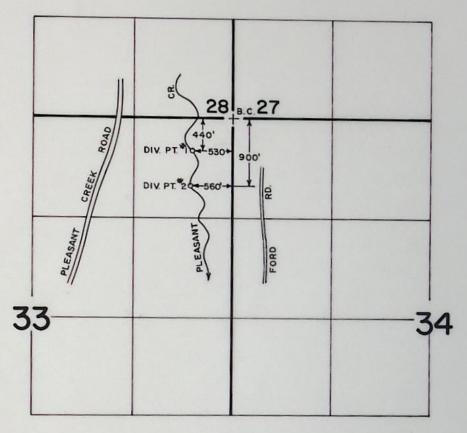

The right is limited to not more than 0.12 CUBIC FOOT PER SECOND, IF AVAILABLE AT THE ORIGINAL POINT OF DIVERSION: LOWER WAKEMAN DITCH, SE 1/4 NE 1/4, SECTION 28, T 34, R 4 W, W.M.

The points of diversion are located as follows:

NE 1/4 NE 1/4, SECTION 33, T 34 S, R 4 W, W.M.; 440 FEET SOUTH & 530 FEET WEST; 900 FEET SOUTH & 560 FEET WEST BOTH FROM NE CORNER SECTION 33.

A description of the place of use under the right, and to which such right is appurtenant, is as follows:

NW 1/4 NW 1/4 3.9 ACRES SECTION 34

NE 1/4 NE 1/4 3.2 ACRES SECTION 33 TOWNSHIP 34 SOUTH, RANGE 4 WEST, W.M.

This certificate is issued to confirm a change in POINT OF DIVERSION approved by an order of the Water Resources Director entered AUGUST 12, 1977, and supersedes certificate 44082, State Record of Water Right Certificates.

Water for the said right is diverted through the Lower Wakeman Ditch from a point located 975 feet North and 440 feet West from the East quarter corner of Section 28, being within the SE% NE% of Section 28, Township 34 South, Range 4 West, W.M.

The applicants herein, owners of the lands above described, propose to change the point of diversion, without loss of priority, to two points located

(1) 410 feet South and 390 feet West and (2) 910 feet South and 465 feet West from the Northeast corner of Section 33, being within the NE4 NE4 of Section 33, Township 34 South, Range 4 West, W.M.

Water for the said right is diverted through the Lower Wakeman Ditch from a point located 975 ft. N. and 440 ft. W. from the E. ¼ corner of Sec. 28, being within the SE¼ NE¼ of Sec. 28, T. 34 S., R. 4 W., W.M.

The applicants herein, owners of the lands above described, propose to change the point of diversion without loss of priority to two points located (1) 410 ft. S. and 390 ft. W. and (2) 910 ft. S. and 465 ft. W. from the NE corner of Sec. 33, being within the NE¼ NE¼ of Sec. 33, T. 34 S., R. 4 W., W.M.