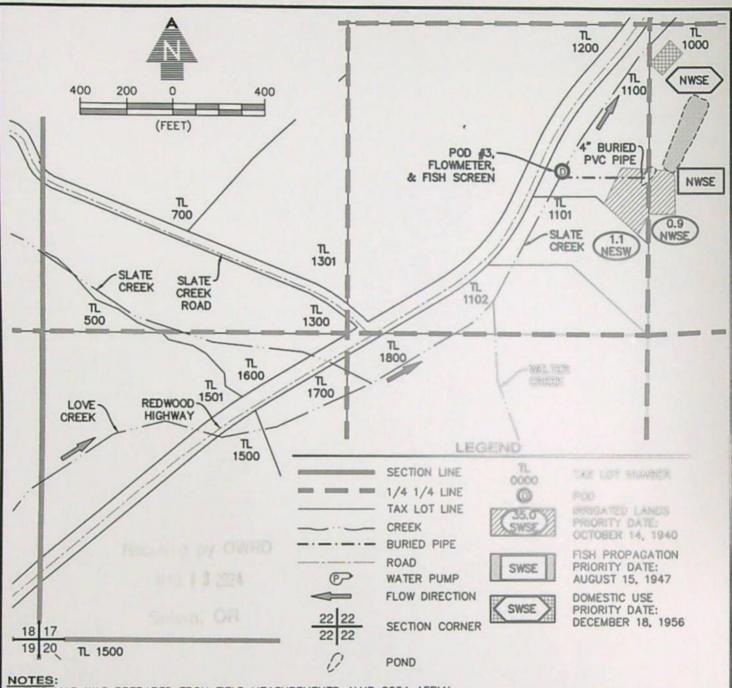

| POINT OF DIVERSION (POD) NAME OR NUMBER (CORRESPOND TO MAP) | Source      |  |
|-------------------------------------------------------------|-------------|--|
| POD #3                                                      | Slate Creek |  |

3. Claim Summary:

| POD<br>NAME OR # | IN ORDER  | BASED ON SYSTEM | MEASURED |
|------------------|-----------|-----------------|----------|
| POD #3           | 0.535 CFS | 0.87 CFS        | N/A      |

| POD NAME<br>OR# | MANUFACTURER | SERIAL#  | CONDITION (WORKING OR NOT) | CURRENT METER READING | DATE INSTALLED |
|-----------------|--------------|----------|----------------------------|-----------------------|----------------|
| POD 3           | Seametrics   | 07212762 | Working                    | 220.55 acre-feet      | 10/6/2021      |

PROPERTY LINES

3. DATES OF PRIORITY FOR THE WATER RIGHTS IN TRANSFER T-13555 ARE LISTED BELOW:

CERTIFICATE 15257: OCTOBER 14, 1940

CERTIFICATE 15522: AUGUST 15, 1947 CERTIFICATE 27392: DECEMBER 18, 1956

POD LOCATION:

POD #3: 2056' NORTH & 365' WEST FROM THE SOUTHEAST CORNER OF SE1/4 SW1/4 OF SECTION 17; LATITUDE: 42.350556, LONGITUDE: -123.554722

o / 541.884.4666 w / AdkinsEngineering.com

1435 ESPLANADE AVENUE, KLAMATH FALLS, OR 97601