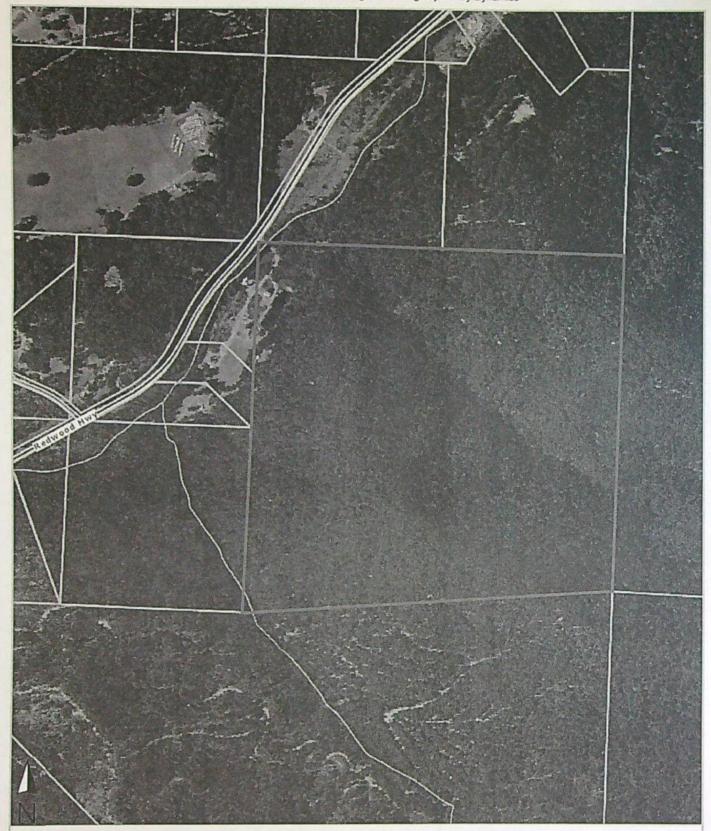

Provide a general description of the survey method used to prepare the map. Examples of possible methods include, but are not limited to, a traverse survey, GPS, or the use of aerial photos. If the basis of the survey is an aerial photo, provide the source, date, series and the aerial photo identification number.

This Claim of Beneficial Use Map was prepared from field measurements, NAIP 2024 aerial photography, Josephine County tax maps, and Oregon GLO maps.

MAR 1 3 2024

Salem, OR

MAR 1 3 2024
Salem, OR

1. THIS MAP WAS PREPARED FROM FIELD MEASUREMENTS, NAIP 2024 AERIAL PHOTOGRAPHY, JOSEPHINE COUNTY TAX MAPS, AND OREGON GLO MAPS.
2. THE PURPOSE OF THIS MAP IS TO IDENTIFY THE LOCATION OF THE WATER RIGHT ONLY, AND IS NOT INTENDED TO PROVIDE DIMENSIONS OR LOCATION OF