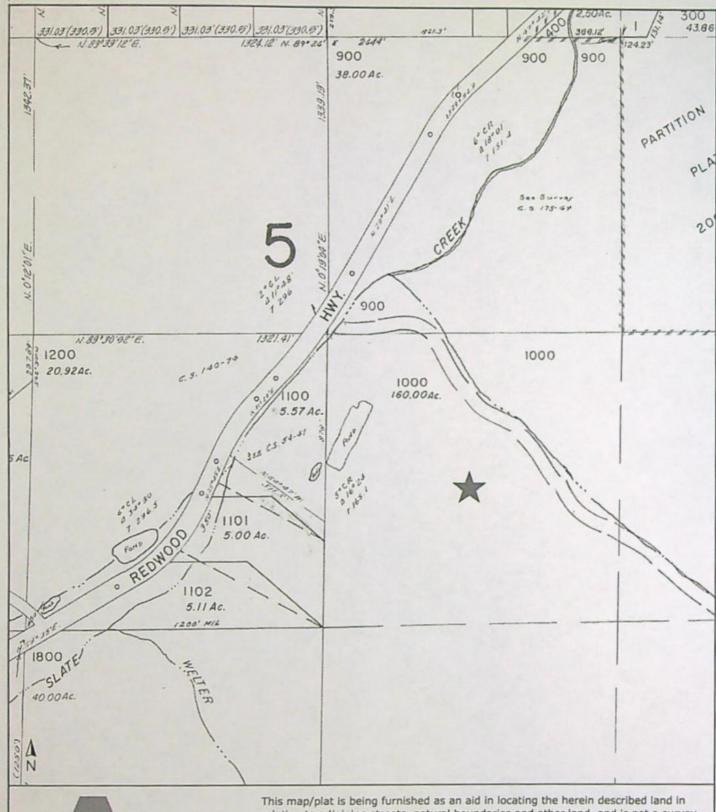

| POINT OF DIVERSION (POD) NAME OR NUMBER (CORRESPOND TO MAP) | Source      |  |
|-------------------------------------------------------------|-------------|--|
| POD #3                                                      | Slate Creek |  |

#### CLAIM OF BENEFICIAL USE MAP

The Claim of Beneficial Use Map must be submitted with this claim. Claims submitted without the Claim of Beneficial Use map will be returned. The map shall be submitted on polyester film at a scale of 1'' = 1320 feet, 1'' = 400 feet, or the original full-size scale of the county assessor map for the location.

For the purpose of this Claim, the map identifying the location of the place of use does not require a new survey. The location of the place of use identified on the Claim map should be based on the original right of record at the time the transfer final order was issued. In transfers approved for <a href="mailto:additional">additional</a> points of diversion, the original points must be identified the map based on the original right of record at the time the transfer final order was issued.

Provide a general description of the survey method used to prepare the map. Examples of possible methods include, but are not limited to, a traverse survey, GPS, or the use of aerial photos. If the basis of the survey is an aerial photo, provide the source, date, series and the aerial photo identification number.

This Claim of Beneficial Use Map was prepared from field measurements, NAIP 2024 aerial photography, Josephine County tax maps, and Oregon GLO maps.

MAR 1 3 2024

Salem, OR

#### Map Checklist

Please be sure that the map you submit includes ALL the items listed below. (Reminder: Incomplete maps and/or claims may be returned.)

| $\boxtimes$ | Map on polyester film                                                                                                     |
|-------------|---------------------------------------------------------------------------------------------------------------------------|
| $\boxtimes$ | Appropriate scale (1" = 400 feet, 1" = 1320 feet, or the original full-size scale of the county assessor map)             |
|             | Township, Range, Section, Donation Land Claims, and Government Lots                                                       |
|             | If irrigation, number of acres irrigated within each projected Donation Land Claims,<br>Government Lots, Quarter-Quarters |
| $\boxtimes$ | Locations of fish screens and/or fish by-pass devices in relationship to point of diversion                               |
|             | Locations of meters and/or measuring devices in relationship to point of diversion or appropriation                       |
|             | Conveyance structures illustrated (pumps, reservoirs, pipelines, ditches, etc.)                                           |
|             | Point(s) of diversion or appropriation (illustrated and coordinates)                                                      |
|             | Tax lot boundaries and numbers                                                                                            |
|             | Source illustrated if surface water                                                                                       |
|             | Disclaimer ("This map is not intended to provide legal dimensions or locations of property ownership lines")              |
| $\boxtimes$ | Application and permit number or transfer number                                                                          |
| $\boxtimes$ | North arrow                                                                                                               |
|             | Legend                                                                                                                    |
|             | CWRE stamp and signature                                                                                                  |

MAR 1 3 2024
Salem, OR

1. THIS MAP WAS PREPARED FROM FIELD MEASUREMENTS, NAIP 2024 AERIAL PHOTOGRAPHY, JOSEPHINE COUNTY TAX MAPS, AND OREGON GLO MAPS.
2. THE PURPOSE OF THIS MAP IS TO IDENTIFY THE LOCATION OF THE WATER RIGHT ONLY, AND IS NOT INTENDED TO PROVIDE DIMENSIONS OR LOCATION OF

PROPERTY LINES

3. DATES OF PRIORITY FOR THE WATER RIGHTS IN TRANSFER T-13555 ARE LISTED BELOW:

CERTIFICATE 15257: OCTOBER 14, 1940

CERTIFICATE 15522: AUGUST 15, 1947 CERTIFICATE 27392: DECEMBER 18, 1956

POD LOCATION:

POD #3: 2056' NORTH & 365' WEST FROM THE SOUTHEAST CORNER OF SE1/4 SW1/4 OF SECTION 17; LATITUDE: 42.350556, LONGITUDE: -123.554722

o / 541.884.4666 w / AdkinsEngineering.com

1435 ESPLANADE AVENUE, KLAMATH FALLS, OR 97601

#### CLAIM OF BENEFICIAL USE FINAL PROOF MAP

FOR AVIS HARBOLDT T37S, R7W, SEC. 17, WM JOSEPHINE COUNTY, OREGON TRANSFER T-13555

/11/2024

**ENGINEERING · SURVEYING · PLANNING · TESTING** 