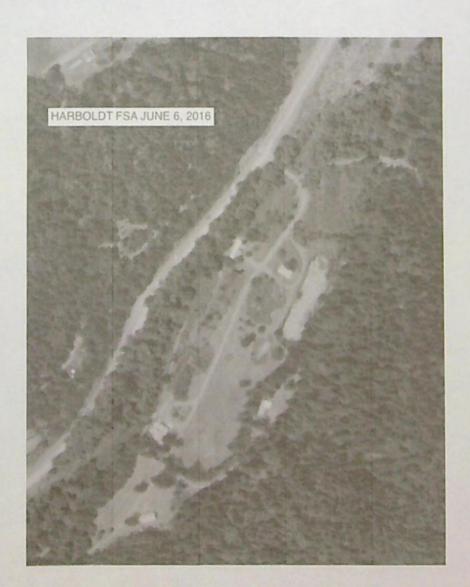

This Claim of Beneficial Use Map was prepared from field measurements, NAIP 2024 aerial photography, Josephine County tax maps, and Oregon GLO maps.

MAR 1 3 2024

Salem, OR

MAR 1 3 2024
Salem, OR

1. THIS MAP WAS PREPARED FROM FIELD MEASUREMENTS, NAIP 2024 AERIAL PHOTOGRAPHY, JOSEPHINE COUNTY TAX MAPS, AND OREGON GLO MAPS.
2. THE PURPOSE OF THIS MAP IS TO IDENTIFY THE LOCATION OF THE WATER RIGHT ONLY, AND IS NOT INTENDED TO PROVIDE DIMENSIONS OR LOCATION OF

PROPERTY LINES

3. DATES OF PRIORITY FOR THE WATER RIGHTS IN TRANSFER T-13555 ARE LISTED BELOW:

CERTIFICATE 15257: OCTOBER 14, 1940

CERTIFICATE 15522: AUGUST 15, 1947 CERTIFICATE 27392: DECEMBER 18, 1956

POD LOCATION:

POD #3: 2056' NORTH & 365' WEST FROM THE SOUTHEAST CORNER OF SE1/4 SW1/4 OF SECTION 17; LATITUDE: 42.350556, LONGITUDE: -123.554722

o / 541.884.4666 w / AdkinsEngineering.com

1435 ESPLANADE AVENUE, KLAMATH FALLS, OR 97601