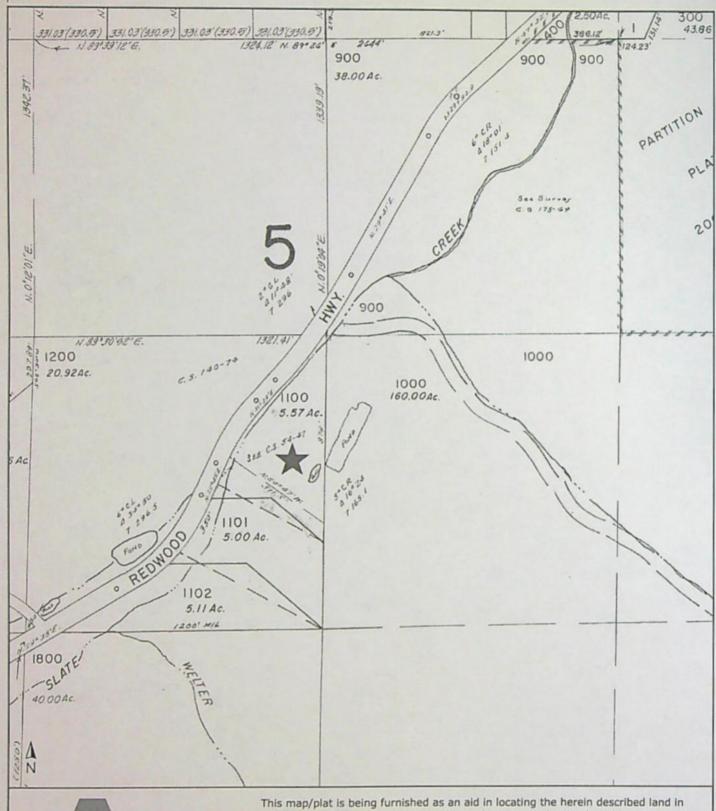

This Claim of Beneficial Use Map was prepared from field measurements, NAIP 2024 aerial photography, Josephine County tax maps, and Oregon GLO maps.

MAR 1 3 2024

Salem, OR

MAR 1 3 2024
Salem, OR

1. THIS MAP WAS PREPARED FROM FIELD MEASUREMENTS, NAIP 2024 AERIAL PHOTOGRAPHY, JOSEPHINE COUNTY TAX MAPS, AND OREGON GLO MAPS.
2. THE PURPOSE OF THIS MAP IS TO IDENTIFY THE LOCATION OF THE WATER RIGHT ONLY, AND IS NOT INTENDED TO PROVIDE DIMENSIONS OR LOCATION OF

PROPERTY LINES

3. DATES OF PRIORITY FOR THE WATER RIGHTS IN TRANSFER T-13555 ARE LISTED BELOW:

CERTIFICATE 15257: OCTOBER 14, 1940

CERTIFICATE 15522: AUGUST 15, 1947 CERTIFICATE 27392: DECEMBER 18, 1956

POD LOCATION:

POD #3: 2056' NORTH & 365' WEST FROM THE SOUTHEAST CORNER OF SE1/4 SW1/4 OF SECTION 17; LATITUDE: 42.350556, LONGITUDE: -123.554722

o / 541.884.4666 w / AdkinsEngineering.com

1435 ESPLANADE AVENUE, KLAMATH FALLS, OR 97601

#### CLAIM OF BENEFICIAL USE FINAL PROOF MAP

FOR AVIS HARBOLDT T37S, R7W, SEC. 17, WM JOSEPHINE COUNTY, OREGON TRANSFER T-13555

/11/2024

**ENGINEERING · SURVEYING · PLANNING · TESTING** 