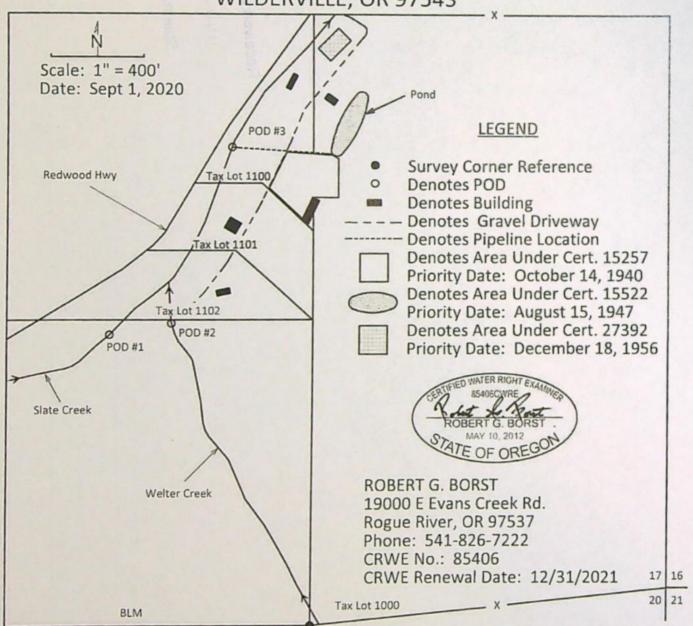

| POINT OF DIVERSION (POD) NAME OR NUMBER (CORRESPOND TO MAP) | Source      |  |
|-------------------------------------------------------------|-------------|--|
| POD #3                                                      | Slate Creek |  |

PROPERTY LINES

3. DATES OF PRIORITY FOR THE WATER RIGHTS IN TRANSFER T-13555 ARE LISTED BELOW:

CERTIFICATE 15257: OCTOBER 14, 1940

CERTIFICATE 15522: AUGUST 15, 1947 CERTIFICATE 27392: DECEMBER 18, 1956

POD LOCATION:

POD #3: 2056' NORTH & 365' WEST FROM THE SOUTHEAST CORNER OF SE1/4 SW1/4 OF SECTION 17; LATITUDE: 42.350556, LONGITUDE: -123.554722

o / 541.884.4666 w / AdkinsEngineering.com

1435 ESPLANADE AVENUE, KLAMATH FALLS, OR 97601