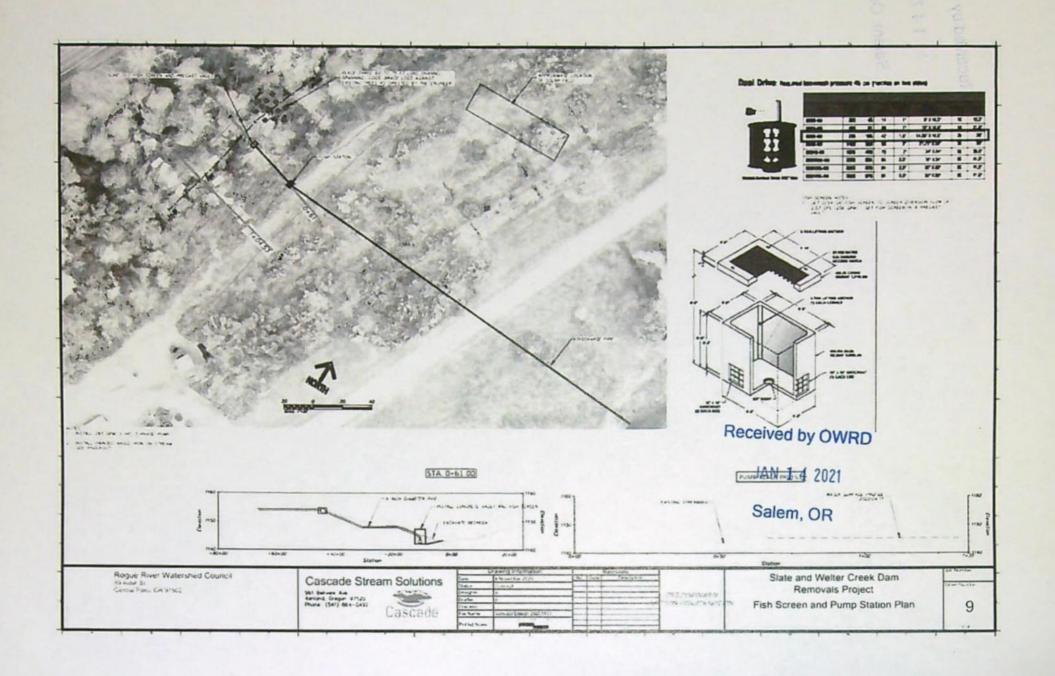

This Claim of Beneficial Use Map was prepared from field measurements, NAIP 2024 aerial photography, Josephine County tax maps, and Oregon GLO maps.

MAR 1 3 2024

Salem, OR

#### CLAIM OF BENEFICIAL USE FINAL PROOF MAP

FOR AVIS HARBOLDT T37S, R7W, SEC. 17, WM JOSEPHINE COUNTY, OREGON TRANSFER T-13555

/11/2024

**ENGINEERING · SURVEYING · PLANNING · TESTING** 