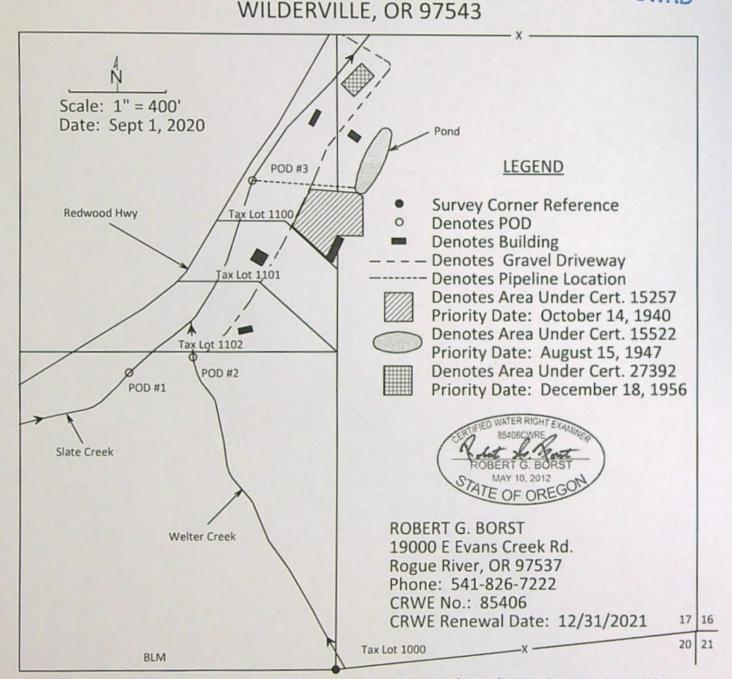

| POINT OF DIVERSION (POD) NAME OR NUMBER (CORRESPOND TO MAP) | Source      |  |
|-------------------------------------------------------------|-------------|--|
| POD #3                                                      | Slate Creek |  |

PROPERTY LINES

3. DATES OF PRIORITY FOR THE WATER RIGHTS IN TRANSFER T-13555 ARE LISTED BELOW:

CERTIFICATE 15257: OCTOBER 14, 1940

CERTIFICATE 15522: AUGUST 15, 1947 CERTIFICATE 27392: DECEMBER 18, 1956

POD LOCATION:

POD #3: 2056' NORTH & 365' WEST FROM THE SOUTHEAST CORNER OF SE1/4 SW1/4 OF SECTION 17; LATITUDE: 42.350556, LONGITUDE: -123.554722

o / 541.884.4666 w / AdkinsEngineering.com

1435 ESPLANADE AVENUE, KLAMATH FALLS, OR 97601