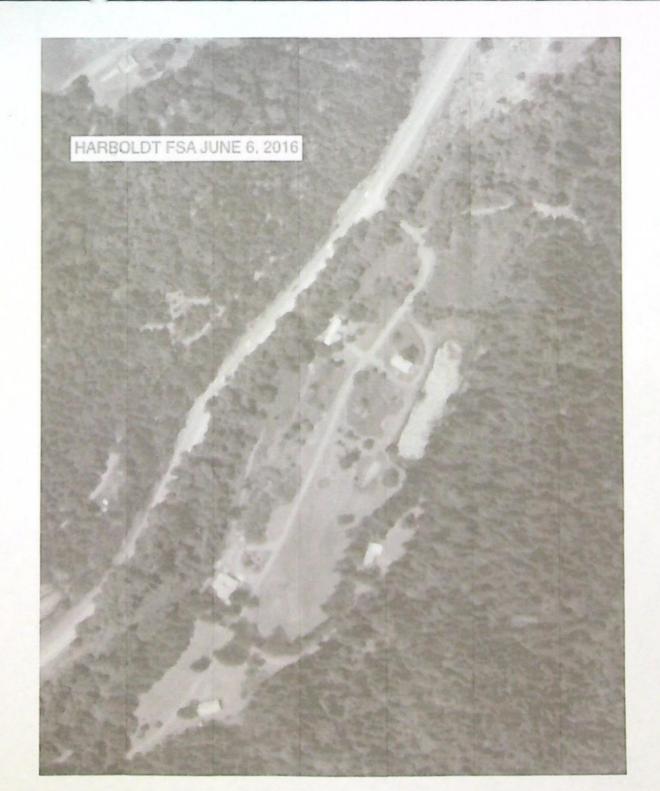

This Claim of Beneficial Use Map was prepared from field measurements, NAIP 2024 aerial photography, Josephine County tax maps, and Oregon GLO maps.

MAR 1 3 2024

Salem, OR

MAR 1 3 2024
Salem, OR

1. THIS MAP WAS PREPARED FROM FIELD MEASUREMENTS, NAIP 2024 AERIAL PHOTOGRAPHY, JOSEPHINE COUNTY TAX MAPS, AND OREGON GLO MAPS.
2. THE PURPOSE OF THIS MAP IS TO IDENTIFY THE LOCATION OF THE WATER RIGHT ONLY, AND IS NOT INTENDED TO PROVIDE DIMENSIONS OR LOCATION OF

PROPERTY LINES

3. DATES OF PRIORITY FOR THE WATER RIGHTS IN TRANSFER T-13555 ARE LISTED BELOW:

CERTIFICATE 15257: OCTOBER 14, 1940

CERTIFICATE 15522: AUGUST 15, 1947 CERTIFICATE 27392: DECEMBER 18, 1956

POD LOCATION:

POD #3: 2056' NORTH & 365' WEST FROM THE SOUTHEAST CORNER OF SE1/4 SW1/4 OF SECTION 17; LATITUDE: 42.350556, LONGITUDE: -123.554722

o / 541.884.4666 w / AdkinsEngineering.com

1435 ESPLANADE AVENUE, KLAMATH FALLS, OR 97601