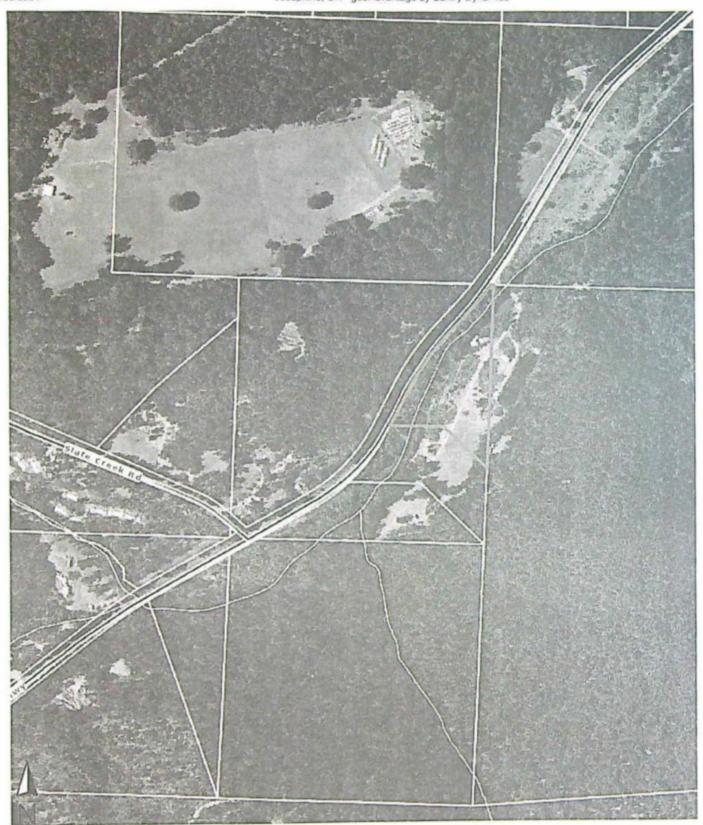

This Claim of Beneficial Use Map was prepared from field measurements, NAIP 2024 aerial photography, Josephine County tax maps, and Oregon GLO maps.

MAR 1 3 2024

Salem, OR

MAR 1 3 2024
Salem, OR

1. THIS MAP WAS PREPARED FROM FIELD MEASUREMENTS, NAIP 2024 AERIAL PHOTOGRAPHY, JOSEPHINE COUNTY TAX MAPS, AND OREGON GLO MAPS.
2. THE PURPOSE OF THIS MAP IS TO IDENTIFY THE LOCATION OF THE WATER RIGHT ONLY, AND IS NOT INTENDED TO PROVIDE DIMENSIONS OR LOCATION OF

PROPERTY LINES

3. DATES OF PRIORITY FOR THE WATER RIGHTS IN TRANSFER T-13555 ARE LISTED BELOW:

CERTIFICATE 15257: OCTOBER 14, 1940

CERTIFICATE 15522: AUGUST 15, 1947 CERTIFICATE 27392: DECEMBER 18, 1956

POD LOCATION:

POD #3: 2056' NORTH & 365' WEST FROM THE SOUTHEAST CORNER OF SE1/4 SW1/4 OF SECTION 17; LATITUDE: 42.350556, LONGITUDE: -123.554722

o / 541.884.4666 w / AdkinsEngineering.com

1435 ESPLANADE AVENUE, KLAMATH FALLS, OR 97601

#### CLAIM OF BENEFICIAL USE FINAL PROOF MAP

FOR AVIS HARBOLDT T37S, R7W, SEC. 17, WM JOSEPHINE COUNTY, OREGON TRANSFER T-13555

/11/2024

**ENGINEERING · SURVEYING · PLANNING · TESTING** 