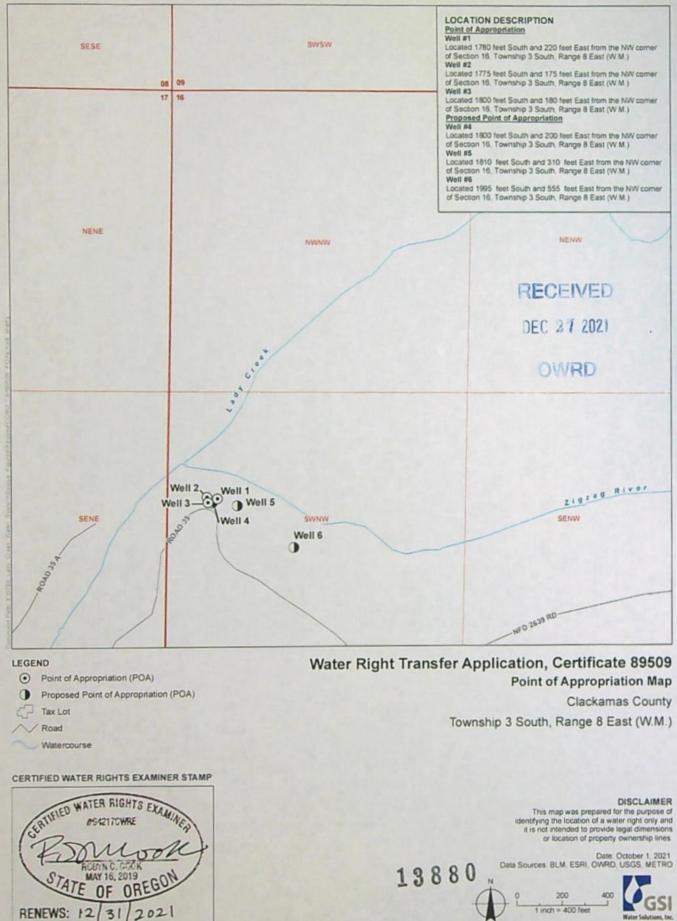

# Authorized Points of Appropriation:

| Twp | Rng | Mer | Sec | Q-Q   | Measured Distances                                                             |
|-----|-----|-----|-----|-------|--------------------------------------------------------------------------------|
| 3 S | 8 E | WM  | 16  | SW NW | WELL 1 - 1780 FEET SOUTH AND 220 FEET EAST<br>FROM THE NW CORNER OF SECTION 16 |
| 35  | 8 E | WM  | 16  | SW NW | WELL 2 - 1775 FEET SOUTH AND 175 FEET EAST<br>FROM THE NW CORNER OF SECTION 16 |
| 3 S | 8 E | WM  | 16  | SW NW | WELL 3 - 1800 FEET SOUTH AND 180 FEET EAST<br>FROM THE NW CORNER OF SECTION 16 |

7. Transfer Application T-13880 proposes three additional points of appropriation as follows:

| Twp | Rng | Mer | Sec | Q-Q   | Measured Distances                                                                | Approximate Distances<br>from Authorized POAs                        |
|-----|-----|-----|-----|-------|-----------------------------------------------------------------------------------|----------------------------------------------------------------------|
| 35  | 8 E | WM  | 16  | SW NW | WELL 4 - 1800 FEET SOUTH AND<br>200 FEET EAST FROM THE NW<br>CORNER OF SECTION 16 | WELL 1 – 20 FEET NE<br>WELL 2 – 20 FEET NE<br>WELL 3 – 20 FEET NE    |
| 3 S | 8 E | WM  | 16  | SW NW | WELL 5 - 1810 FEET SOUTH AND<br>310 FEET EAST FROM THE NW<br>CORNER OF SECTION 16 | WELL 1 – 140 FEET SE<br>WELL 2 – 170 FEET NE<br>WELL 3 – 160 FEET NE |
| 3 S | 8 E | WM  | 16  | SW NW | WELL 6 - 1995 FEET SOUTH AND<br>555 FEET EAST FROM THE NW<br>CORNER OF SECTION 16 | WELL 1 – 550 FEET SE<br>WELL 2 – 600 FEET SE<br>WELL 3 – 570 FEET NE |

6. Transfer Application T-13880 proposes three additional points of appropriation as follows:

| Twp | Rng | Mer | Sec | Q-Q   | Measured Distances                                                                | Approximate Distances<br>from Authorized POAs                        |
|-----|-----|-----|-----|-------|-----------------------------------------------------------------------------------|----------------------------------------------------------------------|
| 3 S | 8 E | wм  | 16  | SW NW | WELL 4 - 1800 FEET SOUTH AND<br>200 FEET EAST FROM THE NW<br>CORNER OF SECTION 16 | WELL 1 – 20 FEET NE<br>WELL 2 – 20 FEET NE<br>WELL 3 – 20 FEET NE    |
| 35  | 8 E | WM  | 16  | SW NW | WELL 5 - 1810 FEET SOUTH AND<br>310 FEET EAST FROM THE NW<br>CORNER OF SECTION 16 | WELL 1 – 140 FEET SE<br>WELL 2 – 170 FEET NE<br>WELL 3 – 160 FEET NE |
| 3 S | 8 E | WM  | 16  | SW NW | WELL 6 - 1995 FEET SOUTH AND<br>555 FEET EAST FROM THE NW<br>CORNER OF SECTION 16 | WELL 1 – 550 FEET SE<br>WELL 2 – 600 FEET SE<br>WELL 3 – 570 FEET NE |