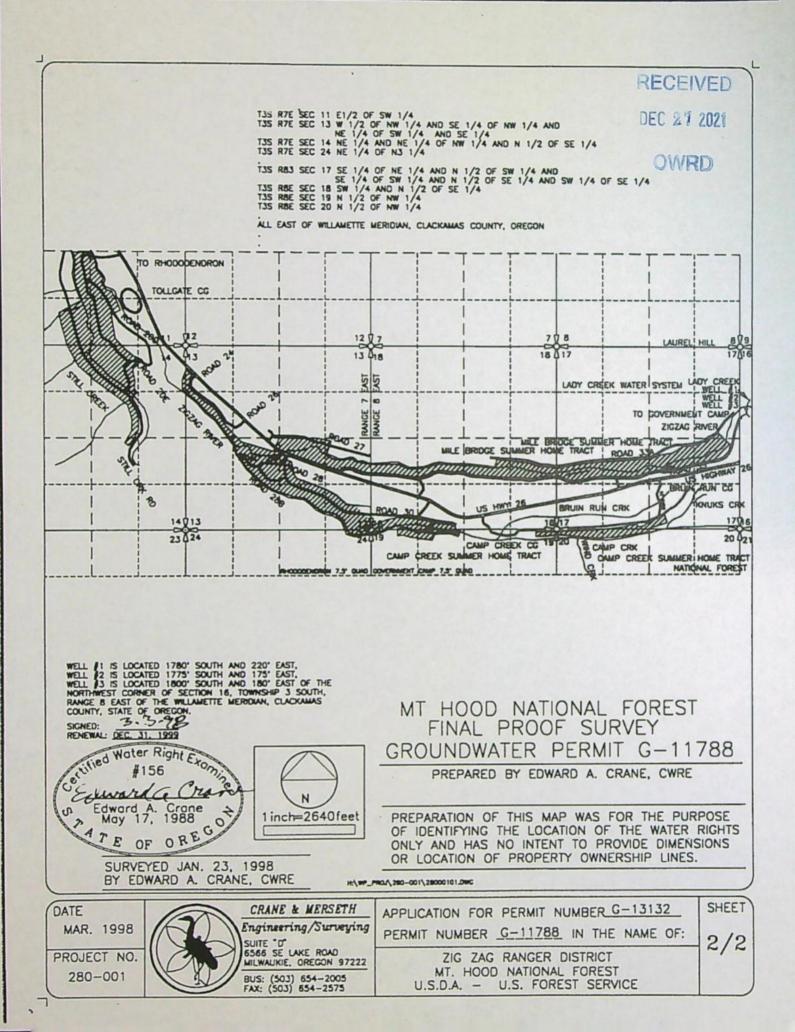

# Authorized Points of Appropriation:

| Twp | Rng | Mer | Sec | Q-Q   | Measured Distances                                                             |
|-----|-----|-----|-----|-------|--------------------------------------------------------------------------------|
| 3 S | 8 E | WM  | 16  | SW NW | WELL 1 - 1780 FEET SOUTH AND 220 FEET EAST<br>FROM THE NW CORNER OF SECTION 16 |
| 35  | 8 E | WM  | 16  | SW NW | WELL 2 - 1775 FEET SOUTH AND 175 FEET EAST<br>FROM THE NW CORNER OF SECTION 16 |
| 3 S | 8 E | WM  | 16  | SW NW | WELL 3 - 1800 FEET SOUTH AND 180 FEET EAST<br>FROM THE NW CORNER OF SECTION 16 |