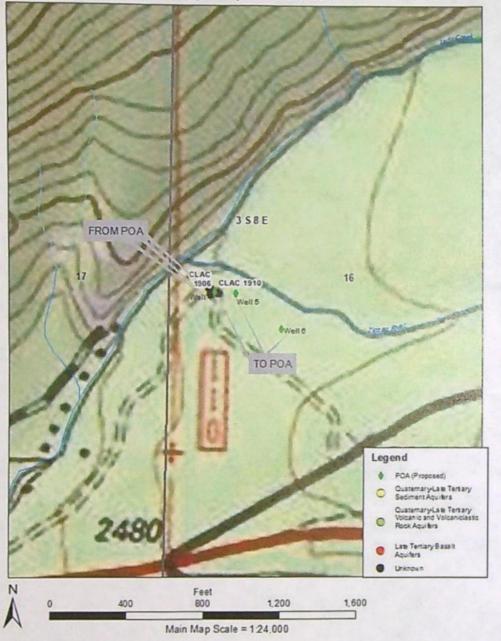

# Authorized Points of Appropriation:

| Twp | Rng | Mer | Sec | Q-Q   | Measured Distances                                                             |
|-----|-----|-----|-----|-------|--------------------------------------------------------------------------------|
| 3 S | 8 E | WM  | 16  | SW NW | WELL 1 - 1780 FEET SOUTH AND 220 FEET EAST<br>FROM THE NW CORNER OF SECTION 16 |
| 35  | 8 E | WM  | 16  | SW NW | WELL 2 - 1775 FEET SOUTH AND 175 FEET EAST<br>FROM THE NW CORNER OF SECTION 16 |
| 3 S | 8 E | WM  | 16  | SW NW | WELL 3 - 1800 FEET SOUTH AND 180 FEET EAST<br>FROM THE NW CORNER OF SECTION 16 |

7. Transfer Application T-13880 proposes three additional points of appropriation as follows:

| Twp | Rng | Mer | Sec | Q-Q   | Measured Distances                                                                | Approximate Distances<br>from Authorized POAs                        |
|-----|-----|-----|-----|-------|-----------------------------------------------------------------------------------|----------------------------------------------------------------------|
| 35  | 8 E | WM  | 16  | SW NW | WELL 4 - 1800 FEET SOUTH AND<br>200 FEET EAST FROM THE NW<br>CORNER OF SECTION 16 | WELL 1 – 20 FEET NE<br>WELL 2 – 20 FEET NE<br>WELL 3 – 20 FEET NE    |
| 3 S | 8 E | WM  | 16  | SW NW | WELL 5 - 1810 FEET SOUTH AND<br>310 FEET EAST FROM THE NW<br>CORNER OF SECTION 16 | WELL 1 – 140 FEET SE<br>WELL 2 – 170 FEET NE<br>WELL 3 – 160 FEET NE |
| 3 S | 8 E | WM  | 16  | SW NW | WELL 6 - 1995 FEET SOUTH AND<br>555 FEET EAST FROM THE NW<br>CORNER OF SECTION 16 | WELL 1 – 550 FEET SE<br>WELL 2 – 600 FEET SE<br>WELL 3 – 570 FEET NE |