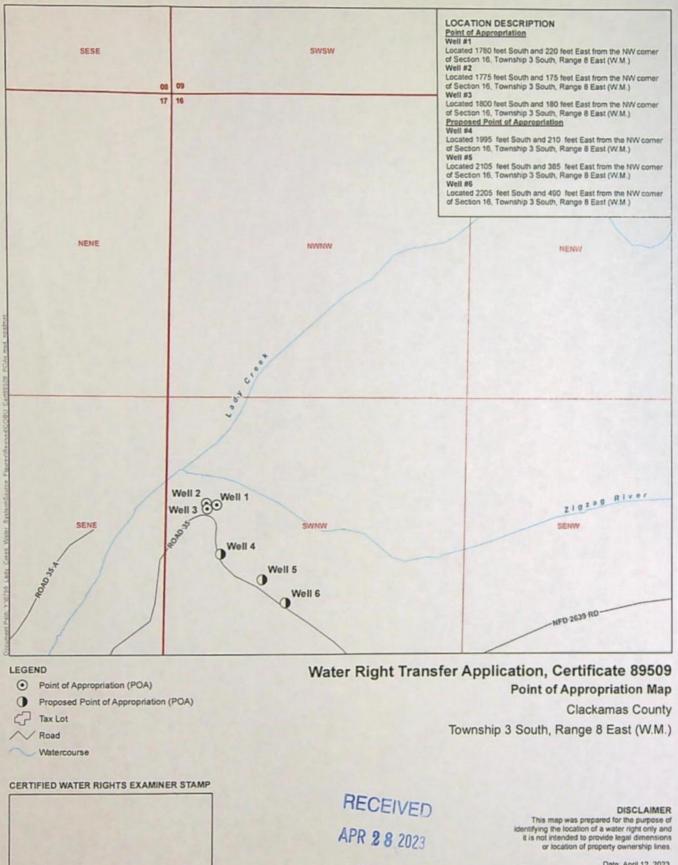

# Authorized Points of Appropriation:

| Twp | Rng | Mer | Sec | Q-Q   | Measured Distances                                                             |
|-----|-----|-----|-----|-------|--------------------------------------------------------------------------------|
| 3 S | 8 E | WM  | 16  | SW NW | WELL 1 - 1780 FEET SOUTH AND 220 FEET EAST<br>FROM THE NW CORNER OF SECTION 16 |
| 35  | 8 E | WM  | 16  | SW NW | WELL 2 - 1775 FEET SOUTH AND 175 FEET EAST<br>FROM THE NW CORNER OF SECTION 16 |
| 3 S | 8 E | WM  | 16  | SW NW | WELL 3 - 1800 FEET SOUTH AND 180 FEET EAST<br>FROM THE NW CORNER OF SECTION 16 |

7. Transfer Application T-13880 proposes three additional points of appropriation as follows:

| Twp | Rng | Mer | Sec | Q-Q   | Measured Distances                                                                | Approximate Distances<br>from Authorized POAs                        |
|-----|-----|-----|-----|-------|-----------------------------------------------------------------------------------|----------------------------------------------------------------------|
| 35  | 8 E | WM  | 16  | SW NW | WELL 4 - 1800 FEET SOUTH AND<br>200 FEET EAST FROM THE NW<br>CORNER OF SECTION 16 | WELL 1 – 20 FEET NE<br>WELL 2 – 20 FEET NE<br>WELL 3 – 20 FEET NE    |
| 3 S | 8 E | WM  | 16  | SW NW | WELL 5 - 1810 FEET SOUTH AND<br>310 FEET EAST FROM THE NW<br>CORNER OF SECTION 16 | WELL 1 – 140 FEET SE<br>WELL 2 – 170 FEET NE<br>WELL 3 – 160 FEET NE |
| 3 S | 8 E | WM  | 16  | SW NW | WELL 6 - 1995 FEET SOUTH AND<br>555 FEET EAST FROM THE NW<br>CORNER OF SECTION 16 | WELL 1 – 550 FEET SE<br>WELL 2 – 600 FEET SE<br>WELL 3 – 570 FEET NE |