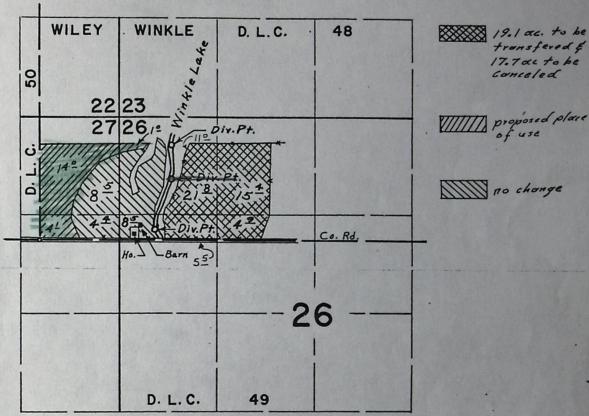

Certificate of water right recorded at Page 36840, Volume 28,

State Record of Water Right Certificates, in the names of Rose Irene McDaniel
and Morris Milton McDaniel, describes an existing right of record which includes the use of not to exceed 0.24 cubic foot per second from Winkle Lake
for irrigation of a certain 2.6 acres in NE<sup>1</sup>/<sub>4</sub> NW<sup>1</sup>/<sub>4</sub>, 11.0 acres in NW<sup>1</sup>/<sub>4</sub> NW<sup>1</sup>/<sub>4</sub> and
5.5 acres in SW<sup>1</sup>/<sub>4</sub> NW<sup>1</sup>/<sub>4</sub> of Section 26, Township 13 South, Range 5 West, W.M.,
with a date of priority of April 22, 1966.

Water for the said right is diverted from points located 1260 feet
North and 1760 feet East, 820 feet North and 1760 feet East, and 130 feet North
and 1530 feet East from the Southwest corner of W. Winkle DIC #48, being
within the NW4 NW4 and SW4 NW4 of Section 26, Township 13 South, Range 5
West, W.M.

The applicant herein, owner of the lands above described, proposes to change, without loss of priority, the place of use and to sever the right from the said lands and in lieu thereof to irrigate a certain 1.0 acre in NW<sup>1</sup>/<sub>4</sub> NW<sup>1</sup>/<sub>4</sub> of Section 26, 14.0 acres in NE<sup>1</sup>/<sub>4</sub> NE<sup>1</sup>/<sub>4</sub> and 4.1 acres in SE<sup>1</sup>/<sub>4</sub> NE<sup>1</sup>/<sub>4</sub> of Section 27, Township 13 South, Range 5 West, W.M.

The applicant herein has authorized, by affidavit, cancelation of that portion of the right described by the certificate recorded at Page 36840, Volume 28, State Record of Water Right Certificates, for use of not to exceed 0.22 cubic foot per second from Winkle Lake with a date of priority of April 22, 1966, for irrigation of a certain 12.8 acres in NE<sup>1</sup><sub>2</sub> NW<sup>1</sup><sub>2</sub> and 4.9 acres in SE<sup>1</sup><sub>2</sub> NW<sup>1</sup><sub>3</sub> of Section 26, Township 13 South, Range 5 West, W.M.