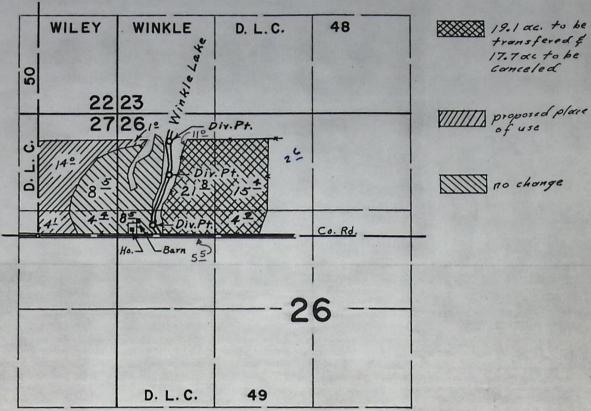

Certificate of water right recorded at Page 36840, Volume 28,

State Record of Water Right Certificates, in the names of Rose Irene McDaniel
and Morris Milton McDaniel, describes an existing right of record which includes the use of not to exceed 0.24 cubic foot per second from Winkle Lake
for irrigation of a certain 2.6 acres in NE<sup>1</sup>/<sub>4</sub> NW<sup>1</sup>/<sub>4</sub>, 11.0 acres in NW<sup>1</sup>/<sub>4</sub> NW<sup>1</sup>/<sub>4</sub> and
5.5 acres in SW<sup>1</sup>/<sub>4</sub> NW<sup>1</sup>/<sub>4</sub> of Section 26, Township 13 South, Range 5 West, W.M.,
with a date of priority of April 22, 1966.

Water for the said right is diverted from points located 1260 feet
North and 1760 feet East, 820 feet North and 1760 feet East, and 130 feet North
and 1530 feet East from the Southwest corner of W. Winkle DIC #48, being
within the NW4 NW4 and SW4 NW4 of Section 26, Township 13 South, Range 5
West, W.M.

The applicant herein, owner of the lands above described, proposes to change, without loss of priority, the place of use and to sever the right from the said lands and in lieu thereof to irrigate a certain 1.0 acre in NW<sup>1</sup>/<sub>4</sub> NW<sup>1</sup>/<sub>4</sub> of Section 26, 14.0 acres in NE<sup>1</sup>/<sub>4</sub> NE<sup>1</sup>/<sub>4</sub> and 4.1 acres in SE<sup>1</sup>/<sub>4</sub> NE<sup>1</sup>/<sub>4</sub> of Section 27, Township 13 South, Range 5 West, W.M.

The applicant herein has authorized, by affidavit, cancelation of that portion of the right described by the certificate recorded at Page 36840, Volume 28, State Record of Water Right Certificates, for use of not to exceed 0.22 cubic foot per second from Winkle Lake with a date of priority of April 22, 1966, for irrigation of a certain 12.8 acres in NE<sup>1</sup><sub>2</sub> NW<sup>1</sup><sub>2</sub> and 4.9 acres in SE<sup>1</sup><sub>2</sub> NW<sup>1</sup><sub>3</sub> of Section 26, Township 13 South, Range 5 West, W.M.