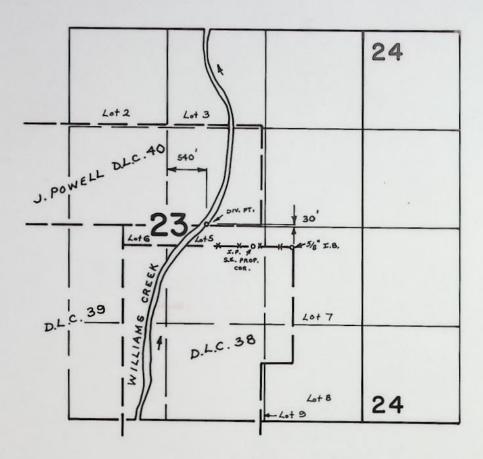

These lands are irrigated from a point of diversion located 640 feet South and 410 feet West from the Northeast corner of J. Powell D.L.C. #40, being within the SW2 NE2 of Section 23, Township 38 South, Range 5 West, W.M.

The applicant herein, owner of the lands above described, proposes to irrigate these lands from a point of diversion to be located 60 feet South and 2300 feet West from the East quarter-corner of Section 23, being within the NW2 SE2 of Section 23, Township 38 South, Range 5 West, W.M.