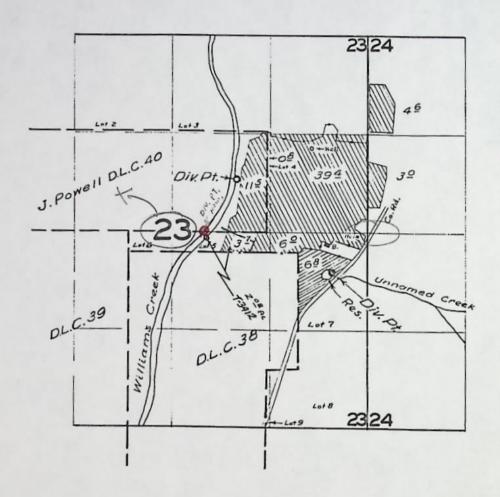

These lands are irrigated from a point of diversion located 640 feet South and 410 feet West from the Northeast corner of J. Powell D.L.C. #40, being within the SW2 NE2 of Section 23, Township 38 South, Range 5 West, W.M.

The applicant herein, owner of the lands above described, proposes to irrigate these lands from a point of diversion to be located 60 feet South and 2300 feet West from the East quarter-corner of Section 23, being within the NW2 SE2 of Section 23, Township 38 South, Range 5 West, W.M.