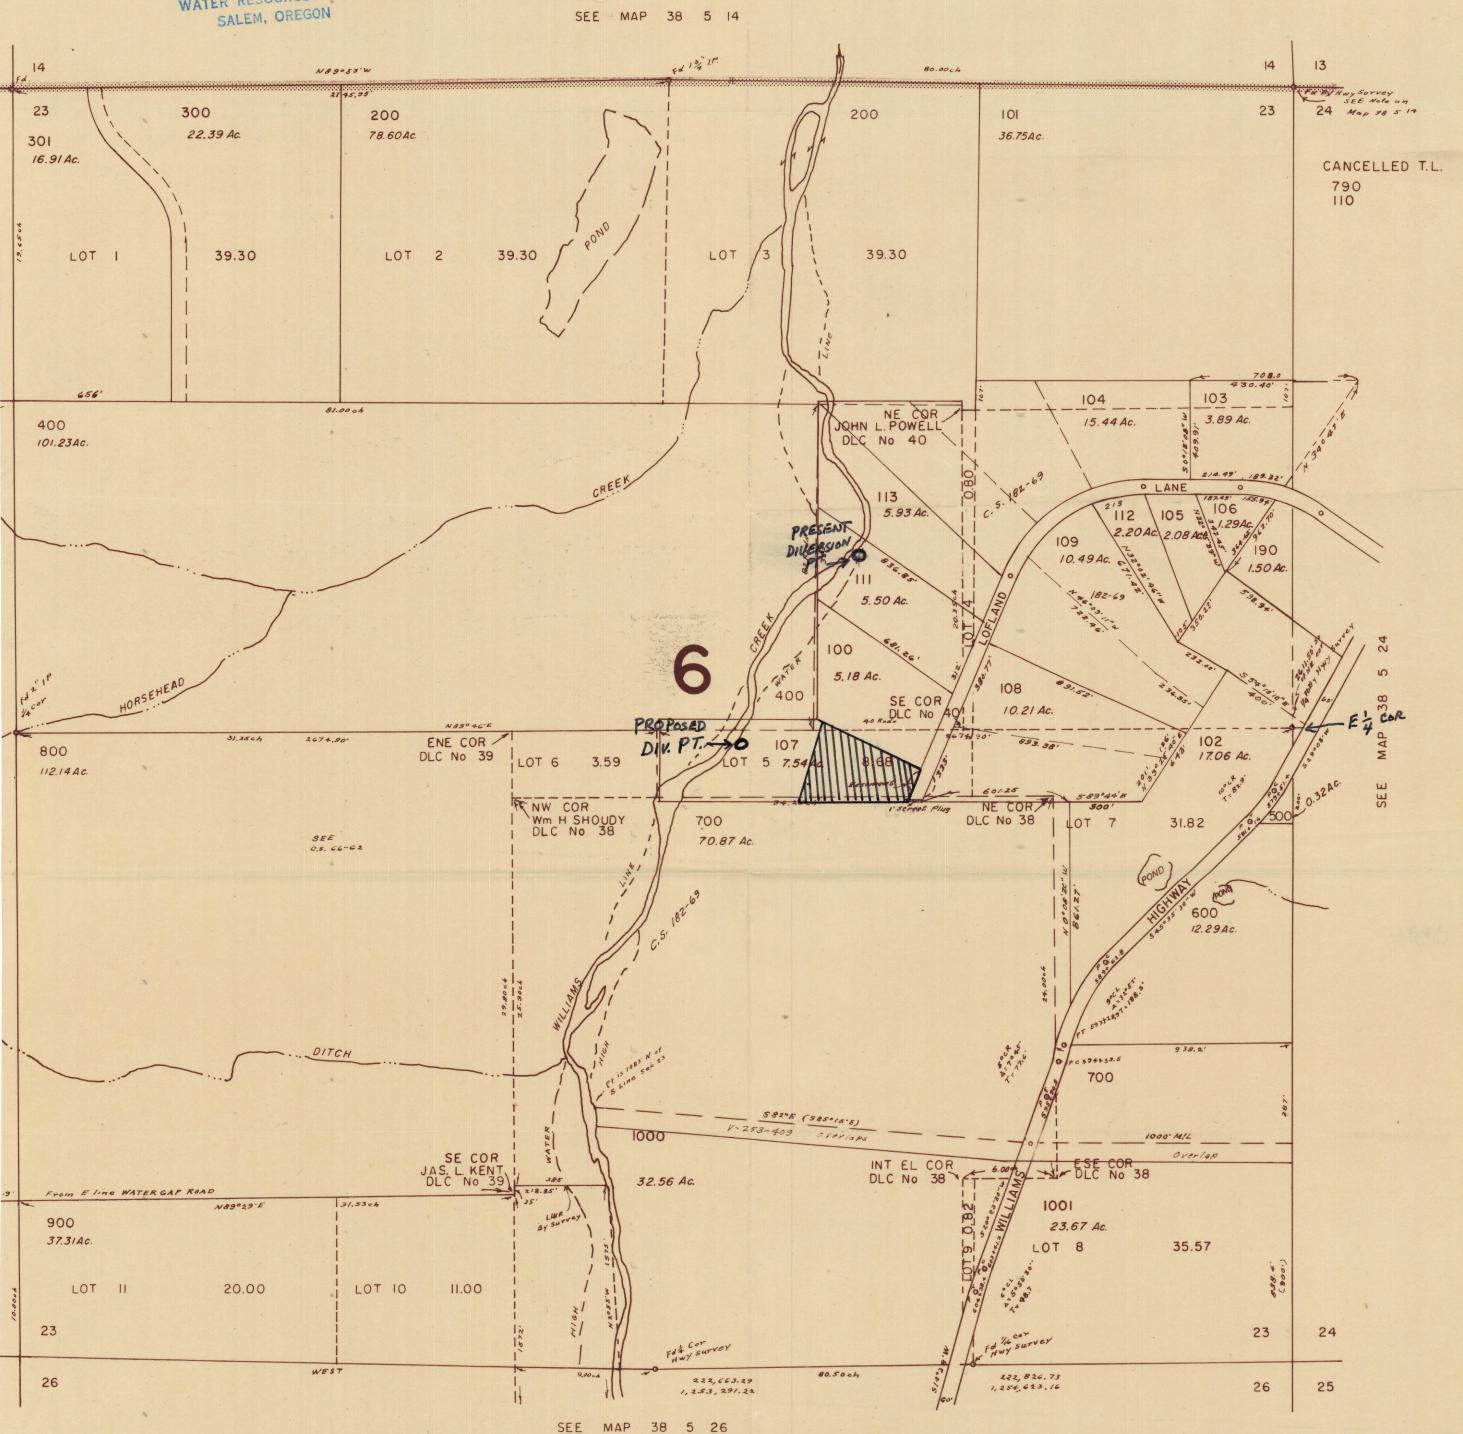

These lands are irrigated from a point of diversion located 640 feet South and 410 feet West from the Northeast corner of J. Powell D.L.C. #40, being within the SW2 NE2 of Section 23, Township 38 South, Range 5 West, W.M.

The applicant herein, owner of the lands above described, proposes to irrigate these lands from a point of diversion to be located 60 feet South and 2300 feet West from the East quarter-corner of Section 23, being within the NW2 SE2 of Section 23, Township 38 South, Range 5 West, W.M.