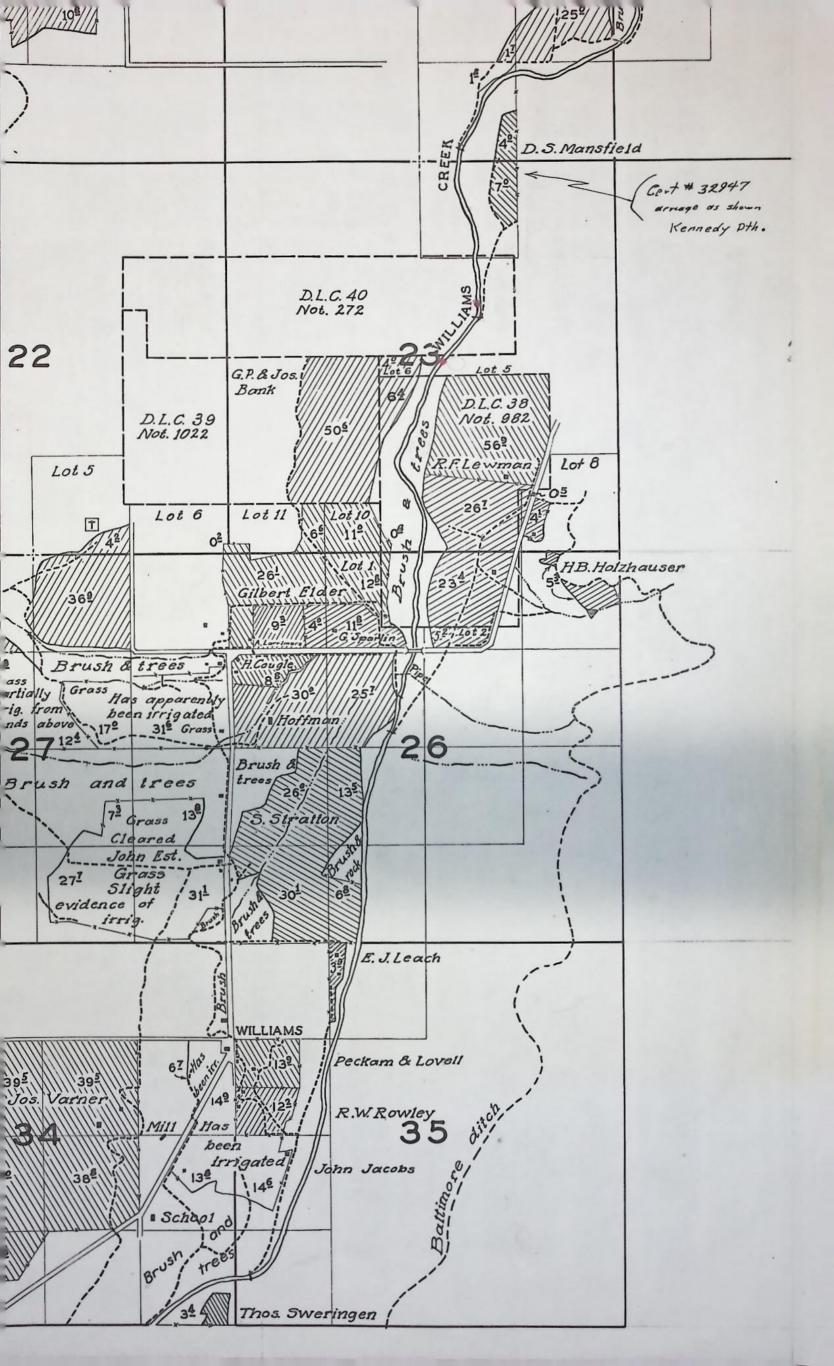

Certificate of water right issued to John H. Katzenbach and recorded at Page 27192, Volume 19, State Record of Water Pight Certificates, confirms a right to the use of 0.86 cubic foot per second from Williams Creek for the irrigation of, among other lands, 2.08 acre in NW2 SE2, Section 23, Township 38 South, Range 5 West, W.M., with a date of priority of August 10, 1956.

These lands are irrigated from a point of diversion located 640 feet South and 410 feet West from the Northeast corner of J. Powell D.L.C. #40, being within the SW2 NE2 of Section 23, Township 38 South, Range 5 West, W.M.

The applicant herein, owner of the lands above described, proposes to irrigate these lands from a point of diversion to be located 60 feet South and 2300 feet West from the East quarter-corner of Section 23, being within the NW2 SE2 of Section 23, Township 38 South, Range 5 West, W.M.