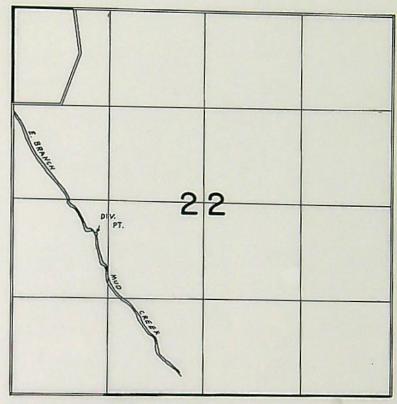

## T. 6N. R.35E. W.M.

DIV. PT. LOC. 470'S & 1470'W FROM CENTER COR SEC 22

that the amount of water to which such right is entitled, for the purposes aforesaid, is limited to an amount actually beneficially used for said purposes, and shall not exceed 0.31 cubic foot per second, if available at the original paint of disersion; 5w+5w+ sec 22, T. GN., R. 35E., WM; 540' N. & 1480' W. from the 5/4 cor. Sec 22 (Wenter -Merriman Ditch ).

The point of diversion is located in the NWA SW4 Sec 22, T. 6N., P. 35 E., W.M.; 470'S.

A description of the place of use under the right, and to which such right is appurtenant, is as follows:

> 10.0 acres SW NW 15.0 acres NW SW SW Section 22 T. 6 N., R. 35 E., W. M.