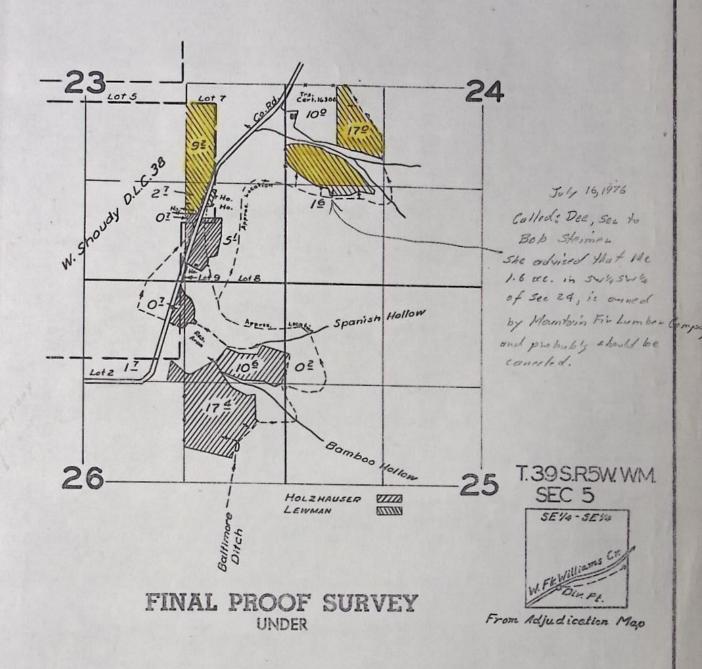

George Sparlin and recorded at Rage 16306, Volume 13, State Record of Water Right Certificates, as modified by the provisions of an order entered on March 18, 1965, approving transfer application No. F-51, confirms a right to the use of 3.25 cubic feet per second from Williams Creek for the irrigation of, among other lands, 30.0 acres in NW2 SE2 and 12.0 acres in SW2 SE2, Section 23, and 10.0 acres in NW2 SW2, Section 24, Township 38 South, Range 5 West, W.M., with a date of priority of 1858.

Certificate of water right issued to H. B. Holshauser, Richard F.

Lewman and Glen Orval Lewman and recorded at Page 27650, Volume 19, State

Record of Water Right Certificates, confirms a right to the use of 1.67

cubic feet per second from West Fork Williams Creek for the irrigation of,

among other lands, 9.2 acres in NET SET, 2.7 acres in SET SET, Section 23,

and 17.0 acres in NWT SWT, Section 24, Township 38 South, Range 5 West, W.M.,

with a date of priority of April 19, 1950.

These lands are irrigated by means of the Baltimore ditch from a point of diversion located 250 feet North and 900 feet West from the Southeast corner of Section 5, being within the SE SE, Section 5, Township 39 South, Range 5 West, W.M.

The applicant herein, owner of the lands above described, proposes to change the point of diversion and irrigate these lands by means of I4ttle Williams ditch from a point of diversion to be located 180 feet North and 400 feet West from the center corner of Section 26, being within the SEZ NWZ of Section 26, Township 38 South, Range 5 West, W.M.

Certificate of water right issued to Albert and C.O. Bigelow and George Sparlin and recorded at Pate 16306, Vol. 13, State Record of Water Right Certificates, confirms a right to the use of 3.25 cubic feet per second from Williams Creek for the irrigation of, among other lands, 30.0 acres in NW1/4 SE¼ and 12.0 acres in SW¼ SE¼. Sec. 23, and 10.0 acres in NW¼ SW¼ Sec. 24, T. 38 S., R. 5 W., W.M., with a date of priority of 1858.

Certificate of water right issued to H. B. Holzhauser, Richard F. Lewman and Glen Orval Lewman and recorded at Page 27650, Vol. 19, State Record of Water Right Certificates, confirms a right to the use of 1.67 cubic foot per inch second from West Fork Williams Creek for the irrigation of, among other lands, 9.2 acres in NE1/4 SE1/4, 2.7 acres in SE<sup>1</sup>/<sub>4</sub> SE<sup>1</sup>/<sub>4</sub>, Sec. 23, and 17.0 acres in NW<sup>1</sup>/<sub>4</sub> SW<sup>1</sup>/<sub>4</sub>, Sec. 24, T. 38 S., R. 5 W., W.M., with a date of priority of April

19, 1950.

These lands are irrigated by means of the Baltimore ditch from a point of diversion located 250 ft. N. and 900 ft. W. from the SE corner of Sec. 5, being within the SE1/4 SE1/4, Sec. 5, T. 39 S., R. 5 W., W.M.

The applicant herein, owner of the lands above described, proposes to irrigate these lands by means of Little Williams ditch from a point of diversion to be located 180 ft. N. and 400 ft. W. from the center corner of Sec. 26, being within the SE1/4 NW1/4 of Sec. 26, T. 38