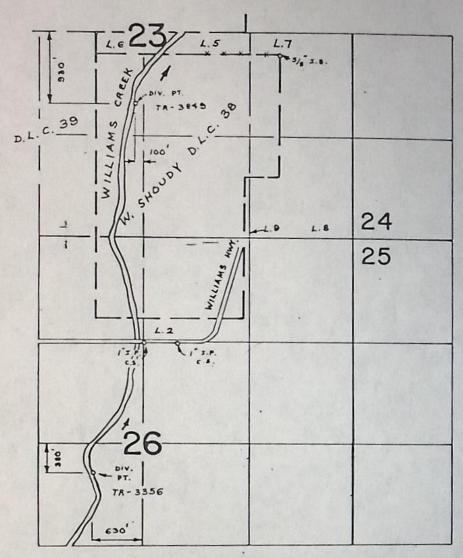

Info: GLENN LEWMAN, DIV. PT. is now located much further south as shown on PTS-1878-14-D.

SYSTEM: GRAVITY & FLOOD FROM LITTLE WILLAMS DITCH OUT OF WILLIAMS CREEK. USE: IRRIGATION

TIE: PTS-1978-14-D, COUNTY PROP. CORS.

SEE: LEWMAN TV. 3849 FOR RELATED INFORMATION.

Brua R. Sund F. E. 10-17-78

The applicant herein, owner of the lands above described, proposes to change the point of diversion and irrigate these lands by means of I4ttle Williams ditch from a point of diversion to be located 180 feet North and 400 feet West from the center corner of Section 26, being within the SEZ NWZ of Section 26, Township 38 South, Range 5 West, W.M.

The applicant herein, owner of the lands above described, proposes to irrigate these lands by means of Little Williams ditch from a point of diversion to be located 180 ft. N. and 400 ft. W. from the center corner of Sec. 26, being within the SE1/4 NW1/4 of Sec. 26, T. 38