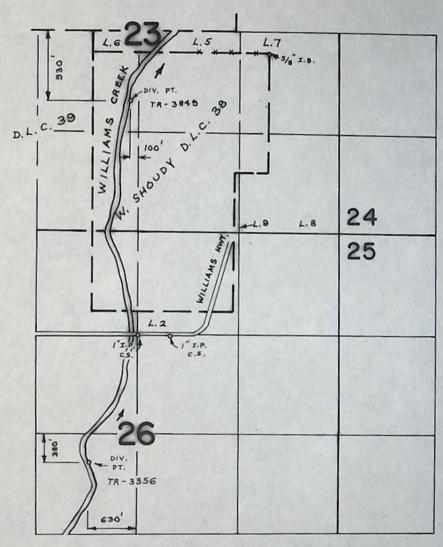

Info: GLENN LEWMAN, DIV. PT. is now located much further south as shown on PTS-1878-14-D.

SYSTEM: GRAVITY & FLOOD FROM LITTLE WILLAMS DITCH OUT OF WILLIAMS CREEK. USE: IRRIGATION

TIE: PTS-1978-14-D, COUNTY PROP. CORS.

SEE: LEWMAN TV. 3849 FOR RELATED INFORMATION.

Brua R. Sund F. E. 10-17-78

The applicant herein, owner of the lands above described, proposes to change the point of diversion and irrigate these lands by means of I4ttle Williams ditch from a point of diversion to be located 180 feet North and 400 feet West from the center corner of Section 26, being within the SEZ NWZ of Section 26, Township 38 South, Range 5 West, W.M.

The applicant herein, owner of the lands above described, proposes to irrigate these lands by means of Little Williams ditch from a point of diversion to be located 180 ft. N. and 400 ft. W. from the center corner of Sec. 26, being within the SE1/4 NW1/4 of Sec. 26, T. 38