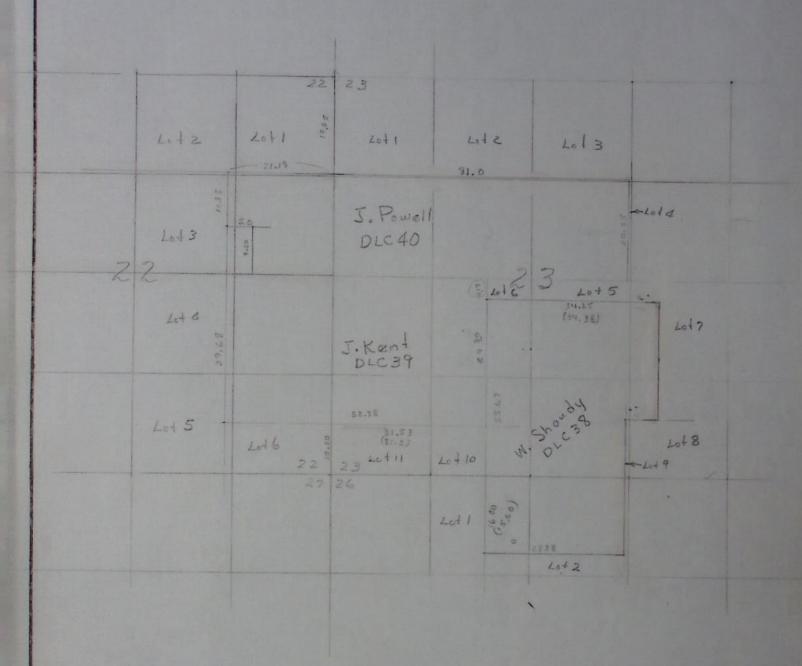

George Sparlin and recorded at Rage 16306, Volume 13, State Record of Water Right Certificates, as modified by the provisions of an order entered on March 18, 1965, approving transfer application No. F-51, confirms a right to the use of 3.25 cubic feet per second from Williams Creek for the irrigation of, among other lands, 30.0 acres in NW2 SE2 and 12.0 acres in SW2 SE2, Section 23, and 10.0 acres in NW2 SW2, Section 24, Township 38 South, Range 5 West, W.M., with a date of priority of 1858.

Certificate of water right issued to H. B. Holshauser, Richard F.

Lewman and Glen Orval Lewman and recorded at Page 27650, Volume 19, State

Record of Water Right Certificates, confirms a right to the use of 1.67

cubic feet per second from West Fork Williams Creek for the irrigation of,

among other lands, 9.2 acres in NET SET, 2.7 acres in SET SET, Section 23,

and 17.0 acres in NWT SWT, Section 24, Township 38 South, Range 5 West, W.M.,

Certificate of water right issued to Albert and C.O. Bigelow and George Sparlin and recorded at Pate 16306, Vol. 13, State Record of Water Right Certificates, confirms a right to the use of 3.25 cubic feet per second from Williams Creek for the irrigation of, among other lands, 30.0 acres in NW1/4 SE¼ and 12.0 acres in SW¼ SE¼. Sec. 23, and 10.0 acres in NW¼ SW¼ Sec. 24, T. 38 S., R. 5 W., W.M., with a date of priority of 1858.

Certificate of water right issued to H. B. Holzhauser, Richard F. Lewman and Glen Orval Lewman and recorded at Page 27650, Vol. 19, State Record of Water Right Certificates, confirms a right to the use of 1.67 cubic foot per inch second from West Fork Williams Creek for the irrigation of, among other lands, 9.2 acres in NE1/4 SE1/4, 2.7 acres in SE<sup>1</sup>/<sub>4</sub> SE<sup>1</sup>/<sub>4</sub>, Sec. 23, and 17.0 acres in NW<sup>1</sup>/<sub>4</sub> SW<sup>1</sup>/<sub>4</sub>, Sec. 24, T. 38 S., R. 5 W., W.M., with a date of priority of April