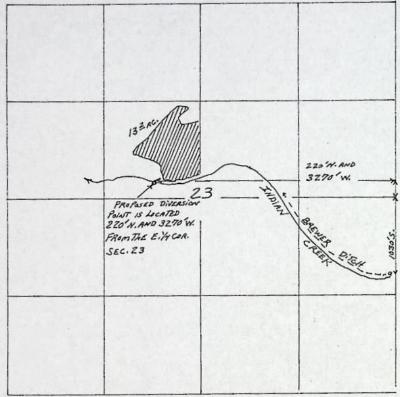

The applicant herein, owner of the lands above described, proposes to irrigate these lands from a point of diversion to be located 220 feet North and 3270 feet West from the East quarter-corner of Section 23, being within the SE1 NW1, Section 23, Township 34 South, Range 1 West, W.M.

To a point to be located 220 feet North and 3270 feet West from the East quarter-corner of Section 23, being within the SE2 NW2 of Section 23, Township 34 South, Range 1 West, W.M.

for the irrigation of 13.2 acres in SE2 NW2, Section 23, Township 34 South, Range 1 West, W.M., with a date of priority of June 16, 1953, is approved.