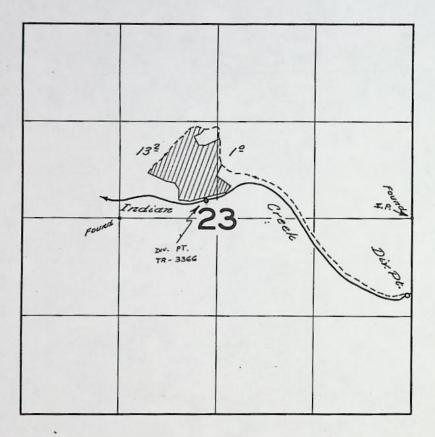

### REPORT ON INSPECTION UNDER TRANSFER OF WATER RIGHT FOR change in point of diversion from Indian Creek

County JACKSON 3366 3303 INDIAN CR. RD, S.C. Transfer No. Address Star Rt, 640 Indian Cr Rd, Shady Cove 97539 Name Bill Behler 878-2087 1. Indian Creek Source of Supply \_, Trib. of \_\_\_\_ 2. June 16, 1953 0.18 cfs Priority Date 3. Amount of Water \_ irrigation Use Proposed Point of Diversion 250 220 ft N. & 3270 ft W. from E4 Corner of Sec 23, being 5. within SE4 NW4, Sec 23, T 34 S, R 1 W, W.M. C date: 10-1-77 Place of Use 6. Forty Acre Tract Use for Which Township Range Section Transfer Made

## T.34S.R.IW.W.M.

Behler, Bill TR-3366 CIPOD