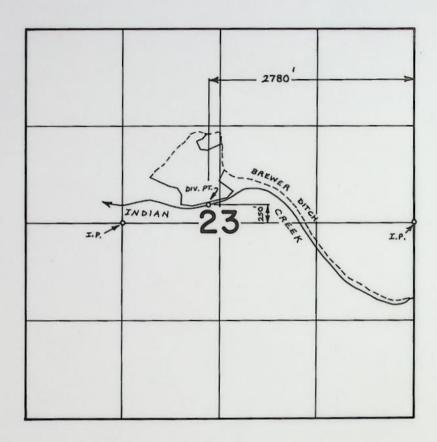

### T. 345. R.IW. W.M.

PRESENT DIVERSION POINT IS LOCATED 1030'S. AND 60'W. FROM THE E. YY COR. SEC. 23

MAP TO ACCOMPANY APPLICATION OF BILL BEHLER FOR CHANGE IN POINT OF DIVERSION

SCALE 4"= I miLE

2-26-76

Certificate of water right issued to Eleanora Brewer and recorded at Page 26937, Volume 19, State Record of Water Right Certificates, confirms a right to the use of not to exceed 0.18 cubic foot per second of water from Indian Creek for the irrigation of, among other lands, 13.2 acres in SE<sup>1</sup>/<sub>4</sub> NW<sup>1</sup>/<sub>4</sub>, Section 23, Township 34 South, Range 1 West, W.M., with a date of priority of June 16, 1953. These lands are irrigated by means of the Brewer ditch from a point of diversion located 1030 feet South and 60 feet West from the East quarter-corner of Section 23, being within the NE<sup>1</sup>/<sub>4</sub> SE<sup>1</sup>/<sub>4</sub> of Section 23, Township 34 South, Range 1 West, W.M.

The applicant herein, owner of the lands above described, proposes to irrigate these lands from a point of diversion to be located 220 feet North and 3270 feet West from the East quarter-corner of Section 23, being within the SE1 NW1, Section 23, Township 34 South, Range 1 West, W.M.