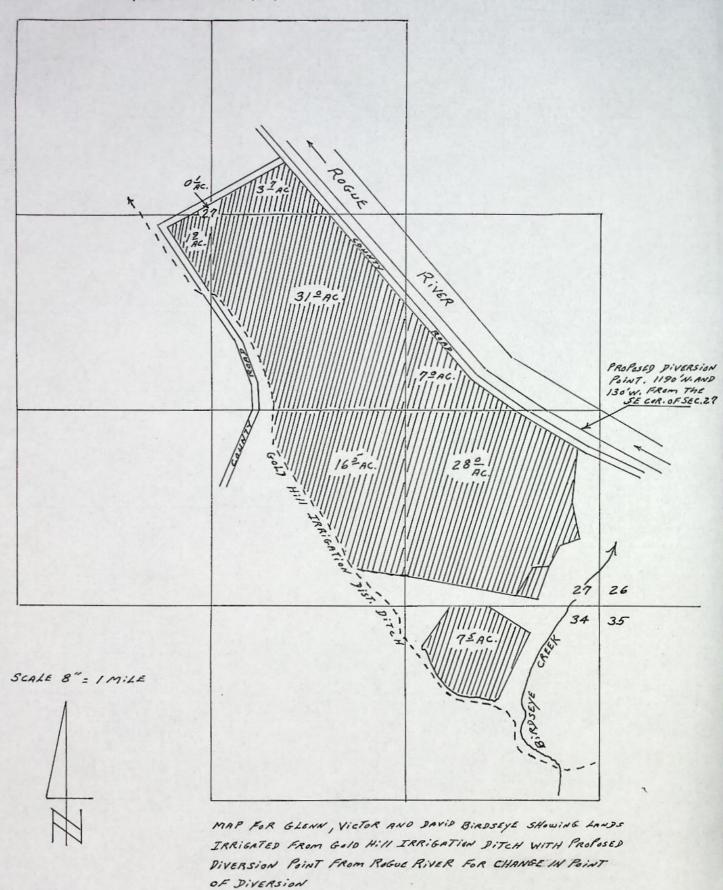

Certificate of water right issued to Gold Hill Irrigation District and recorded at Page 10956, Volume 10, State Record of Water Right Certificates, describes a right which includes the use of not to exceed 1.20 cubic feet per second from Rogue River for the irrigation of 3.7 acres in SW2 NE2. O.1 acre in SEA NWA. 1.9 acres in NET SWA, 7.0 acres in NET SEA, 31.0 acres in NWA SEA, 16.5 acres in SW4 SE4 and 28.0 acres in SE4 SE4 of Section 27; and 7.5 acres in NE' NE' of Section 34, Township 36 South, Range 4 West, W.M., with a date of priority of October 16, 1916.

These lands are irrigated by means of the Gold Hill Irrigation District Canal from a point of diversion located North 38 degrees East, 4900 feet from the Southwest corner of Section 11, being within the NW NET of Section 11, Township 36 South, Range 3 West, W.M.

The applicant herein, owner of the lands above described, proposes to irrigate these lands from a point of diversion to be located 1190 feet North and 130 feet West from the Southeast corner of Section 27, being within the SET SET of Section 27, Township 36 South, Range 4 West, W.M.