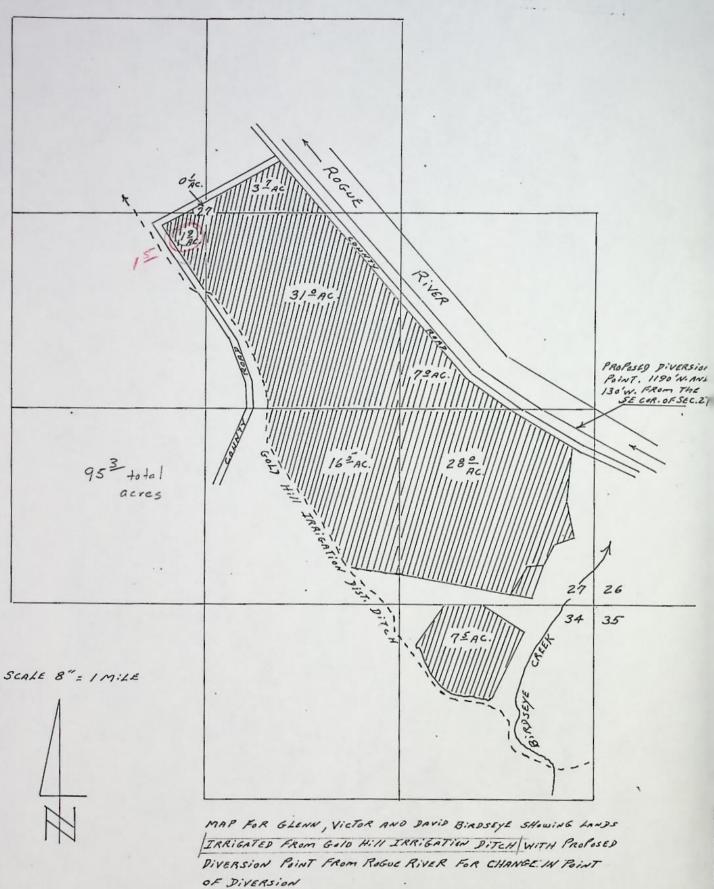

Certificate of water right issued to Gold Hill Irrigation District and recorded at Page 10956, Volume 10, State Record of Water Right Certificates, describes a right which includes the use of not to exceed 1.20 cubic feet per second from Rogue River for the irrigation of 3.7 acres in SW2 NE2. O.1 acre in SEA NWA. 1.9 acres in NET SWA, 7.0 acres in NET SEA, 31.0 acres in NWA SEA, 16.5 acres in SW4 SE4 and 28.0 acres in SE4 SE4 of Section 27; and 7.5 acres in NE' NE' of Section 34, Township 36 South, Range 4 West, W.M., with a date of priority of October 16, 1916.

These lands are irrigated by means of the Gold Hill Irrigation District Canal from a point of diversion located North 38 degrees East, 4900 feet from the Southwest corner of Section 11, being within the NW NET of Section 11, Township 36 South, Range 3 West, W.M.

The applicant herein, owner of the lands above described, proposes to irrigate these lands from a point of diversion to be located 1190 feet North and 130 feet West from the Southeast corner of Section 27, being within the SET SET of Section 27, Township 36 South, Range 4 West, W.M.