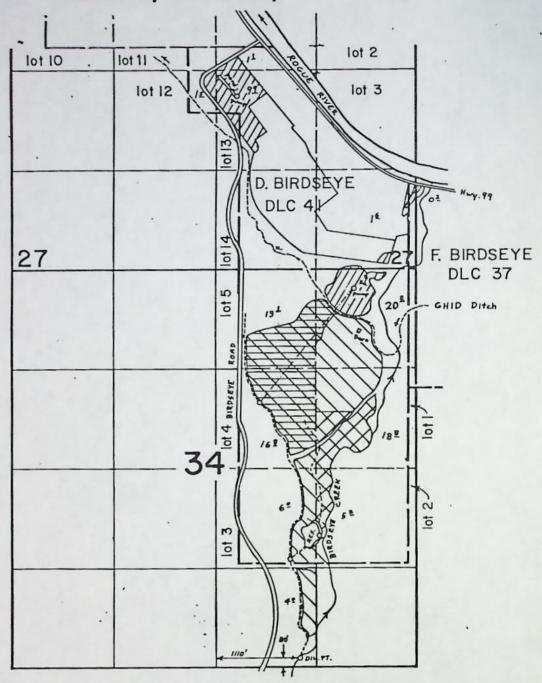

Certificate of water right issued to Gold Hill Irrigation District and recorded at Page 10956, Volume 10, State Record of Water Right Certificates, describes a right which includes the use of not to exceed 1.20 cubic feet per second from Rogue River for the irrigation of 3.7 acres in SW2 NE2. O.1 acre in SEA NWA. 1.9 acres in NET SWA, 7.0 acres in NET SEA, 31.0 acres in NWA SEA, 16.5 acres in SW4 SE4 and 28.0 acres in SE4 SE4 of Section 27; and 7.5 acres in NE' NE' of Section 34, Township 36 South, Range 4 West, W.M., with a date of priority of October 16, 1916.

These lands are irrigated by means of the Gold Hill Irrigation District Canal from a point of diversion located North 38 degrees East, 4900 feet from the Southwest corner of Section 11, being within the NW NET of Section 11, Township 36 South, Range 3 West, W.M.

The applicant herein, owner of the lands above described, proposes to irrigate these lands from a point of diversion to be located 1190 feet North and 130 feet West from the Southeast corner of Section 27, being within the SET SET of Section 27, Township 36 South, Range 4 West, W.M.