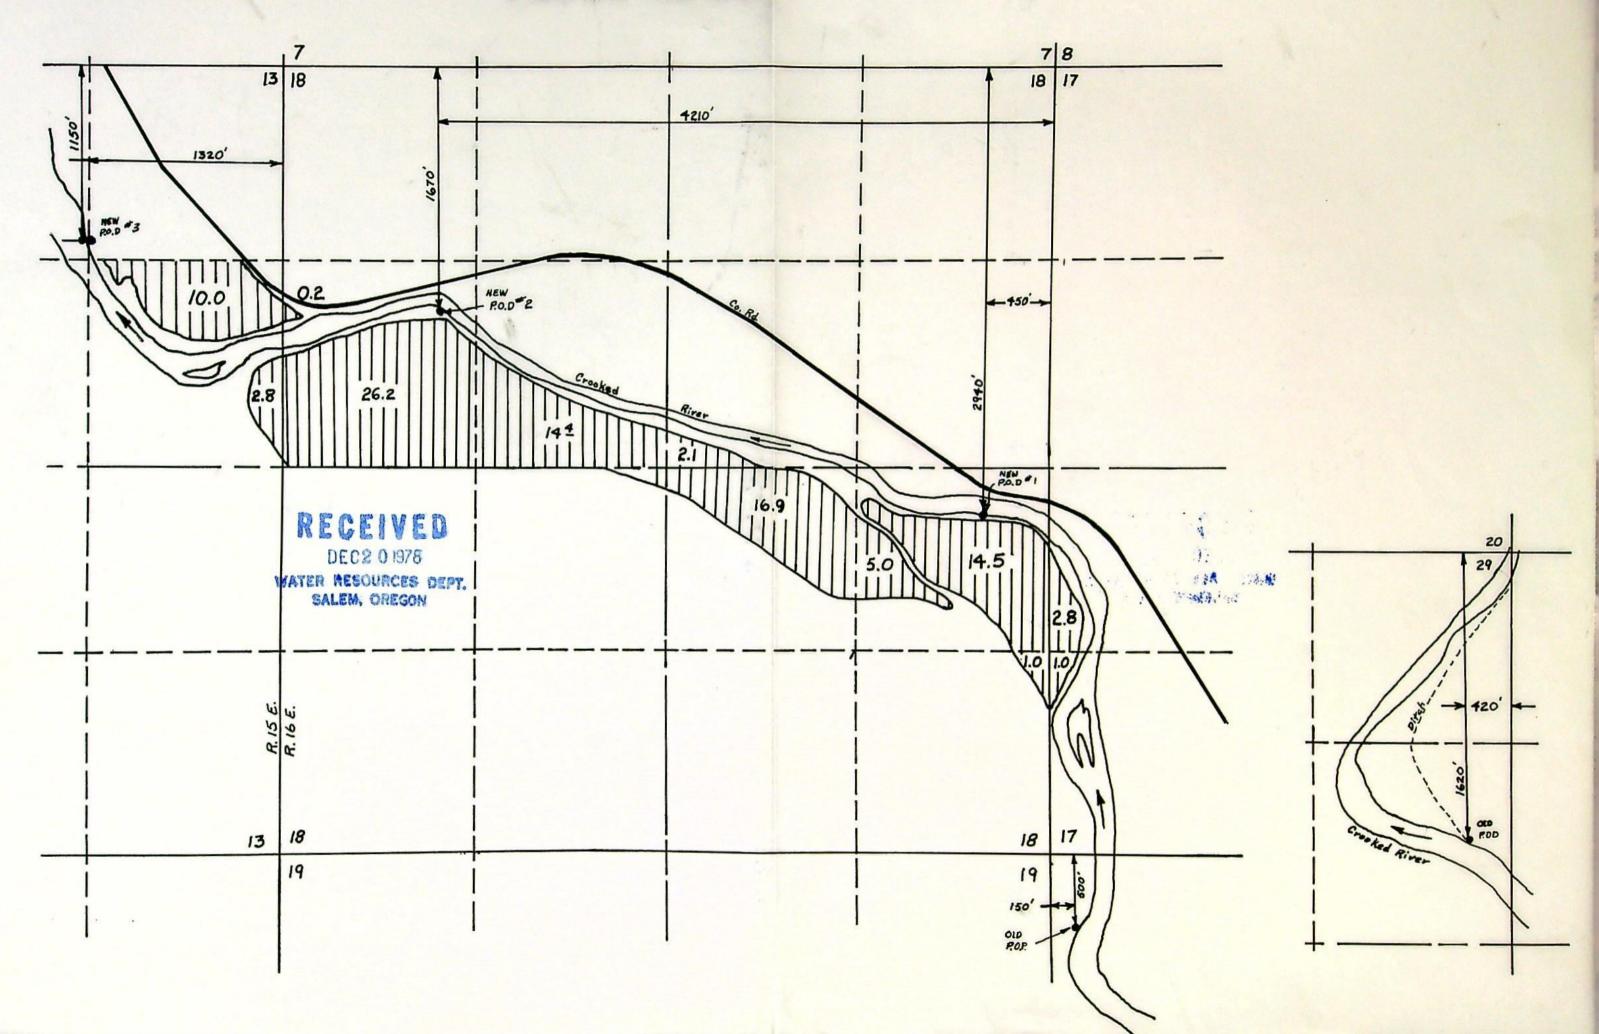

T. 165 R 16E

CANCELLES

PLACE OF USE CONFIRMING RICHT PRIORITY 1 POU + POD 12/31/1893 IR FOR 96.6 AC APP. T- 3351 12.8AC SENE SEC 13 PER D- 586 T. 165 R. 15E CERT 52182 2.8 AL SENE 1.0 Ac 5w 5w POD 1 2940'S + 450'W FRom NE GRUER SEC 18 (NESE) SEC 17 2.4 Ac SWAE POD 2. 1670 'S + 42/0' w FRom 26.4 Ac SW NW NE COFFER SEC 18 (SW NU) 15.8 AL SE NW 20.9 AL NESE POD 3. 1150'S = + 1320'W FROM NW 12.4 AC NWSE CORNER SE 13 16,15E IN NEW NETLY 2.4 AL SESC SEC 18 PODS DO NOT AGRER WITH T. 16, 16E MAP SUBMITTED WITH T-6962

APP. T- 6568 PER CA - 586 CERT IL FOR 44 ALRES PRIORITY 4/24/1909 22.8 AL SWNE 4.1 AC NESE 0.3 AL SWNW 16.6 AC SENW 0.2 AL NEUSE SEC 18 T. 165 R 16 E POD 1 445 'N + 2550 E FROM W /4 CORNER SECTION 15 P.D 2 20' N, + 1250 E FROM CENTER SEC 18 Pos 3 50'N + 2550 E FROM CENTER

#### T 16S, R 16 EWM

P.O.D. #1. 2,940' S, 200' W from NE corner Sec. 18 in the NE 1/4 SE 1/4 1,670' S, 3960' W from NE corner Sec.18 in the SW 1/4 NW 1/4 P.O.D. #2.

T 16S, R 15 EWM

1320' P.O.D. #3. 1,150'S, 1070'W from NE corner Sec.13 in the NE 1/4 NE 1/4

P.O.D. # 3 . Land in the NE 1/4 NE 1/4, Sec. 13, T 16S, R 15 EWM is leased from Warren Storkman. His new transfer of POD is used to irrigate lands on right side of river, but also wish to be able to irrigate from POD #2 also on these lands under POD #3.

5. PRIORITY DATE: 1893

6. USE: Irrigation

7. LOCATION OF POINTS OF DIVERSION: SEANEL, Sec. 13, T.16 S., R.15 E., W.M., 1,240 feet North and 1,100 feet West from Ela Corner Section 13; SELNWA, NELSEL, SELSEL, Section 18, T.16 S., R.16 E., W.M., 670 feet North and 1,620 feet East from Wa Corner Section 18, 280 feet South and 430 feet West, 1,710 feet South and 30 feet West, both from Ela Corner Section 18.

8. The description of land given below and as shown on the attached map corresponds to that found to be irrigated:

12.8 acres SE\( \text{NE}\( \text{Section 13} \)
Township 16 South, Range 15 East, WM

2.8 acres NW4SW4 1.0 acres SW4SW4 Section 17

2.4 acres SW\(\frac{1}{4}\)NE\(\frac{1}{4}\)
26.4 acres SW\(\frac{1}{4}\)NW\(\frac{1}{4}\)
20.9 acres NE\(\frac{1}{4}\)SE\(\frac{1}{4}\)
2.4 acres SE\(\frac{1}{4}\)Section 18

Township 16 South, Range 16 East, WM