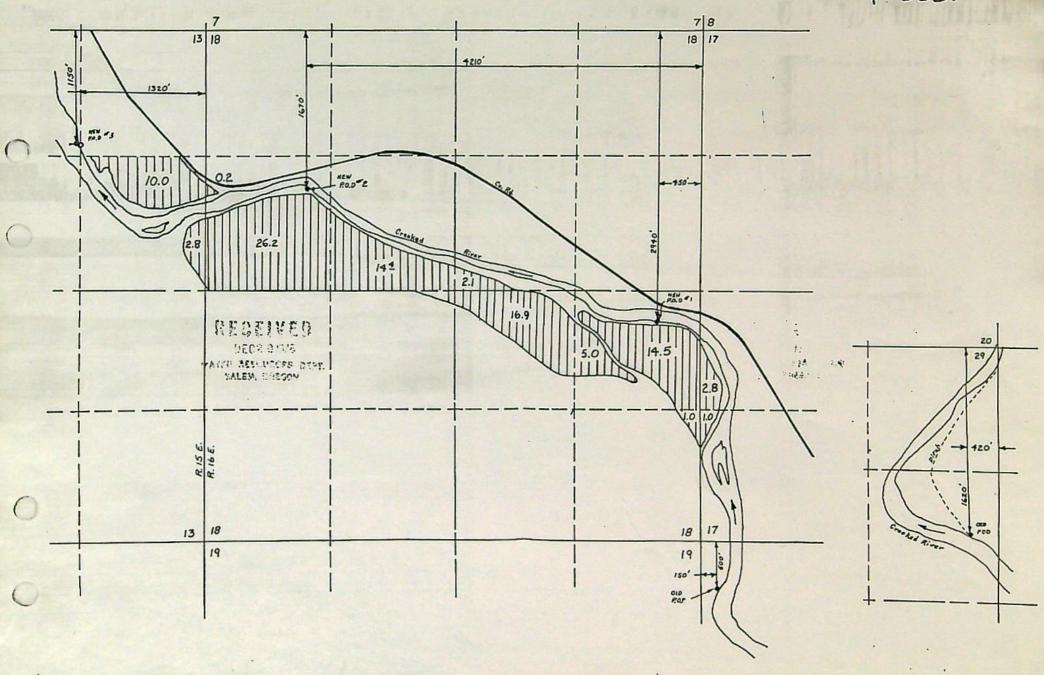

#### POINTS OF DIVERSION

#### T 16S, R 16 EWM

P.O.D. #1. 2,940' S, 200' W from NE corner Sec. 18 in the NE 1/4 SE 1/4 1,670' S, 3960' W from NE corner Sec.18 in the SW 1/4 NW 1/4 P.O.D. #2.

T 16S, R 15 EWM

1320' P.O.D. #3. 1,150'S, 1070'W from NE corner Sec.13 in the NE 1/4 NE 1/4

P.O.D. # 3 . Land in the NE 1/4 NE 1/4, Sec. 13, T 16S, R 15 EWM is leased from Warren Storkman. His new transfer of POD is used to irrigate lands on right side of river, but also wish to be able to irrigate from POD #2 also on these lands under POD #3.