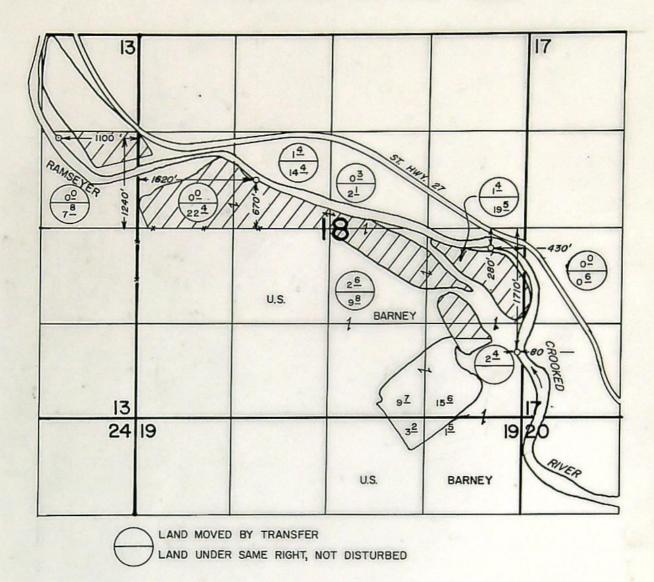

#### PROOF OF APPROPRIATION OF WATER

445

NAME: Ann Ramseyer and Joyce Stearns Barney

2. ADDRESS: P.O. Box 683-

 SOURCE OF SUPPLY: Crooked River Tributary of Deschutes River

4. AMOUNT OF WATER: 1.21 cubic feet per second

5. PRIORITY DATE: 1893

6. USE: Irrigation

7. LOCATION OF POINTS OF DIVERSION: SEANEL, Sec. 13, T.16 S., R.15 E., W.M., 1,240 feet North and 1,100 feet West from Ela Corner Section 13; SELNWA, NELSEL, SELSEL, Section 18, T.16 S., R.16 E., W.M., 670 feet North and 1,620 feet East from Wa Corner Section 18, 280 feet South and 430 feet West, 1,710 feet South and 30 feet West, both from Ela Corner Section 18.

8. The description of land given below and as shown on the attached map corresponds to that found to be irrigated:

12.8 acres SE\( \text{NE}\( \text{Section 13} \)
Township 16 South, Range 15 East, WM

2.8 acres NW4SW4 1.0 acres SW4SW4 Section 17

2.4 acres SW\(\frac{1}{4}\)NE\(\frac{1}{4}\)
26.4 acres SW\(\frac{1}{4}\)NW\(\frac{1}{4}\)
20.9 acres NE\(\frac{1}{4}\)SE\(\frac{1}{4}\)
2.4 acres SE\(\frac{1}{4}\)Section 18

Township 16 South, Range 16 East, WM