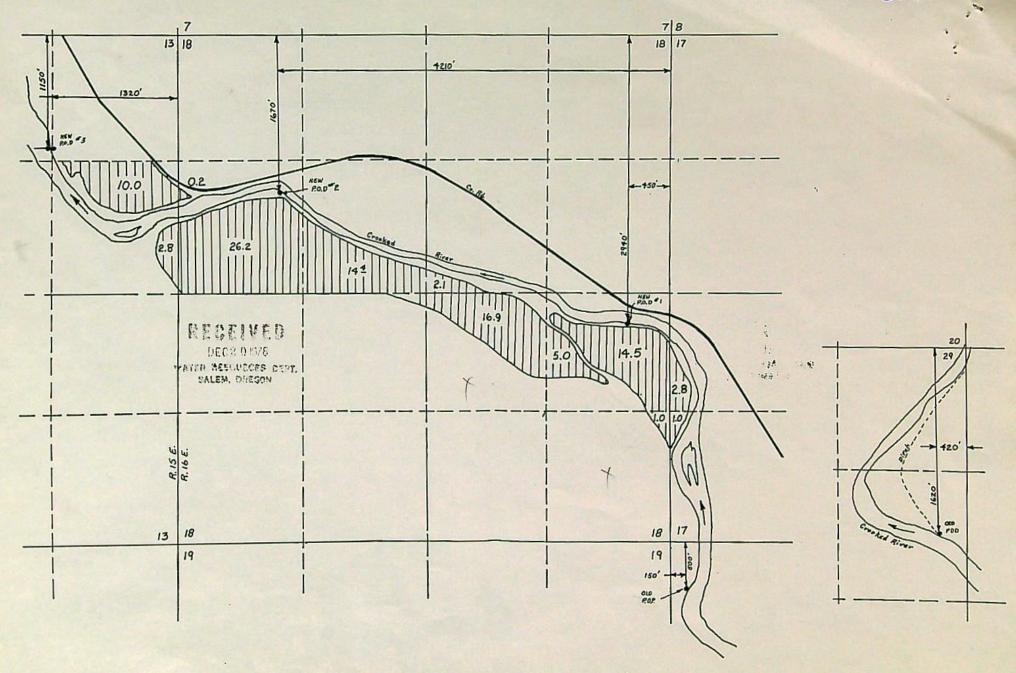

#### POINTS OF DIVERSION

#### T 16S, R 16 EWM

P.O.D. #1. 2,940' S, 200' W from NE corner Sec. 18 in the NE 1/4 SE 1/4 1,670' S, 3960' W from NE corner Sec.18 in the SW 1/4 NW 1/4 P.O.D. #2.

T 16S, R 15 EWM

1320' P.O.D. #3. 1,150'S, 1070'W from NE corner Sec.13 in the NE 1/4 NE 1/4

P.O.D. # 3 . Land in the NE 1/4 NE 1/4, Sec. 13, T 16S, R 15 EWM is leased from Warren Storkman. His new transfer of POD is used to irrigate lands on right side of river, but also wish to be able to irrigate from POD #2 also on these lands under POD #3.