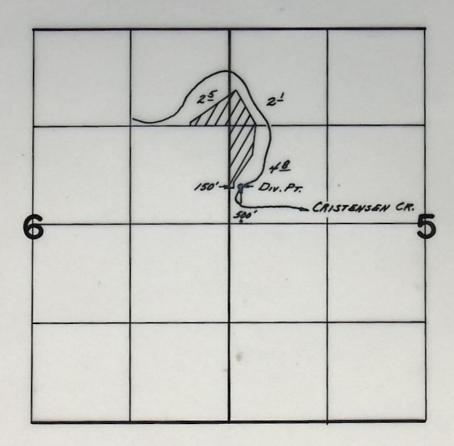

These lands are irrigated from a point of diversion located North 22 degrees East, 360 feet from the West quarter-corner of Section 5, being within the SW2 NW2 of Section 5, Township 2 South, Range 2 West, W.M.

The applicantsherein, with the approval of the owners of record, propose to change the place of use from the said lands, without loss of priority, and to irrigate 2.1 acres in NW2 NW2 and 4.0 acres in SW2 NW2 of Section 5; and 3.3 acres in NE2 NE2 of Section 6, Township 2 South, Range 2 West, W.M.