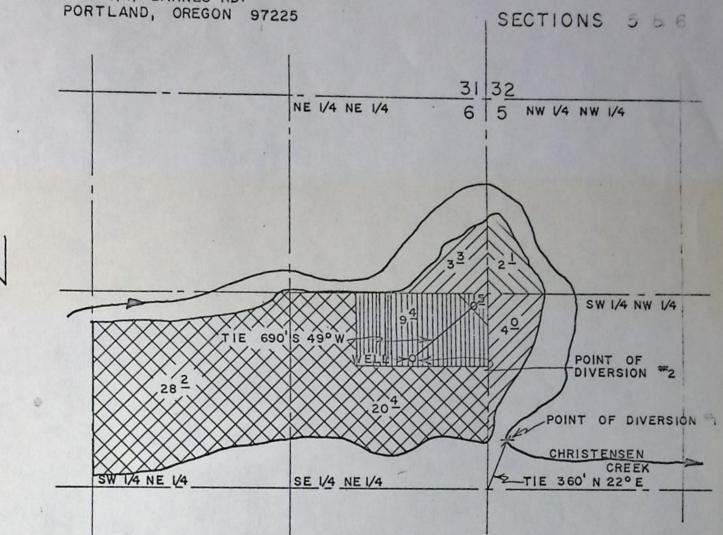

ML: 9911 S.W. BARNES RD. PORTLAND, OREGON 97225

SECTIONS 5 & 6

AREA

ACREAGE COVERED ON PERMIT #17409. IRRIGATED FROM POINT #1 AT STREAM.

T#3473 FROM

ACREAGE TO BE IRRIGATED FROM WELL; DIVERSION POINT #2. (9.4 ACRES FORMERLY COVERED ON PERMIT #17409.)

T# 3473 AREA

ADDITIONAL ACREAGE TO BE IRRIGATED FROM DIVERSION POINT #1 AT STREAM.

Application No. 6 6308 Permit No. G 5929

BY: P.G.E. CO. PREPARED DBS-3DD-25

SCALE: I" = 660 FT.

ML: 9911 S.W. BARNES RD.

PORTLAND, OREGON 97225

SECTIONS 5 & 6

AREA

ACREAGE COVERED ON PERMIT #17409. IRRIGATED FROM POINT #1 AT STREAM.

+3473 FROM #2

ACREAGE TO BE IRRIGATED FROM WELL; DIVERSION POINT #2. (9.4 ACRES FORMERLY COVERED ON PERMIT #17409.)

-# 3473 To AREA #3

ADDITIONAL ACREAGE TO BE IRRIGATED FROM DIVERSION POINT #1 AT STREAM.

Application No. 6 6308 Permit No. G 5929

BY: P.G.E. CO. PREPARED DBS-3DD-25

SCALE: I" = 660 FT.

BEFORE THE WATER RESOURCES DIRECTOR OF OREGON
Washington County

These lands are irrigated from a point of diversion located North 22 degrees East, 360 feet from the West quarter-corner of Section 5, being within the SW2 NW2 of Section 5, Township 2 South, Range 2 West, W.M.

The applicantsherein, with the approval of the owners of record, propose to change the place of use from the said lands, without loss of priority, and to irrigate 2.1 acres in NW2 NW2 and 4.0 acres in SW2 NW2 of Section 5; and 3.3 acres in NE2 NE2 of Section 6, Township 2 South, Range 2 West, W.M.

AS THE CASE MAY BE.

FOR: ALBERT PETERKORT RT. 2, BOX 35; HILLSBORO ML: 9911 S.W. BARNES RD.

T2S, R2W, W.M.

WATER

SALL

AREA #1

ACREAGE COVERED ON PERMIT #17409. IRRIGATED FROM POINT #1 AT STREAM.

AREA #2

ACREAGE TO BE IRRIGATED FROM WELL; DIVERSION POINT #2. (9.4 ACRES FORMERLY COVERED ON PERMIT #17409.)

AREA #3

ADDITIONAL ACREAGE TO BE IRRIGATED FROM DIVERSION POINT #1 AT STREAM.

PREPARED BY: P.G.E. CO. DBS-3DD-25

SCALE: I" = 660 FT.