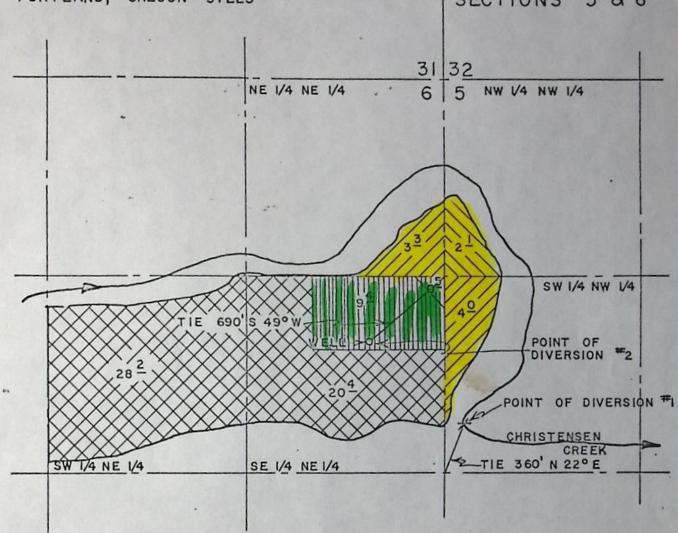

ML: 9911 S.W. BARNES RD.

PORTLAND, OREGON 97225

SECTIONS 5 & 6

AREA

ACREAGE COVERED ON PERMIT #17409. IRRIGATED FROM POINT #1 AT STREAM.

+3473 FROM #2

ACREAGE TO BE IRRIGATED FROM WELL; DIVERSION POINT #2. (9.4 ACRES FORMERLY COVERED ON PERMIT #17409.)

-# 3473 To AREA #3

ADDITIONAL ACREAGE TO BE IRRIGATED FROM DIVERSION POINT #1 AT STREAM.

Application No. 6 6308 Permit No. G 5929

BY: P.G.E. CO. PREPARED DBS-3DD-25

SCALE: I" = 660 FT.

BEFORE THE WATER RESOURCES DIRECTOR OF OREGON
Washington County

The certificate recorded at Page 22936, Volume 16, State Record of Water Right Certificates, in the name of Christensen Brothers, confirms a right which includes the use of not to exceed 0.11 cubic foot per second from Christensen Creek for the irrigation of 9.4 acres in SE<sub>4</sub> NE<sub>4</sub> of Section 6, Township 2 South, Range 2 West, W.M., with a priority date of October 29, 1946.

These lands are irrigated from a point of diversion located North 22 degrees East, 360 feet from the West quarter-corner of Section 5, being within the SW2 NW2 of Section 5, Township 2 South, Range 2 West, W.M.

The applicantsherein, with the approval of the owners of record, propose to change the place of use from the said lands, without loss of priority, and to irrigate 2.1 acres in NW2 NW2 and 4.0 acres in SW2 NW2 of Section 5; and 3.3 acres in NE2 NE2 of Section 6, Township 2 South, Range 2 West, W.M.