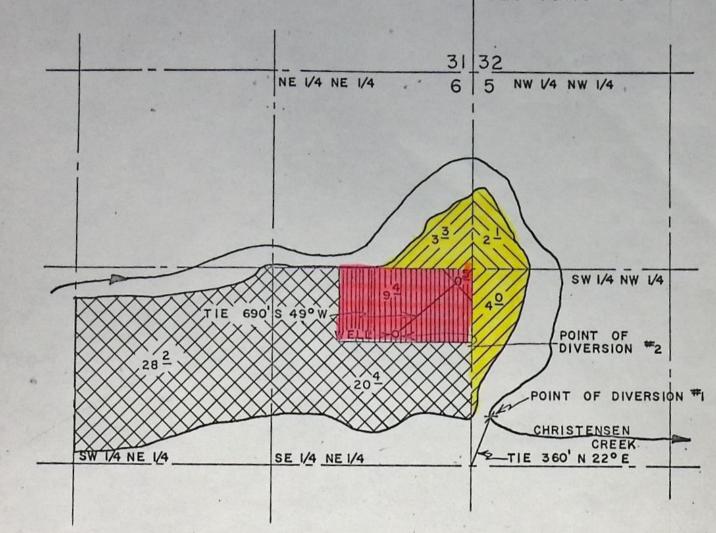

ML: 9911 S.W. BARNES RD. PORTLAND, OREGON 97225

SECTIONS 5 & 6

AREA

ACREAGE COVERED ON PERMIT #17409. IRRIGATED FROM POINT #1 AT STREAM.

T#3473 FROM

ACREAGE TO BE IRRIGATED FROM WELL; DIVERSION POINT #2. (9.4 ACRES FORMERLY COVERED ON PERMIT #17409.)

T# 3473 AREA

ADDITIONAL ACREAGE TO BE IRRIGATED FROM DIVERSION POINT #1 AT STREAM.

Application No. 6 6308 Permit No. G 5929

BY: P.G.E. CO. PREPARED DBS-3DD-25

SCALE: I" = 660 FT.

The certificate recorded at Page 22936, Volume 16, State Record of Water Right Certificates, in the name of Christensen Brothers, confirms a right which includes the use of not to exceed 0.11 cubic foot per second from Christensen Creek for the irrigation of 9.4 acres in SE<sub>4</sub> NE<sub>4</sub> of Section 6, Township 2 South, Range 2 West, W.M., with a priority date of October 29, 1946.

These lands are irrigated from a point of diversion located North 22 degrees East, 360 feet from the West quarter-corner of Section 5, being within the SW2 NW2 of Section 5, Township 2 South, Range 2 West, W.M.

The applicantsherein, with the approval of the owners of record, propose to change the place of use from the said lands, without loss of priority, and to irrigate 2.1 acres in NW2 NW2 and 4.0 acres in SW2 NW2 of Section 5; and 3.3 acres in NE2 NE2 of Section 6, Township 2 South, Range 2 West, W.M.