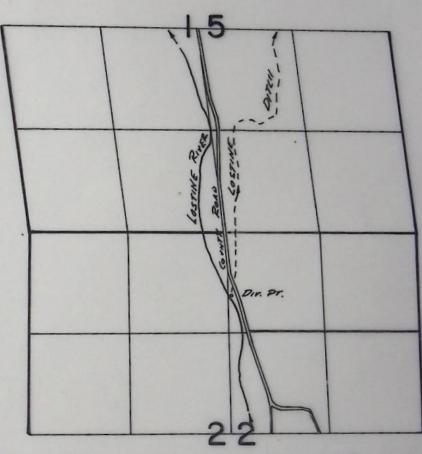

Lowell Courtney Lostine, Ore, 97857 T. IS., R. 43E., W.M.

DIV. Pr. LOC: 830'S. \$ 2700' E. FROM NW COR. SEC 22

FINAL PROOF SURVEY

TRANSFER 3599

IN NAME OF

LOWELL M. COURTNEY

Surveyed 8:12 1982, by 1/2 Church

The point of diversion is located in the NW 1/4 NE 1/4, Section 22, T1S, R43E, WM; 830 feet South and 2700 feet East from the NW Corner, Section 22 (Lostine Ditch)

A description of the place of use under the right, and to which such right is appurtenant, is as follows:
\*from SW Corner, Section 10 (Biggs-Mill Ditch).