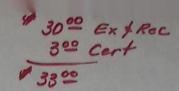

## FEES PAID

| Date   | Amount            | Receipt No. |
|--------|-------------------|-------------|
| 5-5-75 | 30.00             | 46636       |
|        |                   |             |
| TOTAL  |                   |             |
| 5-5-75 | 3.00<br>Cert. Fee | 46637       |