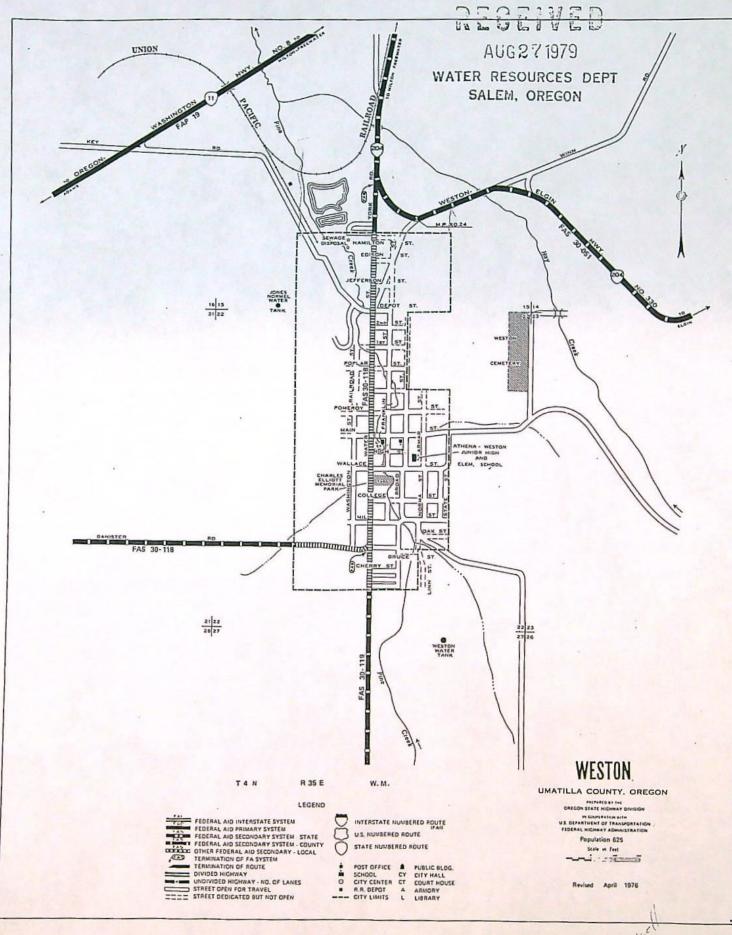

# Mailing List for Final Transfer Certificate(s)

Transfer Application: T-4286

Certificate: 98453 (C-44325)

Certificate/Transfer Holder: (include copy of map)
CITY OF WESTON
PO BOX 579
114 MAIN STREET
WESTON OR 97886

#### CERTIFICATE OF WATER RIGHT

THIS CERTIFICATE ISSUED TO

CITY OF WESTON PO BOX 579 114 MAIN STREET WESTON OR 97886

confirms the right to the use of water perfected under the terms of Permit G-3230. The amount of water used to which this right is entitled is limited to the amount used beneficially, and shall not exceed the amount specified, or its equivalent in the case of rotation, measured at the well. The specific limits and conditions of the use are listed below.

SOURCE OF WATER: A WELL A TRIBUTARY OF PINE CREEK

PURPOSE OR USE: MUNICIPAL USE

MAXIMUM RATE: 1.67 CUBIC FEET PER SECOND

DATE OF PRIORITY: FEBRUARY 14, 1966

#### The well is located as follows:

| Twp | Rng  | Mer | Sec | Q-Q  | Measured Distances                                            |
|-----|------|-----|-----|------|---------------------------------------------------------------|
| 4 N | 35 E | WM  | 35  | NENW | 1290 FEET SOUTH AND 1850 FEET EAST FROM NW CORNER, SECTION 35 |

The use shall conform to such reasonable rotation system as may be ordered by the proper state officer.

A description of the place of use is as follows:

SE1/4 SW1/4 Section 15

NE1/4 NW1/4 Section 22

T. 4 N. R. 35 E., W.M.

The certificate recorded at page 44325, Volume 36, State Record of Water Right Certificates, in the name of Jones-Normel Foods, Inc., describes a right which includes the use of not to exceed 1.67 cubic feet per second from a well for operation of a food processing plant located within the SE<sup>1</sup>/<sub>4</sub> SW<sup>1</sup>/<sub>4</sub> of Section 15, and the NE<sup>1</sup>/<sub>4</sub> NW<sup>1</sup>/<sub>4</sub> of Section 22, Township 4 North, Range 35 East, W. M., with a date of priority of February 14, 1966.

Water for the said right is appropriated from a well located 1290 feet South and 1850 feet East from the Northwest Corner of Section 35, being within the NE% NW% of Section 35, Township 4 North, Range 35 East, W. M.

The applicant herein proposes to change the use heretofore made of said 1.67 cubic feet of water, without loss of priority, to municipal use by the City of Weston within Township 4 North, Range 35 East, W. M.