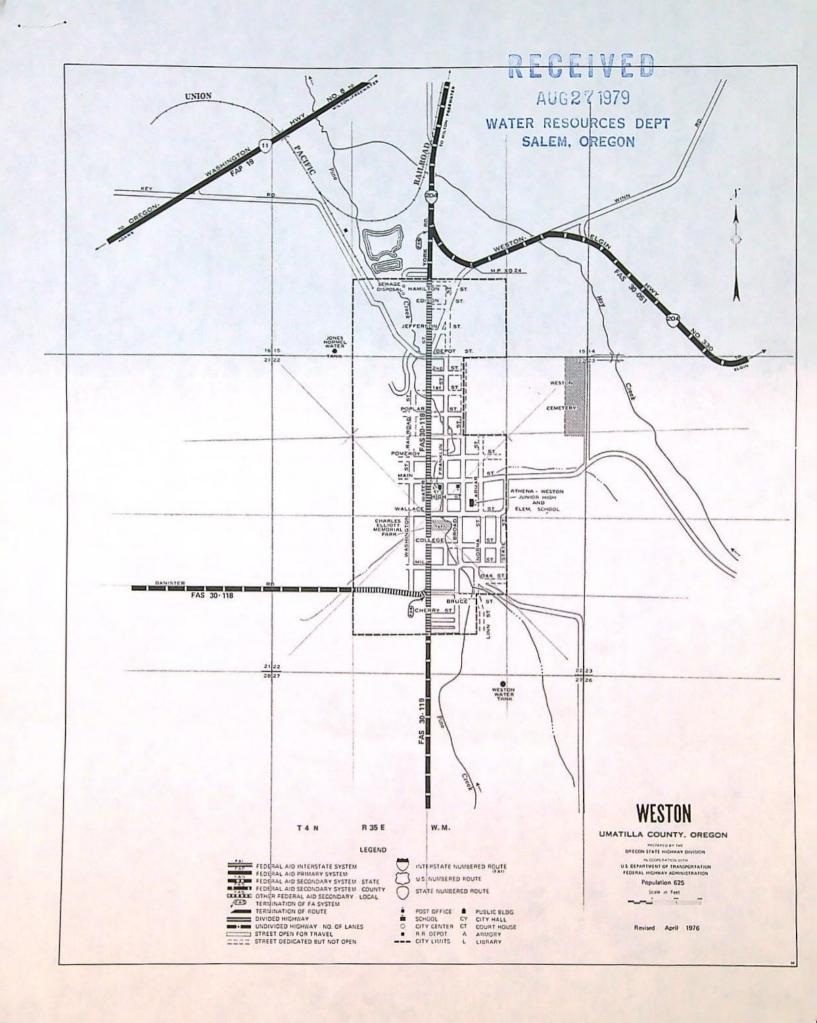

#### The well is located as follows:

| Twp | Rng  | Mer | Sec | Q-Q  | Measured Distances                                            |
|-----|------|-----|-----|------|---------------------------------------------------------------|
| 4 N | 35 E | WM  | 35  | NENW | 1290 FEET SOUTH AND 1850 FEET EAST FROM NW CORNER, SECTION 35 |

The use shall conform to such reasonable rotation system as may be ordered by the proper state officer.

A description of the place of use is as follows:

SE1/4 SW1/4 Section 15

NE1/4 NW1/4 Section 22

T. 4 N. R. 35 E., W.M.

The certificate recorded at page 44325, Volume 36, State Record of Water Right Certificates, in the name of Jones-Normel Foods, Inc., describes a right which includes the use of not to exceed 1.67 cubic feet per second from a well for operation of a food processing plant located within the SE<sup>1</sup>/<sub>4</sub> SW<sup>1</sup>/<sub>4</sub> of Section 15, and the NE<sup>1</sup>/<sub>4</sub> NW<sup>1</sup>/<sub>4</sub> of Section 22, Township 4 North, Range 35 East, W. M., with a date of priority of February 14, 1966.

Water for the said right is appropriated from a well located 1290 feet South and 1850 feet East from the Northwest Corner of Section 35, being within the NE% NW% of Section 35, Township 4 North, Range 35 East, W. M.

The applicant herein proposes to change the use heretofore made of said 1.67 cubic feet of water, without loss of priority, to municipal use by the City of Weston within Township 4 North, Range 35 East, W. M.