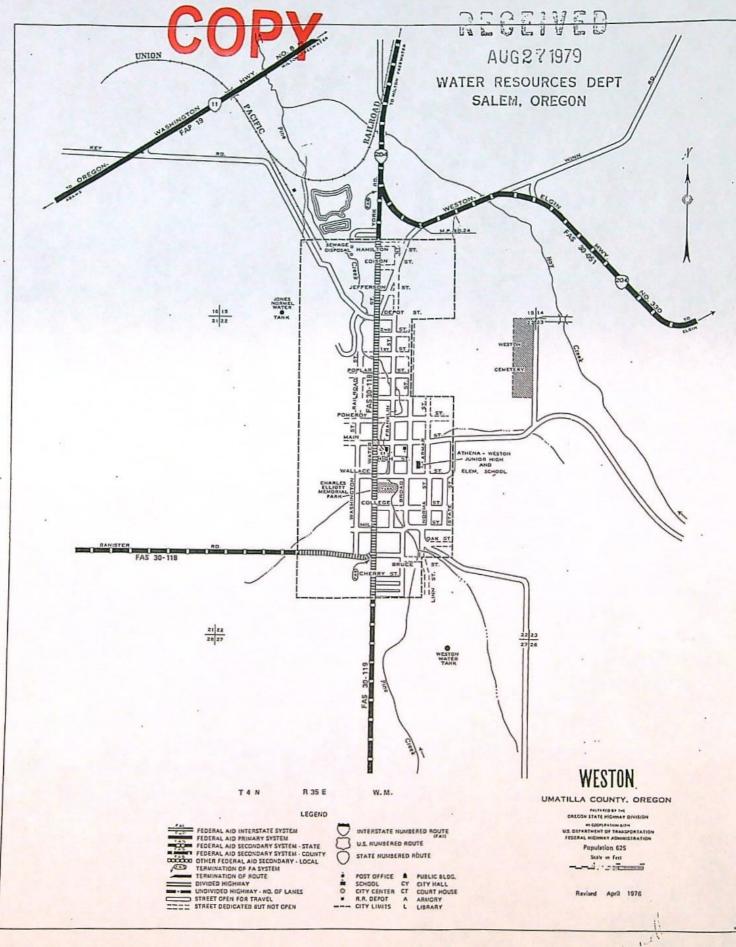

# Mailing List for Final Transfer Certificate(s)

Transfer Application: T-4286

Certificate: 98453 (C-44325)

Certificate/Transfer Holder: (include copy of map)
CITY OF WESTON
PO BOX 579
114 MAIN STREET
WESTON OR 97886

#### CERTIFICATE OF WATER RIGHT

THIS CERTIFICATE ISSUED TO

CITY OF WESTON PO BOX 579 114 MAIN STREET WESTON OR 97886

confirms the right to the use of water perfected under the terms of Permit G-3230. The amount of water used to which this right is entitled is limited to the amount used beneficially, and shall not exceed the amount specified, or its equivalent in the case of rotation, measured at the well. The specific limits and conditions of the use are listed below.

SOURCE OF WATER: A WELL A TRIBUTARY OF PINE CREEK

PURPOSE OR USE: MUNICIPAL USE

MAXIMUM RATE: 1.67 CUBIC FEET PER SECOND

DATE OF PRIORITY: FEBRUARY 14, 1966

#### The well is located as follows:

| Twp | Rng  | Mer | Sec | Q-Q  | Measured Distances                                            |
|-----|------|-----|-----|------|---------------------------------------------------------------|
| 4 N | 35 E | WM  | 35  | NENW | 1290 FEET SOUTH AND 1850 FEET EAST FROM NW CORNER, SECTION 35 |

The use shall conform to such reasonable rotation system as may be ordered by the proper state officer.

A description of the place of use is as follows:

SE1/4 SW1/4 Section 15

NE1/4 NW1/4 Section 22

T. 4 N. R. 35 E., W.M.

The certificate recorded at page 44325, Volume 36, State Record of Water Right Certificates, in the name of Jones-Normel Foods, Inc., describes a right which includes the use of not to exceed 1.67 cubic feet per second from a well for operation of a food processing plant located within the SE<sup>1</sup>/<sub>4</sub> SW<sup>1</sup>/<sub>4</sub> of Section 15, and the NE<sup>1</sup>/<sub>4</sub> NW<sup>1</sup>/<sub>4</sub> of Section 22, Township 4 North, Range 35 East, W. M., with a date of priority of February 14, 1966.

Water for the said right is appropriated from a well located 1290 feet South and 1850 feet East from the Northwest Corner of Section 35, being within the NE% NW% of Section 35, Township 4 North, Range 35 East, W. M.

The applicant herein proposes to change the use heretofore made of said 1.67 cubic feet of water, without loss of priority, to municipal use by the City of Weston within Township 4 North, Range 35 East, W. M.