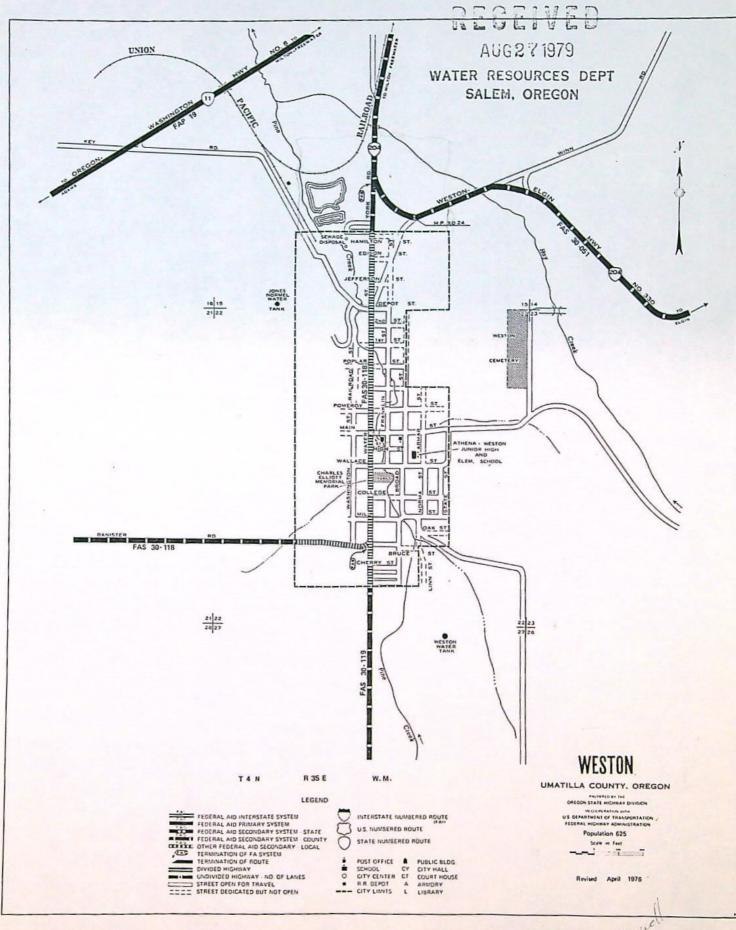

# Mailing List for Final Transfer Certificate(s)

Transfer Application: T-4286

Certificate: 98453 (C-44325)

Certificate/Transfer Holder: (include copy of map)
CITY OF WESTON
PO BOX 579
114 MAIN STREET
WESTON OR 97886

#### CERTIFICATE OF WATER RIGHT

THIS CERTIFICATE ISSUED TO

CITY OF WESTON PO BOX 579 114 MAIN STREET WESTON OR 97886

confirms the right to the use of water perfected under the terms of Permit G-3230. The amount of water used to which this right is entitled is limited to the amount used beneficially, and shall not exceed the amount specified, or its equivalent in the case of rotation, measured at the well. The specific limits and conditions of the use are listed below.

SOURCE OF WATER: A WELL A TRIBUTARY OF PINE CREEK

PURPOSE OR USE: MUNICIPAL USE

MAXIMUM RATE: 1.67 CUBIC FEET PER SECOND

DATE OF PRIORITY: FEBRUARY 14, 1966

#### The well is located as follows:

| Twp | Rng  | Mer | Sec | Q-Q  | Measured Distances                                            |
|-----|------|-----|-----|------|---------------------------------------------------------------|
| 4 N | 35 E | WM  | 35  | NENW | 1290 FEET SOUTH AND 1850 FEET EAST FROM NW CORNER, SECTION 35 |

The use shall conform to such reasonable rotation system as may be ordered by the proper state officer.

A description of the place of use is as follows:

SE1/4 SW1/4 Section 15

NE1/4 NW1/4 Section 22

T. 4 N. R. 35 E., W.M.

The certificate recorded at page 44325, Volume 36, State Record of Water Right Certificates, in the name of Jones-Normel Foods, Inc., describes a right which includes the use of not to exceed 1.67 cubic feet per second from a well for operation of a food processing plant located within the SE<sup>1</sup>/<sub>4</sub> SW<sup>1</sup>/<sub>4</sub> of Section 15, and the NE<sup>1</sup>/<sub>4</sub> NW<sup>1</sup>/<sub>4</sub> of Section 22, Township 4 North, Range 35 East, W. M., with a date of priority of February 14, 1966.

Water for the said right is appropriated from a well located 1290 feet South and 1850 feet East from the Northwest Corner of Section 35, being within the NE% NW% of Section 35, Township 4 North, Range 35 East, W. M.

The applicant herein proposes to change the use heretofore made of said 1.67 cubic feet of water, without loss of priority, to municipal use by the City of Weston within Township 4 North, Range 35 East, W. M.