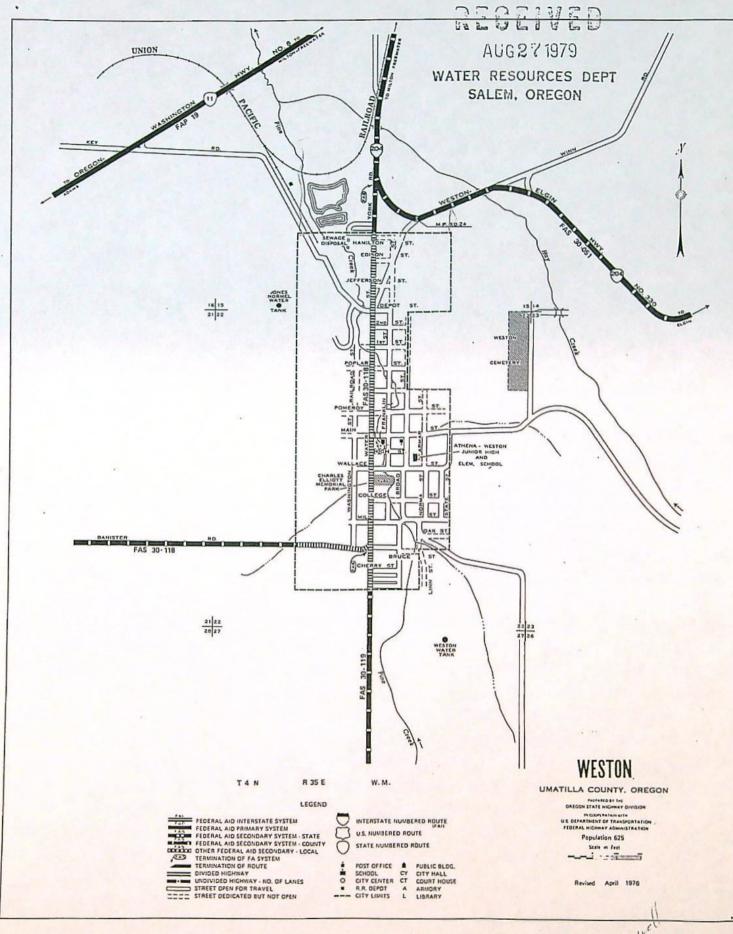

# Mailing List for Final Transfer Certificate(s)

Transfer Application: T-4286

Certificate: 98453 (C-44325)

Certificate/Transfer Holder: (include copy of map)
CITY OF WESTON
PO BOX 579
114 MAIN STREET
WESTON OR 97886

#### CERTIFICATE OF WATER RIGHT

THIS CERTIFICATE ISSUED TO

CITY OF WESTON PO BOX 579 114 MAIN STREET WESTON OR 97886

confirms the right to the use of water perfected under the terms of Permit G-3230. The amount of water used to which this right is entitled is limited to the amount used beneficially, and shall not exceed the amount specified, or its equivalent in the case of rotation, measured at the well. The specific limits and conditions of the use are listed below.

SOURCE OF WATER: A WELL A TRIBUTARY OF PINE CREEK

PURPOSE OR USE: MUNICIPAL USE

MAXIMUM RATE: 1.67 CUBIC FEET PER SECOND

DATE OF PRIORITY: FEBRUARY 14, 1966

#### The well is located as follows:

| Twp | Rng  | Mer | Sec | Q-Q  | Measured Distances                                            |
|-----|------|-----|-----|------|---------------------------------------------------------------|
| 4 N | 35 E | WM  | 35  | NENW | 1290 FEET SOUTH AND 1850 FEET EAST FROM NW CORNER, SECTION 35 |

The use shall conform to such reasonable rotation system as may be ordered by the proper state officer.

A description of the place of use is as follows:

SE1/4 SW1/4 Section 15

NE1/4 NW1/4 Section 22

T. 4 N. R. 35 E., W.M.

The certificate recorded at page 44325, Volume 36, State Record of Water Right Certificates, in the name of Jones-Normel Foods, Inc., describes a right which includes the use of not to exceed 1.67 cubic feet per second from a well for operation of a food processing plant located within the SE<sup>1</sup>/<sub>4</sub> SW<sup>1</sup>/<sub>4</sub> of Section 15, and the NE<sup>1</sup>/<sub>4</sub> NW<sup>1</sup>/<sub>4</sub> of Section 22, Township 4 North, Range 35 East, W. M., with a date of priority of February 14, 1966.

Water for the said right is appropriated from a well located 1290 feet South and 1850 feet East from the Northwest Corner of Section 35, being within the NE% NW% of Section 35, Township 4 North, Range 35 East, W. M.

The applicant herein proposes to change the use heretofore made of said 1.67 cubic feet of water, without loss of priority, to municipal use by the City of Weston within Township 4 North, Range 35 East, W. M.