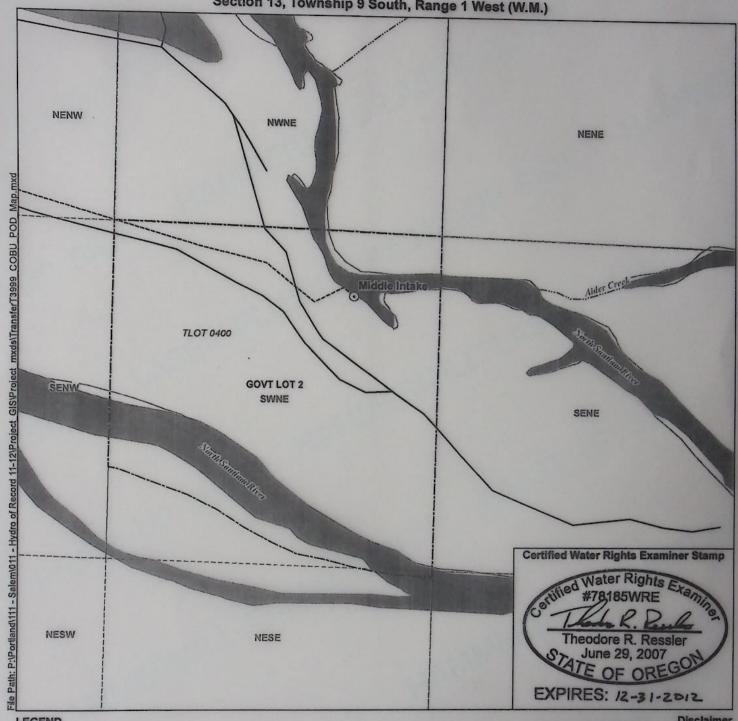

The point of diversion is located as follows:

| Twp | Rng | Mer | Sec | Q-Q   | GLot | Measured Distances                                                             |
|-----|-----|-----|-----|-------|------|--------------------------------------------------------------------------------|
| 9 S | 1 W | WM  | 13  | SW NE | 2    | MIDDLE INTAKE: 210 FEET SOUTH AND 310<br>FEET WEST FROM NE CORNER SWNE, SEC 13 |

# Claim of Beneficial Use **Point of Diversion Map**

Transfer T-3999 (North Santiam River Decree)

Section 13, Township 9 South, Range 1 West (W.M.)

#### LEGEND

Point of Diversion (POD)

South Intake Channel

Government Lots Tax Lots

Roads

. Watercourses

Waterbodies

# **POD Location Descriptions**

Middle Intake 210 feet South and 310 feet West from the NE comer of the SW1/4 NE1/4 of Section 13, Township 9 South, Range 1 West (W.M.)

OCT 1 5 2012

SALEM, OREGON

This map was prepared for the purpose of identifying to location of a water right only and it is not intended to provid legal dimensions or location of property ownership line

Data: October 5, 2012

Data Sources: City of Salem, Marion Co GIS, OGIC, ESRI
Prepared By: GSI Water Solutions, Inc.