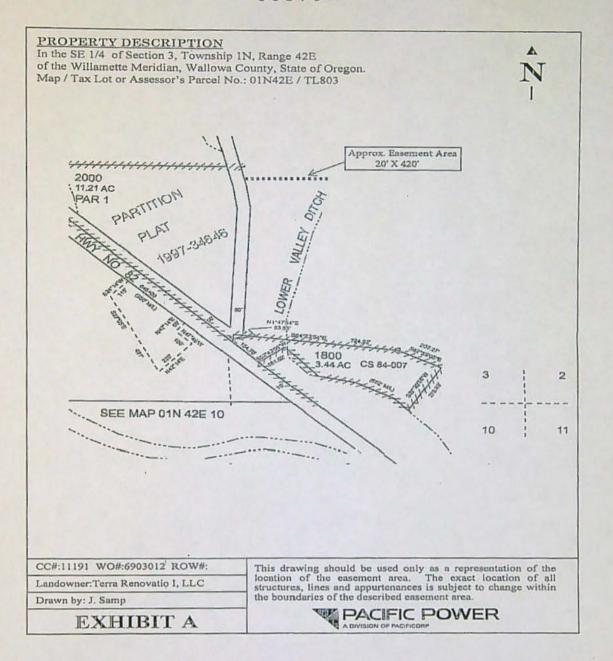

#### Authorized Point of Diversion:

| Twp | Rng  | Mer | Sec | Q-Q   | Measured Distances                                                     |
|-----|------|-----|-----|-------|------------------------------------------------------------------------|
| 1 N | 42 E | WM  | 11  | SW NW | 1800 FEET SOUTH AND 1000 FEET EAST<br>FROM THE NW CORNER OF SECTION 11 |

## Authorized Place of Use:

|     |      | IRRI | GATION | 1     |       |
|-----|------|------|--------|-------|-------|
| Twp | Rng  | Mer  | Sec    | Q-Q   | Acres |
| 1 N | 42 E | WM   | 11     | SE NW | 16.4  |

4. Temporary Transfer Application T-14236 proposes to temporarily change the place of use of the right to:

|     |      | IRR | GATION | ١     |       |
|-----|------|-----|--------|-------|-------|
| Twp | Rng  | Mer | Sec    | Q-Q   | Acres |
| 1 N | 42 E | WM  | 11     | SW SW | 0.9   |
| 1 N | 42 E | WM  | 11     | SE SW | 3.4   |
| 1 N | 42 E | WM  | 11     | NE SE | 12.1  |
|     |      |     |        | Total | 16.4  |

 Temporary Transfer Application T-14236 proposes to temporarily transfer a water right within the boundaries of Lower Valley Improvement District. The district was notified of the proposed temporary transfer and did not provide any comments.