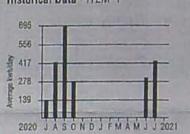

## Historical Data - ITEM 1 695 558 417 278 139 2020 A S O N D J F M A M J J A 2021

#### Your Average Dally kwh Usage by Month

| PERIOD ENDING    | AUG 2021 | AUG 2020 |
|------------------|----------|----------|
| Avg. Daily Temp. | 71       | 70       |
| Total kwh        | 4931     | 12785    |
| Avg. kwh per Day | 164      | 426      |
| Cost per Day     | \$15.01  | \$42.38  |