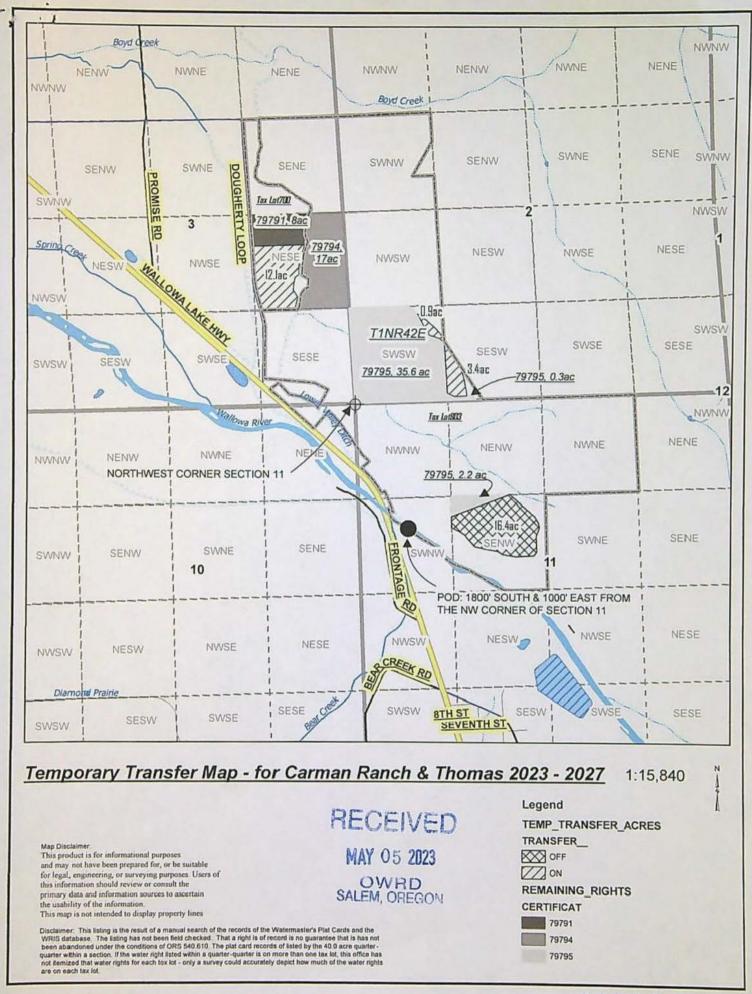

#### Authorized Point of Diversion:

| Twp | Rng  | Mer | Sec | Q-Q   | Measured Distances                                                     |
|-----|------|-----|-----|-------|------------------------------------------------------------------------|
| 1 N | 42 E | WM  | 11  | SW NW | 1800 FEET SOUTH AND 1000 FEET EAST<br>FROM THE NW CORNER OF SECTION 11 |

## Authorized Place of Use:

|     |      | IRRI | GATION | 1     |       |
|-----|------|------|--------|-------|-------|
| Twp | Rng  | Mer  | Sec    | Q-Q   | Acres |
| 1 N | 42 E | WM   | 11     | SE NW | 16.4  |

4. Temporary Transfer Application T-14236 proposes to temporarily change the place of use of the right to:

|     |      | IRR | GATION | ١     |       |
|-----|------|-----|--------|-------|-------|
| Twp | Rng  | Mer | Sec    | Q-Q   | Acres |
| 1 N | 42 E | WM  | 11     | SW SW | 0.9   |
| 1 N | 42 E | WM  | 11     | SE SW | 3.4   |
| 1 N | 42 E | WM  | 11     | NE SE | 12.1  |
|     |      |     |        | Total | 16.4  |

 Temporary Transfer Application T-14236 proposes to temporarily transfer a water right within the boundaries of Lower Valley Improvement District. The district was notified of the proposed temporary transfer and did not provide any comments.