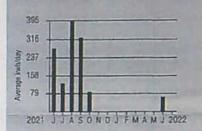

## Historical Data - ITEM 2 395 315 237 158 79 2021 JASONDJFMAMJJ 2022

## Your Average Daily kwh Usage by Month

| PERIOD ENDING    | JUL 2022 | JUL 2021 |
|------------------|----------|----------|
| Avg. Daily Temp. | 59       | 67       |
| Total kwh        | 2784     | 3989     |
| Avg. kwh per Day | 93       | 125      |
| Cost per Day     | \$8.68   | \$11.50  |