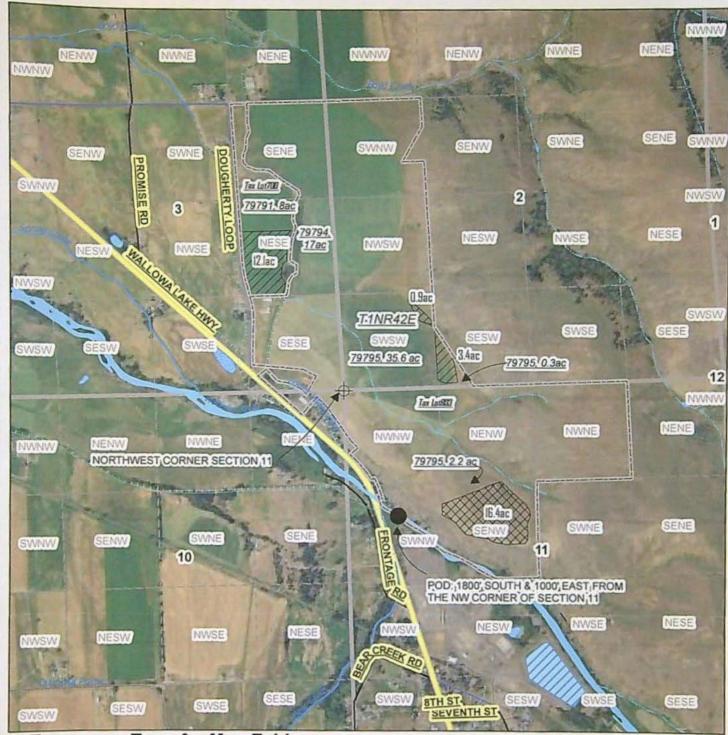

#### Authorized Point of Diversion:

| Twp | Rng  | Mer | Sec | Q-Q   | Measured Distances                                                     |
|-----|------|-----|-----|-------|------------------------------------------------------------------------|
| 1 N | 42 E | WM  | 11  | SW NW | 1800 FEET SOUTH AND 1000 FEET EAST<br>FROM THE NW CORNER OF SECTION 11 |

## Authorized Place of Use:

|     |      | IRRI | GATION | 1     |       |
|-----|------|------|--------|-------|-------|
| Twp | Rng  | Mer  | Sec    | Q-Q   | Acres |
| 1 N | 42 E | WM   | 11     | SE NW | 16.4  |

4. Temporary Transfer Application T-14236 proposes to temporarily change the place of use of the right to:

|     |      | IRR | GATION | ١     |       |
|-----|------|-----|--------|-------|-------|
| Twp | Rng  | Mer | Sec    | Q-Q   | Acres |
| 1 N | 42 E | WM  | 11     | SW SW | 0.9   |
| 1 N | 42 E | WM  | 11     | SE SW | 3.4   |
| 1 N | 42 E | WM  | 11     | NE SE | 12.1  |
|     |      |     |        | Total | 16.4  |

 Temporary Transfer Application T-14236 proposes to temporarily transfer a water right within the boundaries of Lower Valley Improvement District. The district was notified of the proposed temporary transfer and did not provide any comments.