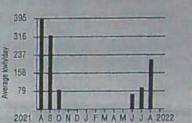

INSERT THIS EDGE FIRST

Received by OWRD

MAY 3 1 2023

Salem, OR

PACIFIC POWER PO BOX 26000 PORTLAND OR 97256-0001

<u> Արթեիկիի անելի իրգույի հրթիգհիմի տիսնների փուլ</u>

Historical Data - ITEM 2 325 260 (verage kwt/day 195 130 65 2021 SOND J F M A M J J A S 2022

#### Your Average Dally kwh Usage by Month

| PERJOD ENDING    | SEP 2022 | SEP 2021 |
|------------------|----------|----------|
| Avg. Daily Temp. | 70       | 62       |
| Total kwh        | 6704     | 9400     |
| Avg. kwh per Day | 210      | 324      |
| Cost per Day     | \$19.12  | \$29.44  |