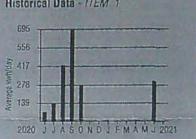

## Historical Data - ITEM 1 695 558 417 278 139 2020 A S O N D J F M A M J J A 2021

#### Your Average Dally kwh Usage by Month

| PERIOD ENDING    | AUG 2021 | AUG 2020 |
|------------------|----------|----------|
| Avg. Daily Temp. | 71       | 70       |
| Total kwh        | 4931     | 12785    |
| Avg. kwh per Day | 164      | 426      |
| Cost per Day     | \$15.01  | \$42.38  |