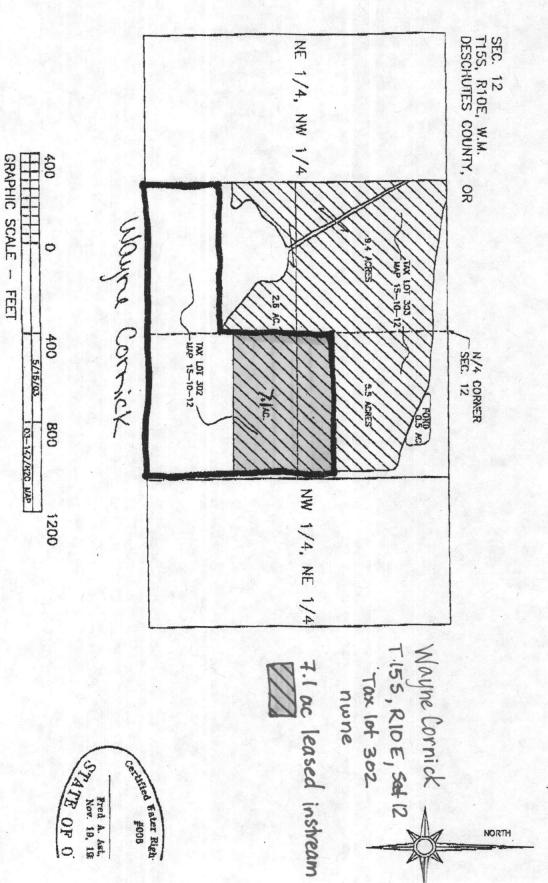

|    | T      | R            | Sect       | 1/4 1/4   | Tax Lot | Acres | Type of Use                            | Certificate #     | Page(s) #     | Priority*   |
|----|--------|--------------|------------|-----------|---------|-------|----------------------------------------|-------------------|---------------|-------------|
|    | *(Iden | tify pertine | ent page r | number of |         |       | e is greater than 1<br>er certificate) | 0 pages; identify | priority date | if there is |
| 1. | 15     | 11           | 12         | nwne      | 302     | 7.1   | IRR                                    | 74135             | 7             | 1895        |
| 2. |        |              |            | 13/Air    |         |       |                                        |                   |               |             |
| 3. |        |              |            |           |         |       |                                        |                   |               |             |
| 4. |        |              |            |           |         |       |                                        |                   |               |             |
| 5. |        |              |            |           |         |       |                                        |                   |               |             |

| Total number of acres, if for irrigation, by certificate and priority date: 7.10 acres |  |
|----------------------------------------------------------------------------------------|--|
| Conditions or other limitations, if any:                                               |  |