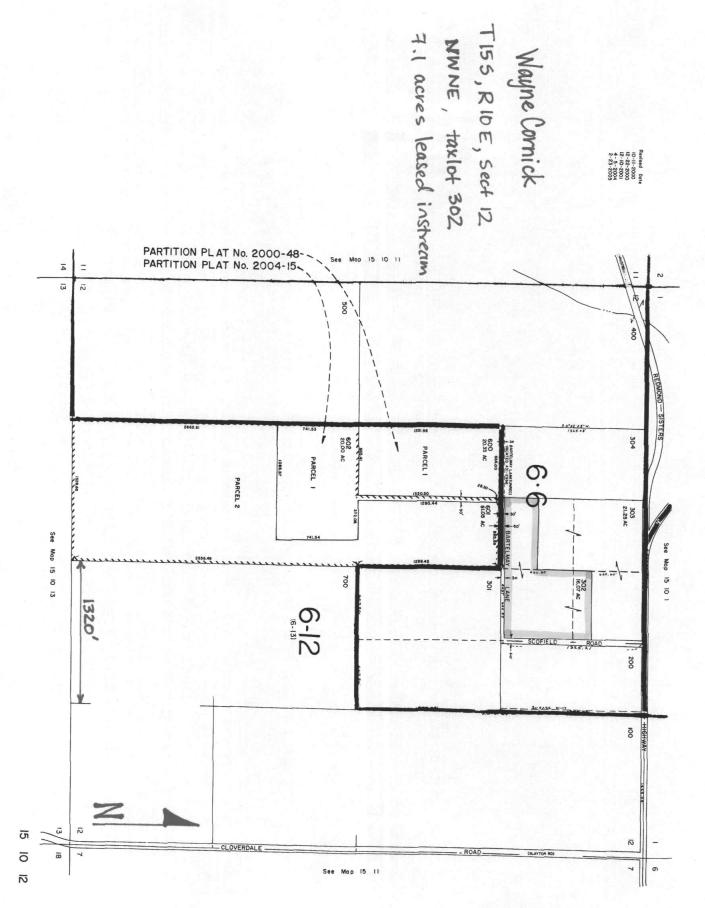

## Pursuant to ORS 537.348(2) and OAR 690-077

IL-831

| This        | s Lease is with:                          |                                                                                                                                                                                                                          |
|-------------|-------------------------------------------|--------------------------------------------------------------------------------------------------------------------------------------------------------------------------------------------------------------------------|
|             | sor #1 (Water Right Home Wayne M. Cornick | lder):                                                                                                                                                                                                                   |
|             | iling address 17000 Bart                  | emay Ln                                                                                                                                                                                                                  |
|             | y, State, Zip Code Sisters                |                                                                                                                                                                                                                          |
| Tele        | ephone number <u>541</u> -                | 504-9038                                                                                                                                                                                                                 |
|             | ail address                               | . , , , , ,                                                                                                                                                                                                              |
|             |                                           | ers, enter water right holder information below                                                                                                                                                                          |
|             | ee Sisters Irrigation Dist                |                                                                                                                                                                                                                          |
|             | . Box 2230                                |                                                                                                                                                                                                                          |
|             | ers, OR 97759                             |                                                                                                                                                                                                                          |
| <u>541-</u> | -549-8815                                 | tsid@uci.net                                                                                                                                                                                                             |
|             | ential.                                   | am Lease Application" form. Consequently, the numbering on this form is not alway er Right Holder and Water Right Information                                                                                            |
|             | ~ı~ wa                                    | er Right Holder and water Right Information                                                                                                                                                                              |
| 1.1         | If the water right app                    | right holder, or authorized agent for property described in Section 1.5. artenant to these lands is also appurtenant to lands owned by others who is application, then Attachment 1 (tax lot map), needs to be included. |
| 1.3         |                                           | being leased, list all water rights appurtenant to the same lands. Indicatemental or overlying rights.                                                                                                                   |
|             | Certificate No. 7413:                     |                                                                                                                                                                                                                          |
| 1.4         | Are some or all of the Program. Yes       | lands being leased part of a Conservation Reserve Enhancement No                                                                                                                                                         |
| 1.5         |                                           | osed to be Leased Instream. Water right holder proposes to lease the the map attached as Exhibit 5-B and described as follows:                                                                                           |
|             |                                           |                                                                                                                                                                                                                          |

|    | T      | R            | Sect       | 1/4 1/4   | Tax Lot | Acres | Type of Use                            | Certificate #     | Page(s) #     | Priority*   |
|----|--------|--------------|------------|-----------|---------|-------|----------------------------------------|-------------------|---------------|-------------|
|    | *(Iden | tify pertine | ent page r | number of |         |       | e is greater than 1<br>er certificate) | 0 pages; identify | priority date | if there is |
| 1. | 15     | 11           | 12         | nwne      | 302     | 7.1   | IRR                                    | 74135             | 7             | 1895        |
| 2. |        |              |            | 13/Air    |         |       |                                        |                   |               |             |
| 3. |        |              |            |           |         |       |                                        |                   |               |             |
| 4. |        |              |            |           |         |       |                                        |                   |               |             |
| 5. |        |              |            |           |         |       |                                        |                   |               |             |

| Total number of acres, if for irrigation, by certificate and priority date: 7.10 acres |  |
|----------------------------------------------------------------------------------------|--|
| Conditions or other limitations, if any:                                               |  |