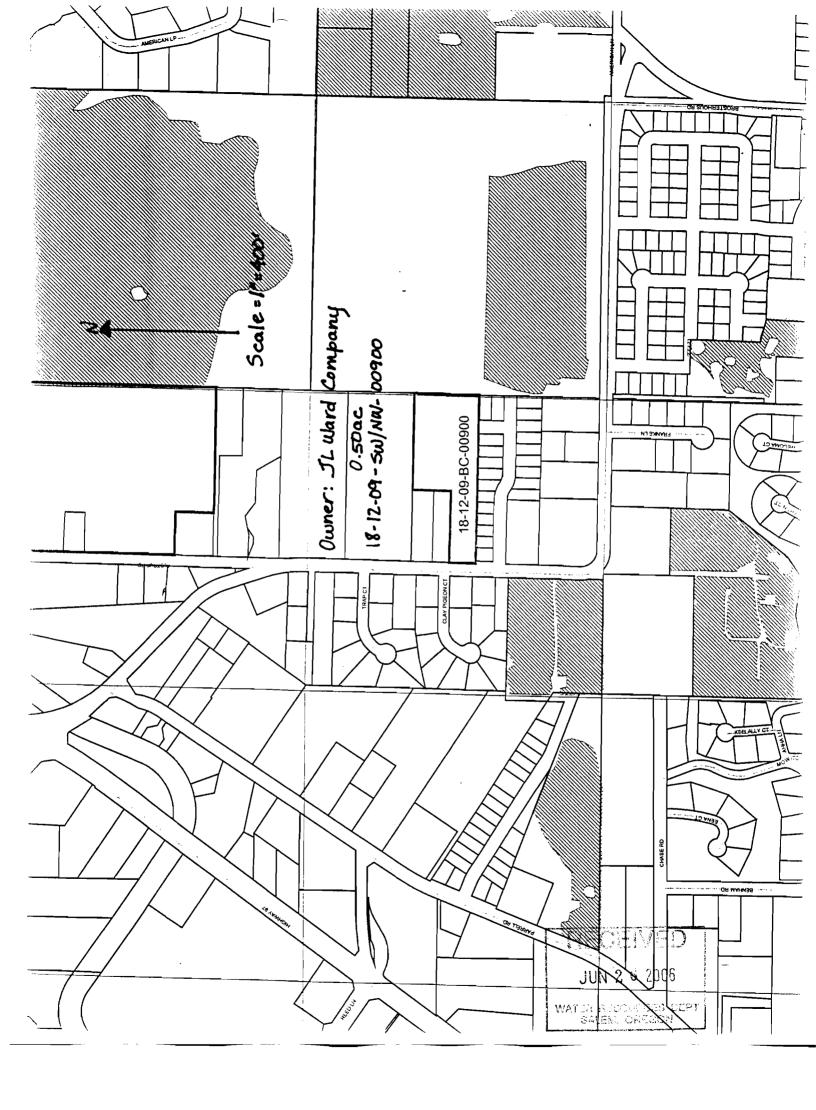

| 1/6                                  | 2 at Ph                                                                             | to_                                        | 6/24/                                                                                  | 05                                                       |
| FOR DISTRIC                   | Name /<br>T:                   |                                      |                                                                                     |                                            | Date                                                                                   | JUN Z o Zuna                                             |

5135-E

MANUEL MAME ADDRESS TIP

JUN 2 6 200 WATELLEN, OF 263

::.

r. Ud



# State of Oregon WATER RESOURCES DEF. ATMENT

# NOTICE OF DISTRICT PERMANENT TRANSFER (ORS 540.580)



JUN 2 5 2006

Date



Name

Arnold Irrigation District

| AST 193                  |                                         | P.O. Box 9<br>Bend, Ore | 9220<br>gon 97708<br>41-382-7664 FAX:                | 541-382-083         | 3                                                                                          | •                           |
|--------------------------|-----------------------------------------|-------------------------|------------------------------------------------------|---------------------|--------------------------------------------------------------------------------------------|-----------------------------|
| PRIO<br>DESC             | TIFICATE #74<br