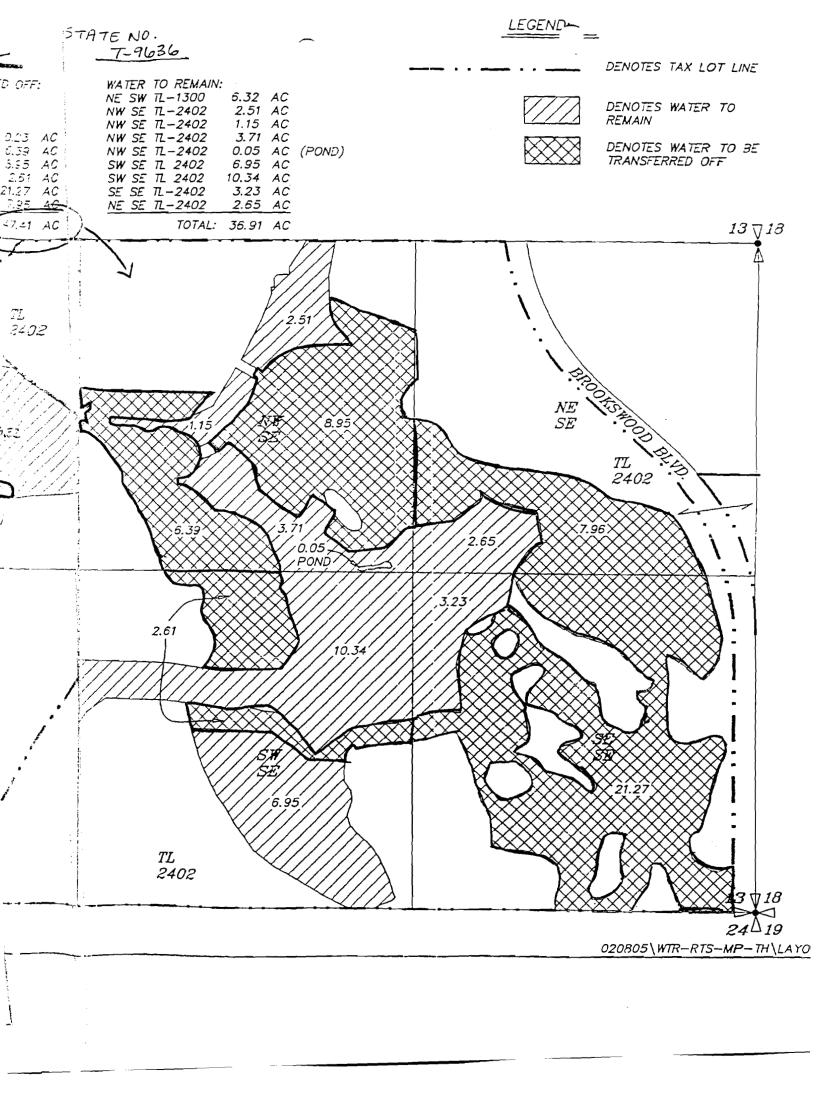

#### Pursuant to ORS 537.348(2) and OAR 690-077-0077

| _              | onal Identification by Lessor/Lessee:  Agreement Number (assigned by WRD):                                                                                                                                      |                                            |
|----------------|-----------------------------------------------------------------------------------------------------------------------------------------------------------------------------------------------------------------|--------------------------------------------|
| This           | Lease Agreement is between:                                                                                                                                                                                     |                                            |
|                | or #2: Irrigation District or Other Water Purveyor ne) Arnold Irrigation District                                                                                                                               |                                            |
| •              | ling address) PO Box 9220                                                                                                                                                                                       |                                            |
| (City          | , State, Zip Code) Bend, OR 97708                                                                                                                                                                               |                                            |
| (Tele          | phone number) <u>541-382-7664</u>                                                                                                                                                                               |                                            |
| (Ema           | il address) aidist@bendbroadband.com                                                                                                                                                                            |                                            |
| The v          | water right to be leased is located in County.                                                                                                                                                                  |                                            |
|                | ee (if different than Oregon Water Resources Departmen                                                                                                                                                          | t):                                        |
| •              | ne) Deschutes River Conservancy                                                                                                                                                                                 |                                            |
|                | ling address) 700 NW Hill St                                                                                                                                                                                    |                                            |
| (City          | , State, Zip Code) <u>Bend, OR 97702</u>                                                                                                                                                                        |                                            |
| (Tele          | phone number) <u>541-322-4079</u>                                                                                                                                                                               |                                            |
| (Ema           | iil address)                                                                                                                                                                                                    |                                            |
| 725 S<br>Salen | tee: on Water Resources Department Summer Street NE, Suite A n, OR 97301-1271 986-0900                                                                                                                          |                                            |
|                | ~I~ Ownership and Water Right Info                                                                                                                                                                              | ormation                                   |
| 1.2            | Lessor #2 is the (Check one):  ☐ Official representative of Arnold Irrigation District conveys water to the subject water rights. ☐ Another party with an interest in the subject water right ☐ Not applicable. |                                            |
| 1.3            | For the lands being leased, list all water rights appurtenant if there are any supplemental or overlying rights.                                                                                                | to the lessor's property. Indicate         |
|                | Certificate No. 74197 & Supplemental 76714                                                                                                                                                                      | RECEIVED                                   |
|                |                                                                                                                                                                                                                 | JUN 2 6 2006                               |
|                | Pooled Lease Form / 1                                                                                                                                                                                           | WATER MESSEURCES ECPT FSD<br>SALEM, OREGON |