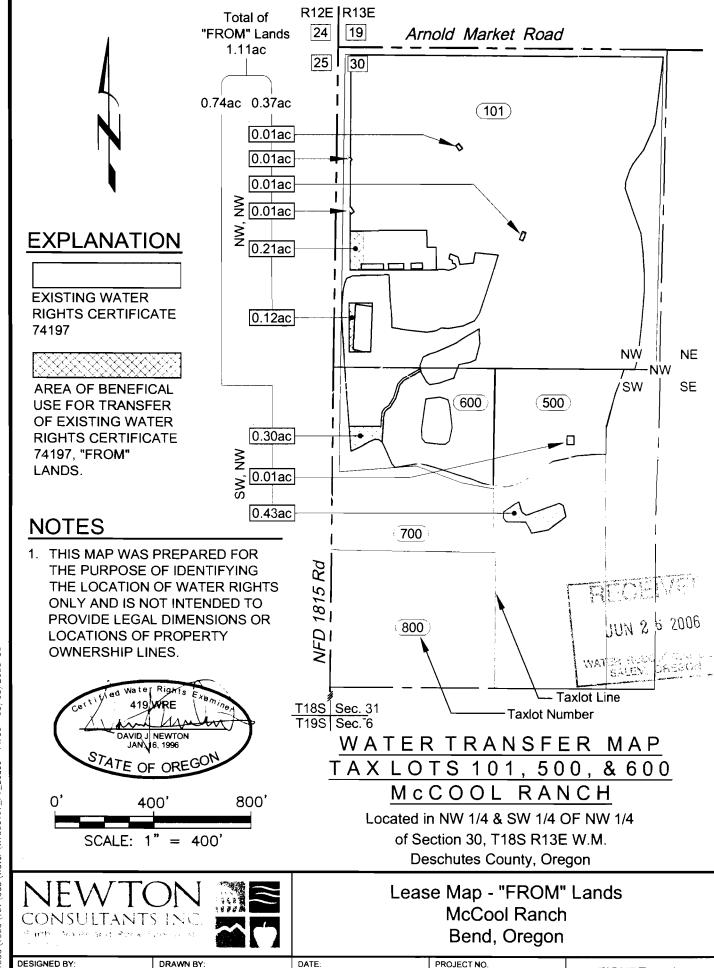

#### Pursuant to ORS 537.348(2) and OAR 690-077-0077

| _              | onal Identification by Lessor/Lessee:  Agreement Number (assigned by WRD):                                                                                                                                      |                                            |
|----------------|-----------------------------------------------------------------------------------------------------------------------------------------------------------------------------------------------------------------|--------------------------------------------|
| This           | Lease Agreement is between:                                                                                                                                                                                     |                                            |
|                | or #2: Irrigation District or Other Water Purveyor ne) Arnold Irrigation District                                                                                                                               |                                            |
| •              | ling address) PO Box 9220                                                                                                                                                                                       |                                            |
| (City          | , State, Zip Code) Bend, OR 97708                                                                                                                                                                               |                                            |
| (Tele          | phone number) <u>541-382-7664</u>                                                                                                                                                                               |                                            |
| (Ema           | il address) aidist@bendbroadband.com                                                                                                                                                                            |                                            |
| The v          | water right to be leased is located in County.                                                                                                                                                                  |                                            |
|                | ee (if different than Oregon Water Resources Departmen                                                                                                                                                          | t):                                        |
| •              | ne) Deschutes River Conservancy                                                                                                                                                                                 |                                            |
|                | ling address) 700 NW Hill St                                                                                                                                                                                    |                                            |
| (City          | , State, Zip Code) <u>Bend, OR 97702</u>                                                                                                                                                                        |                                            |
| (Tele          | phone number) <u>541-322-4079</u>                                                                                                                                                                               |                                            |
| (Ema           | iil address)                                                                                                                                                                                                    |                                            |
| 725 S<br>Salen | tee: on Water Resources Department Summer Street NE, Suite A n, OR 97301-1271 986-0900                                                                                                                          |                                            |
|                | ~I~ Ownership and Water Right Info                                                                                                                                                                              | ormation                                   |
| 1.2            | Lessor #2 is the (Check one):  ☐ Official representative of Arnold Irrigation District conveys water to the subject water rights. ☐ Another party with an interest in the subject water right ☐ Not applicable. |                                            |
| 1.3            | For the lands being leased, list all water rights appurtenant if there are any supplemental or overlying rights.                                                                                                | to the lessor's property. Indicate         |
|                | Certificate No. 74197 & Supplemental 76714                                                                                                                                                                      | RECEIVED                                   |
|                |                                                                                                                                                                                                                 | JUN 2 6 2006                               |
|                | Pooled Lease Form / 1                                                                                                                                                                                           | WATER MESSEURCES ECPT FSD<br>SALEM, OREGON |