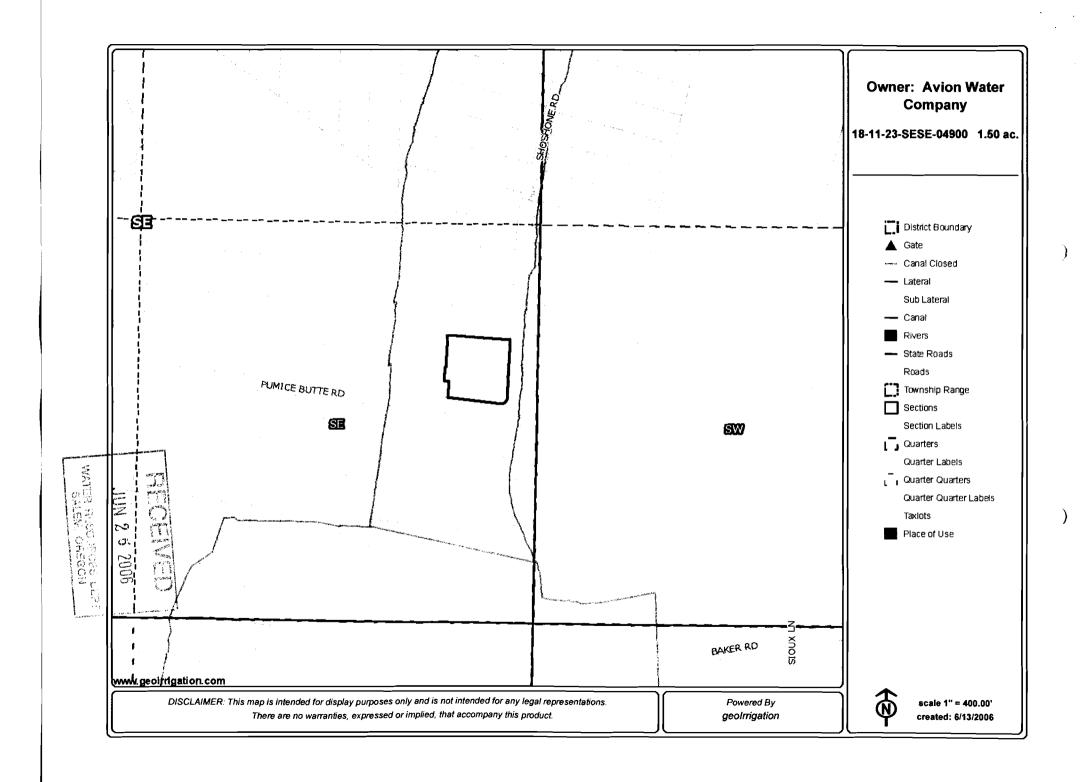

#### Pursuant to ORS 537.348(2) and OAR 690-077-0077

| _              | onal Identification by Lessor/Lessee:  Agreement Number (assigned by WRD):                                                                                                                                      |                                            |
|----------------|-----------------------------------------------------------------------------------------------------------------------------------------------------------------------------------------------------------------|--------------------------------------------|
| This           | Lease Agreement is between:                                                                                                                                                                                     |                                            |
|                | or #2: Irrigation District or Other Water Purveyor ne) Arnold Irrigation District                                                                                                                               |                                            |
| •              | ling address) PO Box 9220                                                                                                                                                                                       |                                            |
| (City          | , State, Zip Code) Bend, OR 97708                                                                                                                                                                               |                                            |
| (Tele          | phone number) <u>541-382-7664</u>                                                                                                                                                                               |                                            |
| (Ema           | il address) aidist@bendbroadband.com                                                                                                                                                                            |                                            |
| The v          | water right to be leased is located in County.                                                                                                                                                                  |                                            |
|                | ee (if different than Oregon Water Resources Departmen                                                                                                                                                          | t):                                        |
| •              | ne) Deschutes River Conservancy                                                                                                                                                                                 |                                            |
|                | ling address) 700 NW Hill St                                                                                                                                                                                    |                                            |
| (City          | , State, Zip Code) <u>Bend, OR 97702</u>                                                                                                                                                                        |                                            |
| (Tele          | phone number) <u>541-322-4079</u>                                                                                                                                                                               |                                            |
| (Ema           | iil address)                                                                                                                                                                                                    |                                            |
| 725 S<br>Salen | tee: on Water Resources Department Summer Street NE, Suite A n, OR 97301-1271 986-0900                                                                                                                          |                                            |
|                | ~I~ Ownership and Water Right Info                                                                                                                                                                              | ormation                                   |
| 1.2            | Lessor #2 is the (Check one):  ☐ Official representative of Arnold Irrigation District conveys water to the subject water rights. ☐ Another party with an interest in the subject water right ☐ Not applicable. |                                            |
| 1.3            | For the lands being leased, list all water rights appurtenant if there are any supplemental or overlying rights.                                                                                                | to the lessor's property. Indicate         |
|                | Certificate No. 74197 & Supplemental 76714                                                                                                                                                                      | RECEIVED                                   |
|                |                                                                                                                                                                                                                 | JUN 2 6 2006                               |
|                | Pooled Lease Form / 1                                                                                                                                                                                           | WATER MESSEURCES ECPT FSD<br>SALEM, OREGON |