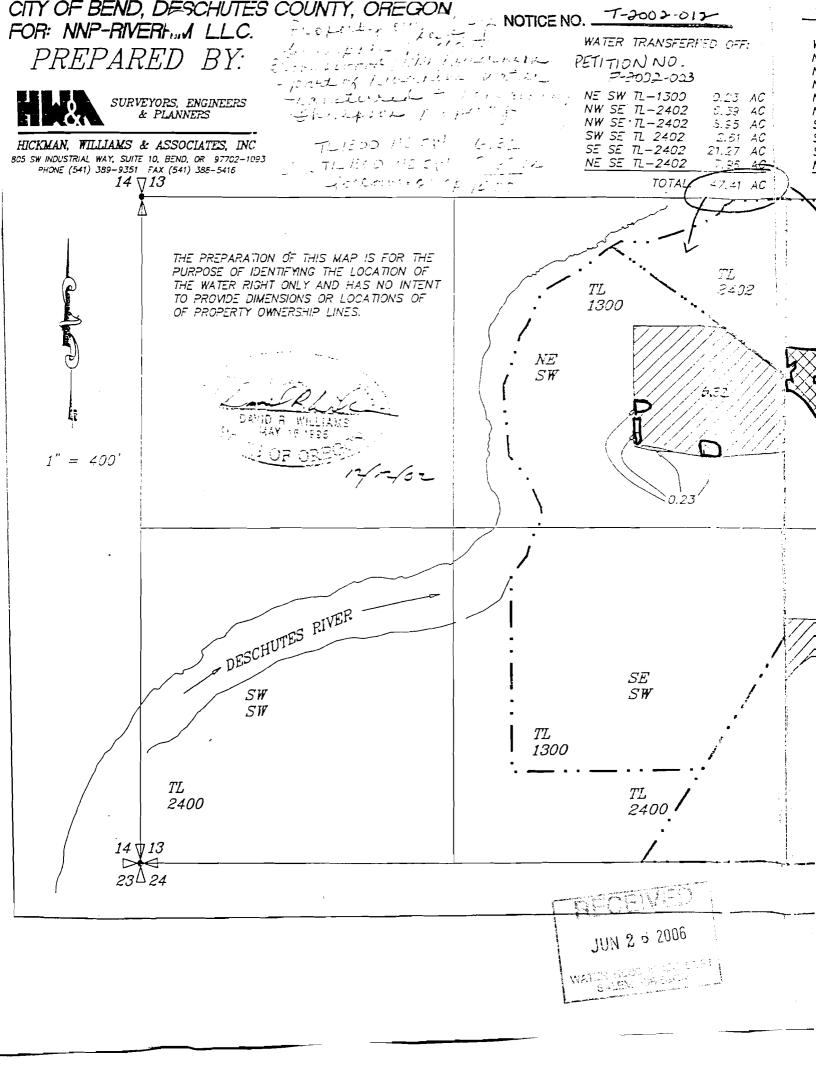

#### Pursuant to ORS 537.348(2) and OAR 690-077-0077

| _              | onal Identification by Lessor/Lessee:  Agreement Number (assigned by WRD):                                                                                                                                      |                                            |
|----------------|-----------------------------------------------------------------------------------------------------------------------------------------------------------------------------------------------------------------|--------------------------------------------|
| This           | Lease Agreement is between:                                                                                                                                                                                     |                                            |
|                | or #2: Irrigation District or Other Water Purveyor ne) Arnold Irrigation District                                                                                                                               |                                            |
| •              | ling address) PO Box 9220                                                                                                                                                                                       |                                            |
| (City          | , State, Zip Code) Bend, OR 97708                                                                                                                                                                               |                                            |
| (Tele          | phone number) <u>541-382-7664</u>                                                                                                                                                                               |                                            |
| (Ema           | il address) aidist@bendbroadband.com                                                                                                                                                                            |                                            |
| The v          | water right to be leased is located in County.                                                                                                                                                                  |                                            |
|                | ee (if different than Oregon Water Resources Departmen                                                                                                                                                          | t):                                        |
| •              | ne) Deschutes River Conservancy                                                                                                                                                                                 |                                            |
|                | ling address) 700 NW Hill St                                                                                                                                                                                    |                                            |
| (City          | , State, Zip Code) <u>Bend, OR 97702</u>                                                                                                                                                                        |                                            |
| (Tele          | phone number) <u>541-322-4079</u>                                                                                                                                                                               |                                            |
| (Ema           | iil address)                                                                                                                                                                                                    |                                            |
| 725 S<br>Salen | tee: on Water Resources Department Summer Street NE, Suite A n, OR 97301-1271 986-0900                                                                                                                          |                                            |
|                | ~I~ Ownership and Water Right Info                                                                                                                                                                              | ormation                                   |
| 1.2            | Lessor #2 is the (Check one):  ☐ Official representative of Arnold Irrigation District conveys water to the subject water rights. ☐ Another party with an interest in the subject water right ☐ Not applicable. |                                            |
| 1.3            | For the lands being leased, list all water rights appurtenant if there are any supplemental or overlying rights.                                                                                                | to the lessor's property. Indicate         |
|                | Certificate No. 74197 & Supplemental 76714                                                                                                                                                                      | RECEIVED                                   |
|                |                                                                                                                                                                                                                 | JUN 2 6 2006                               |
|                | Pooled Lease Form / 1                                                                                                                                                                                           | WATER MESSEURCES ECPT FSD<br>SALEM, OREGON |