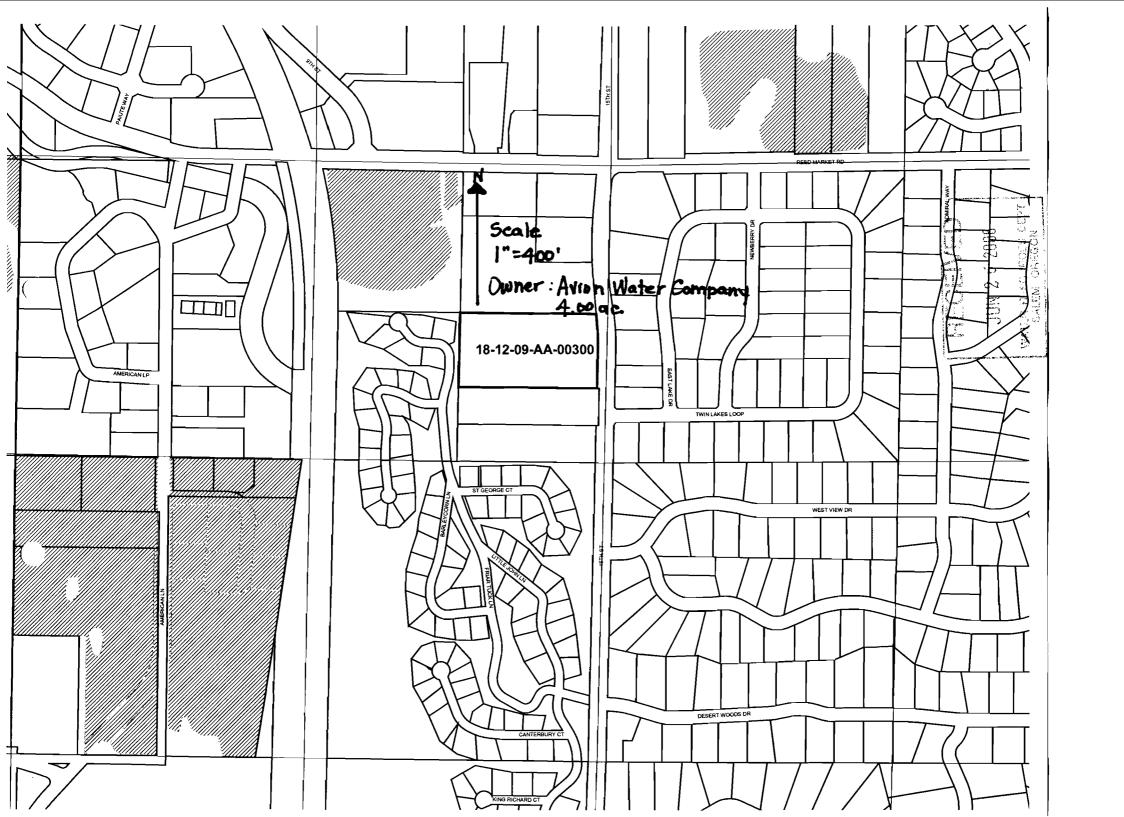

#### Pursuant to ORS 537.348(2) and OAR 690-077-0077

| _              | onal Identification by Lessor/Lessee:  Agreement Number (assigned by WRD):                                                                                                                                      |                                            |
|----------------|-----------------------------------------------------------------------------------------------------------------------------------------------------------------------------------------------------------------|--------------------------------------------|
| This           | Lease Agreement is between:                                                                                                                                                                                     |                                            |
|                | or #2: Irrigation District or Other Water Purveyor ne) Arnold Irrigation District                                                                                                                               |                                            |
| •              | ling address) PO Box 9220                                                                                                                                                                                       |                                            |
| (City          | , State, Zip Code) Bend, OR 97708                                                                                                                                                                               |                                            |
| (Tele          | phone number) <u>541-382-7664</u>                                                                                                                                                                               |                                            |
| (Ema           | il address) aidist@bendbroadband.com                                                                                                                                                                            |                                            |
| The v          | water right to be leased is located in County.                                                                                                                                                                  |                                            |
|                | ee (if different than Oregon Water Resources Departmen                                                                                                                                                          | t):                                        |
| •              | ne) Deschutes River Conservancy                                                                                                                                                                                 |                                            |
|                | ling address) 700 NW Hill St                                                                                                                                                                                    |                                            |
| (City          | , State, Zip Code) <u>Bend, OR 97702</u>                                                                                                                                                                        |                                            |
| (Tele          | phone number) <u>541-322-4079</u>                                                                                                                                                                               |                                            |
| (Ema           | iil address)                                                                                                                                                                                                    |                                            |
| 725 S<br>Salen | tee: on Water Resources Department Summer Street NE, Suite A n, OR 97301-1271 986-0900                                                                                                                          |                                            |
|                | ~I~ Ownership and Water Right Info                                                                                                                                                                              | ormation                                   |
| 1.2            | Lessor #2 is the (Check one):  ☐ Official representative of Arnold Irrigation District conveys water to the subject water rights. ☐ Another party with an interest in the subject water right ☐ Not applicable. |                                            |
| 1.3            | For the lands being leased, list all water rights appurtenant if there are any supplemental or overlying rights.                                                                                                | to the lessor's property. Indicate         |
|                | Certificate No. 74197 & Supplemental 76714                                                                                                                                                                      | RECEIVED                                   |
|                |                                                                                                                                                                                                                 | JUN 2 6 2006                               |
|                | Pooled Lease Form / 1                                                                                                                                                                                           | WATER MESSEURCES ECPT FSD<br>SALEM, OREGON |