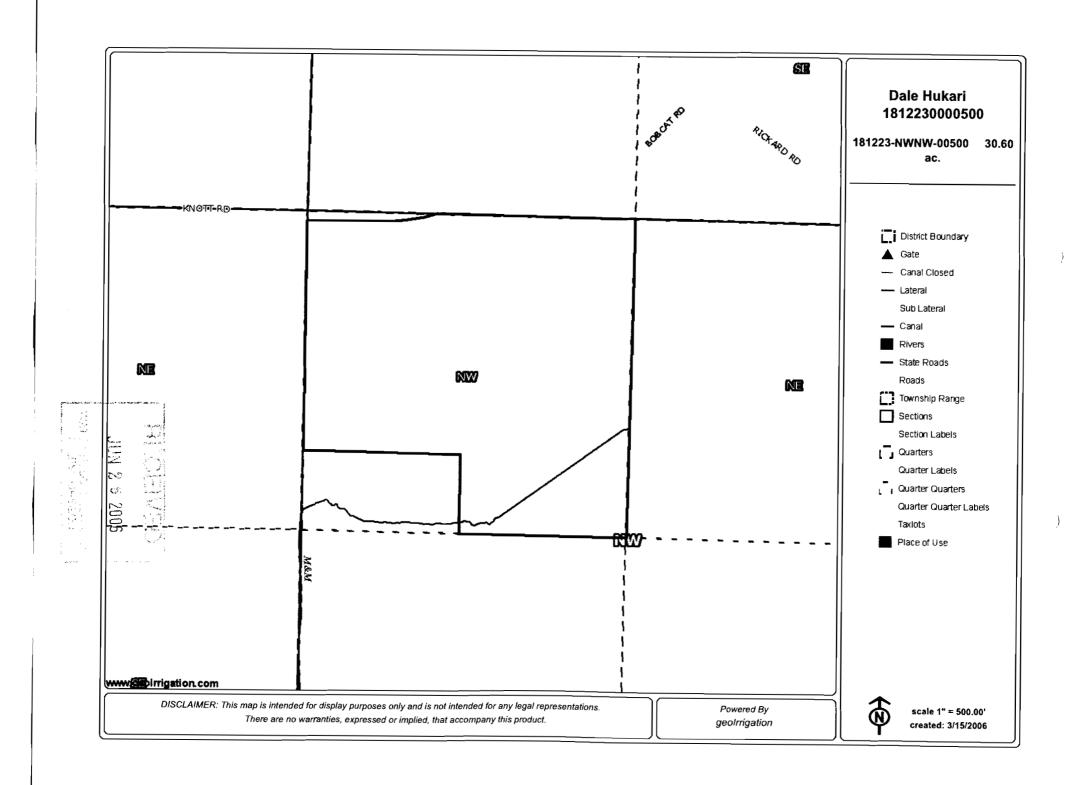

#### Pursuant to ORS 537.348(2) and OAR 690-077-0077

| _              | onal Identification by Lessor/Lessee:  Agreement Number (assigned by WRD):                                                                                                                                      |                                            |
|----------------|-----------------------------------------------------------------------------------------------------------------------------------------------------------------------------------------------------------------|--------------------------------------------|
| This           | Lease Agreement is between:                                                                                                                                                                                     |                                            |
|                | or #2: Irrigation District or Other Water Purveyor ne) Arnold Irrigation District                                                                                                                               |                                            |
| •              | ling address) PO Box 9220                                                                                                                                                                                       |                                            |
| (City          | , State, Zip Code) Bend, OR 97708                                                                                                                                                                               |                                            |
| (Tele          | phone number) <u>541-382-7664</u>                                                                                                                                                                               |                                            |
| (Ema           | il address) aidist@bendbroadband.com                                                                                                                                                                            |                                            |
| The v          | water right to be leased is located in County.                                                                                                                                                                  |                                            |
|                | ee (if different than Oregon Water Resources Departmen                                                                                                                                                          | t):                                        |
| •              | ne) Deschutes River Conservancy                                                                                                                                                                                 |                                            |
|                | ling address) 700 NW Hill St                                                                                                                                                                                    |                                            |
| (City          | , State, Zip Code) <u>Bend, OR 97702</u>                                                                                                                                                                        |                                            |
| (Tele          | phone number) <u>541-322-4079</u>                                                                                                                                                                               |                                            |
| (Ema           | iil address)                                                                                                                                                                                                    |                                            |
| 725 S<br>Salen | tee: on Water Resources Department Summer Street NE, Suite A n, OR 97301-1271 986-0900                                                                                                                          |                                            |
|                | ~I~ Ownership and Water Right Info                                                                                                                                                                              | ormation                                   |
| 1.2            | Lessor #2 is the (Check one):  ☐ Official representative of Arnold Irrigation District conveys water to the subject water rights. ☐ Another party with an interest in the subject water right ☐ Not applicable. |                                            |
| 1.3            | For the lands being leased, list all water rights appurtenant if there are any supplemental or overlying rights.                                                                                                | to the lessor's property. Indicate         |
|                | Certificate No. 74197 & Supplemental 76714                                                                                                                                                                      | RECEIVED                                   |
|                |                                                                                                                                                                                                                 | JUN 2 6 2006                               |
|                | Pooled Lease Form / 1                                                                                                                                                                                           | WATER MESSEURCES ECPT FSD<br>SALEM, OREGON |