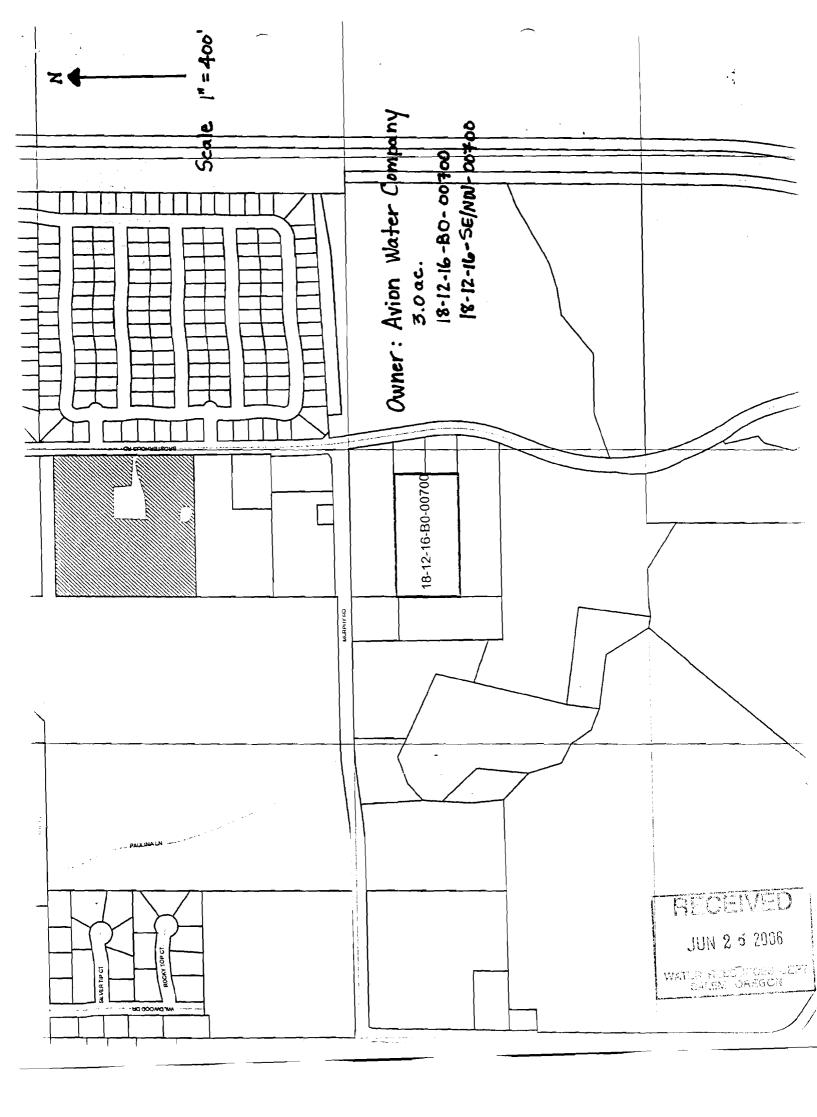

#### Pursuant to ORS 537.348(2) and OAR 690-077-0077

| _              | onal Identification by Lessor/Lessee:  Agreement Number (assigned by WRD):                                                                                                                                      |                                            |
|----------------|-----------------------------------------------------------------------------------------------------------------------------------------------------------------------------------------------------------------|--------------------------------------------|
| This           | Lease Agreement is between:                                                                                                                                                                                     |                                            |
|                | or #2: Irrigation District or Other Water Purveyor ne) Arnold Irrigation District                                                                                                                               |                                            |
| •              | ling address) PO Box 9220                                                                                                                                                                                       |                                            |
| (City          | , State, Zip Code) Bend, OR 97708                                                                                                                                                                               |                                            |
| (Tele          | phone number) <u>541-382-7664</u>                                                                                                                                                                               |                                            |
| (Ema           | il address) aidist@bendbroadband.com                                                                                                                                                                            |                                            |
| The v          | water right to be leased is located in County.                                                                                                                                                                  |                                            |
|                | ee (if different than Oregon Water Resources Departmen                                                                                                                                                          | t):                                        |
| •              | ne) Deschutes River Conservancy                                                                                                                                                                                 |                                            |
|                | ling address) 700 NW Hill St                                                                                                                                                                                    |                                            |
| (City          | , State, Zip Code) <u>Bend, OR 97702</u>                                                                                                                                                                        |                                            |
| (Tele          | phone number) <u>541-322-4079</u>                                                                                                                                                                               |                                            |
| (Ema           | iil address)                                                                                                                                                                                                    |                                            |
| 725 S<br>Salen | tee: on Water Resources Department Summer Street NE, Suite A n, OR 97301-1271 986-0900                                                                                                                          |                                            |
|                | ~I~ Ownership and Water Right Info                                                                                                                                                                              | ormation                                   |
| 1.2            | Lessor #2 is the (Check one):  ☐ Official representative of Arnold Irrigation District conveys water to the subject water rights. ☐ Another party with an interest in the subject water right ☐ Not applicable. |                                            |
| 1.3            | For the lands being leased, list all water rights appurtenant if there are any supplemental or overlying rights.                                                                                                | to the lessor's property. Indicate         |
|                | Certificate No. 74197 & Supplemental 76714                                                                                                                                                                      | RECEIVED                                   |
|                |                                                                                                                                                                                                                 | JUN 2 6 2006                               |
|                | Pooled Lease Form / 1                                                                                                                                                                                           | WATER MESSEURCES ECPT FSD<br>SALEM, OREGON |