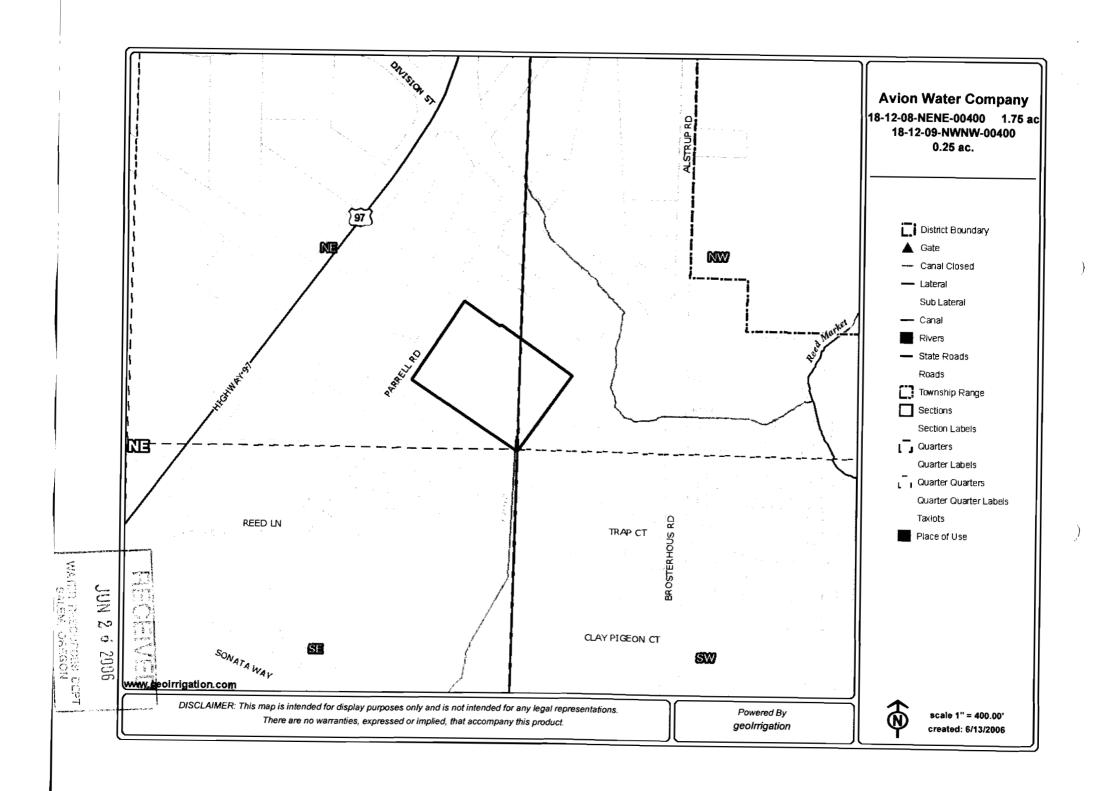

#### Pursuant to ORS 537.348(2) and OAR 690-077-0077

| _              | onal Identification by Lessor/Lessee:  Agreement Number (assigned by WRD):                                                                                                                                      |                                            |
|----------------|-----------------------------------------------------------------------------------------------------------------------------------------------------------------------------------------------------------------|--------------------------------------------|
| This           | Lease Agreement is between:                                                                                                                                                                                     |                                            |
|                | or #2: Irrigation District or Other Water Purveyor ne) Arnold Irrigation District                                                                                                                               |                                            |
| •              | ling address) PO Box 9220                                                                                                                                                                                       |                                            |
| (City          | , State, Zip Code) Bend, OR 97708                                                                                                                                                                               |                                            |
| (Tele          | phone number) <u>541-382-7664</u>                                                                                                                                                                               |                                            |
| (Ema           | il address) aidist@bendbroadband.com                                                                                                                                                                            |                                            |
| The v          | water right to be leased is located in County.                                                                                                                                                                  |                                            |
|                | ee (if different than Oregon Water Resources Departmen                                                                                                                                                          | t):                                        |
| •              | ne) Deschutes River Conservancy                                                                                                                                                                                 |                                            |
|                | ling address) 700 NW Hill St                                                                                                                                                                                    |                                            |
| (City          | , State, Zip Code) <u>Bend, OR 97702</u>                                                                                                                                                                        |                                            |
| (Tele          | phone number) <u>541-322-4079</u>                                                                                                                                                                               |                                            |
| (Ema           | iil address)                                                                                                                                                                                                    |                                            |
| 725 S<br>Salen | tee: on Water Resources Department Summer Street NE, Suite A n, OR 97301-1271 986-0900                                                                                                                          |                                            |
|                | ~I~ Ownership and Water Right Info                                                                                                                                                                              | ormation                                   |
| 1.2            | Lessor #2 is the (Check one):  ☐ Official representative of Arnold Irrigation District conveys water to the subject water rights. ☐ Another party with an interest in the subject water right ☐ Not applicable. |                                            |
| 1.3            | For the lands being leased, list all water rights appurtenant if there are any supplemental or overlying rights.                                                                                                | to the lessor's property. Indicate         |
|                | Certificate No. 74197 & Supplemental 76714                                                                                                                                                                      | RECEIVED                                   |
|                |                                                                                                                                                                                                                 | JUN 2 6 2006                               |
|                | Pooled Lease Form / 1                                                                                                                                                                                           | WATER MESSEURCES ECPT FSD<br>SALEM, OREGON |