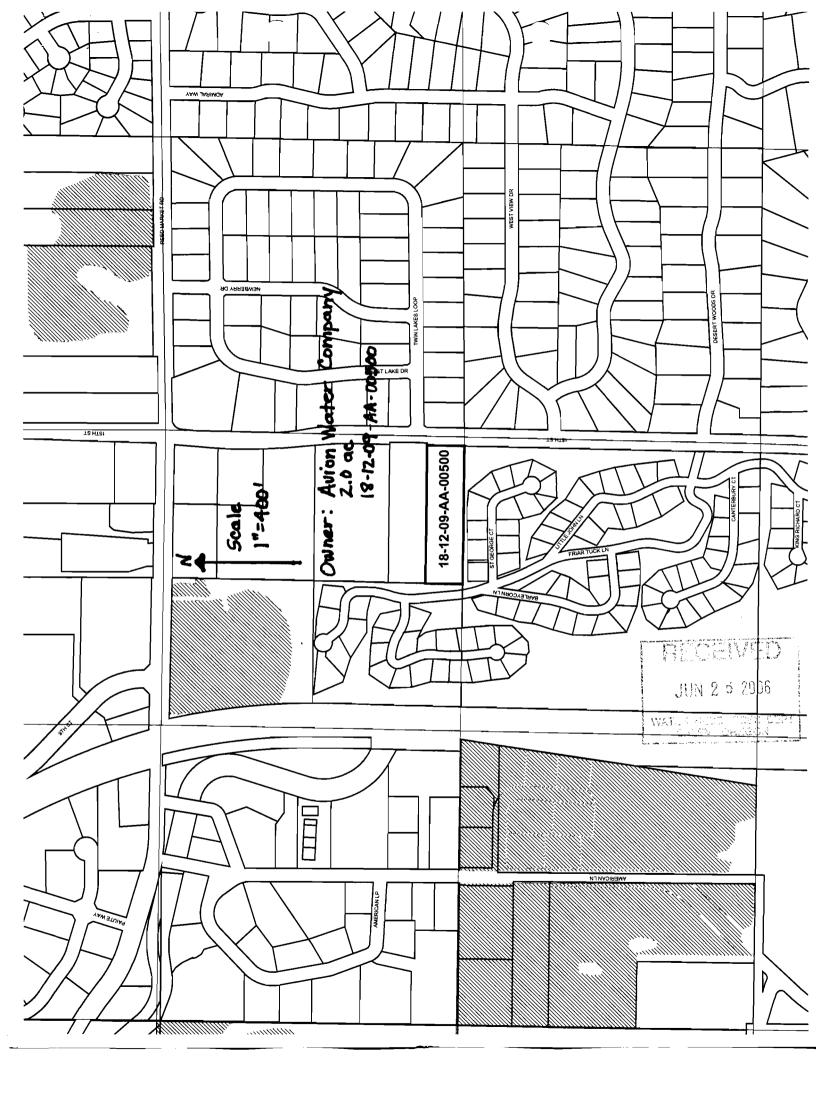

#### Pursuant to ORS 537.348(2) and OAR 690-077-0077

| _              | onal Identification by Lessor/Lessee:  Agreement Number (assigned by WRD):                                                                                                                                      |                                            |
|----------------|-----------------------------------------------------------------------------------------------------------------------------------------------------------------------------------------------------------------|--------------------------------------------|
| This           | Lease Agreement is between:                                                                                                                                                                                     |                                            |
|                | or #2: Irrigation District or Other Water Purveyor ne) Arnold Irrigation District                                                                                                                               |                                            |
| •              | ling address) PO Box 9220                                                                                                                                                                                       |                                            |
| (City          | , State, Zip Code) Bend, OR 97708                                                                                                                                                                               |                                            |
| (Tele          | phone number) <u>541-382-7664</u>                                                                                                                                                                               |                                            |
| (Ema           | il address) aidist@bendbroadband.com                                                                                                                                                                            |                                            |
| The v          | water right to be leased is located in County.                                                                                                                                                                  |                                            |
|                | ee (if different than Oregon Water Resources Departmen                                                                                                                                                          | t):                                        |
| •              | ne) Deschutes River Conservancy                                                                                                                                                                                 |                                            |
|                | ling address) 700 NW Hill St                                                                                                                                                                                    |                                            |
| (City          | , State, Zip Code) <u>Bend, OR 97702</u>                                                                                                                                                                        |                                            |
| (Tele          | phone number) <u>541-322-4079</u>                                                                                                                                                                               |                                            |
| (Ema           | iil address)                                                                                                                                                                                                    |                                            |
| 725 S<br>Salen | tee: on Water Resources Department Summer Street NE, Suite A n, OR 97301-1271 986-0900                                                                                                                          |                                            |
|                | ~I~ Ownership and Water Right Info                                                                                                                                                                              | ormation                                   |
| 1.2            | Lessor #2 is the (Check one):  ☐ Official representative of Arnold Irrigation District conveys water to the subject water rights. ☐ Another party with an interest in the subject water right ☐ Not applicable. |                                            |
| 1.3            | For the lands being leased, list all water rights appurtenant if there are any supplemental or overlying rights.                                                                                                | to the lessor's property. Indicate         |
|                | Certificate No. 74197 & Supplemental 76714                                                                                                                                                                      | RECEIVED                                   |
|                |                                                                                                                                                                                                                 | JUN 2 6 2006                               |
|                | Pooled Lease Form / 1                                                                                                                                                                                           | WATER MESSEURCES ECPT FSD<br>SALEM, OREGON |