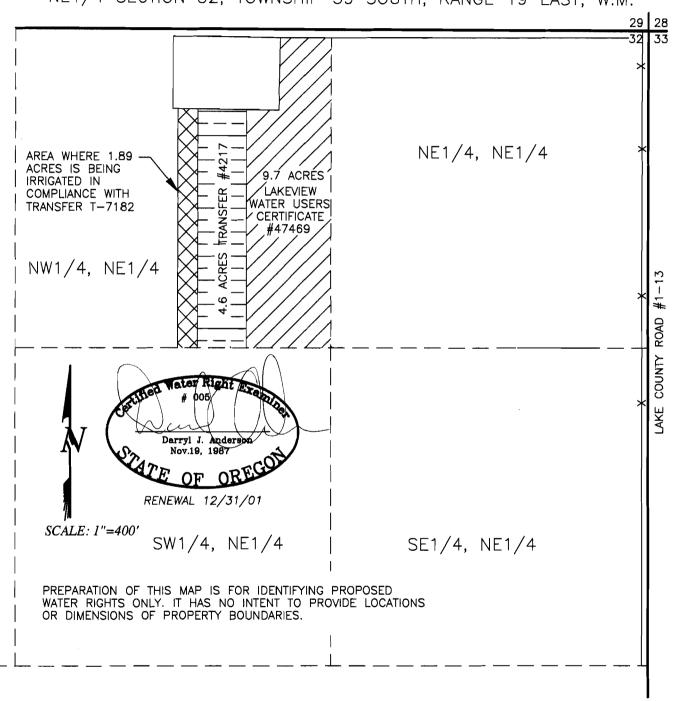

## RECEIVED

FINAL PROOF SURVEY
TRANSFER T-7182
JAMES R. STEWART
HC 60 BOX 1800
LAKEVIEW, OREGON 97630
(541) 947-2722

SEP 2 7 2000

WATER RESOURCES DEPT: SALEM, OREGON

NE1/4 SECTION 32, TOWNSHIP 39 SOUTH, RANGE 19 EAST, W.M.