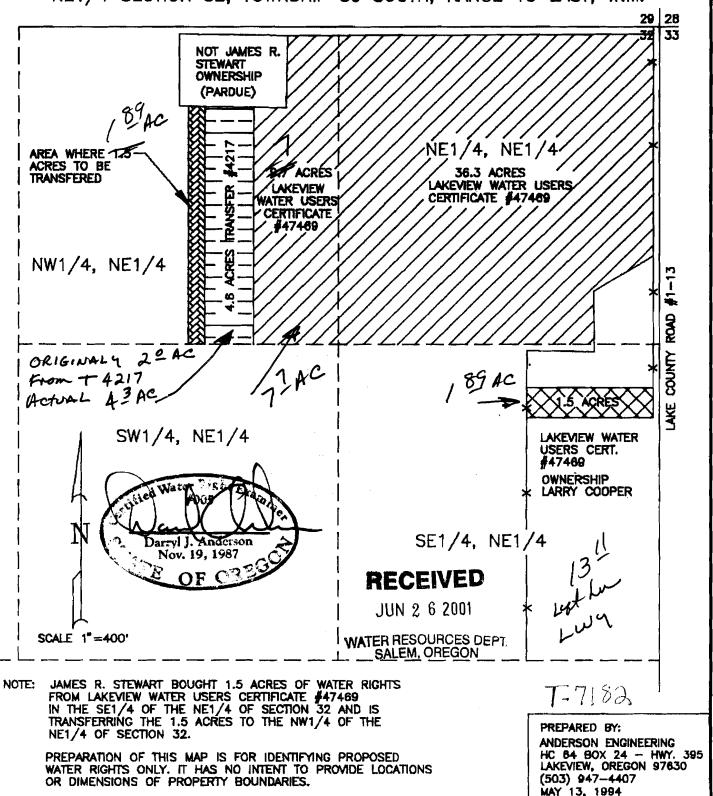

MAP TO ACCOMPAIN APPLICATION TO TRANSFER WATER RIGHTS

JAMES R. STEWART HC 60 BOX 1800 LAKEVIEW, OREGON 97630 (503) 947-2722

NE1/4 SECTION 32, TOWNSHIP 39 SOUTH, RANGE 19 EAST, W.M.