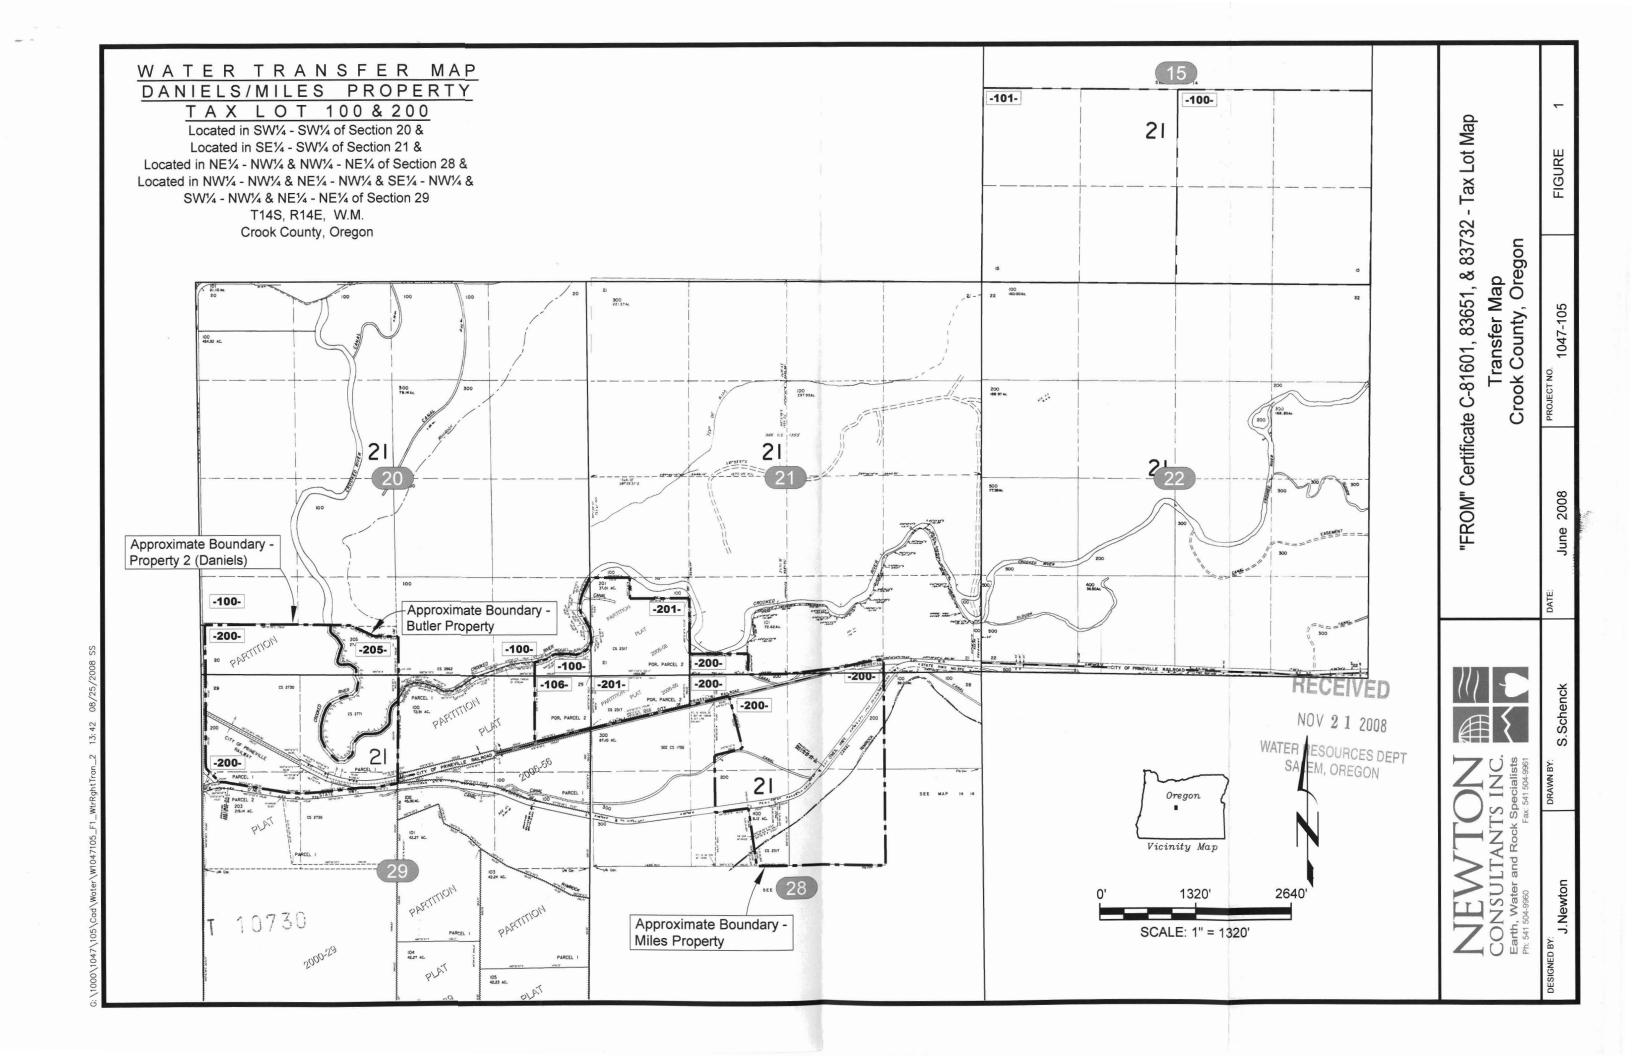

## WATER TRANSFER MAP DANIELS/MILES PROPERTY TAX LOT 100 & 200

Located in SW¼ - SW¼ of Section 20 &
Located in SE¼ - SW¼ of Section 21 &
Located in NE¼ - NW¼ & NW¼ - NE¼ of Section 28 &
Located in NW¼ - NW¼ & NE¼ - NW¼ & SE¼ - NW¼ &
SW¼ - NW¼ & NE½ - NE½ of Section 29
T14S, R14E, W.M.
Crook County, Oregon

## **RECEIVED**

NOV 2 1 2008

WATER RESOURCES DEPT SALEM, OREGON

"FROM" Certificate C-81601, 83651, & 83732 - Use Map Transfer Map Crook County, Oregon

FIGURE

NC.

CONSULTANTS INC.
Earth, Water and Rock Specialists
Ph. 541 504-9960
Fax: 541 504-9961
DRAWN BY:

\1000\1047\105\Cad\Water\W1047105\_F1\_WtrRghtTran\_2 13:42 08/25/2008

FIGURE

:3738