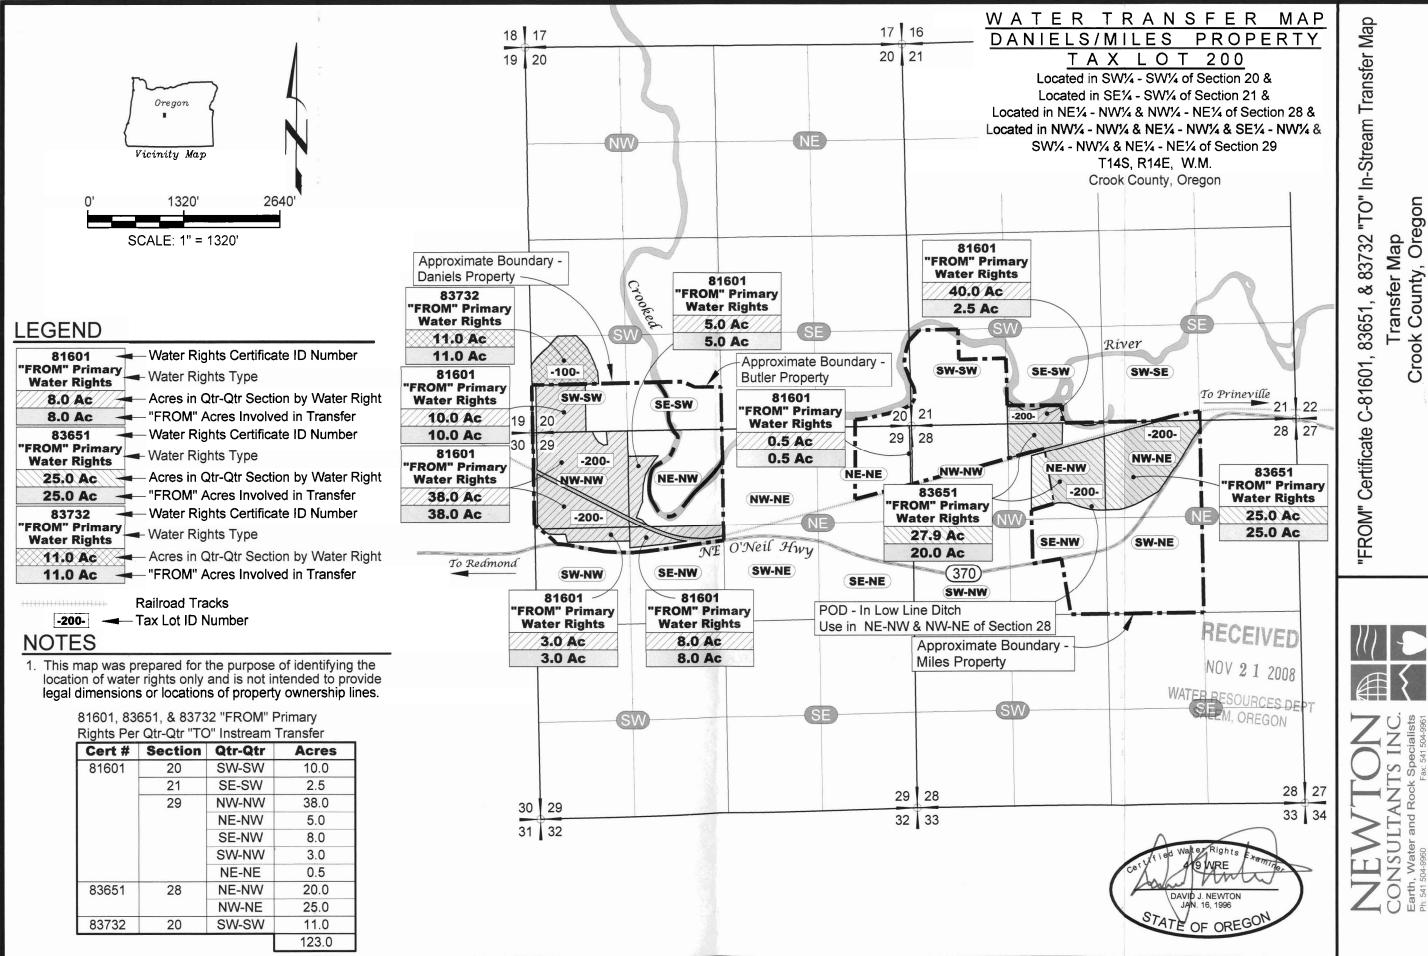

## WATER TRANSFER MAP DANIELS/MILES PROPERTY TAX LOT 100 & 200

Located in SW¼ - SW¼ of Section 20 &
Located in SE¼ - SW¼ of Section 21 &
Located in NE¼ - NW¼ & NW¼ - NE¼ of Section 28 &
Located in NW¼ - NW¼ & NE¼ - NW¼ & SE¼ - NW¼ &
SW¼ - NW¼ & NE½ - NE½ of Section 29
T14S, R14E, W.M.
Crook County, Oregon