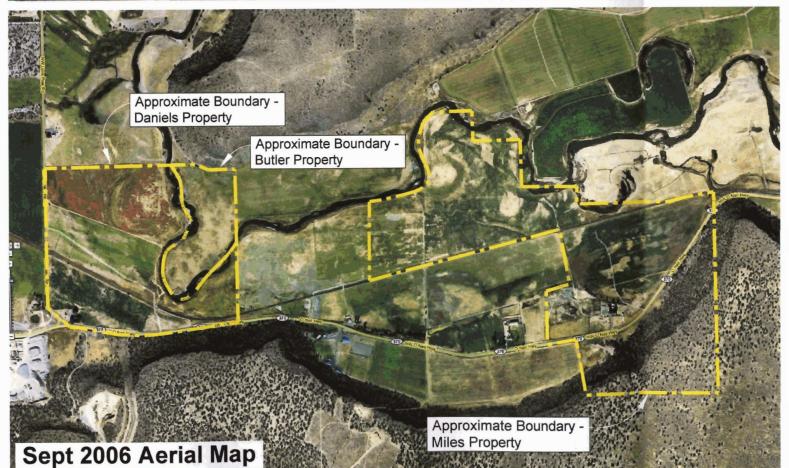

## WATER TRANSFER MAP DANIELS/MILES PROPERTY TAX LOT 100 & 200

Located in SW¼ - SW¼ of Section 20 &
Located in SE¼ - SW¼ of Section 21 &
Located in NE¼ - NW¼ & NW¼ - NE¼ of Section 28 &
Located in NW¼ - NW¼ & NE¼ - NW¼ & SE¼ - NW¼ &
SW¼ - NW¼ & NE½ - NE½ of Section 29
T14S, R14E, W.M.
Crook County, Oregon