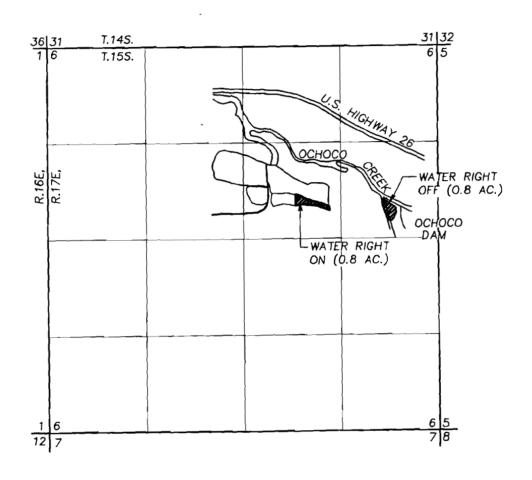

## WATER RIGHTS TRANSFER

LOCATED IN THE SOUTH 1/2 OF THE NE 1/4 SEC. 6, T.15S., R.17E., W.M. CROOK COUNTY, OREGON

CERTIFICATE No. PRIMARY 553 SUPPLEMENTAL 68394

THIS MAP IS FOR THE PURPOSE OF LOCATING A WATER RIGHT AND IS NOT INTENDED TO PROVIDE LEGAL DIMENSIONS FOR PROPERTY BOUNDARIES.

scale 1" = 1320' design date 9-12-97 drawn SMW