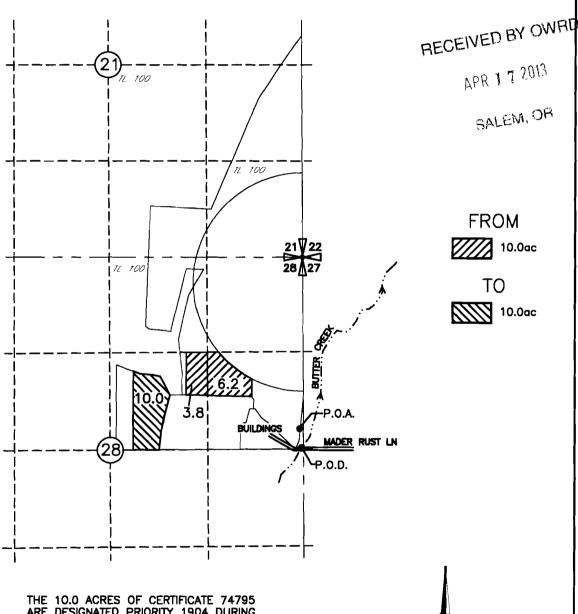

## TIM RUST 5 YEAR TEMPORARY TRANSFER APPLICATION MAP INVOLVING CERT'S 74795, 31096

& PERMIT 46499 T2N, R27E, WM MORROW CO

THE 10.0 ACRES OF CERTIFICATE 74795 ARE DESIGNATED PRIORITY 1904 DURING THIS TEMPORARY TRANSFER

P.O.D. CERTIFICATE 74795 & PERMIT 46499 LOCATED 20'N AND 40'W FROM THE W 1 CORNER OF SEC 27

P.O.A. CERTIFICATE 31096 LOCATED 280'N AND 50'W FROM THE E 1 CORNER OF SEC 28

1011578

THE PURPOSE OF THIS MAP IS TO IDENTIFY THE APPROXIMATE LOCATION OF THE WATER RIGHT. IT IS NOT INTENDED TO PROVIDE INFORMATION RELATIVE TO THE LOCATION OF PROPERTY OWNERSHIP BOUNDARY LINES.