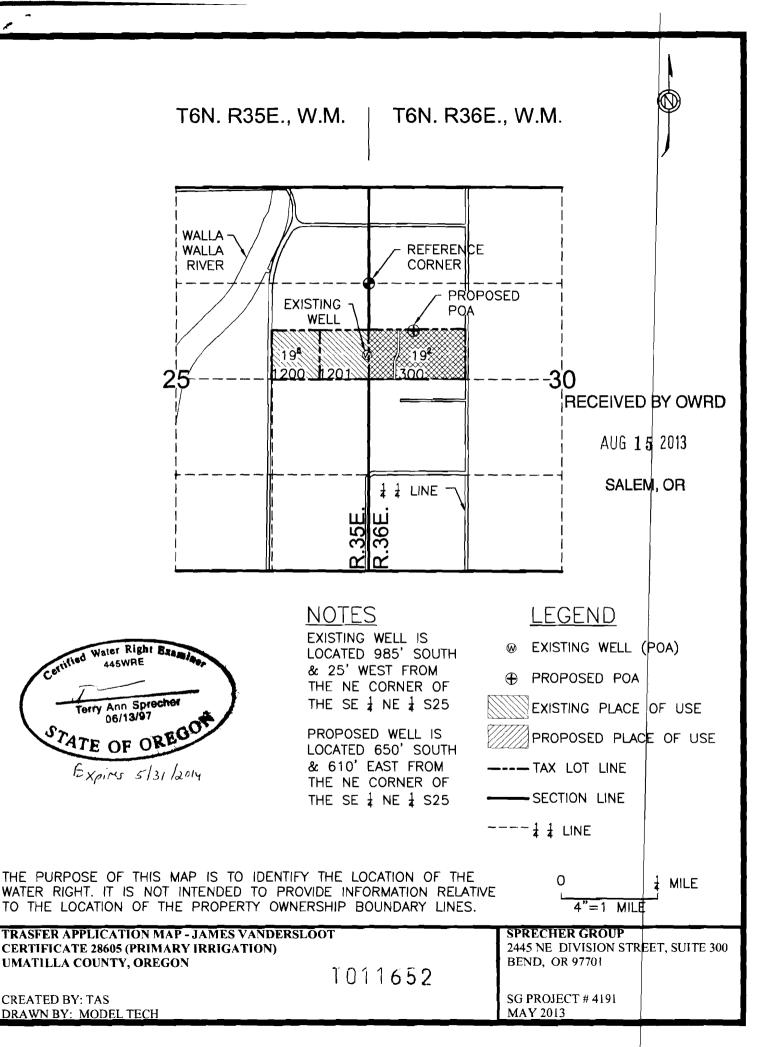

CREATED BY: TAS DRAWN BY: MODEL TECH T6N. R35E., W.M. T6N. R36E., W.M. WALLA -REFERENCE WALLA **RIVER** CORNER PROPOSED **EXISTING** POA WELL 200 RECEIVED BY OWRD AUG 15 2013 1 LINE SALEM, OR NOTES LEGEND EXISTING WELL IS @ EXISTING WELL (POA) LOCATED 985' SOUTH & 25' WEST FROM THE NE CORNER OF THE SE 1 NE 1 S25 EXISTING PLACE OF USE PROPOSED WELL IS PROPOSED PLACE OF USE LOCATED 650' SOUTH & 610' EAST FROM --- TAX LOT LINE THE NE CORNER OF -SECTION LINE THE SE 1 NE 1 S25 ----1 1 LINE

THE PURPOSE OF THIS MAP IS TO IDENTIFY THE LOCATION OF THE WATER RIGHT. IT IS NOT INTENDED TO PROVIDE INFORMATION RELATIVE TO THE LOCATION OF THE PROPERTY OWNERSHIP BOUNDARY LINES.

4"=1 MILE

MILE

TRASFER APPLICATION MAP - JAMES VANDERSLOOT **CERTIFICATE 28605 (PRIMARY IRRIGATION) UMATILLA COUNTY, OREGON** 

1011652

SPRECHER GROUP

2445 NE DIVISION STREET, SUITE 300 BEND, OR 97701

SG PROJECT #4191 MAY 2013

CREATED BY: TAS

DRAWN BY: MODEL TECH

T6N. R35E., W.M. T6N. R36E., W.M. WALLA WALLA REFERENCE CORNER **RIVER** PROPOSED **EXISTING** POA WELL RECEIVED BY OWRD 1 LINE AUG 15 2013 SALEM, OR NOTES LEGEND EXISTING WELL IS LOCATED 985' SOUTH Certified Water Right Bramine, & 25' WEST FROM PROPOSED POA THE NE CORNER OF THE SE 1 NE 1 S25 EXISTING PLACE OF USE Terry Ann Sprecher 06/13/97 PROPOSED WELL IS PROPOSED PLACE OF USE STATE OF OREGOT LOCATED 650' SOUTH & 610' EAST FROM --- TAX LOT LINE Expins 5/31/2014 THE NE CORNER OF THE SE 1 NE 1 S25 -SECTION LINE ---- 1 1 LINE THE PURPOSE OF THIS MAP IS TO IDENTIFY THE LOCATION OF THE 1 MILE WATER RIGHT. IT IS NOT INTENDED TO PROVIDE INFORMATION RELATIVE TO THE LOCATION OF THE PROPERTY OWNERSHIP BOUNDARY LINES. 4"=1 MILE SPRECHER GROUP TRASFER APPLICATION MAP - JAMES VANDERSLOOT 2445 NE DIVISION STREET, SUITE 300 **CERTIFICATE 28605 (PRIMARY IRRIGATION)** BEND, OR 97701 **UMATILLA COUNTY, OREGON** 