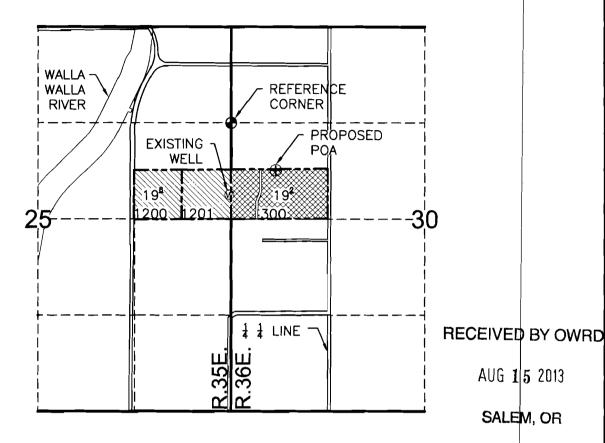

T6N. R35E., W.M. T6N. R36E., W.M. WALLA WALLA REFERENCE CORNER **RIVER** FOR PROPOSED POA PROPOSED **EXISTING** POA WELL 200 1201 REFERENCE CORNER FOR EXISTING WELL RECEIVED BY OWRD 1 LINE AUG 1 5 2013 SALEM, OR NOTES LEGEND EXISTING WELL IS LOCATED 320' NORTH & 430' EAST FROM ⊕ PROPOSED POA THE WEST 1 CORNER OF S30 EXISTING PLACE OF USE

PROPOSED WELL IS LOCATED 650' SOUTH & 610' EAST FROM THE NE CORNER OF THE SE 1 NE 1 S25 PROPOSED PLACE OF USE

---- TAX LOT LINE

-SECTION LINE

---1 1 LINE

THE PURPOSE OF THIS MAP IS TO IDENTIFY THE LOCATION OF THE WATER RIGHT. IT IS NOT INTENDED TO PROVIDE INFORMATION RELATIVE TO THE LOCATION OF THE PROPERTY OWNERSHIP BOUNDARY LINES.