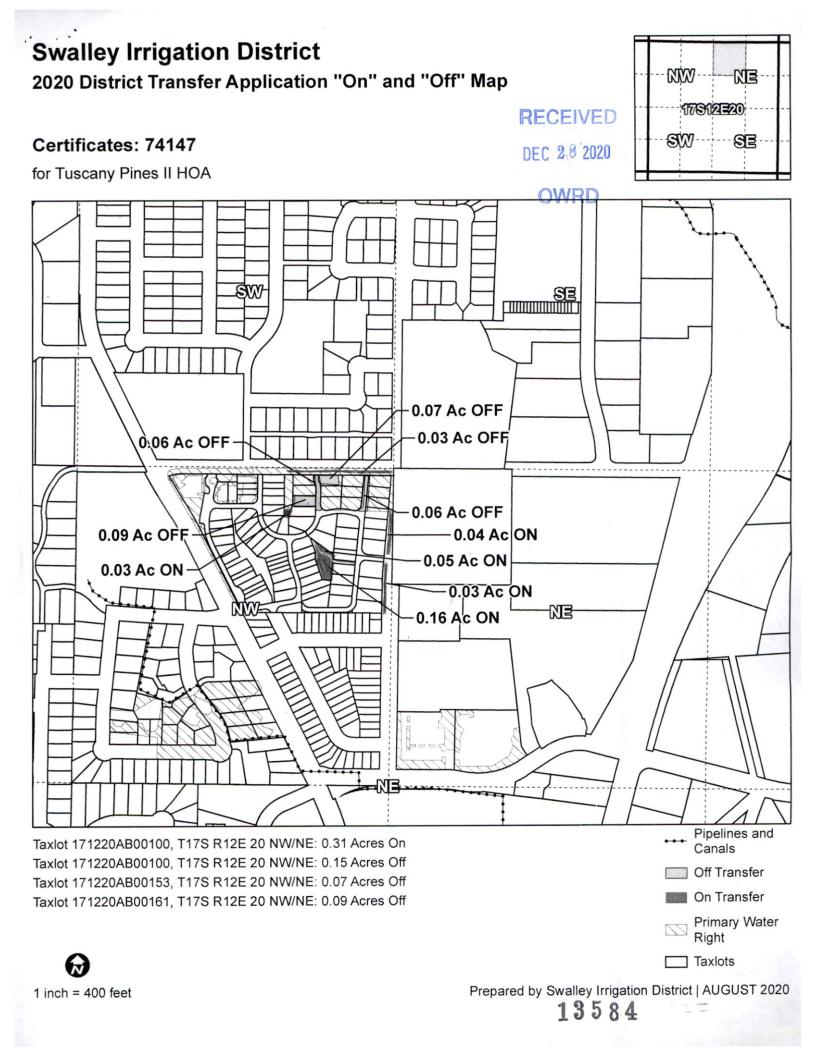

## Swalley Irrigation District

### 2020 District Transfer Application Quitclaim "Off" MapRECEIVED

DEC 28 2020

**OWRD** 