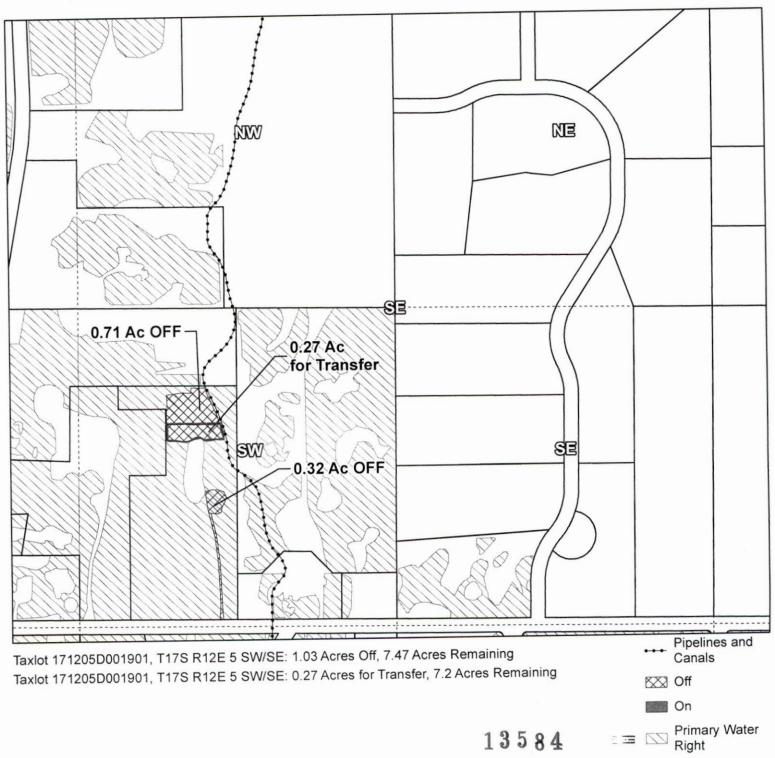

### 2020 District Transfer Application Quitclaim "Off" MapRECEIVED

DEC 28 2020

**OWRD** 

#### Certificates: 74145

for Swalley Irrigation District

1 inch = 400 feet

Prepared by Swalley Irrigation District | December 2020

Taxlots

13584

1 inch = 400 feet

## **Swalley Irrigation District**

2020 District Transfer Application Quitclaim "Off" MapRECEIVED

Certificates: 74145

for Shinn, Lisa

OWRD

Prepared by Swalley Irrigation District | December 2020

Taxlots