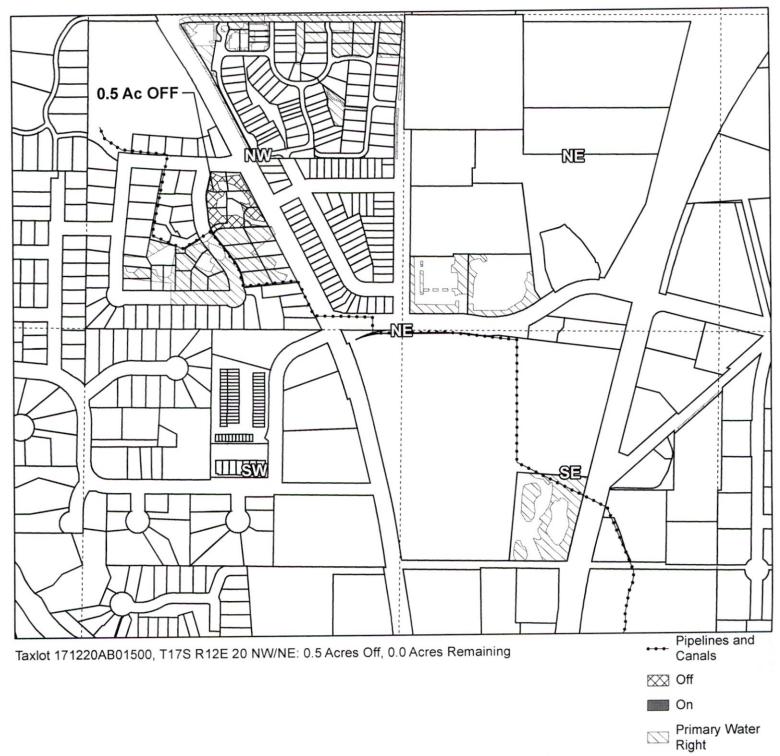

1 inch = 400 feet

## Swalley Irrigation District

### 2020 District Transfer Application Quitclaim "Off" MapRECEIVED

DEC 28 2020

**OWRD** 



#### Certificates: 74145

for Swalley Irrigation District



1 inch = 400 feet

Prepared by Swalley Irrigation District | December 2020

Taxlots

13584



1 inch = 400 feet



# Certificates: 74145

Swalley Irrigation District 2020 District Transfer Application "On" Map

1 inch = 400 feet

Prepared by Swalley Irrigation District | December 2020







## **Swalley Irrigation District**

2020 District Transfer Application Quitclaim "Off" MapRECEIVED





Certificates: 74145

for Shinn, Lisa

OWRD



Prepared by Swalley Irrigation District | December 2020

Taxlots