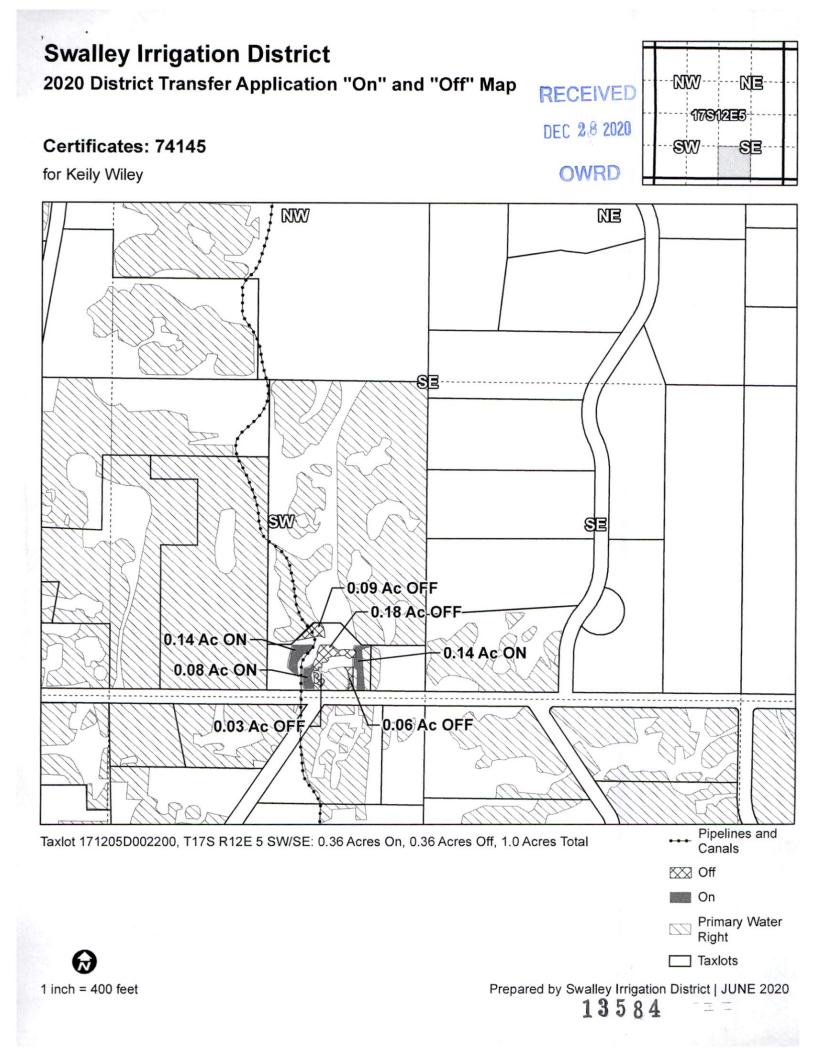

#### Certificates: 74145

for Swalley Irrigation District

1 inch = 400 feet

Prepared by Swalley Irrigation District | December 2020

Taxlots

13584

1 inch = 400 feet

# Certificates: 74145

Swalley Irrigation District 2020 District Transfer Application "On" Map

1 inch = 400 feet

Prepared by Swalley Irrigation District | December 2020