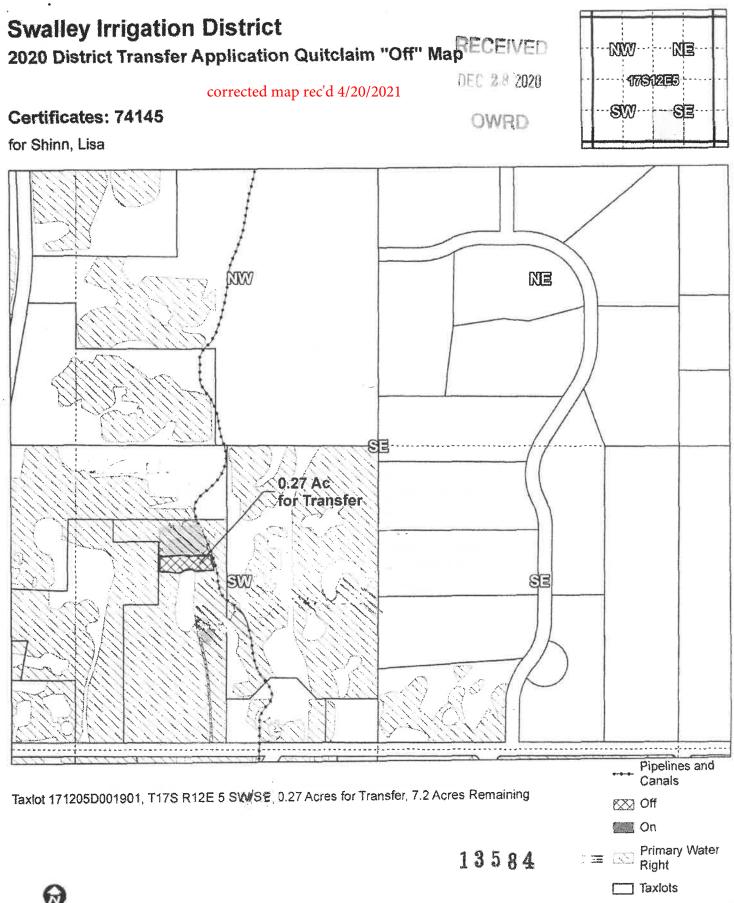

## **Swalley Irrigation District**

2020 District Transfer Application Quitclaim "Off" MapRECEIVED

Certificates: 74145

for Shinn, Lisa

OWRD

Prepared by Swalley Irrigation District | December 2020

Taxlots