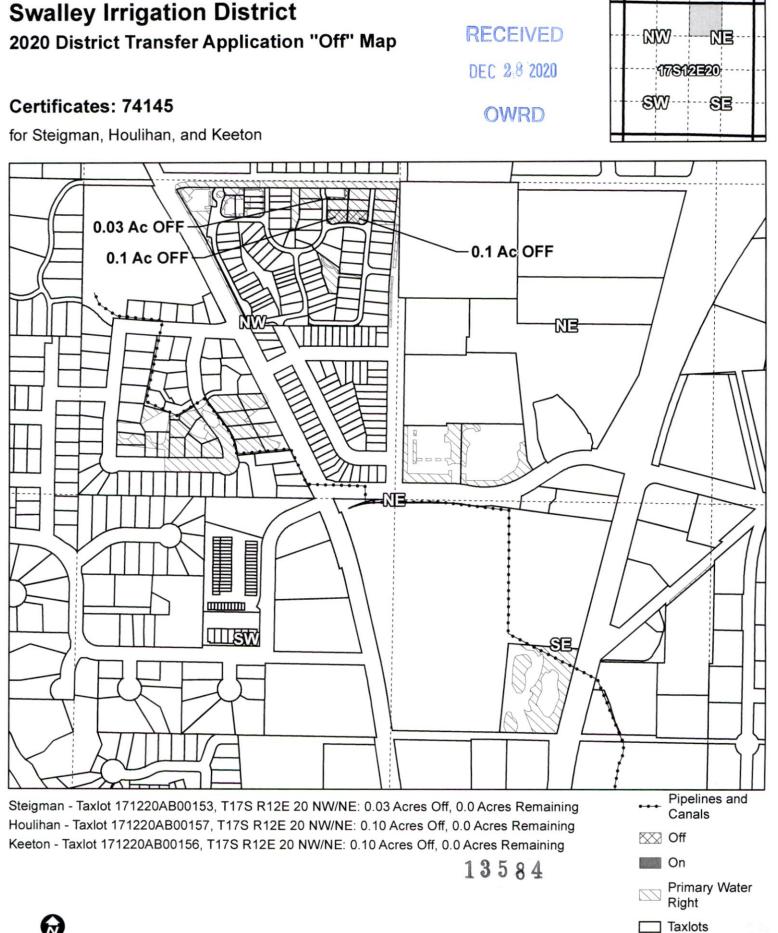

#### Certificates: 74145

for Swalley Irrigation District

1 inch = 400 feet

Prepared by Swalley Irrigation District | December 2020

Taxlots

13584

1 inch = 400 feet