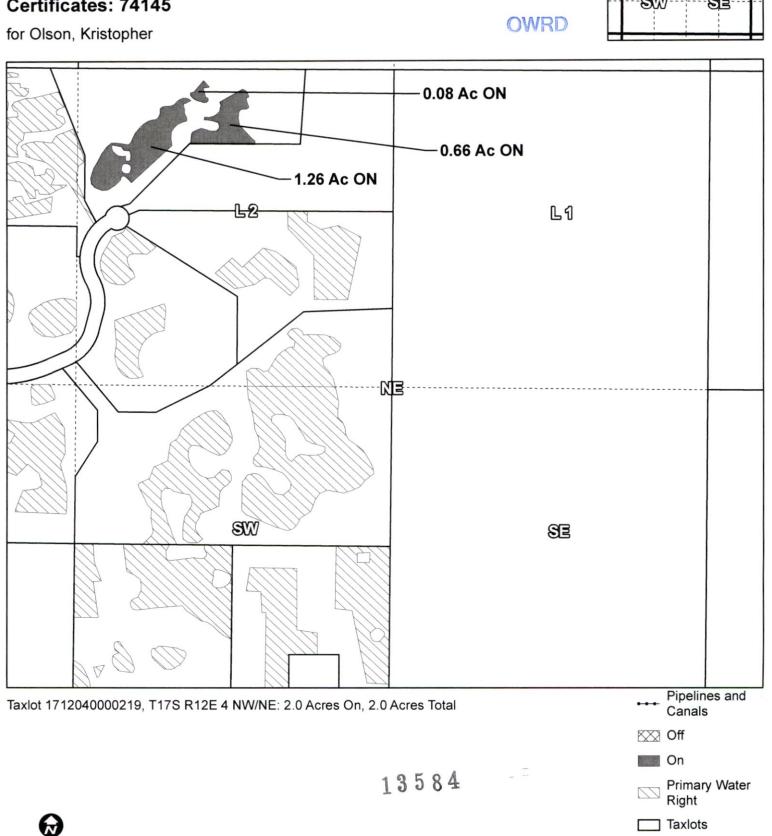

#### Certificates: 74145

for Swalley Irrigation District

1 inch = 400 feet

Prepared by Swalley Irrigation District | December 2020

Taxlots

13584

1 inch = 400 feet

# Certificates: 74145

Swalley Irrigation District 2020 District Transfer Application "On" Map

1 inch = 400 feet

Prepared by Swalley Irrigation District | December 2020