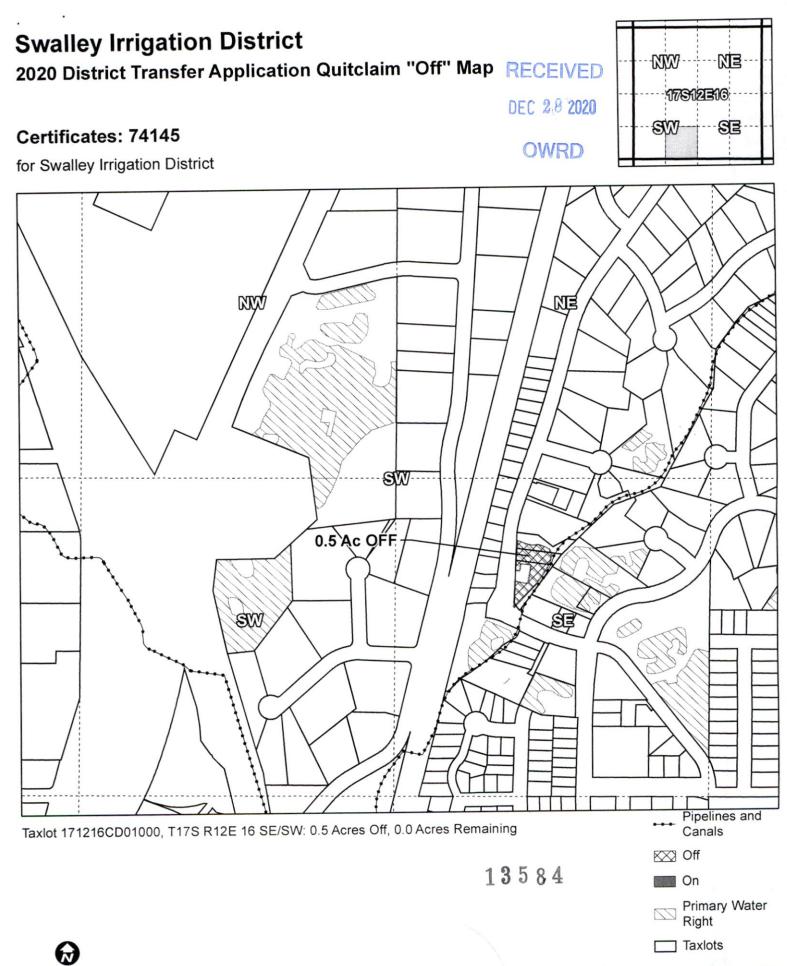

### 2020 District Transfer Application Quitclaim "Off" MapRECEIVED

DEC 28 2020

**OWRD** 

#### Certificates: 74145

for Swalley Irrigation District

1 inch = 400 feet

Prepared by Swalley Irrigation District | December 2020

Taxlots

13584

1 inch = 400 feet