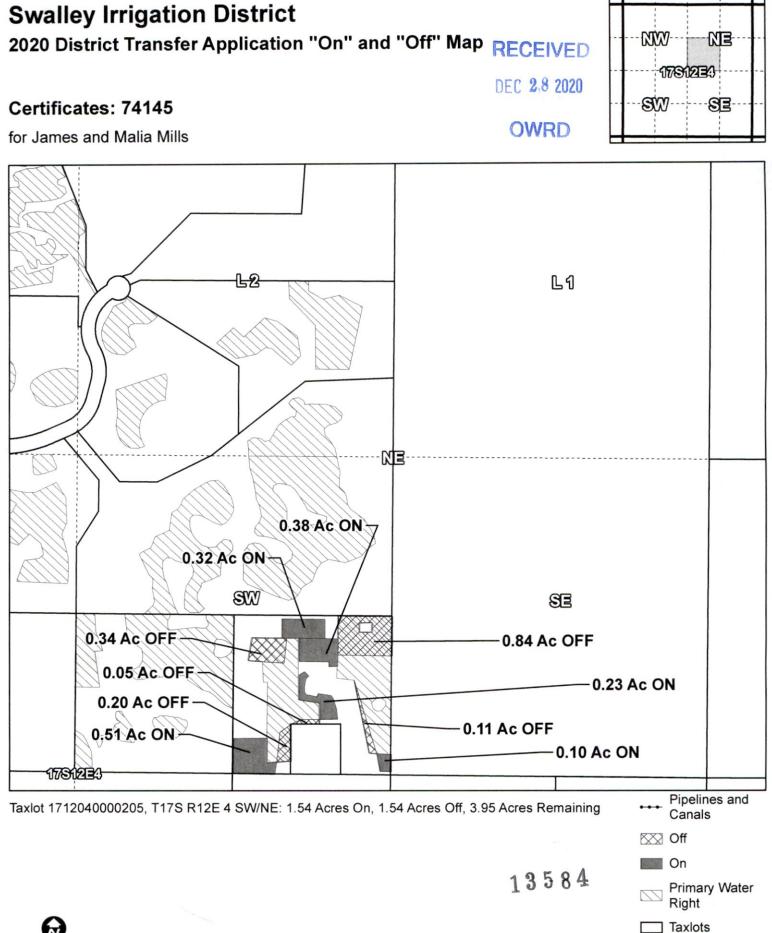

# Certificates: 74145

Swalley Irrigation District 2020 District Transfer Application "On" Map

1 inch = 400 feet

Prepared by Swalley Irrigation District | December 2020