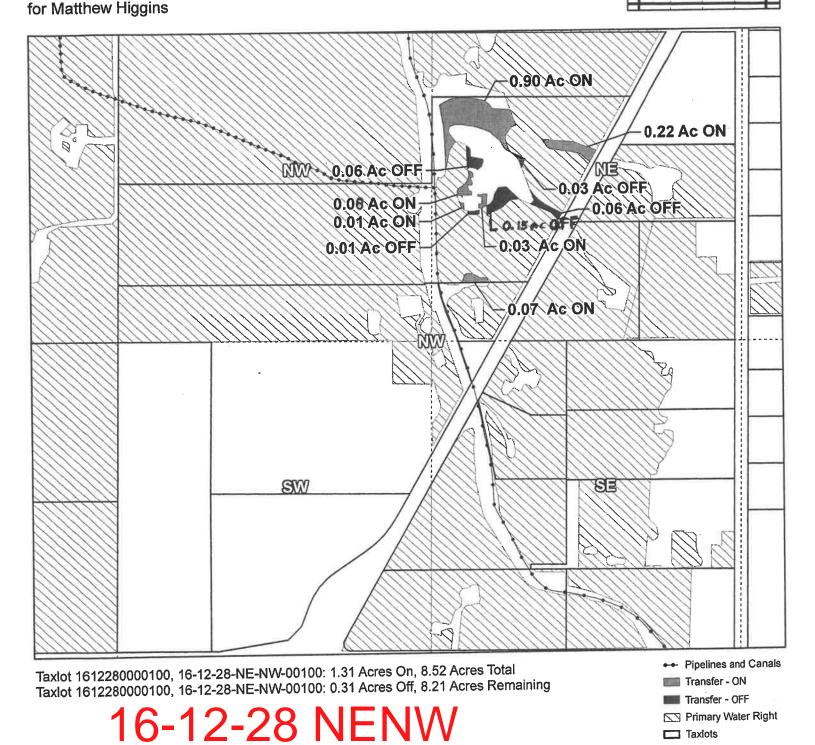

1 inch = 400 feet

**OFF & ON** 

2022 District Transfer Application "On" Map

Certificates: 74145

for Tappouni, Christopher and Anne

Taxlot 1612280000802, 16-12-28-NE/NW-00802: 1.65 Acres On, 3.65 Acres Total

16-12-28 NENW

Pipelines and Canals

Transfer

Primary Water Right

☐ Taxlots

ON