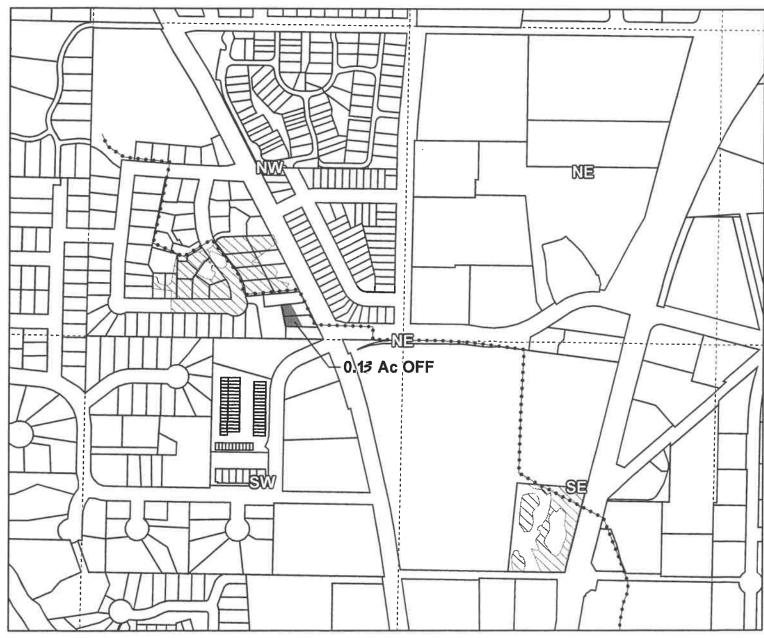

E-RECEIVED 4/26/2023 OWRD

2022 District Transfer Application "Off" QJjAcAoawx TYVp

Certificates: 74145

Taxlot 1712070000100, 17-12-07-SE/NE-00100: 1.89 Acres Off, 11.72 Acres Remaining

→ Pipelines and Canals
Transfer

LS Primary Water Right

17-12-07 SENE

0

**OFF** 

T-14150

Prepared by Swalley Irrigation District | May 2022

E-RECEIVED

01/17/2023

2022 District Transfer Application "Off" Map

Certificates: 74145

for Destiny Court Properties LLC

OFF

1 inch = 400 feet

2022 District Transfer Application "Off" Map

**Certificates: 74145** 

for Destiny Court Properties LLC

Taxlot 1712070000100, 17-12-07-SE/NE-00100: 1.65 Acres Off, 9.51 Acres Remaining

17-12-07 SENE

Pipelines and Canals

Transfer

Primary Water Right

☐ Taxlots

OFF

1 inch = 400 feet

E-RECEIVED 01/17/2023 OWRD

Certificates: 74145

for Destiny Court Properties LLC

Taxlot 1712070000100, 17-12-07-SE/NE-00100: 0.20 Acres Off, 9.31 Acres Remaining

17-12-07 SENE

→ Pipelines and Canals

Transfer

Primary Water Right

☐ Taxiots

OFF

1 inch = 400 feet

Certificates: 74145

for Destiny Court Properties LLC

17-12-07 SENE

Transfer

Primary Water Right

☐ Taxlots

**OFF** 

1 inch = 400 feet

2022 District Transfer Application "Off" Map

Certificates: 74145

for Destiny Court Properties LLC

**OFF** 

17-12-07 SENE

1 inch = 400 feet

Prepared by Swalley Irrigation District | November 2022

--- Pipelines and Canals

Primary Water Right

Transfer

☐ Taxlots

#### **Swalley Irrigation District**

2022 District Transfer Application "Off" Map

Certificates: 74145

for Destiny Court Properties LLC

Taxlot 1712070000100, 17-12-07-SE/NE-00100: 1.0 Acres Off, 6.21 Acres Remaining

17-12-07 SENE

Pipelines and Canals

Transfer

Primary Water Right

□ Taxlots

**OFF** 

1 inch = 400 feet

Prepared by Swalley Irrigation District | November 2022

T-14150

2022 District Transfer Application "Off" Map

Certificates: 74145

for Destiny Court Properties LLC

Taxlot 1712070000100, 17-12-07-SE/NE-00100: 0.46 Acres Off, 5.75 Acres Remaining

17-12-07 SENE

Pipelines and Canals

Transfer

Primary Water Right

☐ Taxlots

**OFF** 

1 inch = 400 feet

Prepared by Swalley Irrigation District | December 2022

T-14150

E-RECEIVED 01/17/2023 OWRD

Certificates: 74145

for Destiny Court Properties LLC

Taxlot 1712070000100, 17-12-07-SE/NE-00100: 0.46 Acres Off, 5.75 Acres Remaining

17-12-07 SENE OFF

••• Pipelines and Canals

Transfer

Primary Water Right

□ Taxiots

1 inch = 400 feet

E-RECEIVED 01/17/2023 OWRD

Certificates: 74145

for Destiny Court Properties LLC

Taxlot 1712070000100, 17-12-07-SE/NE-00100: 2.15 Acres Off, 1.89 Acres Remaining

17-12-07 SENE OFF

--- Pipelines and Canals

Transfer

Primary Water Right

□ Taxlots

1 inch = 400 feet

Certificates: 74145

for Destiny Court Properties LLC

Taxlot 1712070000100, 17-12-07-SE/NE-00100: 0.50 Acres Off, 1.39 Acres Remaining

17-12-07 SENE

Pipelines and Canals

Transfer

Primary Water Right

☐ Taxlots

**OFF** 

1 inch = 400 feet

E-RECEIVED 01/17/2023 OWRD

Certificates: 74145

for Destiny Court Properties LLC

Taxlot 1712070000100, 17-12-07-SE/NE-00100: 0.33 Acres Off, 1.06 Acres Remaining

17-12-07 SENE

••• Pipelines and Canals

Transfer

Primary Water Right

☐ Taxlots

OFF