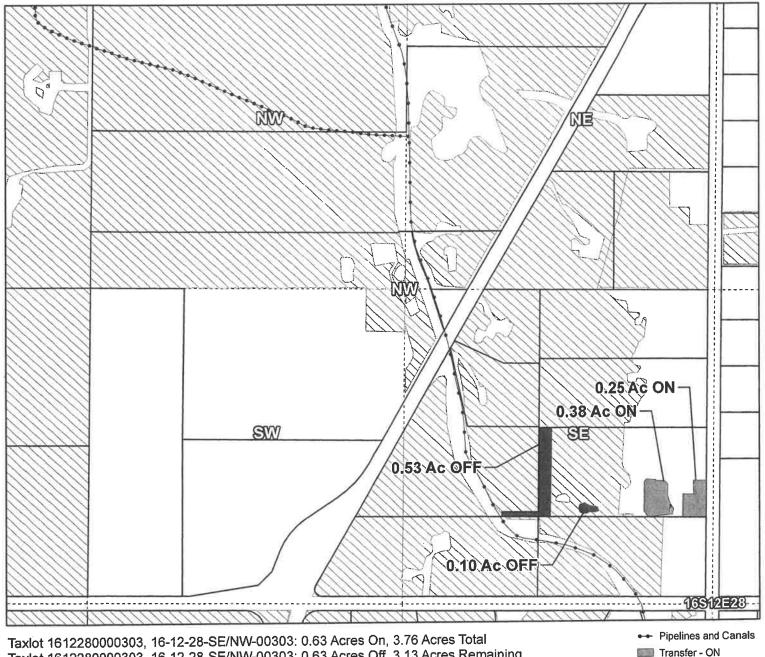

#### 2022 District Transfer Application "On/Off" Map

Certificates: 74145

Yuki Nelson for

Taxlot 1612280000303, 16-12-28-SE/NW-00303: 0.63 Acres Off, 3.13 Acres Remaining

16-12-28 SENW

1 inch = 400 feet

OFF & ON

Prepared by Swalley Irrigation District | November 2022

Transfer - OFF Primary Water Right

□ Taxlots

2022 District Transfer Application "Off" Quitclaim Map

Certificates: 74145

Taxlot 161228C005101, 16-12-28-SW/SW-05101: 0.11 Acres Off, 4.67 Acres Remaining