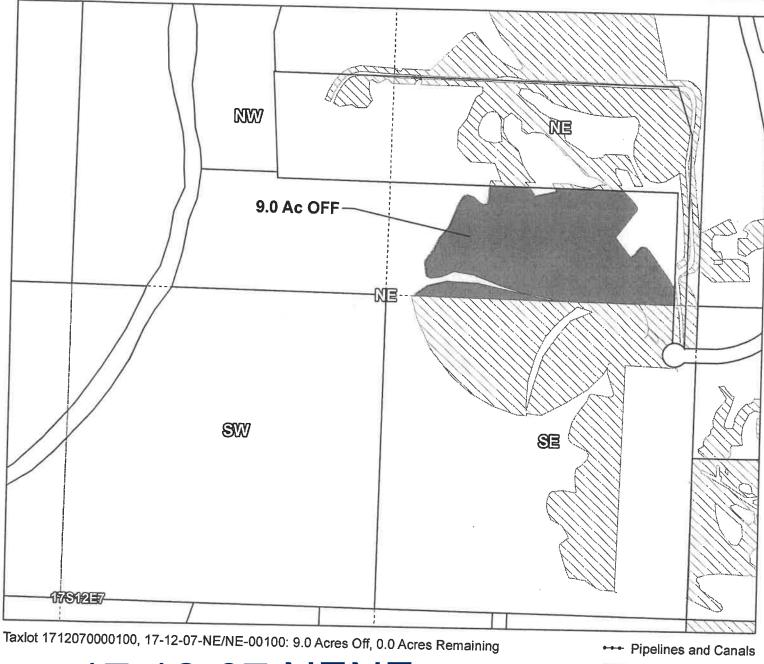

E-RECEIVED 4/26/2023 OWRD

2022 District Transfer Application "Off" QJjAcAoawx TYVp

Certificates: 74145

Taxlot 1712070000100, 17-12-07-SE/NE-00100: 1.89 Acres Off, 11.72 Acres Remaining

→ Pipelines and Canals
Transfer

LS Primary Water Right

17-12-07 SENE

0

**OFF** 

T-14150

Prepared by Swalley Irrigation District | May 2022

E-RECEIVED

01/17/2023

SUPERSEDED

2022 District Transfer Application "Off" Quitclaim Map

Certificates: 74145

E-RECEIVED 01/17/2023 OWRD

Taxlot 1712070000100, 17-12-07-SE/NE-00100: 1.89 Acres Off, 11.72 Acres Remaining

Pipelines and Canals

Transfer

Primary Water Right

☐ Taxlots

17-12-07 SENE

 $\Theta$ 

OFF

1 inch = 400 feet

Prepared by Swalley Irrigation District | May 2022