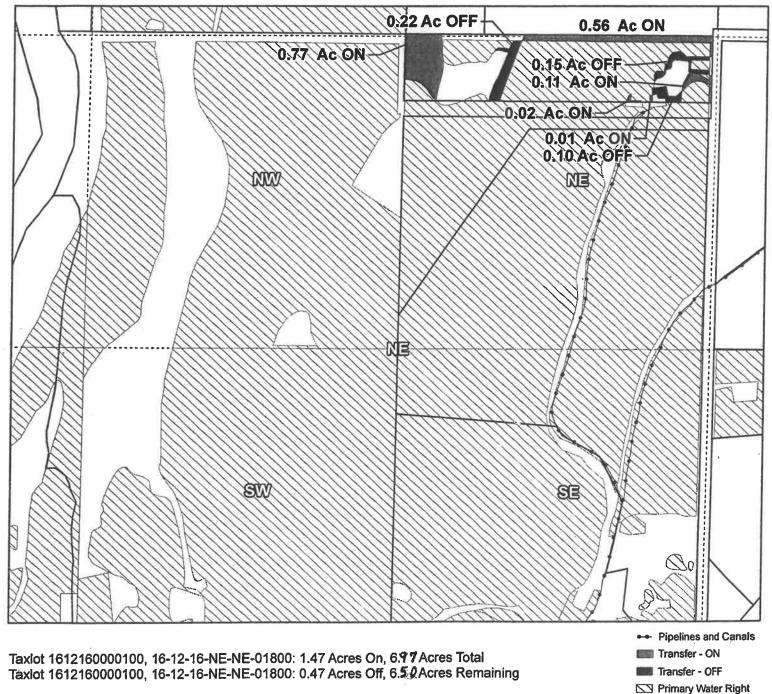

16-12-16 NENE

1 inch = 400 feet

**OFF & ON** 

Prepared by Swalley Irrigation District | December 2022

T-14150

 ☐ Taxlots

2022 District Transfer Application "On/Off" Map

Certificates: 74145