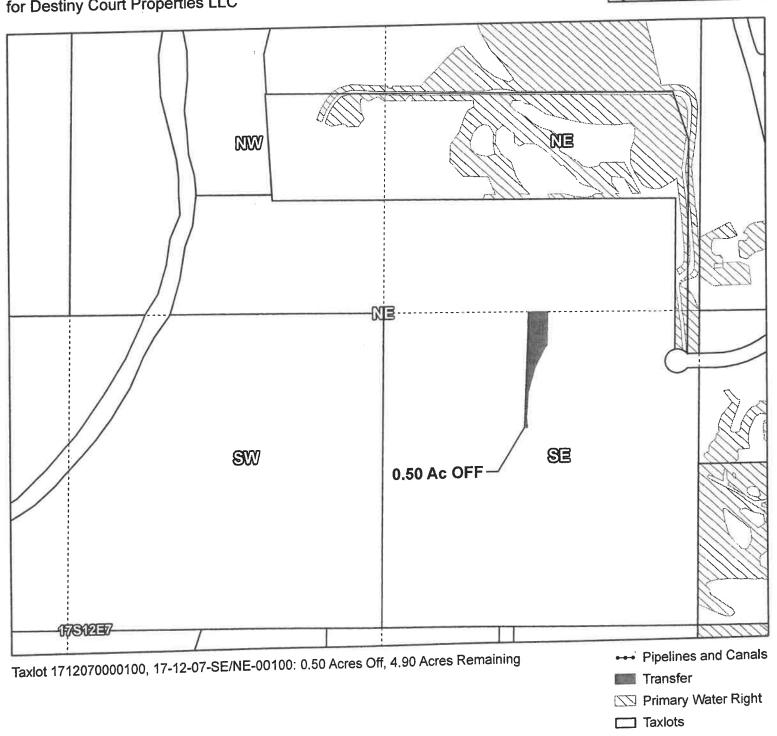

Transfer

Primary Water Right

□ Taxlots

1 inch = 400 feet

Certificates: 74145

for Destiny Court Properties LLC

Taxlot 1712070000100, 17-12-07-SE/NE-00100: 0.50 Acres Off, 1.39 Acres Remaining

17-12-07 SENE

Pipelines and Canals

Transfer

Primary Water Right

☐ Taxlots

**OFF** 

1 inch = 400 feet

E-RECEIVED 01/17/2023 OWRD

Certificates: 74145

for Destiny Court Properties LLC

Taxlot 1712070000100, 17-12-07-SE/NE-00100: 0.33 Acres Off, 1.06 Acres Remaining

17-12-07 SENE

••• Pipelines and Canals

Transfer

Primary Water Right

☐ Taxlots

OFF