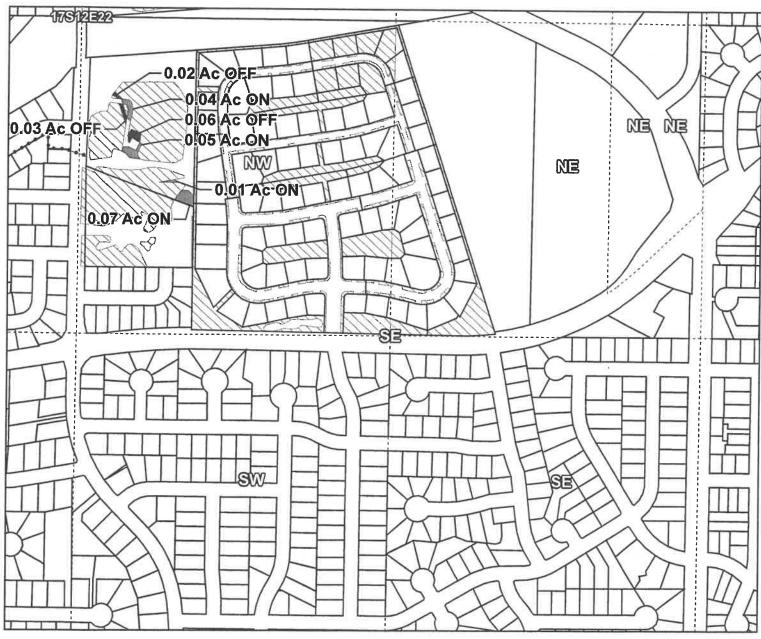

Transfer

Primary Water Right

**OFF** 

1 inch = 400 feet

E-RECEIVED 01/17/2023 OWRD

**Certificates: 74145** 

For Bend LaPine School District #1

Taxlot 1712220000104, 17-12-22-NW/NE-00103: 0.17 Acres NUR Off, **7.66** NUR Acres Remaining, 0.40 IR Acres Remaining

--- Pipelines and Canals

Transfer

Primary Water Right

17-12-22 NWNE NURSERY USE Taxlots

**OFF** 

1 inch = 400 feet

Certificates: 74145

for Putnam Family Properties LLC