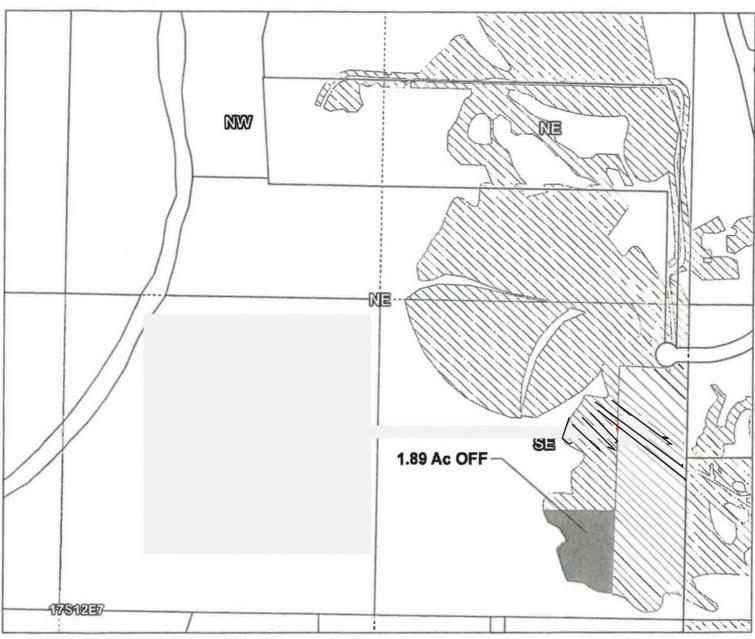

E-RECEIVED 4/26/2023 OWRD

2022 District Transfer Application "Off" QJjAcAoawx TYVp

Certificates: 74145

Taxlot 1712070000100, 17-12-07-SE/NE-00100: 1.89 Acres Off, 11.72 Acres Remaining

→ Pipelines and Canals
Transfer

LS Primary Water Right

17-12-07 SENE

0

**OFF** 

T-14150

Prepared by Swalley Irrigation District | May 2022

E-RECEIVED

01/17/2023