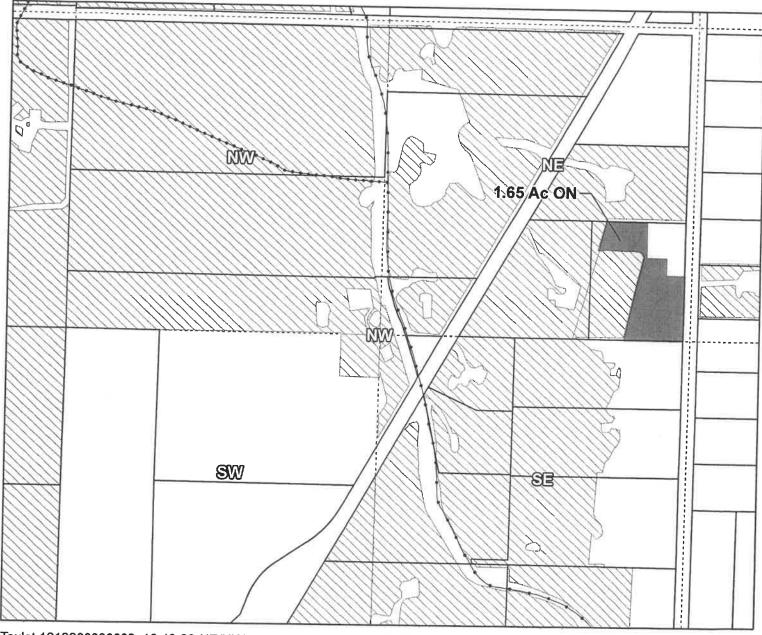

1 inch = 400 feet

**OFF & ON** 

2022 District Transfer Application "On" Map

Certificates: 74145

for Tappouni, Christopher and Anne

Taxlot 1612280000802, 16-12-28-NE/NW-00802: 1.65 Acres On, 3.65 Acres Total

16-12-28 NENW

Pipelines and Canals

Transfer

Primary Water Right

☐ Taxlots

ON