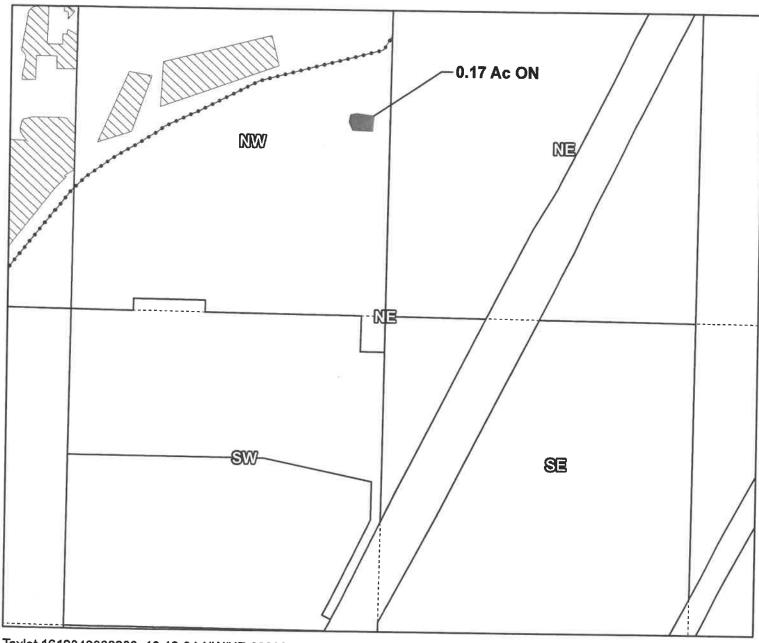

1 inch = 400 feet

E-RECEIVED 01/17/2023 OWRD

Certificates: 74145

for BSK Ventures/Kyle Wilson

Taxlot 1612340000200, 16-12-34-NW/NE-00200: 0.17 NUR Acres On, 0.17 NUR Acres Total, 2.45 IR Acres Total

16-12-34 NWNE