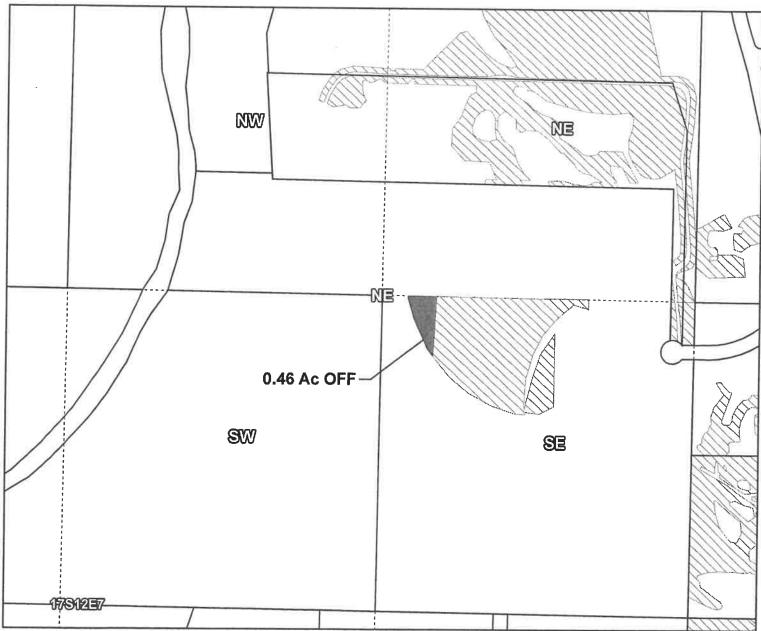

T-14150

2022 District Transfer Application "Off" Map

Certificates: 74145

for Destiny Court Properties LLC

Taxlot 1712070000100, 17-12-07-SE/NE-00100: 0.46 Acres Off, 5.75 Acres Remaining

17-12-07 SENE

Pipelines and Canals

Transfer

Primary Water Right

☐ Taxlots

**OFF** 

1 inch = 400 feet

Prepared by Swalley Irrigation District | December 2022

T-14150

E-RECEIVED 01/17/2023 OWRD