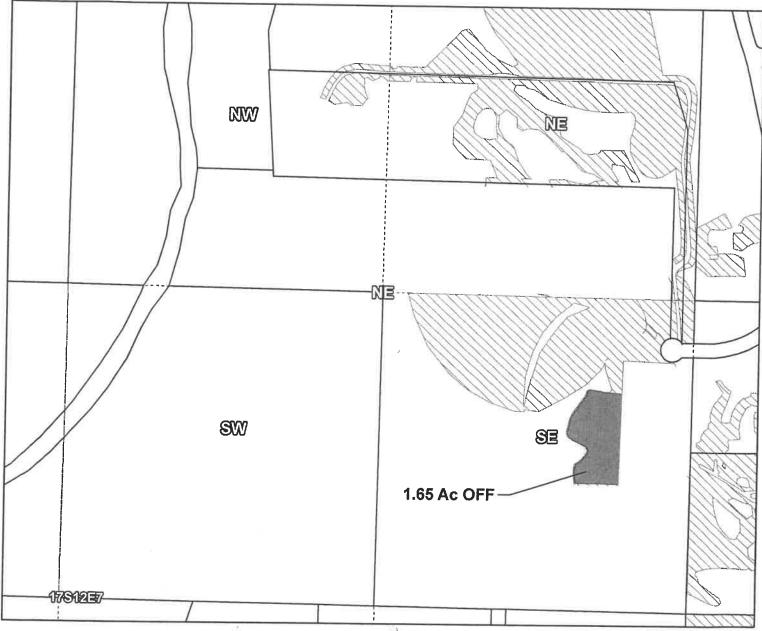

1 inch = 400 feet

**OFF & ON** 

2022 District Transfer Application "On" Map

Certificates: 74145

for Tappouni, Christopher and Anne

Taxlot 1612280000802, 16-12-28-NE/NW-00802: 1.65 Acres On, 3.65 Acres Total

16-12-28 NENW

Pipelines and Canals

Transfer

Primary Water Right

☐ Taxlots

ON