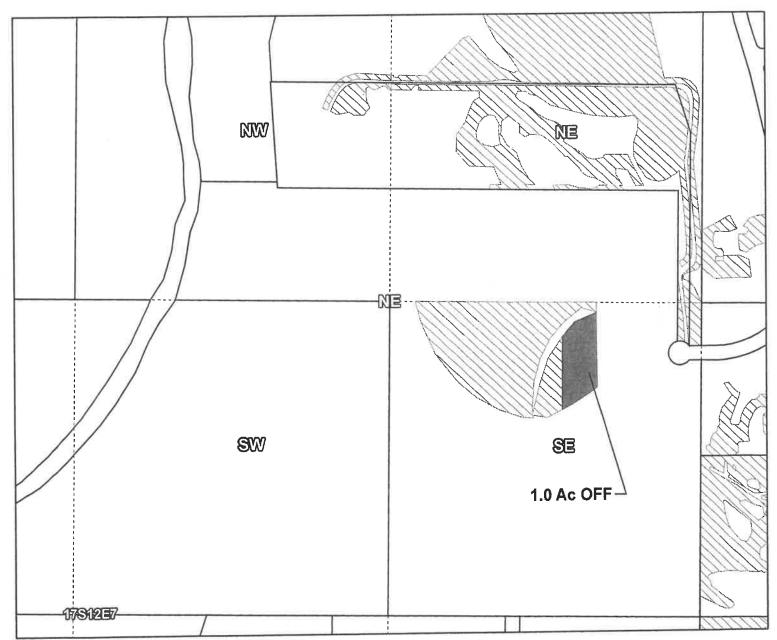

#### **Swalley Irrigation District**

2022 District Transfer Application "Off" Map

Certificates: 74145

for Destiny Court Properties LLC

Taxlot 1712070000100, 17-12-07-SE/NE-00100: 1.0 Acres Off, 6.21 Acres Remaining

17-12-07 SENE

Pipelines and Canals

Transfer

Primary Water Right

□ Taxlots

**OFF** 

1 inch = 400 feet

Prepared by Swalley Irrigation District | November 2022