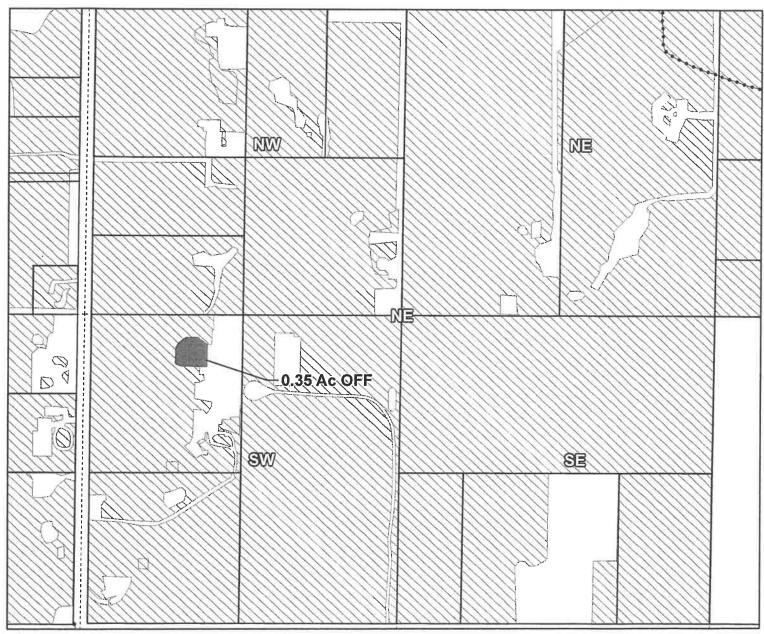

□ Taxlots

OFF

1 inch = 400 feet

Certificates: 74145

for Jessica Paul/Michelle Gelling

Taxlot 1612290000300, 16-12-29-SW/NE-00300: 0.35 Acres Off, 7.21 Acres Remaining

16-12-29 SWNE

--- Pipelines and Canals

Transfer

Primary Water Right

**OFF** 

1 inch = 400 feet

E-RECEIVED 01/17/2023