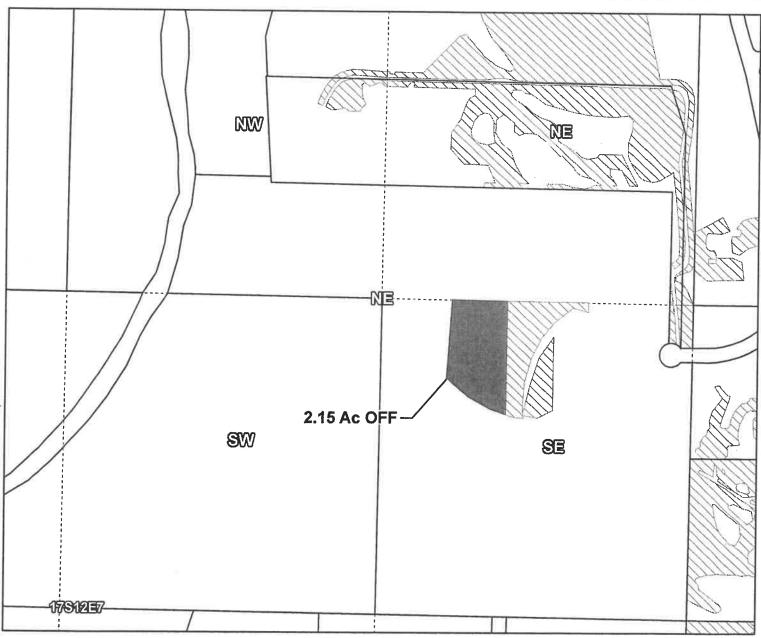

1 inch = 400 feet

E-RECEIVED 01/17/2023 OWRD

Certificates: 74145

for Destiny Court Properties LLC

Taxlot 1712070000100, 17-12-07-SE/NE-00100: 2.15 Acres Off, 1.89 Acres Remaining

17-12-07 SENE OFF

--- Pipelines and Canals