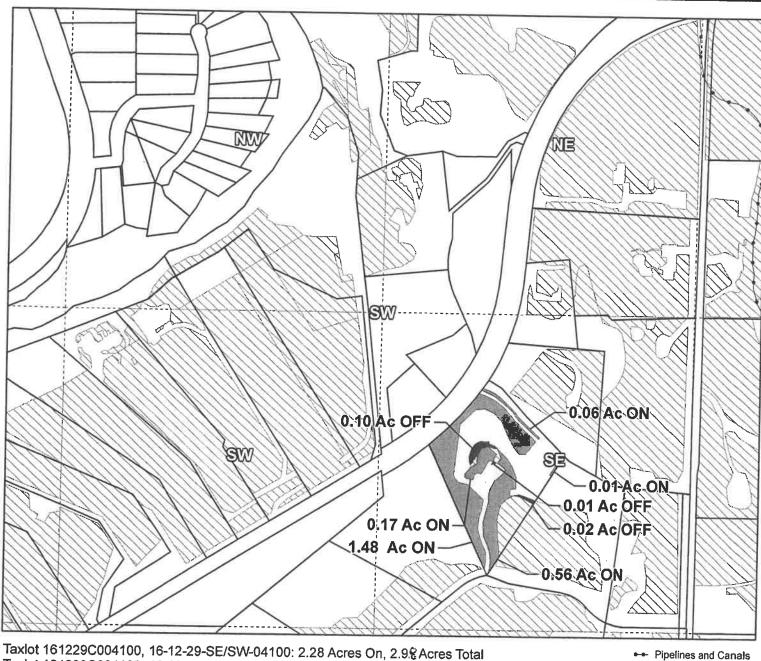

2022 District Transfer Application "On/Off" Map

Certificates: 74145

for Chase Cushman

E-RECEIVED 01/17/2023

Taxlot 161229C004100, 16-12-29-SE/SW-04100: 0.13 Acres Off, 2.9 5 Acres Remaining

16-12-29 SESW

**OFF & ON** 

Transfer - ON
Transfer - OFF

□ Taxlots

Primary Water Right

01/17/2023 **OWRD** 

Certificates: 74145

for Alexa Lailos & Jeffrey Nelson

16-12-32 NWSE

Transfer - ON Transfer - OFF