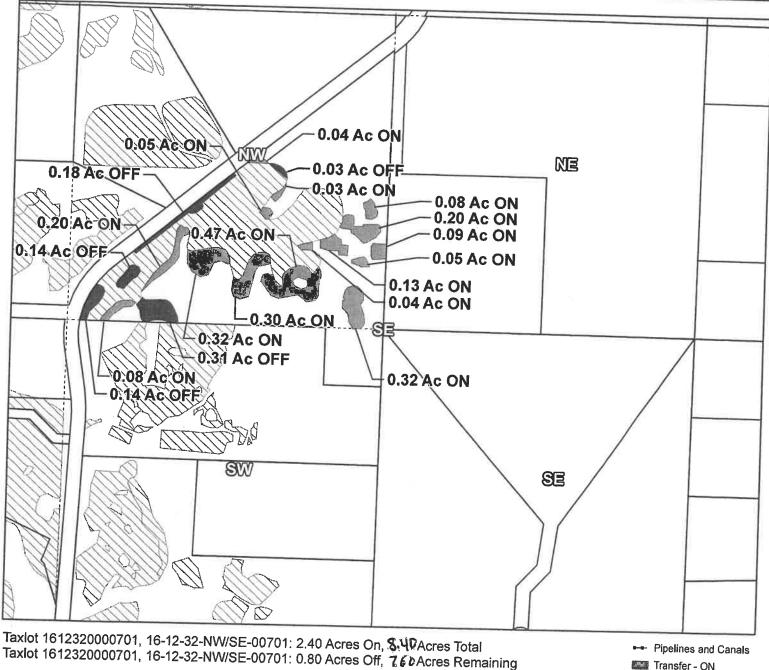

Transfer - ON
Transfer - OFF

□ Taxlots

Primary Water Right

01/17/2023 **OWRD** 

Certificates: 74145

for Alexa Lailos & Jeffrey Nelson

16-12-32 NWSE

Transfer - ON Transfer - OFF