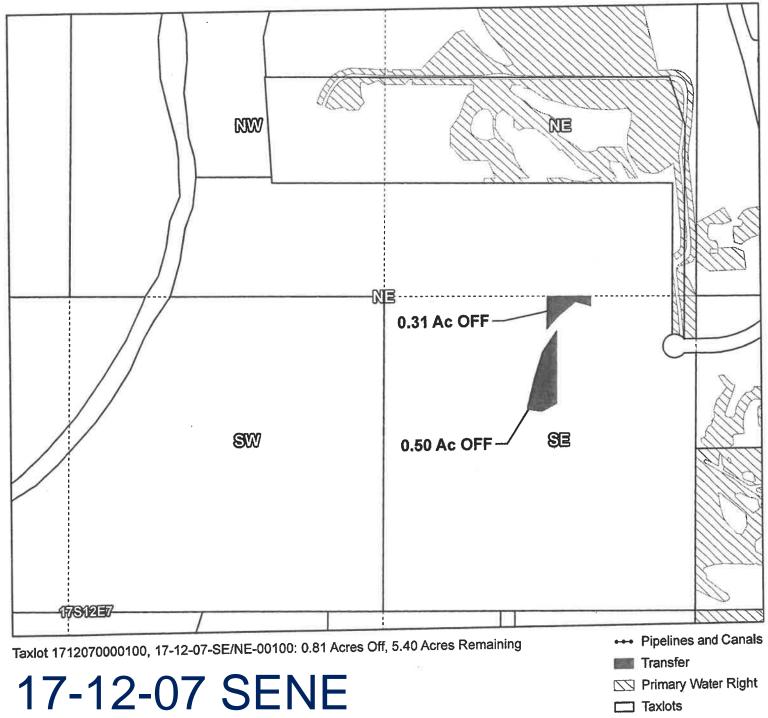

1 inch = 400 feet

E-RECEIVED 01/17/2023 OWRD

Certificates: 74145

for Destiny Court Properties LLC

Taxlot 1712070000100, 17-12-07-SE/NE-00100: 2.15 Acres Off, 1.89 Acres Remaining

17-12-07 SENE OFF

--- Pipelines and Canals

Transfer

Primary Water Right

□ Taxlots

1 inch = 400 feet

Certificates: 74145

for Destiny Court Properties LLC

Taxlot 1712070000100, 17-12-07-SE/NE-00100: 0.50 Acres Off, 1.39 Acres Remaining

17-12-07 SENE