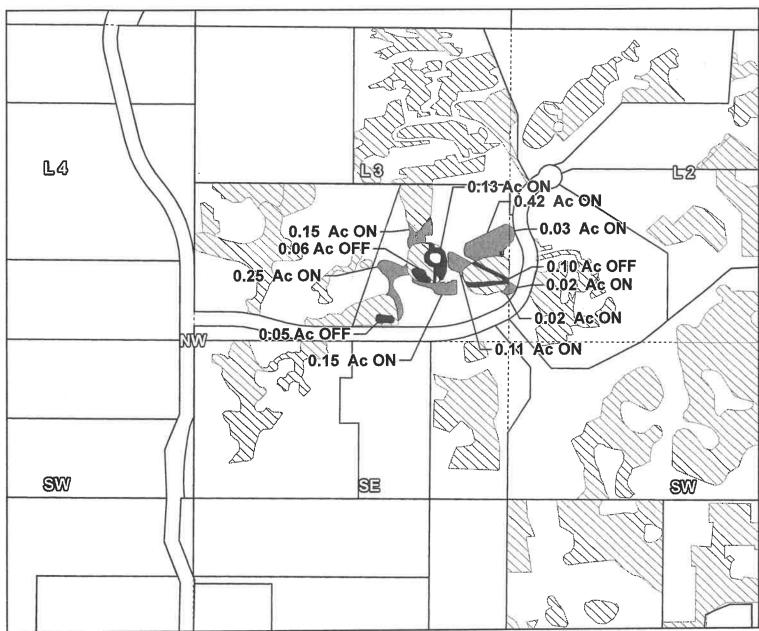

E-RECEIVED 01/17/2023 **OWRD** 

Certificates: 74145

for Groscup Family Group

0.02 Ac ON 0.02 Ac ON 0.32 Ac ON 0.01 Ac ON 0.01 Ac ON 0.04 Ac ON 0.02 Ac ON **L**1 0.03 Ac ON 0.06 Ac ON 0.03 Ac ON SW SE Taxlot 1712040000228, 17-12-04-NW/NE-00228: 0.56 Acres On, 2.56 Acres Total --- Pipelines and Canals Transfer Primary Water Right 17-12-04 NWNE