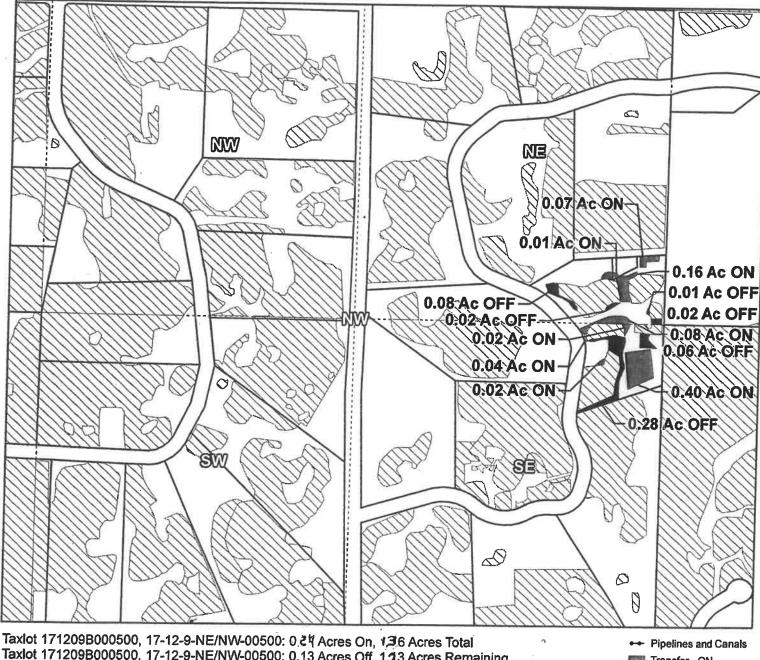

17-12-08 NWSE

OFF & ON 1 inch = 400 feet

Prepared by Swalley Irrigation District | November 2022

Primary Water Right

□ Taxlots

E-RECEIVED 4/26/2023 OWRD

Certificates: 74145 for Kevin and Calli Riley

Taxlot 171209B000400, 17-12-9-NE/NW-00400: 0.01 Acres On, 0.01 Acres Total /

S Primary Water Right

Taxiots

617-12-09 NENW, SENW

T-14150

Prepared by Swalley Irrigation District | December 2022

1 inch = 400 feet

OFF & ON

**Certificates: 74145** for David and Lova Taylor

SUPERSEDED

**E-RECEIVED** 01/17/2023

2022 District Transfer Application "On/Off" Map

Certificates: 74145 for Kevin and Calli Riley

Taxlot 171209B000500, 17-12-9-NE/NW-00500: 0.13 Acres Off, 1.23 Acres Remaining

Taxlot 171209B000500, 17-12-9-SE/NW-00500: 0.48 Acres On, 1.63 Acres Total

Taxlot 171209B000500, 17-12-9-SE/NW-00500: 0.34 Acres Off, 1.19 Acres Remaining

Taxlot 171209B000400, 17-12-9-NE/NW-00400: 0.01 Acres On, 0.01 Acres Total /

Transfer - ON Transfer - OFF

Primary Water Right

□ Taxiots

7-12-09 NENW, SENW

1 inch = 400 feet

OFF & ON

Prepared by Swalley Irrigation District | December 2022

T-14150