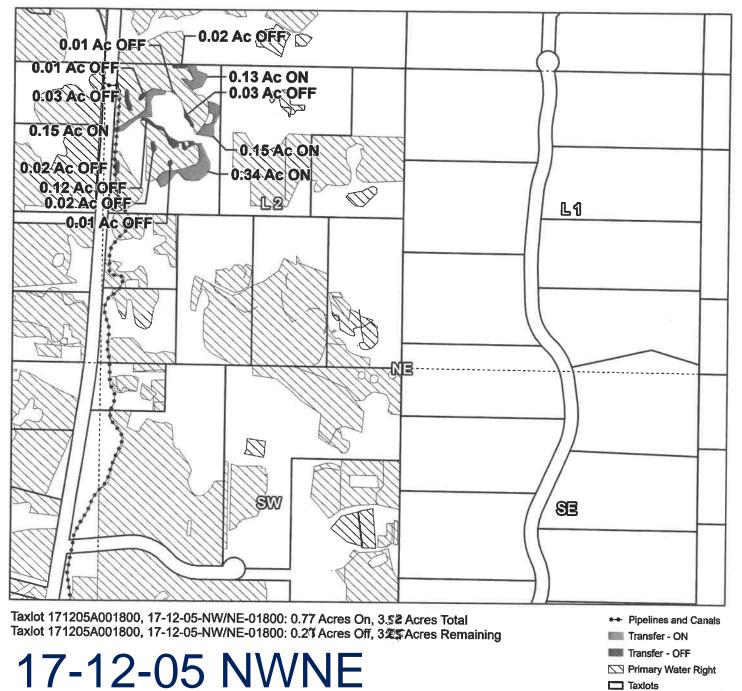

Primary Water Right 

**OFF & ON** 

1 inch = 400 feet

**E-RECEIVED** 4/26/2023 **OWRD** 

Certificates: 74145

for Vern Heeren

つりようの Taxlot 1712040000220, 17-12-04-NE-NW-00<del>20</del>0: 1.10 Acres On, 3.**10** Acres Total Taxlot 1712040000220, 17-12-04-NE-NW-00200: 0.34 Acres Off, 2.75 Acres Remaining Taxlot 1712040000220, 17-12-04-NW-NE-06200: 0.05 Acres On, 0.05 Acres Total

17-12-04 NWNE,

Taxlots

Transfer - ON

1 inch = 400 feet

OFF & ON

T-14150

-- Pipelines and Canals

Transfer - OFF Primary Water Right

for Vern Heeren

Taxlot 1712040000220, 17-12-04-NE-NW-00200: 1.10 Acres On, 3.60 Acres Total Taxlot 1712040000220, 17-12-04-NE-NW-00200: 0.34 Acres Off, 2.76 Acres Remaining Taxlot 1712040000220, 17-12-04-NW-NE-00200: 0.05 Acres On, 0.05 Acres Total

## 17-12-04 NWNE, NENW

1 inch = 400 feet

**OFF & ON** 

Pipelines and Canals

Transfer - ON

Transfer - OFF

Primary Water Right

□ Taxlots