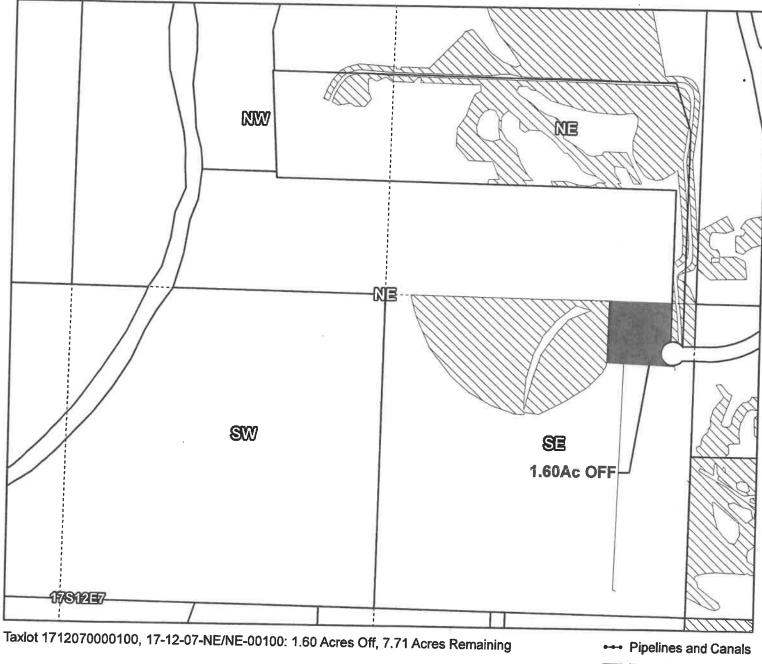

E-RECEIVED 4/26/2023 OWRD

2022 District Transfer Application "Off" QJjAcAoawx TYVp

Certificates: 74145

Taxlot 1712070000100, 17-12-07-SE/NE-00100: 1.89 Acres Off, 11.72 Acres Remaining

→ Pipelines and Canals
Transfer

LS Primary Water Right

17-12-07 SENE

0

**OFF** 

T-14150

Prepared by Swalley Irrigation District | May 2022

E-RECEIVED

01/17/2023