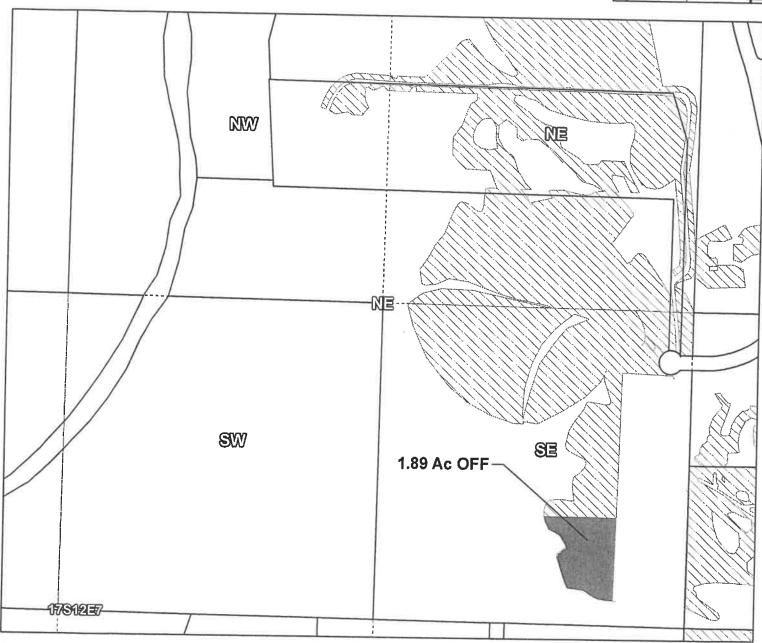

E-RECEIVED 4/26/2023 OWRD

2022 District Transfer Application "Off" QJjAcAoawx TYVp

Certificates: 74145

Taxlot 1712070000100, 17-12-07-SE/NE-00100: 1.89 Acres Off, 11.72 Acres Remaining

→ Pipelines and Canals
Transfer

LS Primary Water Right

17-12-07 SENE

0

**OFF** 

T-14150

Prepared by Swalley Irrigation District | May 2022

E-RECEIVED

01/17/2023