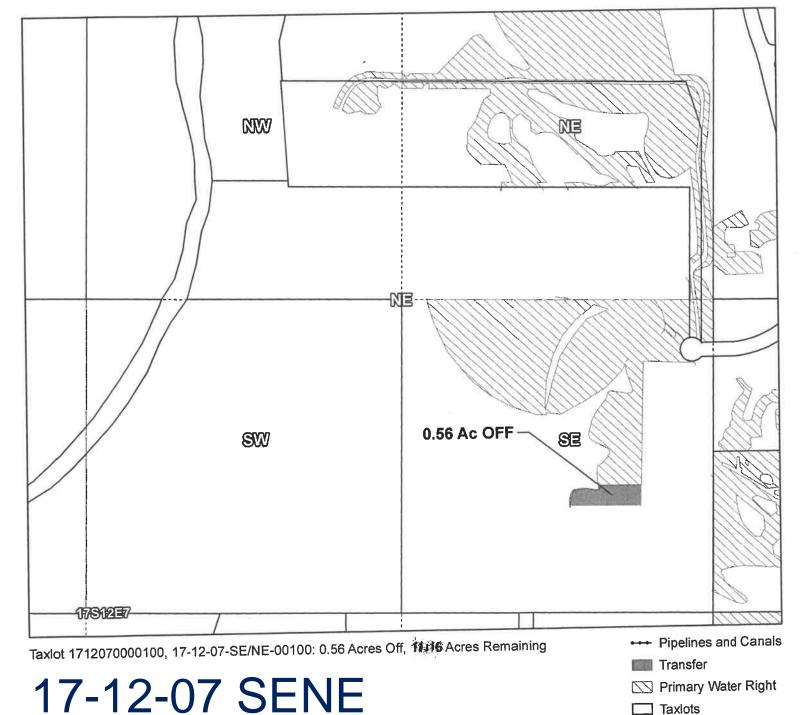

#### 01/17/2023 owrd

E-RECEIVED

2022 District Transfer Application Quitclaim Map

Certificates: 74145

for Destiny Court Properties LLC

Taxlot 1712070000100, 17-12-07-SE/NE-00100: 0.06 Acres Off, 0 Acres Remaining

17-12-07 SENE

Pipelines and Canals

Transfer

Primary Water Right

□ Taxlots

**OFF** 

1 inch = 400 feet

Prepared by Swalley Irrigation District | December 2022