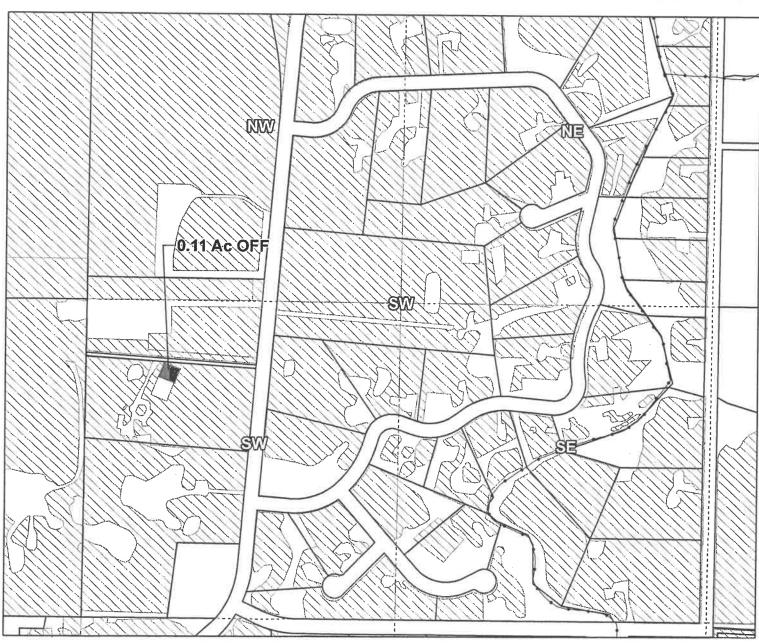

Prepared by Swalley Irrigation District | November 2022

Transfer - OFF Primary Water Right

□ Taxlots

2022 District Transfer Application "Off" Quitclaim Map

Certificates: 74145

Taxlot 161228C005101, 16-12-28-SW/SW-05101: 0.11 Acres Off, 4.67 Acres Remaining

--- Pipelines and Canals

Transfer

Primary Water Right

☐ Taxlots

16-12-28 SWSW

1 inch = 400 feet

**OFF** 

Prepared by Swalley Irrigation District | May 2022