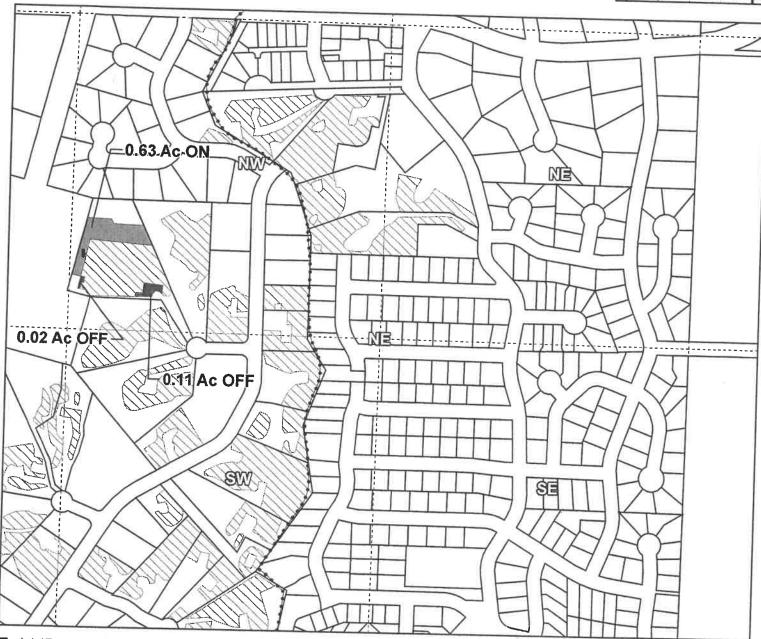

Taxlot 1712160002700, 17-12-16-NW/NE-02700: 0.63 Acres On, 2.31 Acres Total Taxlot 1712160002700, 17-12-16-NW/NE-00303: 0.13 Acres Off, 2.18 Acres Remaining

17-12-16 NWNE OFF & ON

Pipelines and Canals

Transfer - ON

Transfer - OFF

Primary Water Right

☐ Taxlots

1 inch = 400 feet