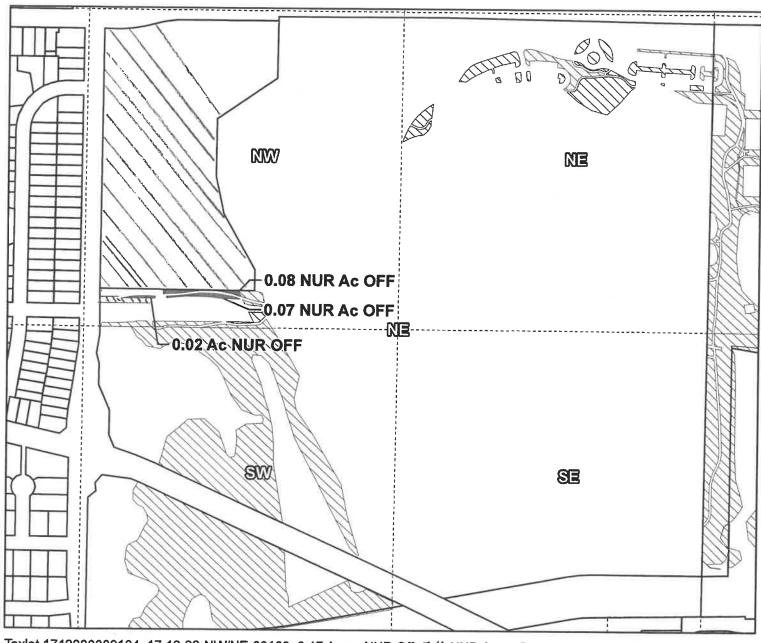

Transfer

Primary Water Right

**OFF** 

1 inch = 400 feet

E-RECEIVED 01/17/2023 OWRD

**Certificates: 74145** 

For Bend LaPine School District #1

Taxlot 1712220000104, 17-12-22-NW/NE-00103: 0.17 Acres NUR Off, **7.66** NUR Acres Remaining, 0.40 IR Acres Remaining

--- Pipelines and Canals

Transfer

Primary Water Right

17-12-22 NWNE NURSERY USE Taxlots

**OFF** 

1 inch = 400 feet

Certificates: 74145

for Putnam Family Properties LLC