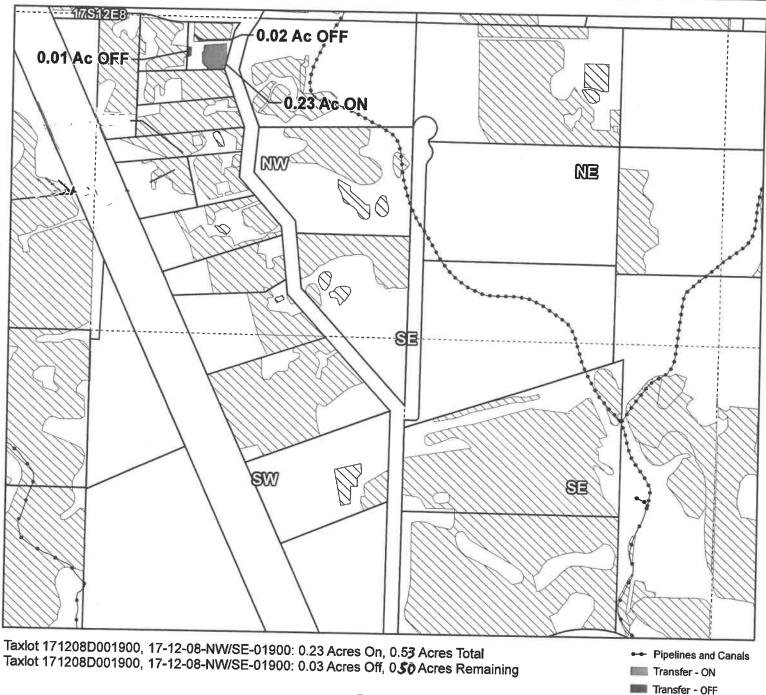

**Certificates: 74145**for Tamara and Kelly Roark

17-12-08 NWNE

1 inch = 400 feet

OFF & ON

Prepared by Swalley Irrigation District | December 2022

□ Taxlots

**Certificates: 74145** for Jeffrey and Laura Breit

Taxlot 171208C001200, 17-12-08-NW/SW-01200: 8.83 Acres On, 9.83 Acres Total Taxlot 171208C001200, 17-12-08-NW/SW-01200: 0.15 Acres Off, 9.68 Acres Remaining Taxlot 171208C001200, 17-12-08-NE/SW-01200: 0.32 Acres On, 0.32 Acres Total

17-12-08 NESW, NESW

0

1 inch = 400 feet

**OFF & ON** 

Pipelines and Canals
Transfer - ON
Transfer - OFF
Primary Water Right

☐ Taxiots

Certificates: 74145

for Daniel Oliver