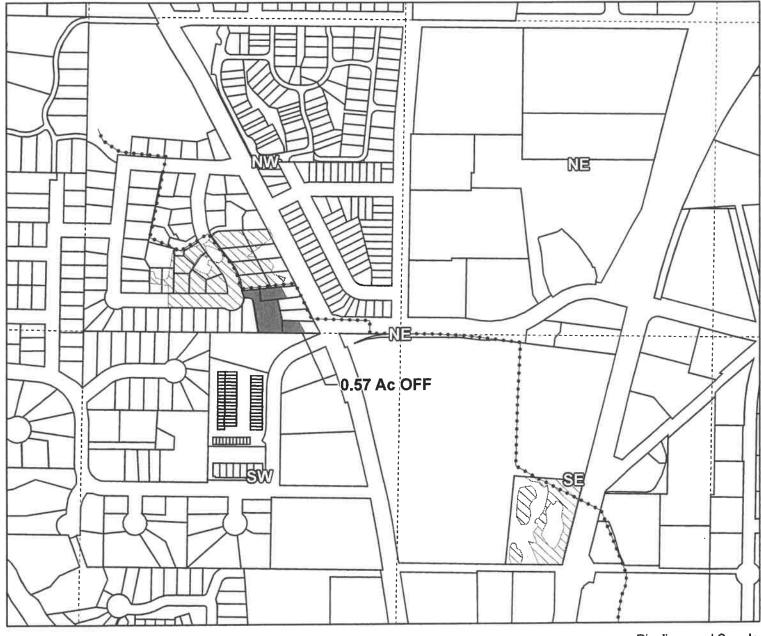

E-RECEIVED 4/26/2023 OWRD

Certificates: 74145

for Orville and Karen Duncan

☐ Taxlots

2022 District Transfer Application Quitclaim Map

Certificates: 74145

for Michael Knoell

Taxlot 171220AB01900, 17-12-20-NW/NE-01900: 0.57 Acres Off, i3 Acres Remaining

17-12-20 NWNE

→ Pipelines and Canals

Transfer

Primary Water Right

□ Taxlots

1 inch = 400 feet

**OFF** 