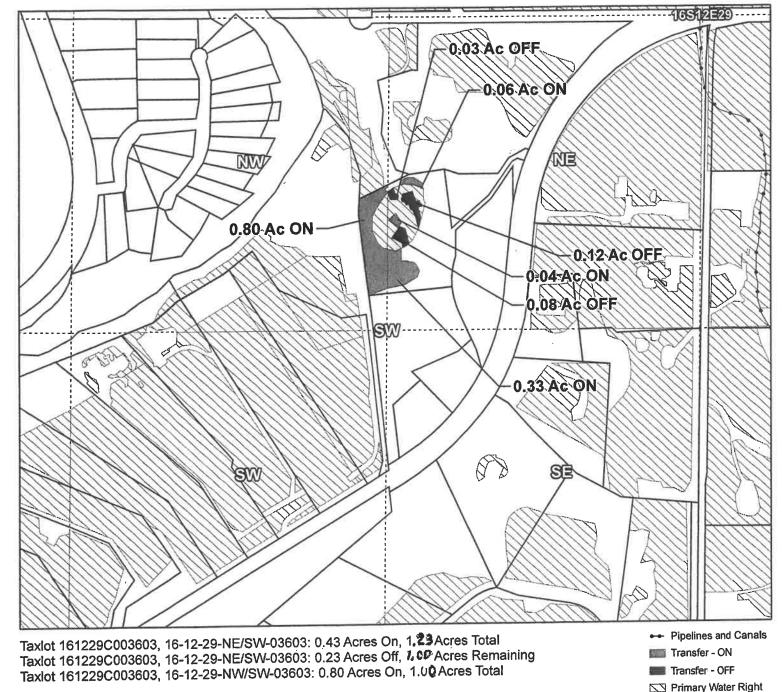

#### 2022 District Transfer Application Quitclaim Map

NN7-------NE 16812329 

Certificates: 74145

for Nicholas and Laura Pavlovich / Tim + Barbara Tennis

Taxlot 161229C003800, 16-12-29-NE/SW-03800: 0.15 Acres Off, *O* Acres Remaining

16-12-29 NESW

Pipelines and Canals

Transfer

Primary Water Right

**OFF** 

1 inch = 400 feet

Certificates: 74145

for Hepkat Holding, LLC