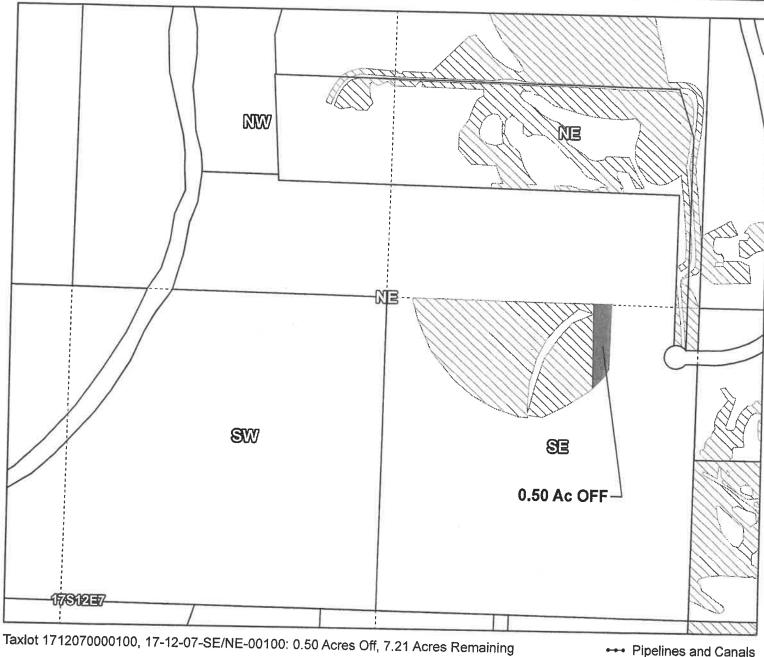

E-RECEIVED 01/17/2023 OWRD

Certificates: 74145

for Destiny Court Properties LLC

Taxlot 1712070000100, 17-12-07-SE/NE-00100: 0.20 Acres Off, 9.31 Acres Remaining

17-12-07 SENE

→ Pipelines and Canals

Transfer

Primary Water Right

☐ Taxiots

OFF

1 inch = 400 feet

Certificates: 74145

for Destiny Court Properties LLC

17-12-07 SENE

Transfer