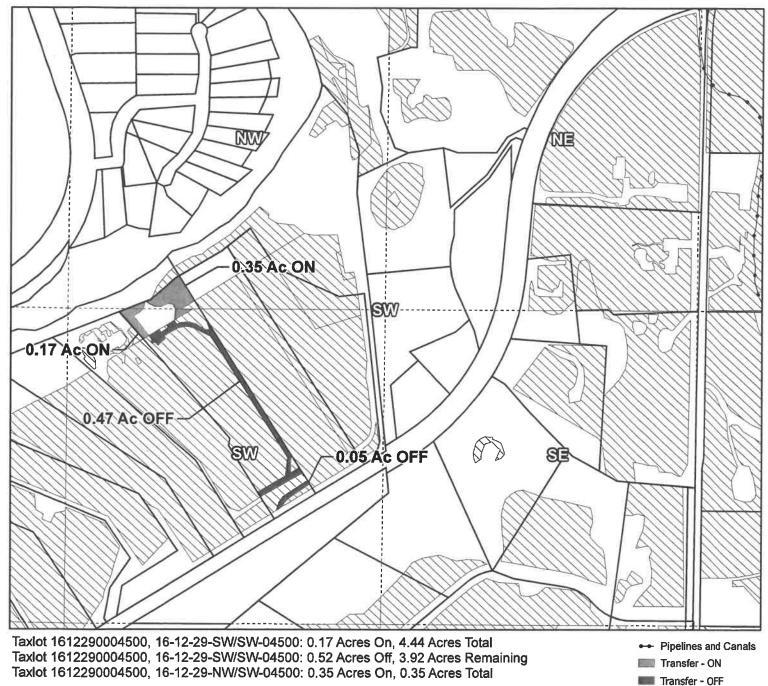

Taxlot 1612290004500, 16-12-29-SW/SW-04500: 0.52 Acres Off, 3.92 Acres Remaining

Taxlot 1612290004500, 16-12-29-NW/SW-04500: 0.35 Acres On, 0.35 Acres Total

### 16-12-29 NWSW, SWSW

1 inch = 400 feet

**OFF & ON** 

Prepared by Swalley Irrigation District | November 2022

Transfer - ON

Transfer - OFF Primary Water Right

☐ Taxlots

2022 District Transfer Application "On/Off" Map

E-RECEIVED 01/17/2023 **OWRD** 

Certificates: 74145 for Keith and Peggy Frede

16-12-29 NWSW, SWSW

1 inch = 400 feet

**OFF & ON** 

Prepared by Swalley Irrigation District | November 2022

Primary Water Right

☐ Taxlots