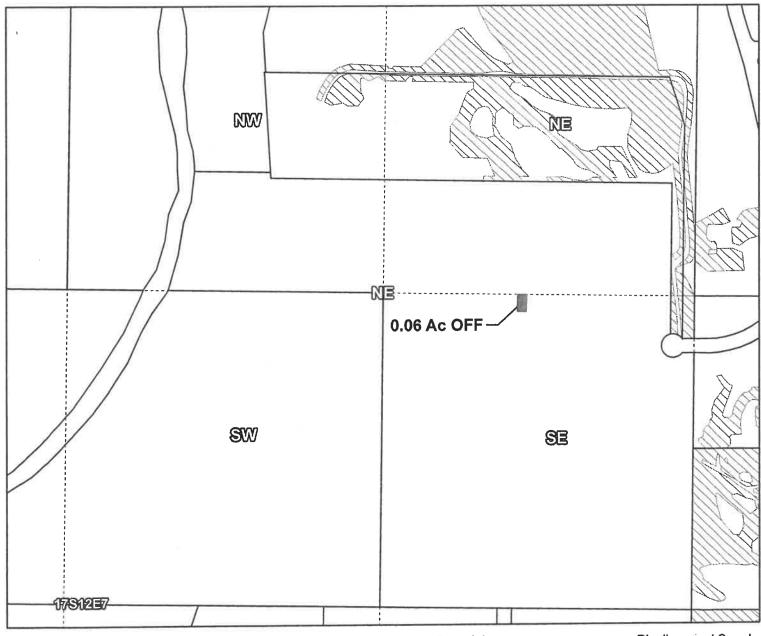

#### 01/17/2023 owrd

E-RECEIVED

2022 District Transfer Application Quitclaim Map

Certificates: 74145

for Destiny Court Properties LLC

Taxlot 1712070000100, 17-12-07-SE/NE-00100: 0.06 Acres Off, 0 Acres Remaining

17-12-07 SENE

Pipelines and Canals

Transfer

Primary Water Right

□ Taxlots

**OFF** 

1 inch = 400 feet

Prepared by Swalley Irrigation District | December 2022