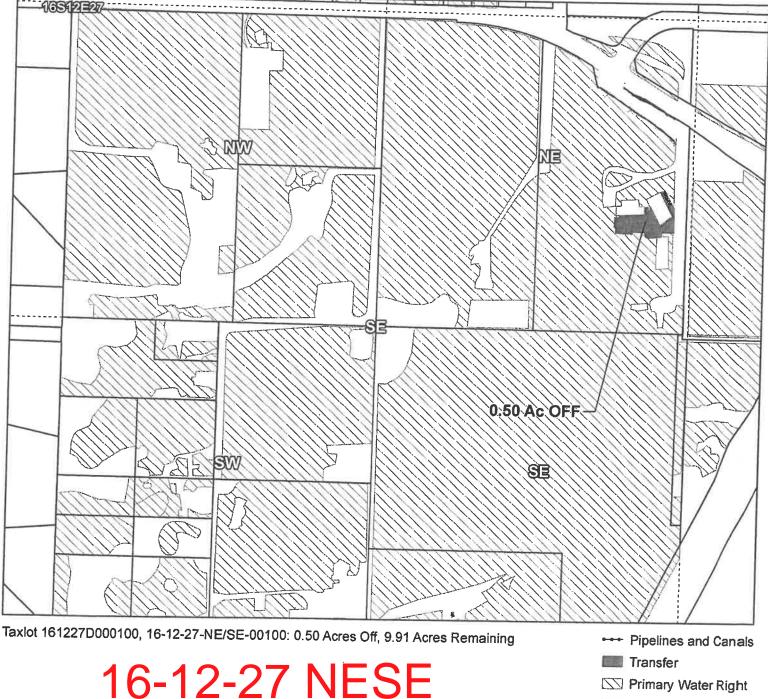

16-12-20-SW/NE-00601: 0.60 Acres On, 4.60 Acres Total Taxlot 1612200000601, 16-12-20-SW/NE-00601: 0.20 Acres Off, 4.40 Acres Remaining

16-12-20 SWNE

Pipelines and Canals

Transfer - ON

Transfer - OFF

Primary Water Right

□ Taxlots



**OFF & ON** 

1 inch = 400 feet





Certificates: 74145 for Warner Revocable Trust



16-12-20 NWSE



**OFF & ON** 

1 inch = 400 feet

E-RECEIVED 01/17/2023 OWRD



Certificates: 74145

for BSK Ventures/Kyle Wilson



Taxlot 1612340000200, 16-12-34-NW/NE-00200: 0.17 NUR Acres On, 0.17 NUR Acres Total, 2.45 IR Acres Total

16-12-34 NWNE

ON

**NURSERY** 

Prepared by Swalley Irrigation District | November 2022

Pipelines and Canals

Primary Water Right

Transfer

□ Taxlots

2022 District Transfer Application "Off" Quitclaim map

Certificates: 74145





OFF

1 inch = 400 feet

Prepared by Swalley Irrigation District | May 2022

☐ Taxlots

E-RECEIVED 01/17/2023 OWRD

2022 District Transfer Application "On/Off" Map

Certificates: 74145





1 inch = 400 feet

**OFF & ON** 

2022 District Transfer Application "On" Map

Certificates: 74145

for Tappouni, Christopher and Anne





Taxlot 1612280000802, 16-12-28-NE/NW-00802: 1.65 Acres On, 3.65 Acres Total

16-12-28 NENW

Pipelines and Canals

Transfer

Primary Water Right

☐ Taxlots



ON

#### 2022 District Transfer Application "On/Off" Map





Certificates: 74145

Yuki Nelson for



Taxlot 1612280000303, 16-12-28-SE/NW-00303: 0.63 Acres Off, 3.13 Acres Remaining

16-12-28 SENW



1 inch = 400 feet

OFF & ON

Prepared by Swalley Irrigation District | November 2022

Transfer - OFF Primary W