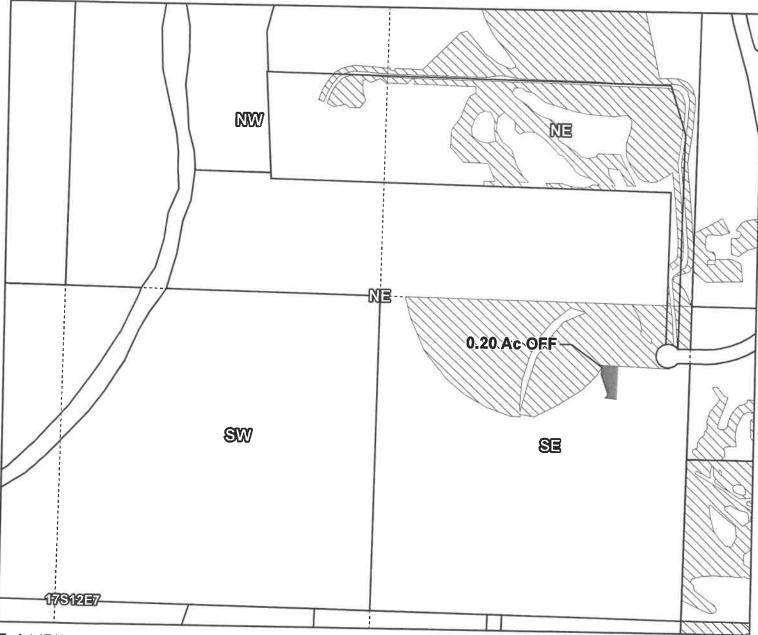

E-RECEIVED 01/17/2023 OWRD

Certificates: 74145

for Destiny Court Properties LLC

Taxlot 1712070000100, 17-12-07-SE/NE-00100: 0.20 Acres Off, 9.31 Acres Remaining

17-12-07 SENE

→ Pipelines and Canals

Transfer

Primary Water Right

☐ Taxiots

OFF

1 inch = 400 feet

Certificates: 74145

for Destiny Court Properties LLC

17-12-07 SENE

Transfer