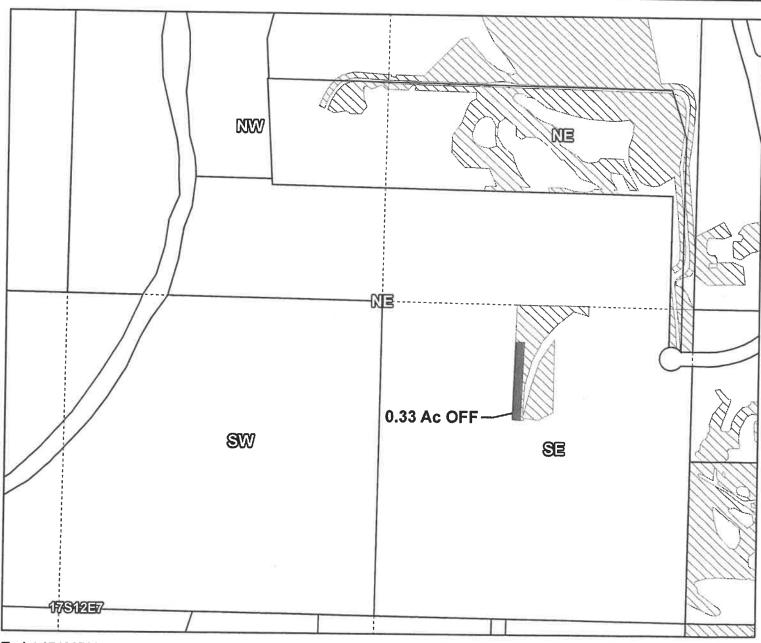

lot 1712070000100, 17-12-07-SE/NE-00100: 0.46 Acres Off, 5.75 Acres Remaining

17-12-07 SENE OFF

••• Pipelines and Canals

Transfer

Primary Water Right

□ Taxiots



1 inch = 400 feet

E-RECEIVED 01/17/2023 OWRD



Certificates: 74145

for Destiny Court Properties LLC



Taxlot 1712070000100, 17-12-07-SE/NE-00100: 2.15 Acres Off, 1.89 Acres Remaining

17-12-07 SENE OFF

--- Pipelines and Canals

Transfer

Primary Water Right

□ Taxlots



1 inch = 400 feet

Certificates: 74145

for Destiny Court Properties LLC





Taxlot 1712070000100, 17-12-07-SE/NE-00100: 0.50 Acres Off, 1.39 Acres Remaining

17-12-07 SENE

Pipelines and Canals

Transfer

Primary Water Right

☐ Taxlots



**OFF** 

1 inch = 400 feet

E-RECEIVED 01/17/2023 OWRD



Certificates: 74145

for Destiny Court Properties LLC



Taxlot 1712070000100, 17-12-07-SE/NE-00100: 0.33 Acres Off, 1.06 Acres Remaining

17-12-07 SENE

••• Pipelines and Canals

Transfer

Primary Water Right

☐ Taxlots



OFF

1 inch = 400 feet

Prepared by Swalley Irrigation District | December 2022

T-14150

2022-20

### **Swalley Irrigation District** 2022 District Transfer Application "Off" Map

E-RECEIVED 5/1/2023 **OWRD** 



Certificates: 74145

for Destiny Court Properties LLC



E-RECEIVED 01/17/2023 **OWRD** 



Certificates: 74145

for Destiny Court Properties LLC



**OFF** 



1 inch = 400 feet

#### 01/17/2023 owrd

E-RECEIVED

2022 District Transfer Application Quitclaim Map

Certificates: 74145

for Destiny Court Properties LLC





Taxlot 1712070000100, 17-12-07-SE/NE-00100: 0.06 Acres Off, 0 Acres Remaining

17-12-07 SENE