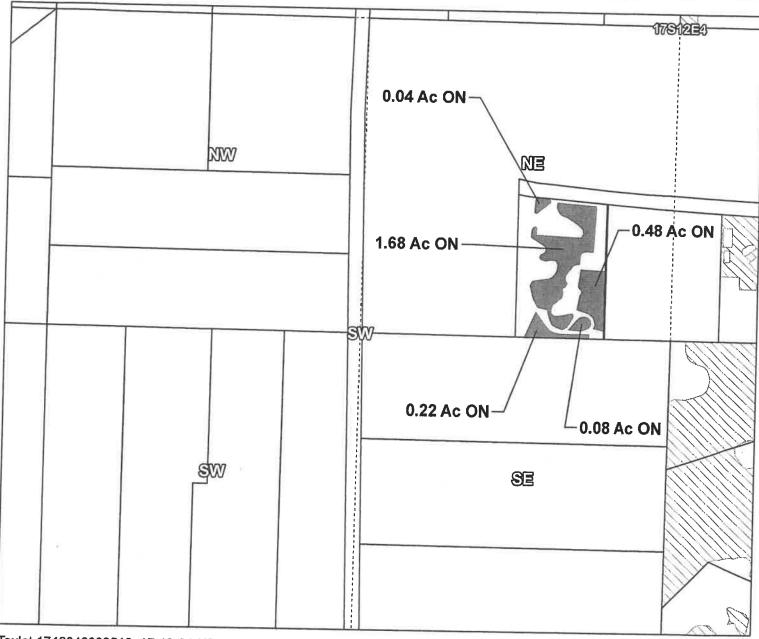

E-RECEIVED 4/26/2023 OWRD

2022 District Transfer Application "Off" QJjAcAoawx TYVp

Certificates: 74145

Taxlot 1712070000100, 17-12-07-SE/NE-00100: 1.89 Acres Off, 11.72 Acres Remaining

→ Pipelines and Canals
Transfer

LS Primary Water Right

17-12-07 SENE

0

**OFF** 

T-14150

Prepared by Swalley Irrigation District | May 2022

E-RECEIVED

01/17/2023