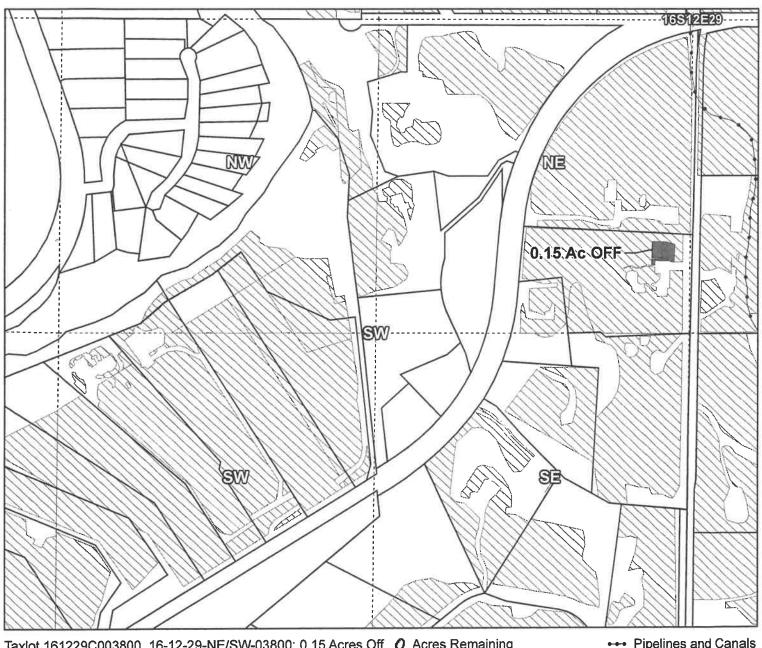

#### 2022 District Transfer Application Quitclaim Map

NN7-------NE 16812329 

Certificates: 74145

for Nicholas and Laura Pavlovich / Tim + Barbara Tennis

Taxlot 161229C003800, 16-12-29-NE/SW-03800: 0.15 Acres Off, *O* Acres Remaining

16-12-29 NESW

Pipelines and Canals

Transfer

Primary Water Right

**OFF** 

1 inch = 400 feet

Certificates: 74145

for Hepkat Holding, LLC