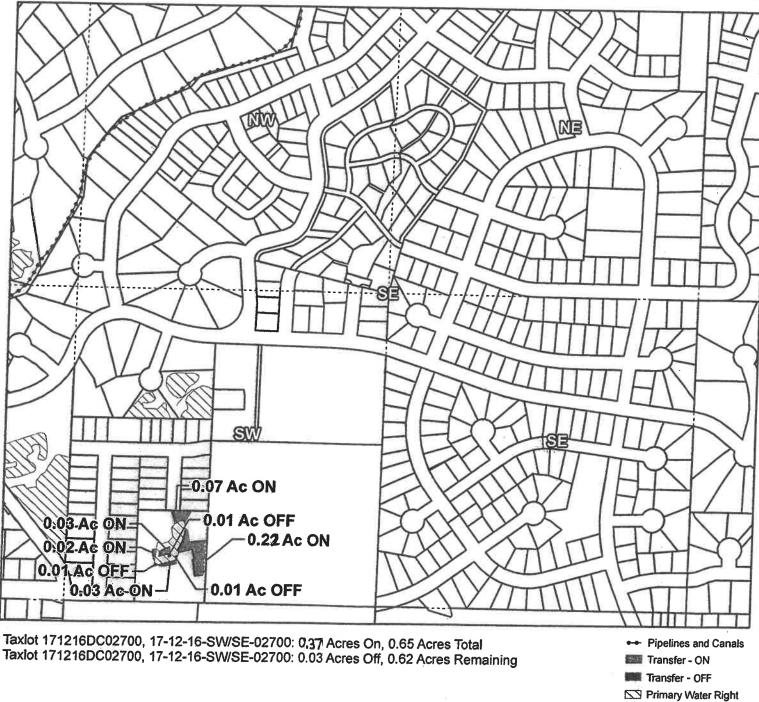

## **Swalley Irrigation District**

2022 District Transfer Application "On/Off" Map

Certificates: 74145

for Orville and Karen Duncan

Taxlot 171216DC02700, 17-12-16-SW/SE-02700: 0.03 Acres Off, 0.62 Acres Remaining

17-12-16 SWSE

Transfer - ON Transfer - QFF

Primary Water Right

☐ Taxlots

1 inch = 400 feet

**OFF & ON** 

2022 District Transfer Application "On/Off" Map

**Certificates: 74145**for Thornton Brown Trust