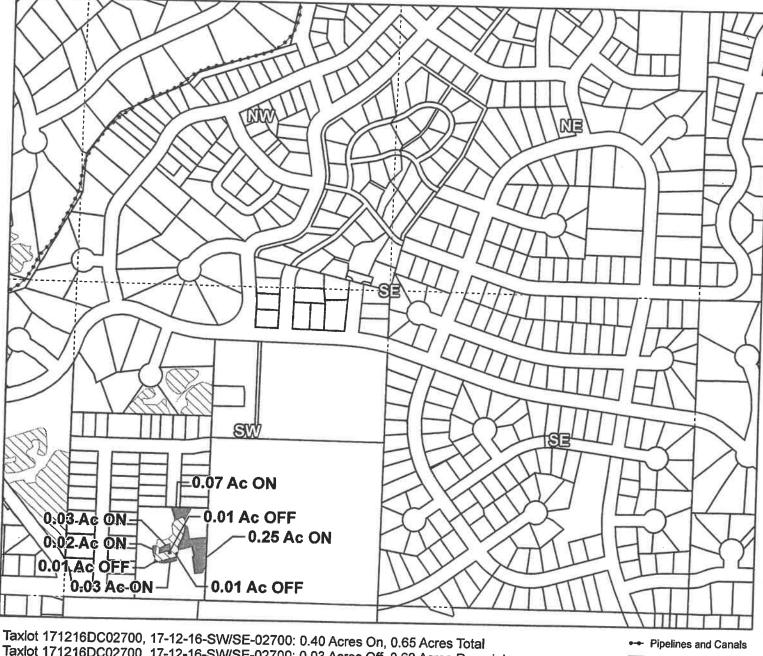

## **Swalley Irrigation District**

2022 District Transfer Application "On/Off" Map

Certificates: 74145

for Orville and Karen Duncan

Taxlot 171216DC02700, 17-12-16-SW/SE-02700: 0.03 Acres Off, 0.62 Acres Remaining

17-12-16 SWSE

Transfer - ON Transfer - QFF

Primary Water Right

☐ Taxlots

1 inch = 400 feet

**OFF & ON** 

2022 District Transfer Application "On/Off" Map

**Certificates: 74145**for Thornton Brown Trust