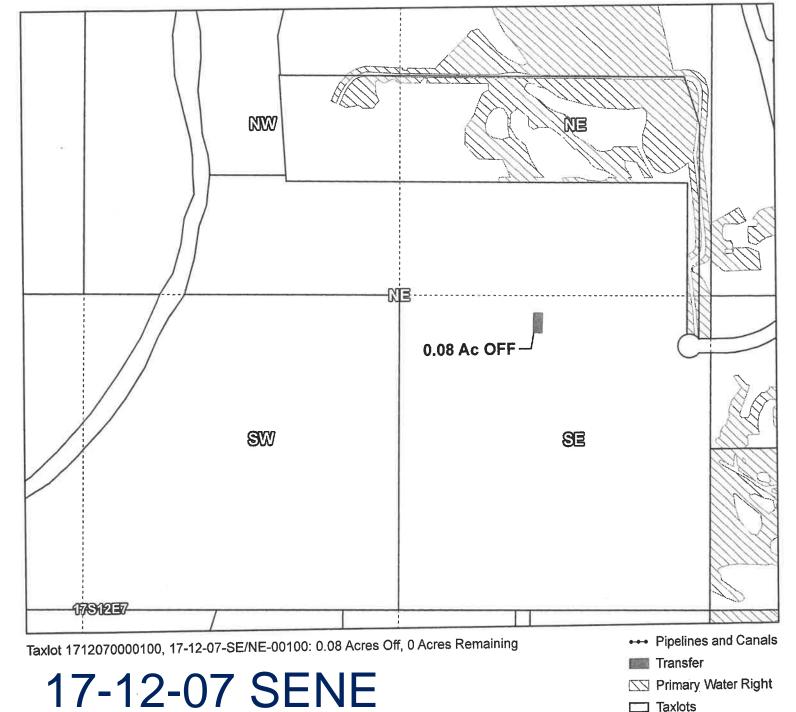

#### 01/17/2023 owrd

E-RECEIVED

2022 District Transfer Application Quitclaim Map

Certificates: 74145

for Destiny Court Properties LLC

Taxlot 1712070000100, 17-12-07-SE/NE-00100: 0.06 Acres Off, 0 Acres Remaining

17-12-07 SENE

Pipelines and Canals

Transfer

Primary Water Right

□ Taxlots

**OFF** 

1 inch = 400 feet

Prepared by Swalley Irrigation District | December 2022