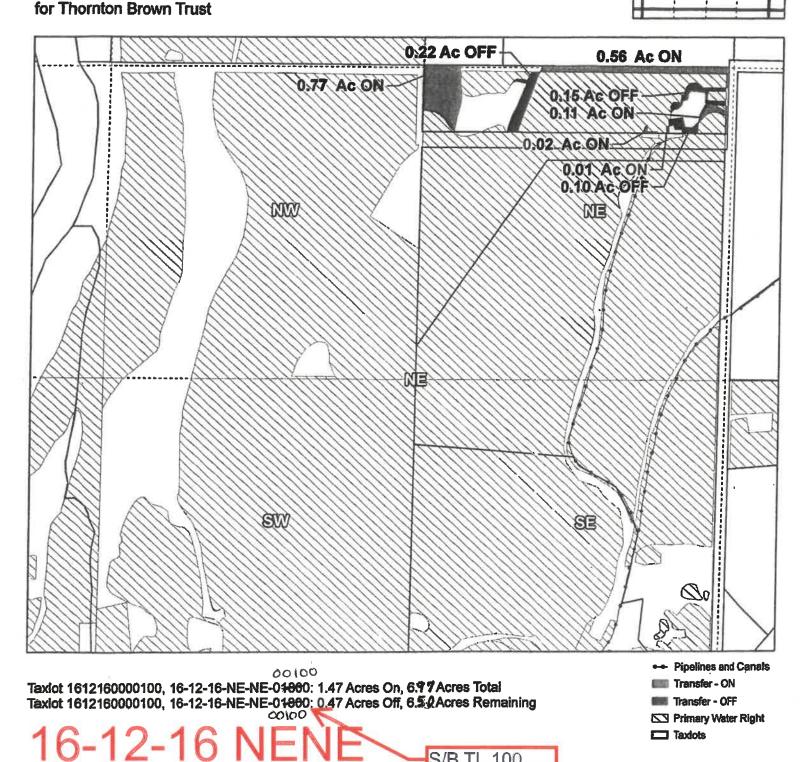

16-12-16 NENE

1 inch = 400 feet

**OFF & ON** 

Prepared by Swalley Irrigation District | December 2022

T-14150

 ☐ Taxlots

2022 District Transfer Application "On/Off" Map

Certificates: 74145