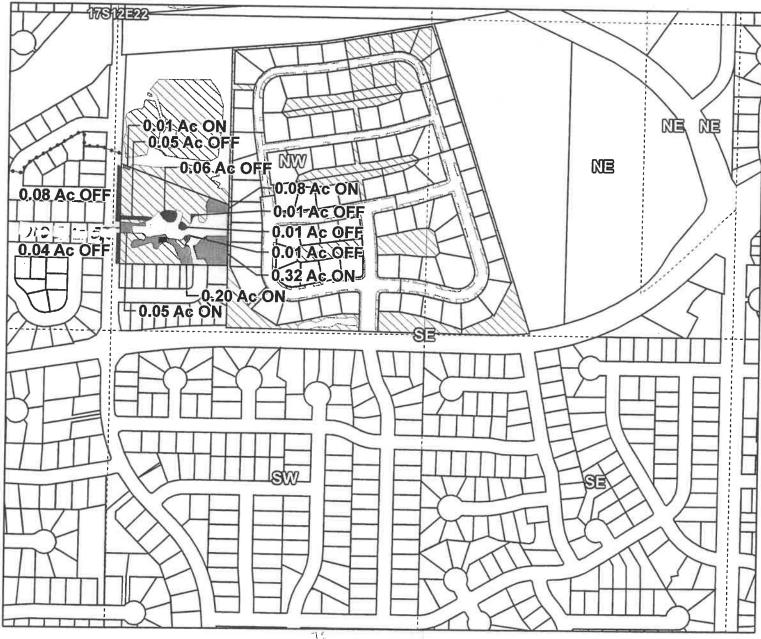

Transfer

Primary Water Right

**OFF** 

1 inch = 400 feet

E-RECEIVED 01/17/2023 OWRD

**Certificates: 74145** 

For Bend LaPine School District #1

Taxlot 1712220000104, 17-12-22-NW/NE-00103: 0.17 Acres NUR Off, **7.66** NUR Acres Remaining, 0.40 IR Acres Remaining

--- Pipelines and Canals

Transfer

Primary Water Right

17-12-22 NWNE NURSERY USE Taxlots

**OFF** 

1 inch = 400 feet

Certificates: 74145

for Putnam Family Properties LLC