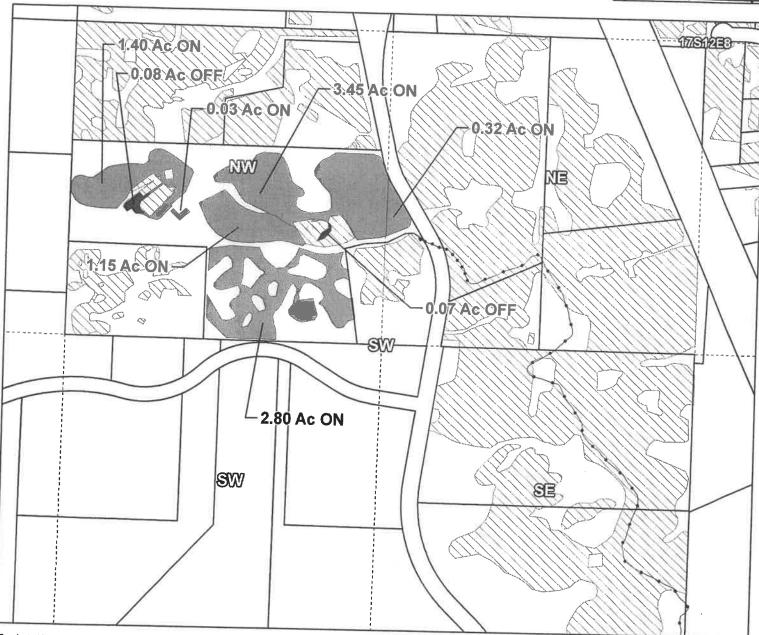

Taxlot 171208C001200, 17-12-08-NW/SW-01200: 8.83 Acres On, 9.83 Acres Total Taxlot 171208C001200, 17-12-08-NW/SW-01200: 0.15 Acres Off, 9.68 Acres Remaining Taxlot 171208C001200, 17-12-08-NE/SW-01200: 0.32 Acres On, 0.32 Acres Total

17-12-08 NESW, NESW

0

1 inch = 400 feet

**OFF & ON** 

Pipelines and Canals
Transfer - ON
Transfer - OFF
Primary Water Right

☐ Taxiots

Certificates: 74145

for Daniel Oliver