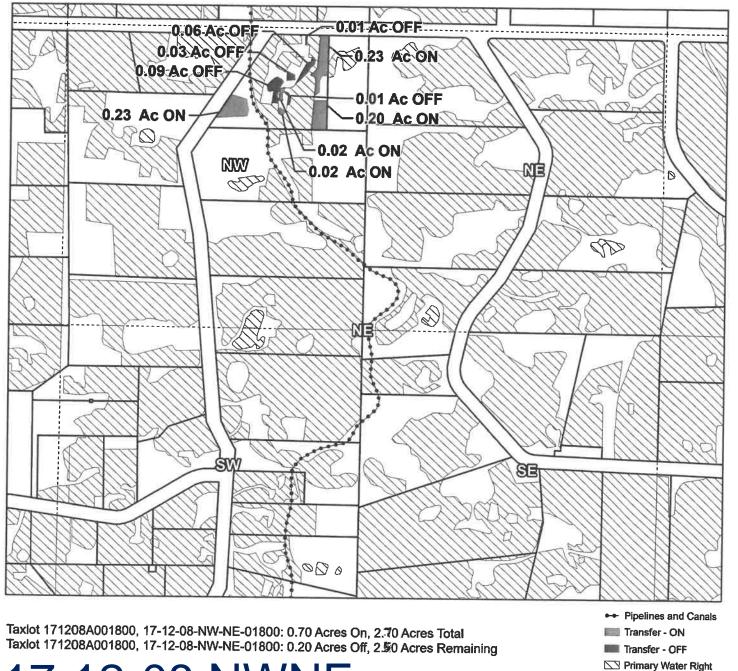

**Certificates: 74145**for Tamara and Kelly Roark

17-12-08 NWNE

1 inch = 400 feet

OFF & ON

Prepared by Swalley Irrigation District | December 2022

□ Taxlots

**Certificates: 74145** for Jeffrey and Laura Breit

Taxlot 171208C001200, 17-12-08-NW/SW-01200: 8.83 Acres On, 9.83 Acres Total Taxlot 171208C001200, 17-12-08-NW/SW-01200: 0.15 Acres Off, 9.68 Acres Remaining Taxlot 171208C001200, 17-12-08-NE/SW-01200: 0.32 Acres On, 0.32 Acres Total

17-12-08 NESW, NESW

0

1 inch = 400 feet

**OFF & ON** 

Pipelines and Canals
Transfer - ON
Transfer - OFF
Primary Water Right

☐ Taxiots

Certificates: 74145

for Daniel Oliver