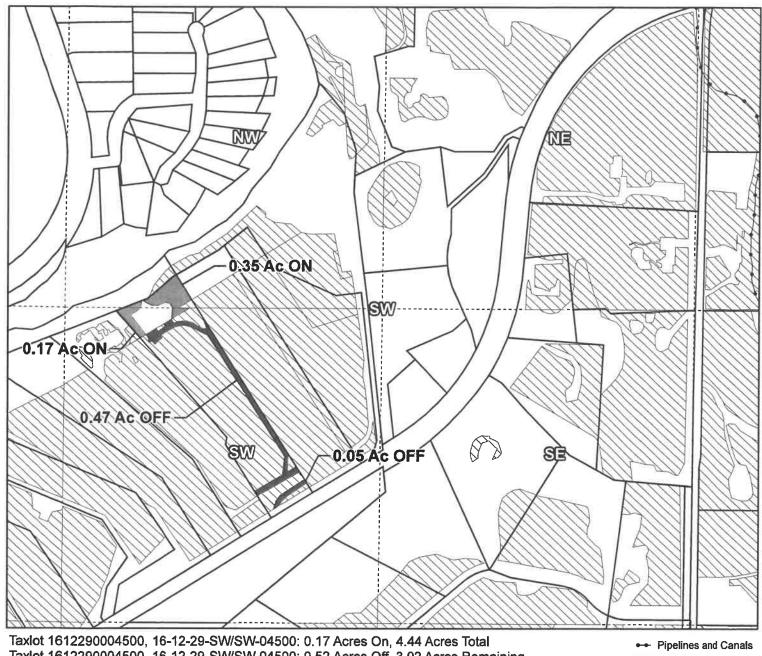

Taxlot 1612290004500, 16-12-29-SW/SW-04500: 0.52 Acres Off, 3.92 Acres Remaining

Taxlot 1612290004500, 16-12-29-NW/SW-04500: 0.35 Acres On, 0.35 Acres Total

### 16-12-29 NWSW, SWSW

1 inch = 400 feet

**OFF & ON** 

Prepared by Swalley Irrigation District | November 2022

Transfer - ON

Transfer - OFF Primary Water Right

☐ Taxlots

2022 District Transfer Application "On/Off" Map

E-RECEIVED 01/17/2023 **OWRD** 

Certificates: 74145 for Keith and Peggy Frede

16-12-29 NWSW, SWSW

1 inch = 400 feet

**OFF & ON** 

Prepared by Swalley Irrigation District | November 2022

Primary Water Right

☐ Taxlots