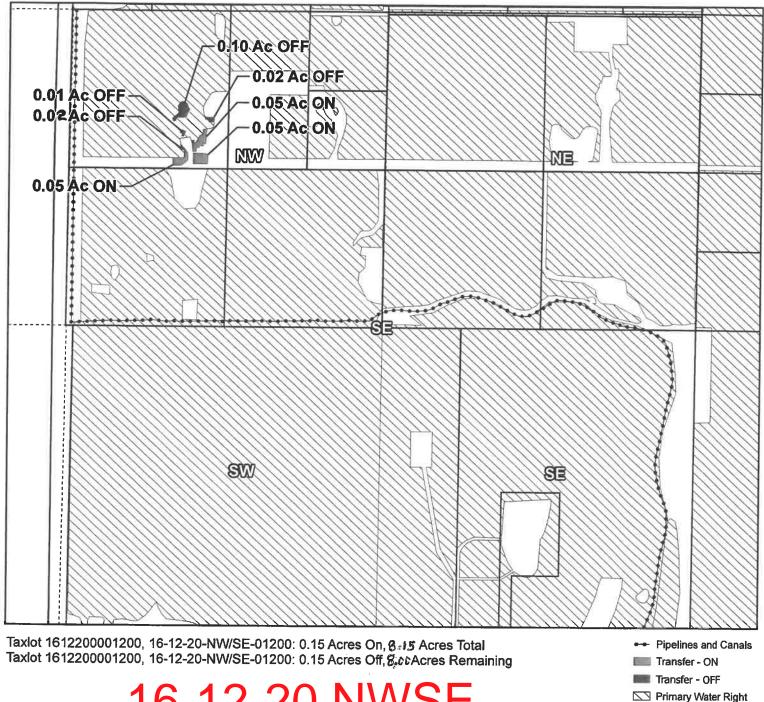

Taxlot 171208C001200, 17-12-08-NW/SW-01200: 8.83 Acres On, 9.83 Acres Total Taxlot 171208C001200, 17-12-08-NW/SW-01200: 0.15 Acres Off, 9.68 Acres Remaining Taxlot 171208C001200, 17-12-08-NE/SW-01200: 0.32 Acres On, 0.32 Acres Total