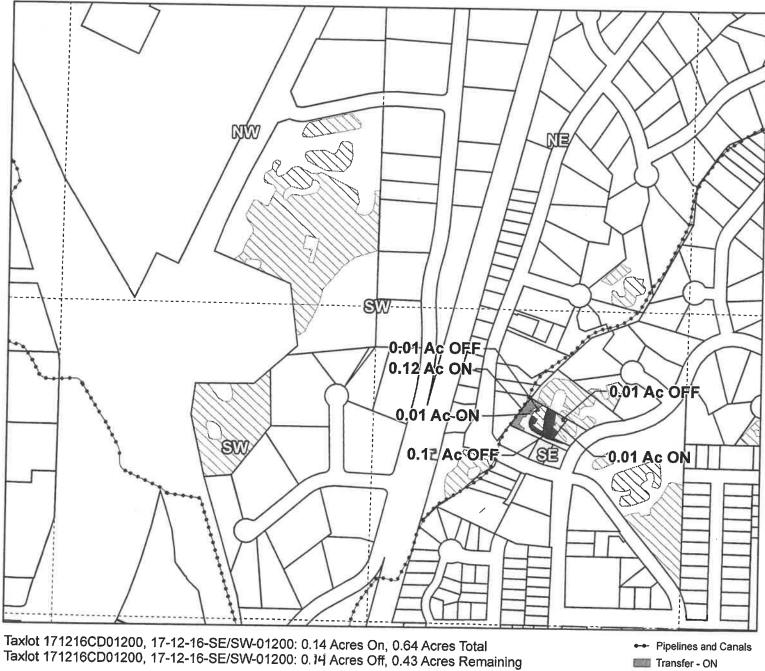

#### **Swalley Irrigation District** 2022 District Transfer Application "On/Off" Map

Certificates: 74145

for McKeever & Lenters Family Trust

17-12-16 SESW

OFF & ON

Transfer - OFF

Taxlots

Primary Water Right