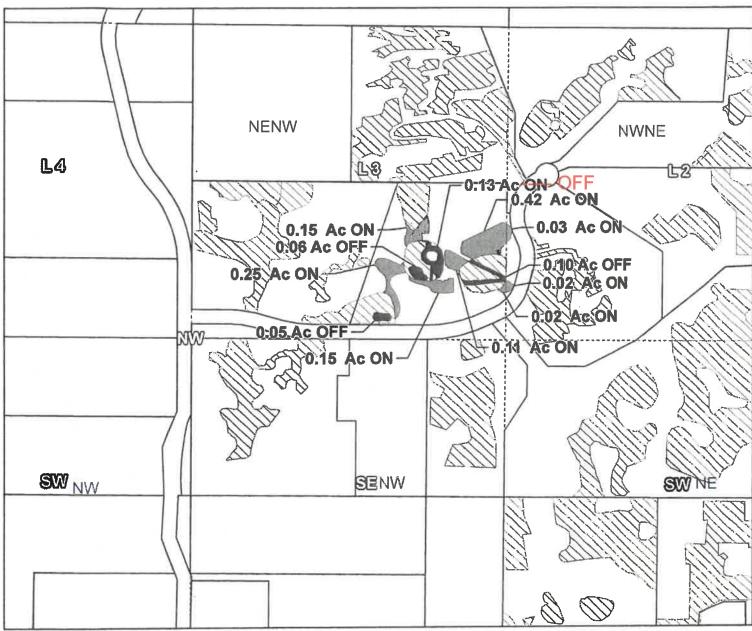

"On/Off" Map

E-RECEIVED 01/17/2023 **OWRD** 



Certificates: 74145 for Keith and Peggy Frede



16-12-29 NWSW, SWSW

1 inch = 400 feet

**OFF & ON** 

Prepared by Swalley Irrigation District | November 2022

Primary Water Right

☐ Taxlots

2022 District Transfer Application "On/Off" Map

Certificates: 74145

for Chase Cushman



E-RECEIVED 01/17/2023



Taxlot 161229C004100, 16-12-29-SE/SW-04100: 0.13 Acres Off, 2.9 5 Acres Remaining

16-12-29 SESW



**OFF & ON** 

Transfer - ON
Transfer - OFF

□ Taxlots

Primary Water Right

01/17/2023 **OWRD** 



Certificates: 74145

for Alexa Lailos & Jeffrey Nelson



16-12-32 NWSE

Transfer - ON Transfer - OFF

Primary Water Right 

**OFF & ON** 

1 inch = 400 feet

**E-RECEIVED** 4/26/2023 **OWRD** 







Certificates: 74145

for Vern Heeren





つりようの Taxlot 1712040000220, 17-12-04-NE-NW-00<del>20</del>0: 1.10 Acres On, 3.**10** Acres Total Taxlot 1712040000220, 17-12-04-NE-NW-00200: 0.34 Acres Off, 2.75 Acres Remaining Taxlot 1712040000220, 17-12-04-NW-NE-06200: 0.05 Acres On, 0.05 Acres Total

17-12-04 NWNE,

Taxlots

Transfer - ON



1 inch = 400 feet

OFF & ON



T-14150

-- Pipelines and Canals

Transfer - OFF Primary Water Right

E-RECEIVED 01/17/2023 **OWRD** 



Certificates: 74145

for Groscup Family Group

0.02 Ac ON 0.02 Ac ON 0.32 Ac ON 0.01 Ac ON 0.01 Ac ON 0.04 Ac ON 0.02 Ac ON **L**1 0.03 Ac ON 0.06 Ac ON 0.03 Ac ON SW SE Taxlot 1712040000228, 17-12-04-NW/NE-00228: 0.56 Acres On, 2.56 Acres Total --- Pipelines and Canals Transfer Primary Water Right 17-12-04 NWNE

ON

1 inch = 400 feet

Prepared by Swalley Irrigat