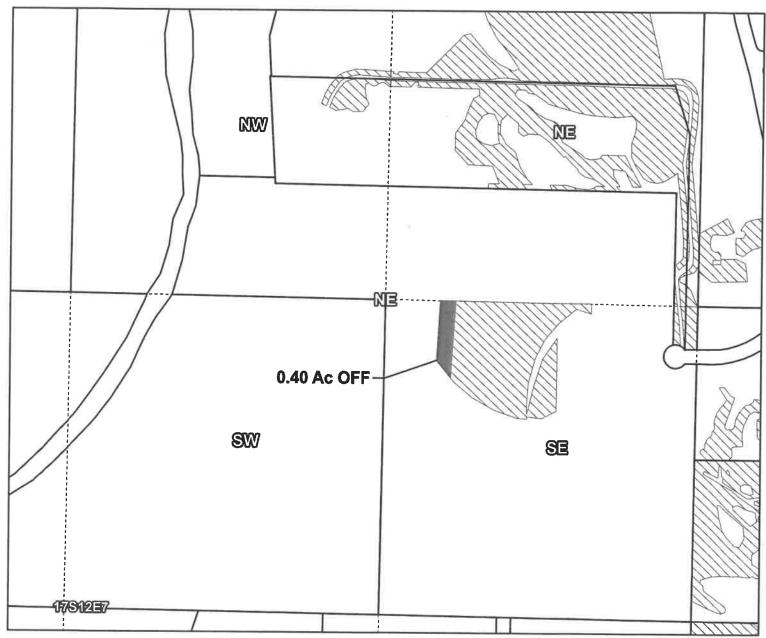

1 inch = 400 feet

E-RECEIVED 01/17/2023 OWRD

Certificates: 74145

for Destiny Court Properties LLC

Taxlot 1712070000100, 17-12-07-SE/NE-00100: 2.15 Acres Off, 1.89 Acres Remaining

17-12-07 SENE OFF

--- Pipelines and Canals