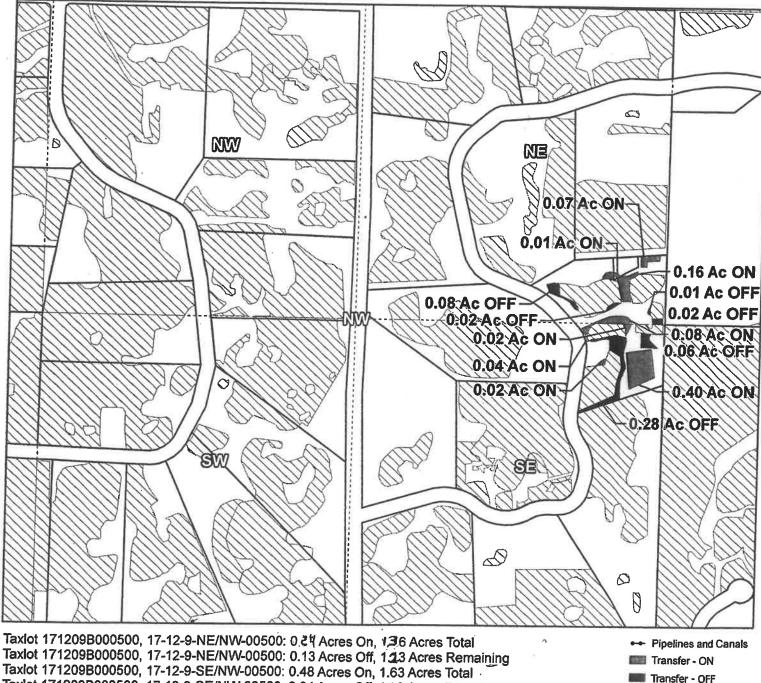

SUPERSEDED

**E-RECEIVED** 01/17/2023

2022 District Transfer Application "On/Off" Map

Certificates: 74145 for Kevin and Calli Riley

Taxlot 171209B000500, 17-12-9-NE/NW-00500: 0.13 Acres Off, 1.23 Acres Remaining

Taxlot 171209B000500, 17-12-9-SE/NW-00500: 0.48 Acres On, 1.63 Acres Total

Taxlot 171209B000500, 17-12-9-SE/NW-00500: 0.34 Acres Off, 1.19 Acres Remaining

Taxlot 171209B000400, 17-12-9-NE/NW-00400: 0.01 Acres On, 0.01 Acres Total /

Transfer - ON Transfer - OFF

Primary Water Right

□ Taxiots

7-12-09 NENW, SENW

1 inch = 400 feet

OFF & ON

Prepared by Swalley Irrigation District | December 2022

T-14150