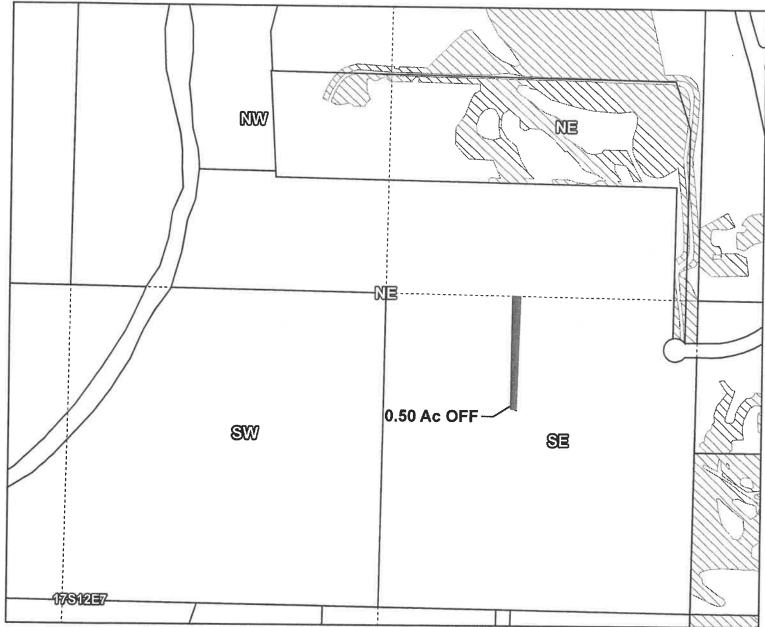

s Remaining

17-12-07 SENE

Pipelines and Canals

Transfer

Primary Water Right

☐ Taxlots



**OFF** 

1 inch = 400 feet

Prepared by Swalley Irrigation District | December 2022

T-14150

E-RECEIVED 01/17/2023 OWRD



Certificates: 74145

for Destiny Court Properties LLC



Taxlot 1712070000100, 17-12-07-SE/NE-00100: 0.46 Acres Off, 5.75 Acres Remaining

17-12-07 SENE OFF

••• Pipelines and Canals

Transfer

Primary Water Right

□ Taxiots



1 inch = 400 feet

E-RECEIVED 01/17/2023 OWRD



Certificates: 74145

for Destiny Court Properties LLC



Taxlot 1712070000100, 17-12-07-SE/NE-00100: 2.15 Acres Off, 1.89 Acres Remaining

17-12-07 SENE OFF

--- Pipelines and Canals

Transfer

Primary Water Right

□ Taxlots



1 inch = 400 feet

Certificates: 74145

for Destiny Court Properties LLC





Taxlot 1712070000100, 17-12-07-SE/NE-00100: 0.50 Acres Off, 1.39 Acres Remaining

17-12-07 SENE

Pipelines and Canals

Transfer

Primary Water Right

☐ Taxlots



**OFF** 

1 inch = 400 feet

E-RECEIVED 01/17/2023 OWRD



Certificates: 74145

for Destiny Court Properties LLC



Taxlot 1712070000100, 17-12-07-SE/NE-00100: 0.33 Acres Off, 1.06 Acres Remaining

17-12-07 SENE

••• Pipelines and Canals

Transfer

Primary Water Right

☐ Taxlots



OFF

1 inch = 400 feet

Prepared by Swalley Irrigation District | December 2022

T-14150

2022-20

### **Swalley Irrigation District** 2022 District Transfer Application "Off" Map

E-RECEIVED 5/1/2023 **OWRD** 



Certificates: 74145

for Destiny Court Properties LLC



E-RECEIVED 01/17/2023 **OWRD** 



Certificates: 74145

for Destiny Court Propert