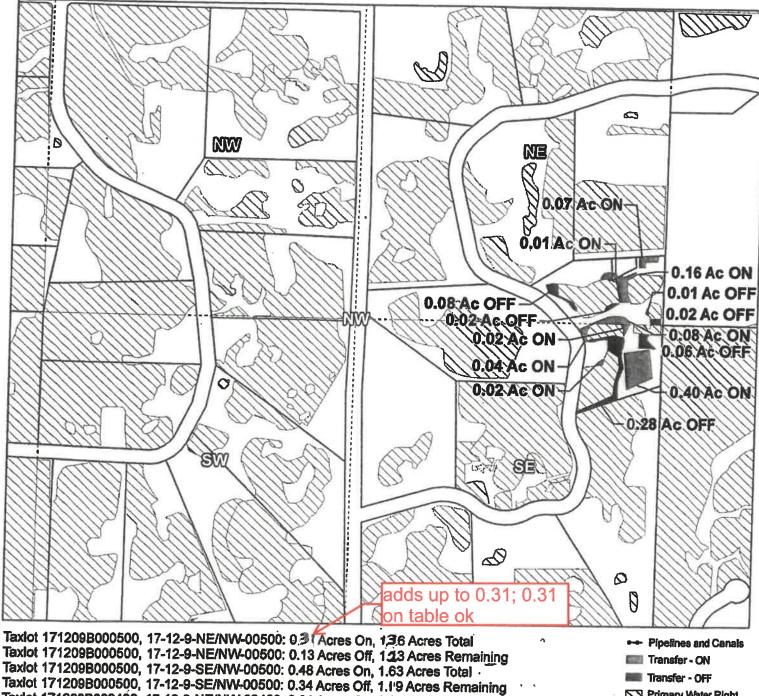

SUPERSEDED

**E-RECEIVED** 01/17/2023

2022 District Transfer Application "On/Off" Map

Certificates: 74145 for Kevin and Calli Riley

Taxlot 171209B000500, 17-12-9-NE/NW-00500: 0.13 Acres Off, 1.23 Acres Remaining

Taxlot 171209B000500, 17-12-9-SE/NW-00500: 0.48 Acres On, 1.63 Acres Total

Taxlot 171209B000500, 17-12-9-SE/NW-00500: 0.34 Acres Off, 1.19 Acres Remaining

Taxlot 171209B000400, 17-12-9-NE/NW-00400: 0.01 Acres On, 0.01 Acres Total /

Transfer - ON Transfer - OFF

Primary Water Right

□ Taxiots

7-12-09 NENW, SENW

1 inch = 400 feet

OFF & ON

Prepared by Swalley Irrigation District | December 2022

T-14150

**E-RECEIVED** 01/17/2023

2022 District Transfer Application "On/Off" Map

Certificates: 74145 for Kevin and Calli Riley

Taxlot 171209B000500, 17-12-9-SE/NW-00500: 0.48 Acres On, 1.63 Acres Total

Taxlot 171209B000500, 17-12-9-SE/NW-00500: 0.34 Acres Off, 1.1'9 Acres Remaining Taxlot 171209B000400, 17-12-9-NE/NW-00400; 0.01 Acres On, 0.01 Acres Total

□ Taxiots

1 inch = 400 feet

17-12-09 NENW, SENW

**OFF & ON** 

Prepared by Swalley Irrigation District | December 2022

Primary Water Right