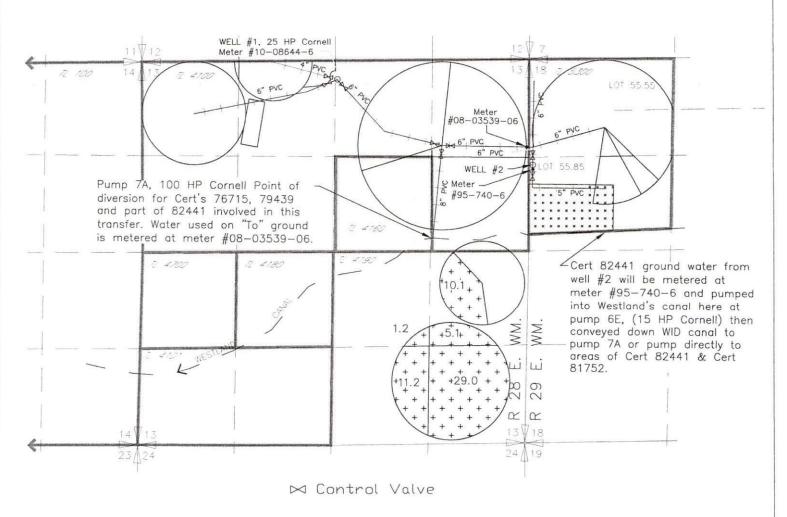

#### DOUBLE M RANCH, INC

CERT'S 76715, 79439, T-9198 CERT 81752, T-9198 CERT 76051, T-9198 CERT 79439 T3N, R 28 & 29 E, W.M.

WELL #1 Located 270' South & 2540' West from the NE corner section 13, T3N, R28E, WM
WELL #2 Located 1450' South & 3160' West from the N 1/4 corner section 18, T3N, R29E, WM

### DOUBLE M RANCH, INC

CERT'S 76715, 79439 T3N, R 28 & 29 E, W.M.

WELL #1, 25 HP Cornell Meter #10-08644-6 LOT 55 6 Meter #08-03539-WELL #2 Pump 7A, 100 HP Cornell Point of S Meter -5" PVC diversion for Cert's 76715, 79439 #95-740-6 and part of 82441 involved in this transfer. Water used on "To" ground is metered at meter #08-03539-06. ∠Cert 82441 ground water from well #2 will be metered at meter #95-740-6 and pumped into Westland's canal here at pump 6E, (15 HP Cornell) then conveyed down WID canal to pump 7A or pump directly to areas of Cert 82441 & Cert نبا لبا 81752. X or 13 18 ⋈ Control Valve