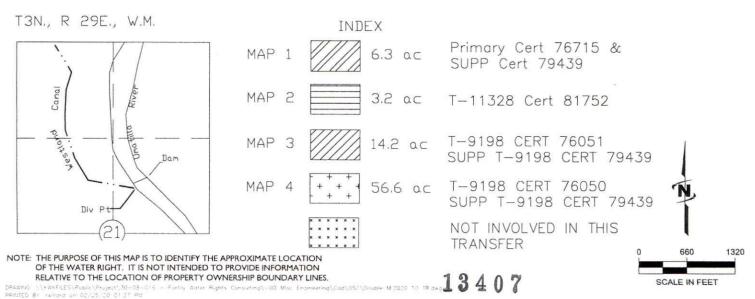

T3N., R 29E., W.M.

6.3 ac

Primary Cert 76715 & Supp Cert 79439

NOT INVOLVED IN THIS TRANSFER

NOTE: THE PURPOSE OF THIS MAP IS TO IDENTIFY THE APPROXIMATE LOCATION OF THE WATER RIGHT. IT IS NOT INTENDED TO PROVIDE INFORMATION RELATIVE TO THE LOCATION OF PROPERTY OWNERSHIP BOUNDARY LINES.

# DOUBLE M RANCH, INC T-9198 CERT 76051, T-9198 CERT 79439 T3N, R 28 & 29 E, W.M. TO

T3N., R 29E., W.M.

14.2 ac

T-9198 CERT 76051 SUPP T-9198 CERT 79439

NOT INVOLVED IN THIS TRANSFER

SCALE IN FEET

1320

NOTE: THE PURPOSE OF THIS MAP IS TO IDENTIFY THE APPROXIMATE LOCATION OF THE WATER RIGHT. IT IS NOT INTENDED TO PROVIDE INFORMATION RELATIVE TO THE LOCATION OF PROPERTY OWNERSHIP BOUNDARY LINES.

# DOUBLE M RANCH, INC T-9198 CERT 76050, T-9198 CERT 79439 T3N, R 28 & 29 E, W.M. TO

T3N., R 29E., W.M.

56.6 ac

T-9198 CERT 76050 SUPP T-9198 CERT 79439

NOT INVOLVED IN THIS TRANSFER

1320 SCALE IN FEET

NOTE: THE PURPOSE OF THIS MAP IS TO IDENTIFY THE APPROXIMATE LOCATION OF THE WATER RIGHT. IT IS NOT INTENDED TO PROVIDE INFORMATION RELATIVE TO THE LOCATION OF PROPERTY OWNERSHIP BOUNDARY LINES.