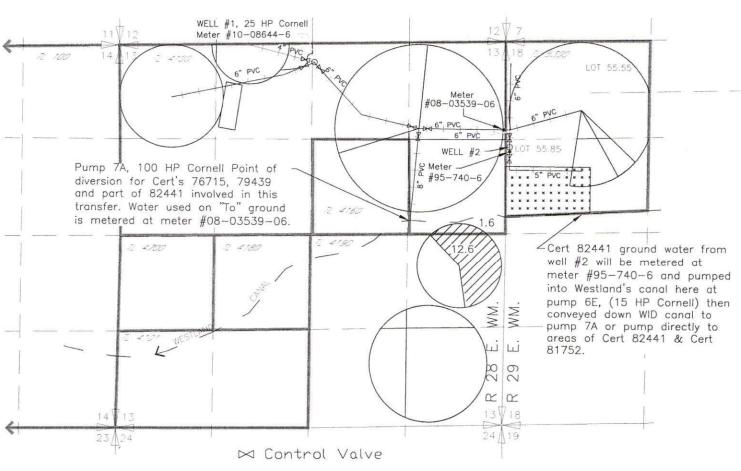

#### DOUBLE M RANCH, INC

CERT'S 76715, 79439, T-9198 CERT 81752, T-9198 CERT 76051, T-9198 CERT 79439 T3N, R 28 & 29 E, W.M.

WELL #1 Located 270' South & 2540' West from the NE corner section 13, T3N, R28E, WM
WELL #2 Located 1450' South & 3160' West from the N 1/4 corner section 18, T3N, R29E, WM

### DOUBLE M RANCH, INC

CERT'S 76715, 79439 T3N, R 28 & 29 E, W.M.

WELL #1, 25 HP Cornell Meter #10-08644-6 LOT 55 6 Meter #08-03539-WELL #2 Pump 7A, 100 HP Cornell Point of S Meter -5" PVC diversion for Cert's 76715, 79439 #95-740-6 and part of 82441 involved in this transfer. Water used on "To" ground is metered at meter #08-03539-06. ∠Cert 82441 ground water from well #2 will be metered at meter #95-740-6 and pumped into Westland's canal here at pump 6E, (15 HP Cornell) then conveyed down WID canal to pump 7A or pump directly to areas of Cert 82441 & Cert نبا لبا 81752. X or 13 18 ⋈ Control Valve