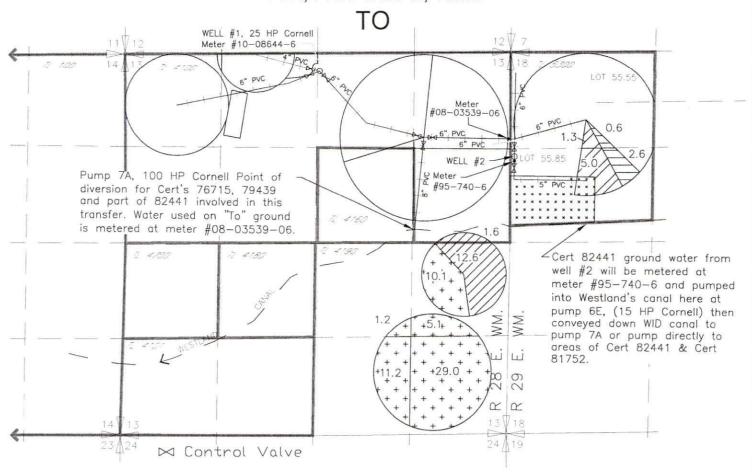

### DOUBLE M RANCH, INC

CERT'S 76715, 79439 T3N, R 28 & 29 E, W.M.

WELL #1, 25 HP Cornell Meter #10-08644-6 LOT 55 6 Meter #08-03539-WELL #2 Pump 7A, 100 HP Cornell Point of S Meter -5" PVC diversion for Cert's 76715, 79439 #95-740-6 and part of 82441 involved in this transfer. Water used on "To" ground is metered at meter #08-03539-06. ∠Cert 82441 ground water from well #2 will be metered at meter #95-740-6 and pumped into Westland's canal here at pump 6E, (15 HP Cornell) then conveyed down WID canal to pump 7A or pump directly to areas of Cert 82441 & Cert نبا لبا 81752. X or 13 18 ⋈ Control Valve

T3N., R 29E., W.M.

6.3 ac

Primary Cert 76715 & Supp Cert 79439

NOT INVOLVED IN THIS TRANSFER

NOTE: THE PURPOSE OF THIS MAP IS TO IDENTIFY THE APPROXIMATE LOCATION OF THE WATER RIGHT. IT IS NOT INTENDED TO PROVIDE INFORMATION RELATIVE TO THE LOCATION OF PROPERTY OWNERSHIP BOUNDARY LINES.