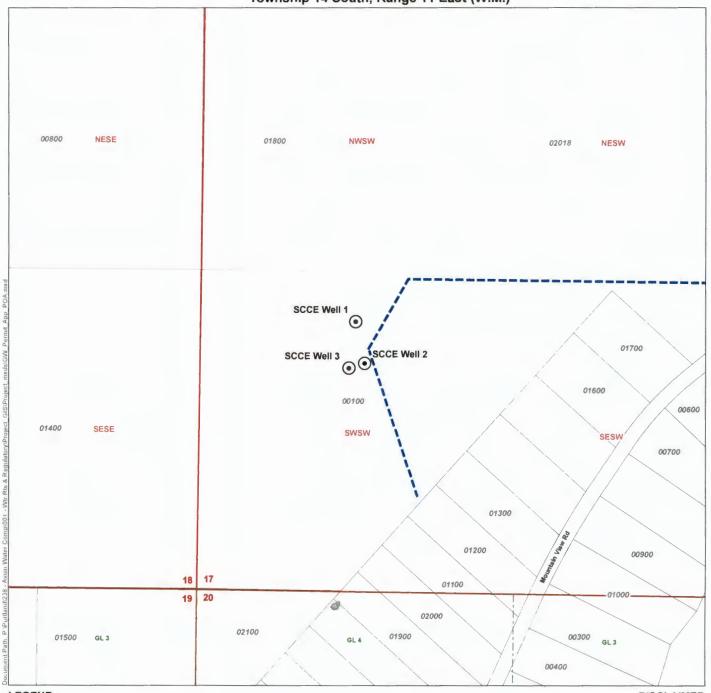

# **Transfer Application for Certificate 96354 Avion Water Company**

**Proposed Points of Appropriation** 

Township 14 South, Range 11 East (W.M.)

### **LEGEND**

Proposed Point of Appropriation (POA)

Tax Lot

Government Lot (GL)

## POA LOCATION DESCRIPTION

SCCE 1

Located 1120 feet North and 650 feet East from the SW corner of Section 17, Township 14 South, Range 11 East (W.M.)

Located 950 feet North and 695 feet East from the SW corner of Section 17, Township 14 South, Range 11 East (W.M.)

Located 925 feet North and 630 feet East from the SW corner of Section 17, Township 14 South, Range 11 East (W.M.)

### DISCLAIMER

This map was prepared for the purpose of identifying the location of a water right only and it is not intended to provide legal dimensions or location of property ownership lines.

Date: January 11, 2018 Data Sources: BLM, ESRI, Crook Co., USGS, OWRD