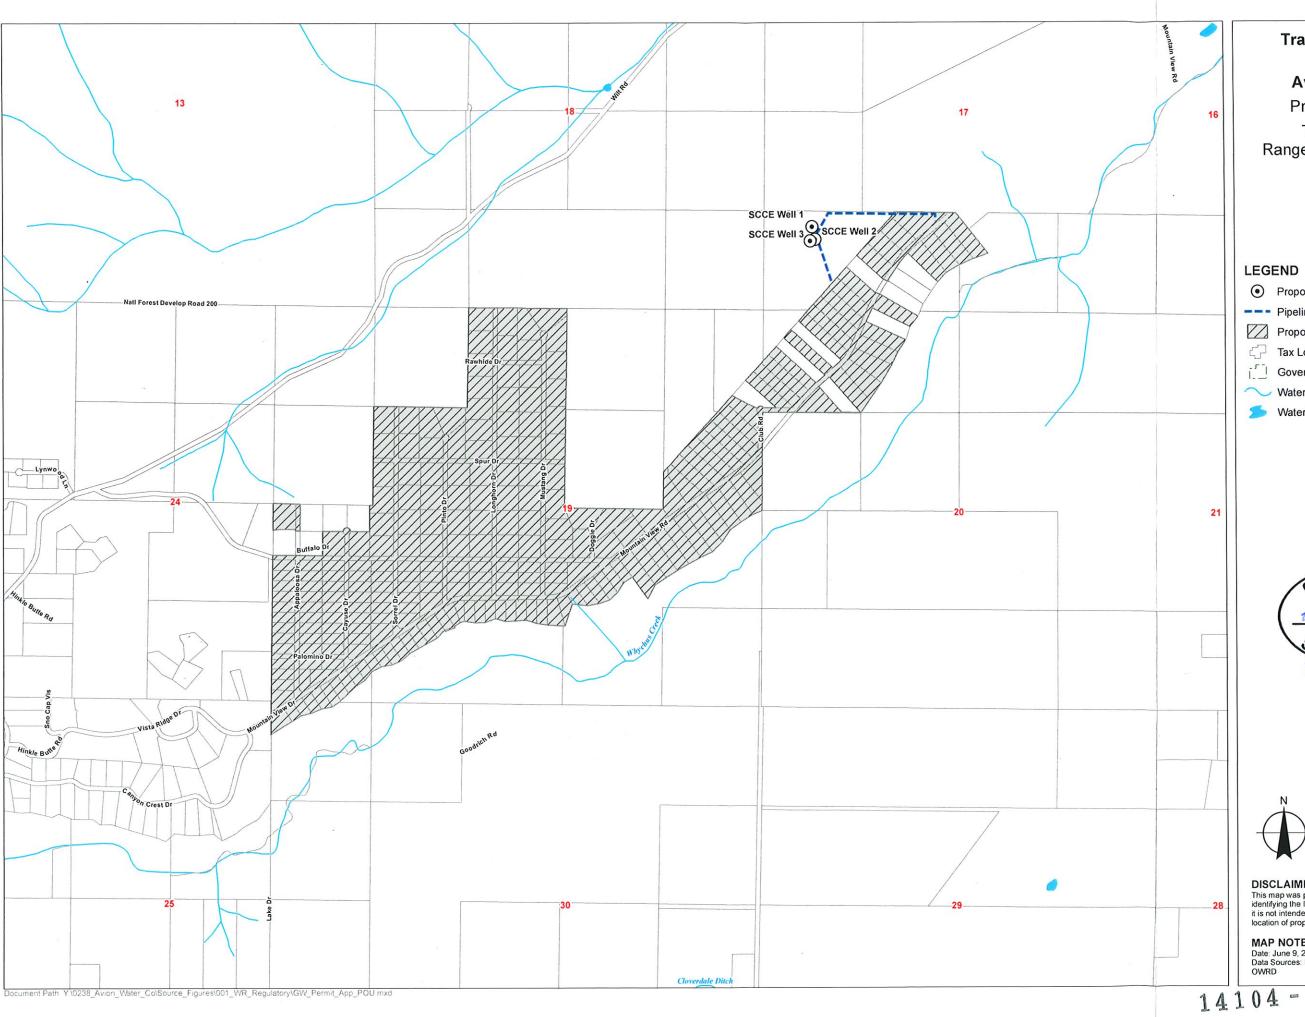

Transfer Application for Certificate 96354

Avion Water Co., Inc.

Proposed Place of Use

Township 14 South, Ranges 10 and 11 East (W.M.)

RECEIVED

FEB 02 2024

**OWRD** 

# **LEGEND**

Proposed Point of Appropriation (POA)

--- Pipeline

Proposed Place of Use (POU)

Tax Lot

Government Lot (GL)

Watercourse

Waterbody

1 inch = 1320 feet

# DISCLAIMER

This map was prepared for the purpose of identifying the location of a water right only and it is not intended to provide legal dimensions or location of property ownership lines.

MAP NOTES
Date: June 9, 2021
Data Sources: BLM, ESRI, Crook Co., USGS, OWRD