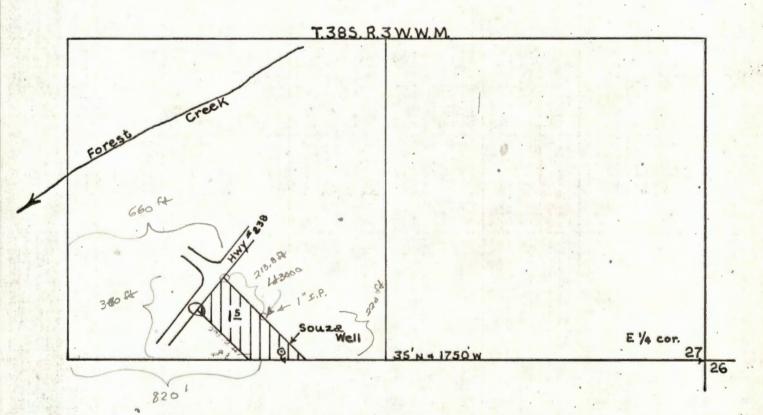

## FINAL PROOF SURVEY

Application No. G-6305 Permit No. G-5927
IN NAME OF

RICHARD F. & VIRGINIA C. SOUZA, SR.

Surveyed JUN. 12 1978 by B. SUND

D.H.M. P.T.S.-1978-14-A

that the amount of water for the purposes aforesaid, has been actually beneficially used in the amount of 0.01 cubic foot per second

or its equivalent in case of rotation, measured at the point of diversion from the well. The well is located in the SW4 NE4, Section 27, T38S, R3W, WM; 80 feet North and 1750 feet West from E4 corner, Section 27.

TIE: PTS-1978-14-A SW PROP COR

Bruce R. Sund

6-12-78

3 (4.7) = 0.03 c.f.s.

175 (6.61) = 0.04 c f.s.

1º = 0.0125 c.f.s.

Map for Dick + Virginia Souza for irrigation

Scale 1'= 400'

# FINAL PROOF SURVEY

Application No. G-6305 IN NAME OF

RICHARD F. & VIRGINIA C. SOUZA, SR.

Surveyed JUN. 12 1978 by B. SUND

D.H.M. P.T.S.-1978-14-A

Map for Dick + Virginia Souza for irrigation

Scale 1"= 400"

#### DESCRIPTION:

TRACT B: From the East quarter section corner to Section 27, Township 38 South, Range 3 West, Willamette Meridian, Jackson County, Oregon; run thence West, 1620 feet; thence North 40° 45' West, 44.6 feet; thence North 87° 30' West, 565.0 feet to an iron pipe on the Southeasterly line of the Ruch-Little Applegate County Road; thence along said road line North 31° 35' East, 229.9 feet to the place of beginning, and running thence North 41° 29' East, on said road line, 178.5 feet; thence South 40° 24' East, 469.8 feet; thence North 87° 30' West, 228.1 feet; thence North 44° 41' West, 293.2 feet to the place of beginning.