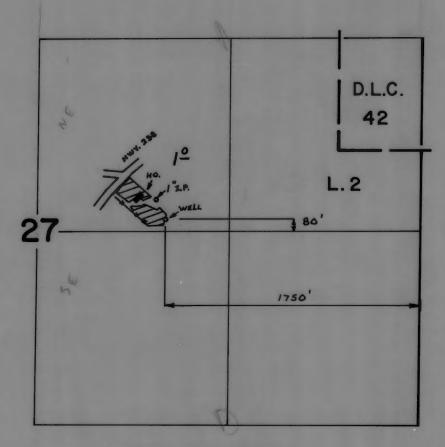

that the amount of water for the purposes aforesaid, has been actually beneficially used in the amount of 0.01 cubic foot per second

or its equivalent in case of rotation, measured at the point of diversion from the well. The well is located in the SW4 NE4, Section 27, T38S, R3W, WM; 80 feet North and 1750 feet West from E4 corner, Section 27.

97530

Source of water supply Souza Well

+ib. FOREST Cr.

Use

Irrigation

: 1º Ac.

Point of diversion 35 'N & 1750 W from Et c., s.27, being within SWENE't s.27, T.38 S., R.3 W., W.M.; Jackson Gounty

Number of acres 1.5

Priority date

September 24, 1973

0.0

Amount of water 0.02 c.f.s.

Time limit to begin construction

11-3-76

\_\_\_\_\_\_

Time limit to complete construction 10-1-77 extended to