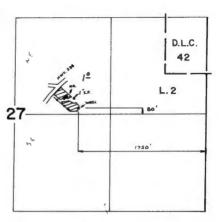

that the amount of water for the purposes aforesaid, has been actually beneficially used in the amount of 0.01 cubic foot per second

or its equivalent in case of rotation, measured at the point of diversion from the well. The well is located in the SW4 NE4, Section 27, T38S, R3W, WM; 80 feet North and 1750 feet West from E4 corner, Section 27.

97530

Source of water supply Souza Well

+ib. FOREST Cr.

Use

Irrigation

: 1º Ac.

Point of diversion 35 'N & 1750 W from Et c., s.27, being within SWENE't s.27, T.38 S., R.3 W., W.M.; Jackson Gounty

Number of acres 1.5