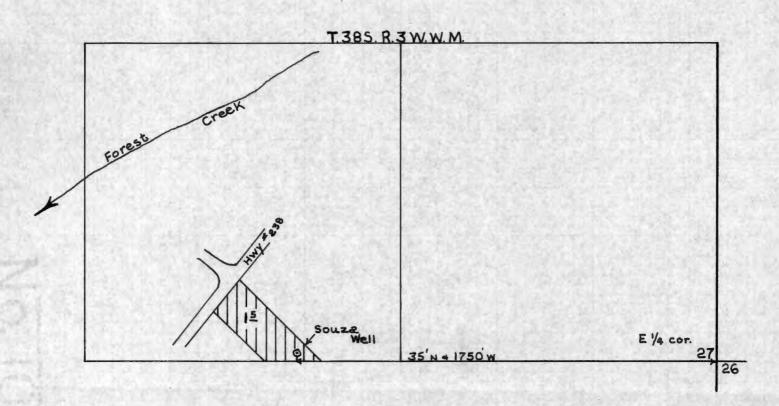

## FINAL PROOF SURVEY

Application No. G-6305 Permit No. G-5927
IN NAME OF

RICHARD F. & VIRGINIA C. SOUZA, SR.

Surveyed JUN. 12 1978 by B. SUND

D.H.M. P.T.S.-1978-14-A

a tributary of Forest Creek irrigation of 1.0 acre

for the purpose of

under Permit No. G-5927 and that the use of said waters has been completed under the terms of said permit; that the priority of the right dates from September 24, 1973

that the amount of water for the purposes aforesaid, has been actually beneficially used in the amount of 0.01 cubic foot per second

or its equivalent in case of rotation, measured at the point of diversion from the well. The well is located in the SW4 NE4, Section 27, T38S, R3W, WM; 80 feet North and 1750 feet West from E4 corner, Section 27.

# FINAL PROOF SURVEY

Application No. G-6305 IN NAME OF

RICHARD F. & VIRGINIA C. SOUZA, SR.

Surveyed JUN. 12 1978 by B. SUND

D.H.M. P.T.S.-1978-14-A

Map for Dick + Virginia Souza for irrigation

Scale 1"= 400"