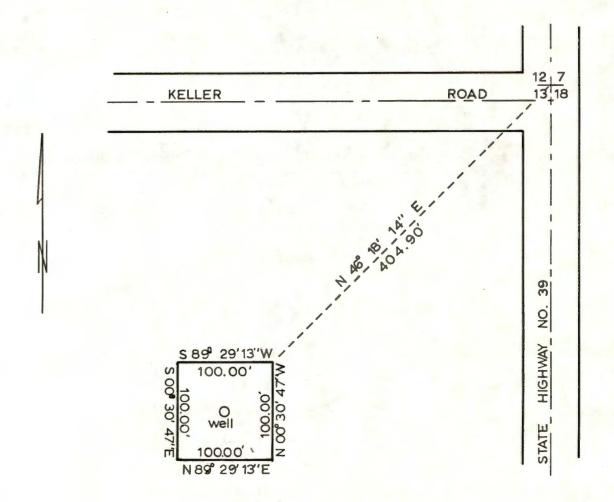

NE 1/4 NE 1/4, SECTION 13, T 39 S, R 9 E, W.M.; 328.97 FEET SOUTH AND 344.26 FEET WEST FROM THE NORTHEAST CORNER OF SECTION 13.

The use shall conform to such reasonable rotation system as may be ordered by the proper state officer.

A description of the place of use to which this right is appurtenant is as follows:

W 1/2 NW 1/4 SE 1/4 NW 1/4 SW 1/4 SECTION 12/

NE 1/4
NE 1/4 NW 1/4
SECTION 13
TOWNSHIP 39 SOUTH, RANGE 9 EAST, W.M.

The right to use water for the above purpose is restricted to beneficial use on the lands or place of use described.