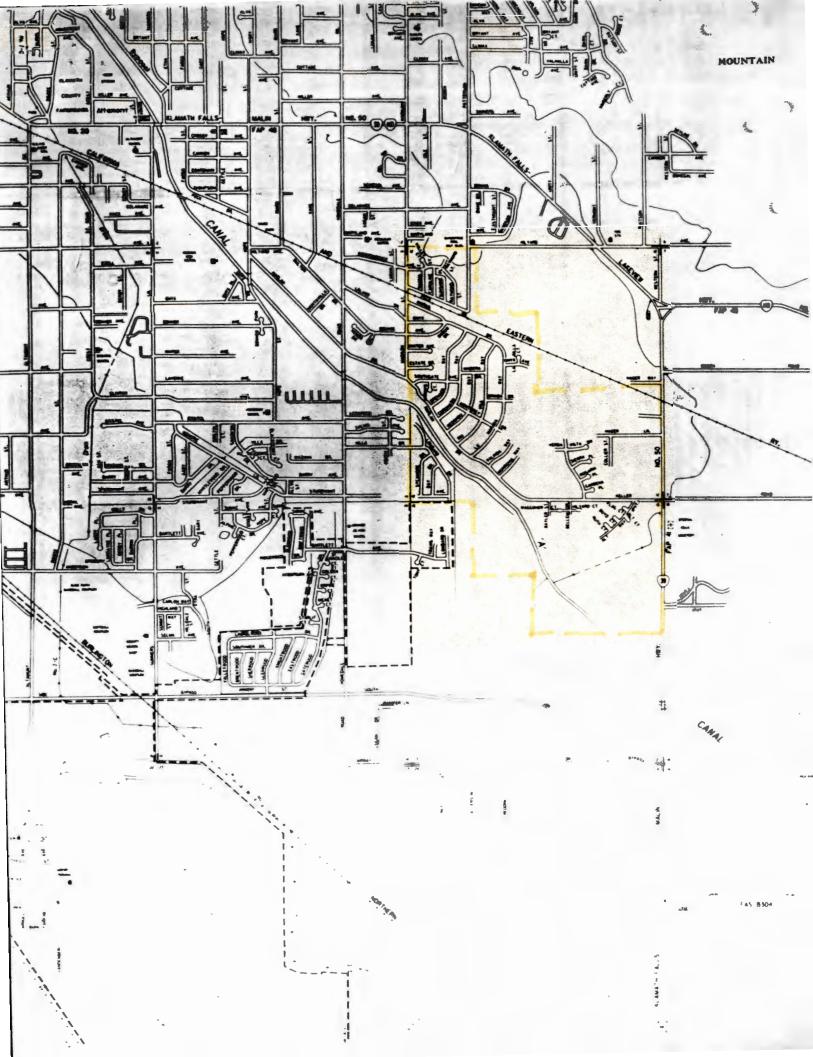

## OREGON WATER CORPORATION

 SCALE:
 1" = 100'
 APPROVED BY:
 DRAWN BY:
 M, C.

 DATE:
 2-3-77
 REVISED:

HENLEY WELL LOCATION

DRAWING NO.

NE 1/4 NE 1/4, SECTION 13, T 39 S, R 9 E, W.M.; 328.97 FEET SOUTH AND 344.26 FEET WEST FROM THE NORTHEAST CORNER OF SECTION 13.

The use shall conform to such reasonable rotation system as may be ordered by the proper state officer.

A description of the place of use to which this right is appurtenant is as follows:

W 1/2 NW 1/4 SE 1/4 NW 1/4 SW 1/4 SECTION 12/

NE 1/4
NE 1/4 NW 1/4
SECTION 13
TOWNSHIP 39 SOUTH, RANGE 9 EAST, W.M.

The right to use water for the above purpose is restricted to beneficial use on the lands or place of use described.