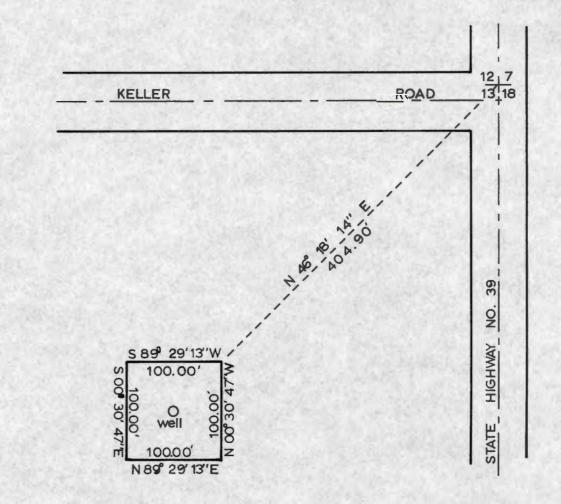

NE 1/4 NE 1/4, SECTION 13, T 39 S, R 9 E, W.M.; 328.97 FEET SOUTH AND 344.26 FEET WEST FROM THE NORTHEAST CORNER OF SECTION 13.

The use shall conform to such reasonable rotation system as may be ordered by the proper state officer.

A description of the place of use to which this right is appurtenant is as follows:

W 1/2 NW 1/4 SE 1/4 NW 1/4 SW 1/4 SECTION 12/

NE 1/4
NE 1/4 NW 1/4
SECTION 13
TOWNSHIP 39 SOUTH, RANGE 9 EAST, W.M.

The right to use water for the above purpose is restricted to beneficial use on the lands or place of use described.