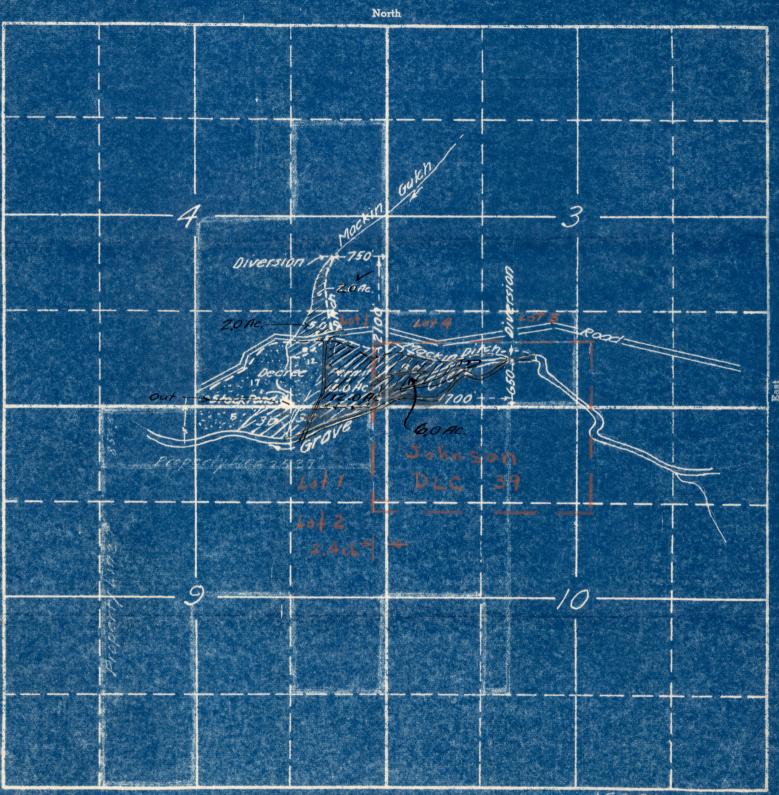

|                                                  |

AFFIDAVIT OF APPROPRIATOR

# TOWNSHIP 345, RANGE 611, W. M.



South

C.J.Moser July 1943. APPLICATION No. 19986 PERMIT No. 15550

# C. J. Moser, Water Application

Descriptions of Land owned and acquired by Contract of Sale.

Beginning at the North one-quarter corner of Section 9, in Township 34 South Range & West of the Willamette Meridian Oregon thence running East on the North line of section 9 2537 feet to the Northwest corner of the Farleigh property thence South 854.8 feet; thence South 89°42'West 2537 feet to the West line of the Northeast one-quarter of Section 9 thence North 854.8 feet to the point of beginning. Containing 49 acres more or less.

Lots 3 and 4 and 54.88 rods off of the South side of the Southwest one-quarter of Section 3 in Township 34 South Range 6 West of the Willamette Meridian, Oregon. Containing 80 acres more or less.