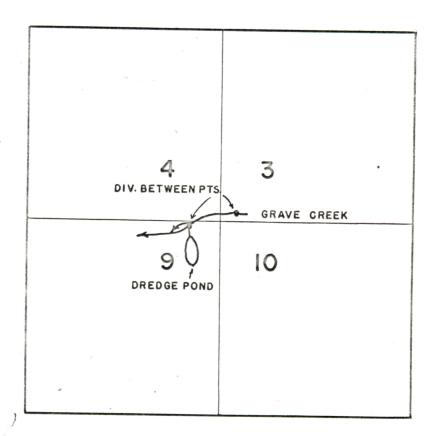

tion 3, in DLC 39, not Lot 4 as listed on the certificate, and 12 acres in the  $SE_{4}^{\perp}$   $SE_{4}^{\perp}$ , Section 4 should be split Lot 1 and DLC 39.

#### NOTICE TO PERSON MAKING INSPECTION

Determine if use of water as described above is being made. If use of water is being made, make survey and report, describing the use and system with particular attention to those items noted above as probable errors.

Secure the name and address of the owner of the property and if no use of water is made, also secure the name and address of the occupant of the property. If the location of the place of use is in error, secure the name and ad-

dress of the owner of the property described in the certificate.

# T. 34 S. R. 6 W. W.M.



Applic No. 19986 Permit No. 15550

# TWP 34 S R 6 WWM



# CHANGE OF POINT OF DIVERSION

Transfere No. B-94
In Name Of JOHN M BIENCOURT

Surveyed September 22 1961 By Steimer

# Domestic use: Gi PROOF OF APPROPRIATION OF WATER

- Johnston Sunny Valley.

  1. Name Charles G. Guth Jr. and C. W. / 2. Address Grave Creek, Oregon
- 3. Source of supply Mackin Gulch and Grave Creek, being the compaction of the compac MO CO COS STOR Crook

Grave Creek to Rogue River

- 4. Amount of water 0.55 c.f.s. 5. Priority date July 21
- Fond, being 0.09 c.f.s. for irrigation and 0.10 c 0.22 stock pend from Mackin Gulch and 0.36 c.f.s. from Grave Creek for irrigation.

Grave Creek within the SE4 SW4 of Sec. 3

- Mackin Gulch within the NE4SE4 both in rsion, Range 6 W., W. M. 7. Location of point of diversion,/ (Legal Subdivision)
- 8. The description of land give