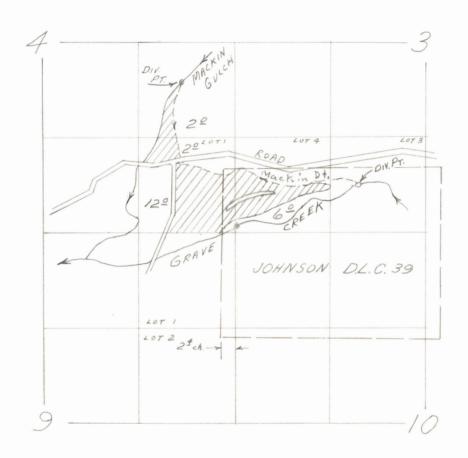

locates 6 acres in the  $SW_{4}^{1}$   $SW_{4}^{1}$ , Section 3, in DLC 39, not Lot 4 as listed on the certificate, and 12 acres in the  $SE_{4}^{\perp}$   $SE_{4}^{\perp}$ , Section 4 should be split Lot 1 and DLC 39.

#### NOTICE TO PERSON MAKING INSPECTION

Determine if use of water as described above is being made. If use of water is being made, make survey and report, describing the use and system with particular attention to those items noted above as probable errors.

Secure the name and address of the owner of the property and if no use of water is made, also secure the name and address of the occupant of the property. If the location of the place of use is in error, secure the name and ad-

dress of the owner of the property described in the certificate.

# T. 34 S. R. 6 W. W.M.



Applic No. 19986 Permit No. 15550

# TWP 34 S R 6 WWM



# CHANGE OF POINT OF DIVERSION

Transfere No. B-94
In Name Of JOHN M BIENCOURT

Surveyed September 22 1961 By Steimer

# Domestic use: Gi PROOF OF APPROPRIATION OF WATER

- Johnston Sunny Valley.

  1. Name Charles G. Guth Jr. and C. W. / 2. Address Grave Creek, Oregon
- 3. Source of supply Mackin Gulch and Grave Creek, being the compaction of the compac MO CO COS STOR Crook

Grave Creek to Rogue River

- 4. Amount of water 0.55 c.f.s. 5. Priority date July 21
- Fond, being 0.09 c.f.s. for irrigation and 0.10 c 0.22 stock pend from Mackin Gulch and 0.36 c.f.s. from Grave Creek for irrigation.

Grave Creek within the SE4 SW4 of Sec. 3

- Mackin Gulch within the NE4SE4 both in rsion, Range 6 W., W. M. 7. Location of point of diversio